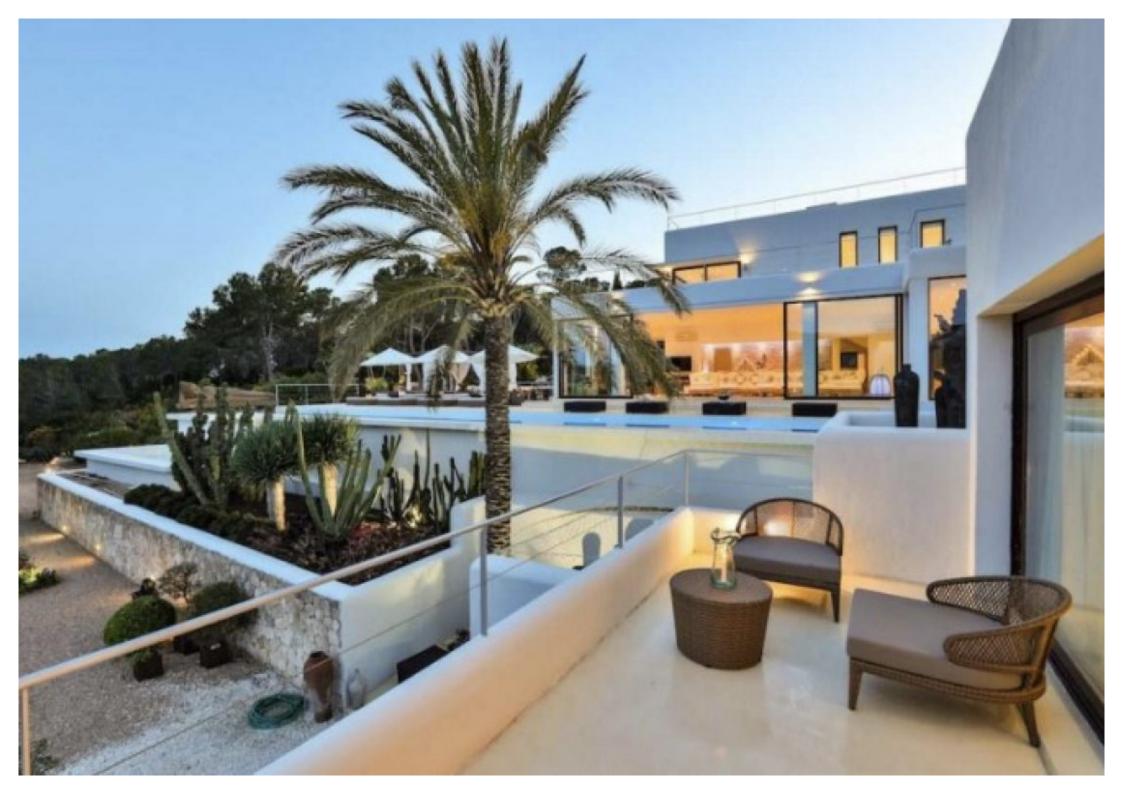

This spectacular and modern villa consists of 650 m² with additional 1,200 m² terraces on several levels with several luxurious chill out areas. There is a large infinity pool surrounded by sun loungers and day beds, alongside beautifully maintained gardens. The villa has an ultra modern fully equipped kitchen and a private gym. All 6 bedrooms have ensuit bathrooms and air conditioning.