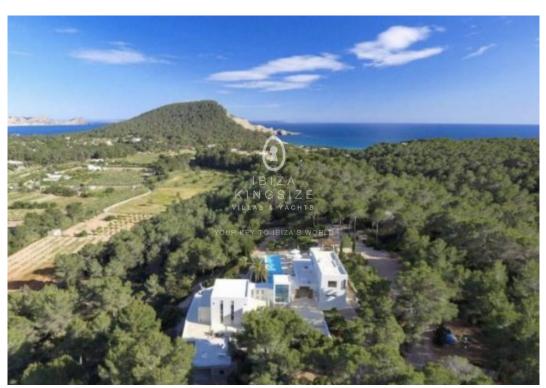

This spectacular and modern villa consists of 650 m² with additional 1,200 m² terraces on several levels with several luxurious chill out areas. There is a large infinity pool surrounded by sun loungers and day beds, alongside beautifully maintained gardens. The villa has an ultra modern fully equipped kitchen and a private gym. All 6 bedrooms have ensuit bathrooms and air conditioning.

• Gym • Country View

• Ref: B1079

• Sea View

Your contact person  $A \ L \ E \ N \ K \ A \quad T \ O \ P \ L \ E \ K$ 

Ibiza Kingsize Real Estate Blue Star World S.L.

Phone: +34 871 907 701

Mobile: +49 176 20767676