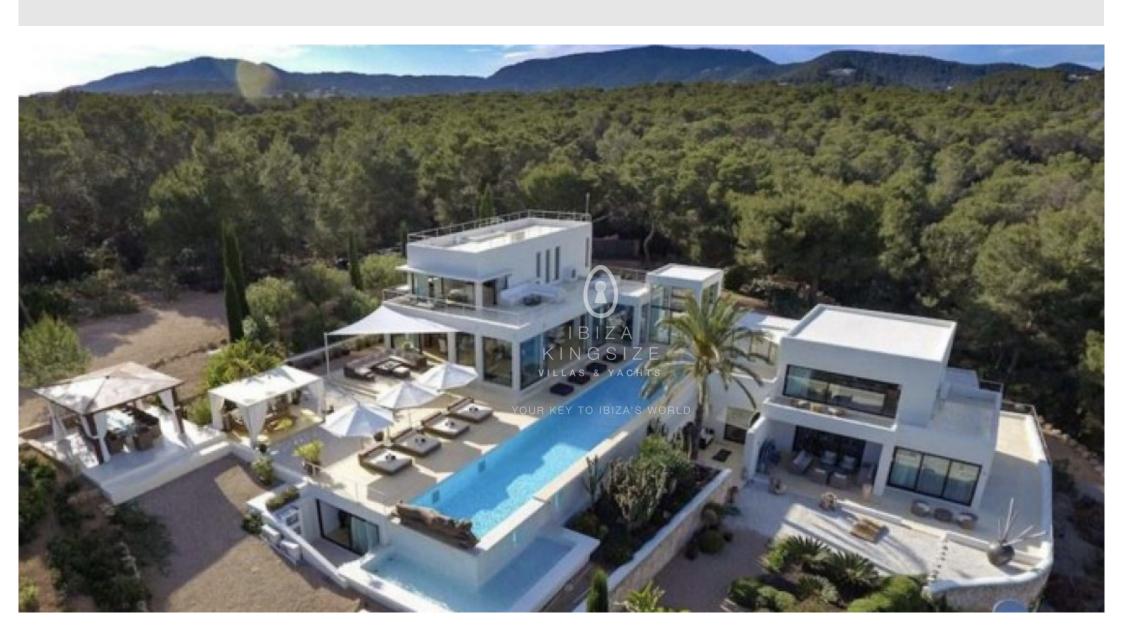

This spectacular and modern villa consists of 650 m² with additional 1,200 m² terraces on several levels with several luxurious chill out areas. There is a large infinity pool surrounded by sun loungers and day beds, alongside beautifully maintained gardens. The villa has an ultra modern fully equipped kitchen and a private gym. All 6 bedrooms have ensuit bathrooms and air conditioning.