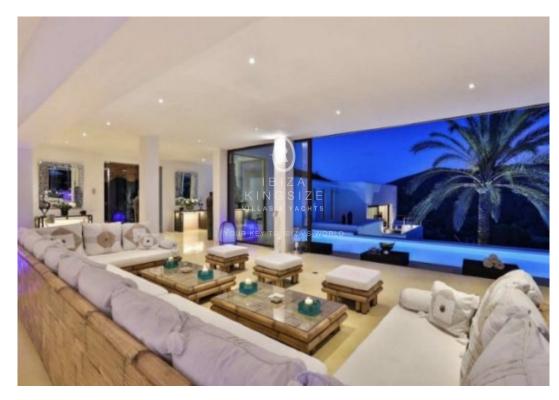

This spectacular and modern villa consists of 650 m² with additional 1,200 m² terraces on several levels with several luxurious chill out areas. There is a large infinity pool surrounded by sun loungers and day beds, alongside beautifully maintained gardens. The villa has an ultra modern fully equipped kitchen and a private gym. All 6 bedrooms have ensuit bathrooms and air conditioning.