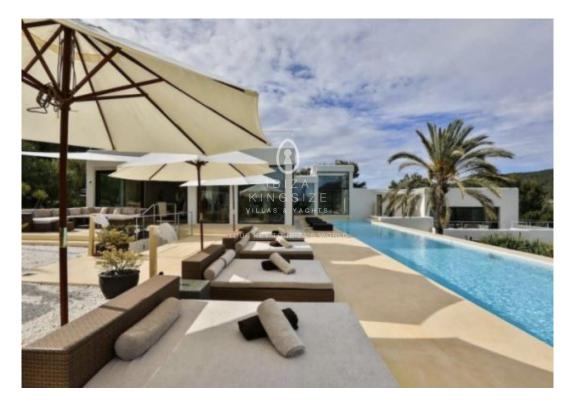

This spectacular and modern villa consists of 650 m² with additional 1,200 m² terraces on several levels with several luxurious chill out areas. There is a large infinity pool surrounded by sun loungers and day beds, alongside beautifully maintained gardens. The villa has an ultra modern fully equipped kitchen and a private gym. All 6 bedrooms have ensuit bathrooms and air conditioning.