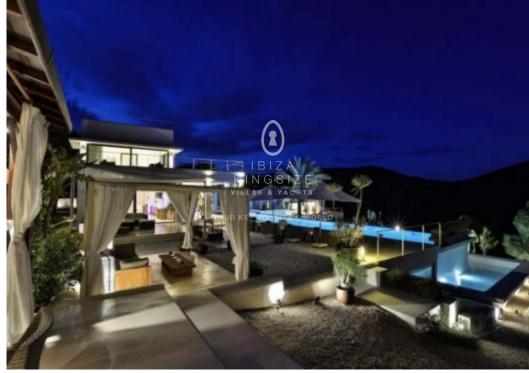

This spectacular and modern villa consists of 650 m² with additional 1,200 m² terraces on several levels with several luxurious chill out areas. There is a large infinity pool surrounded by sun loungers and day beds, alongside beautifully maintained gardens. The villa has an ultra modern fully equipped kitchen and a private gym. All 6 bedrooms have ensuit bathrooms and air conditioning.