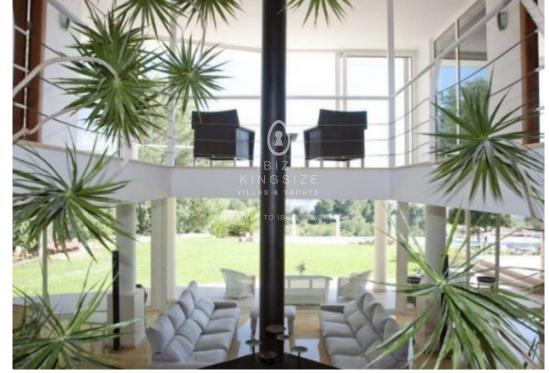

## IBIZA KINGSIZE

Amazing and luxurious villa located in the secluded hills behind Talamanca. This modern villa has a spectacular view over the bay of S'Estanyol, Ibiza and Dalt Vila. Set in beautiful gardens, there is a huge terrace with a 19 meter infinity pool and luxurious chill out and dining areas. The Villa has 2 fully equipped kitchen, jacuzzi, sauna and a private gym. All 6 bedrooms have ensuit bathrooms and air conditioning.