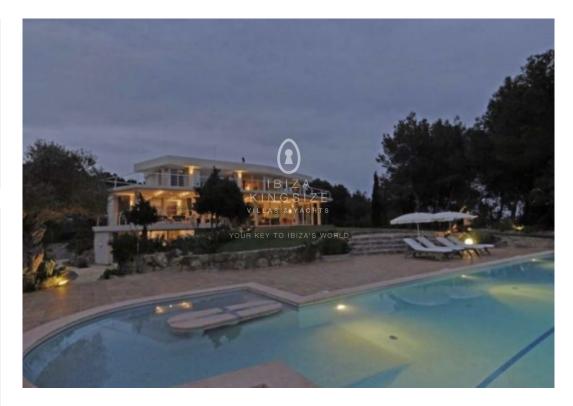

## IBIZA KINGSIZE

Amazing and luxurious villa located in the secluded hills behind Talamanca. This modern villa has a spectacular view over the bay of S'Estanyol, Ibiza and Dalt Vila. Set in beautiful gardens, there is a huge terrace with a 19 meter infinity pool and luxurious chill out and dining areas. The Villa has 2 fully equipped kitchen, jacuzzi, sauna and a private gym. All 6 bedrooms have ensuit bathrooms and air conditioning.