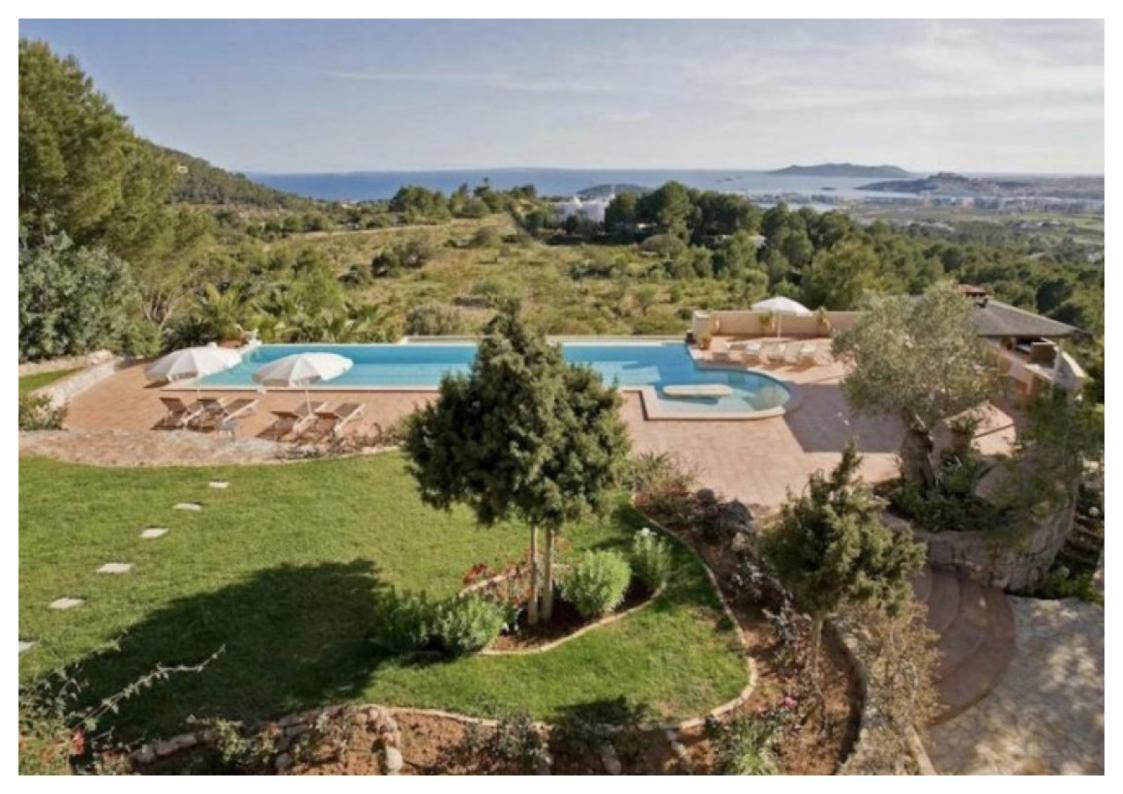

## IBIZA KINGSIZE

Amazing and luxurious villa located in the secluded hills behind Talamanca. This modern villa has a spectacular view over the bay of S'Estanyol, Ibiza and Dalt Vila. Set in beautiful gardens, there is a huge terrace with a 19 meter infinity pool and luxurious chill out and dining areas. The Villa has 2 fully equipped kitchen, jacuzzi, sauna and a private gym. All 6 bedrooms have ensuit bathrooms and air conditioning.