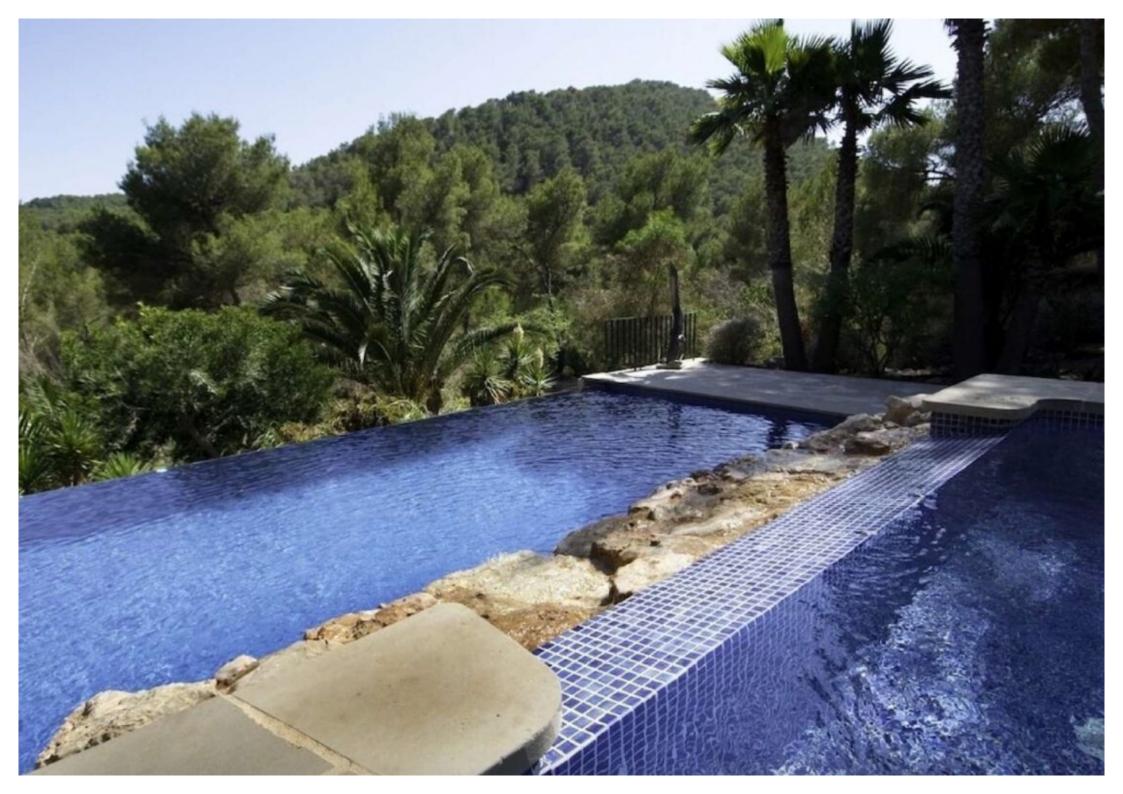

## **Villa Sant Josep**

4.000.000 €

Ref: A1455

**∐** 340m²

This beautiful Villa rests on the south side of one of the highest hills on Ibiza. The one storey house is spread over different levels following the contours of the rocks below. The large fitted kitchen opens into a bright dining area which leads to the expansive living room with light from all sides. The six meter sliding double-glazed doors open into a covered terrace with a view over the pool and the huge terraces. The bedrooms are at both ends of the house; the east wing with the master bedroom and bathroom and two further bedrooms sharing a bathroom. The west wing also has three bedrooms; one en-suite and two sharing a large bathroom with a walk-in shower.

- Terrace
- Air Conditioning
- Garage
- BBQ Area
- Chimney
- Pool

Your contact person  $A \ L \ E \ N \ K \ A \quad T \ O \ P \ L \ E \ K$ 

Ibiza Kingsize Real Estate Blue Star World S.L.

Phone: +34 871 907 701