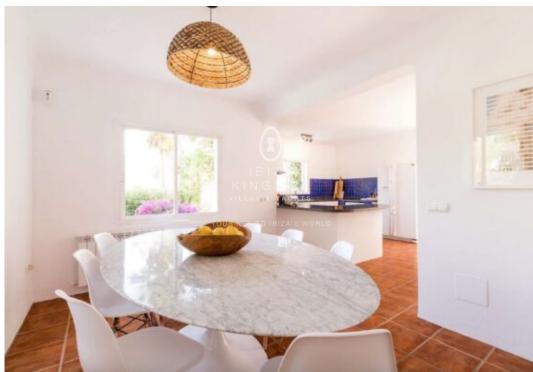

## **Villa Sant Josep**

4.000.000 €

Ref: A1455

**∐** 340m²

This beautiful Villa rests on the south side of one of the highest hills on Ibiza. The one storey house is spread over different levels following the contours of the rocks below. The large fitted kitchen opens into a bright dining area which leads to the expansive living room with light from all sides. The six meter sliding double-glazed doors open into a covered terrace with a view over the pool and the huge terraces. The bedrooms are at both ends of the house; the east wing with the master bedroom and bathroom and two further bedrooms sharing a bathroom. The west wing also has three bedrooms; one en-suite and two sharing a large bathroom with a walk-in shower.