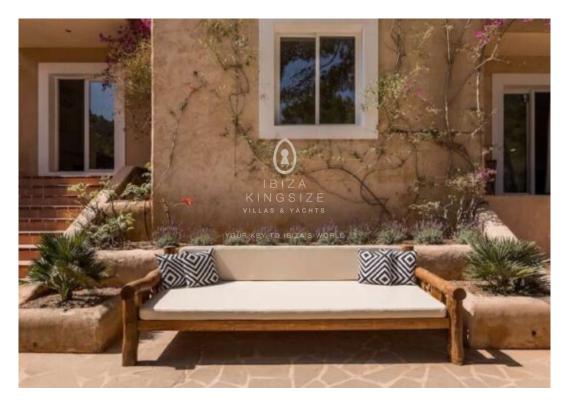

## **Villa Sant Josep**

4.000.000 €

Ref: A1455

**∐** 340m²

This beautiful Villa rests on the south side of one of the highest hills on Ibiza. The one storey house is spread over different levels following the contours of the rocks below. The large fitted kitchen opens into a bright dining area which leads to the expansive living room with light from all sides. The six meter sliding double-glazed doors open into a covered terrace with a view over the pool and the huge terraces. The bedrooms are at both ends of the house; the east wing with the master bedroom and bathroom and two further bedrooms sharing a bathroom. The west wing also has three bedrooms; one en-suite and two sharing a large bathroom with a walk-in shower.

- Terrace
- Air Conditioning
- Garage
- BBQ Area
- Chimney
- Pool

Your contact person  $A \ L \ E \ N \ K \ A \quad T \ O \ P \ L \ E \ K$ 

Ibiza Kingsize Real Estate Blue Star World S.L.

Phone: +34 871 907 701