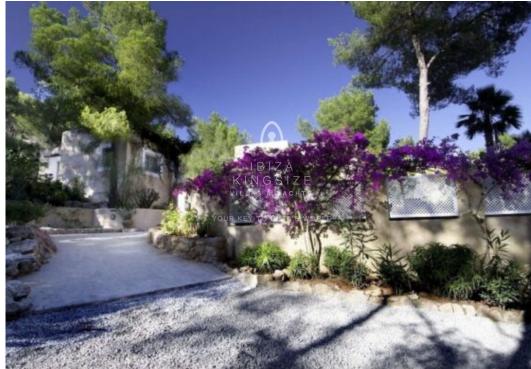

## **Villa Sant Josep**

4.000.000 €

Ref: A1455

**∐** 340m²

This beautiful Villa rests on the south side of one of the highest hills on Ibiza. The one storey house is spread over different levels following the contours of the rocks below. The large fitted kitchen opens into a bright dining area which leads to the expansive living room with light from all sides. The six meter sliding double-glazed doors open into a covered terrace with a view over the pool and the huge terraces. The bedrooms are at both ends of the house; the east wing with the master bedroom and bathroom and two further bedrooms sharing a bathroom. The west wing also has three bedrooms; one en-suite and two sharing a large bathroom with a walk-in shower.

The villa is situated about half way between Ibiza town and Sant Josep. The surrounding countryside provides endless opportunities for quiet walks and cycling.

- Country View
- Garden
- Wifi
- Parking Spaces
- Touristic Licence
- Ref: A1455
- Energy class: in Process