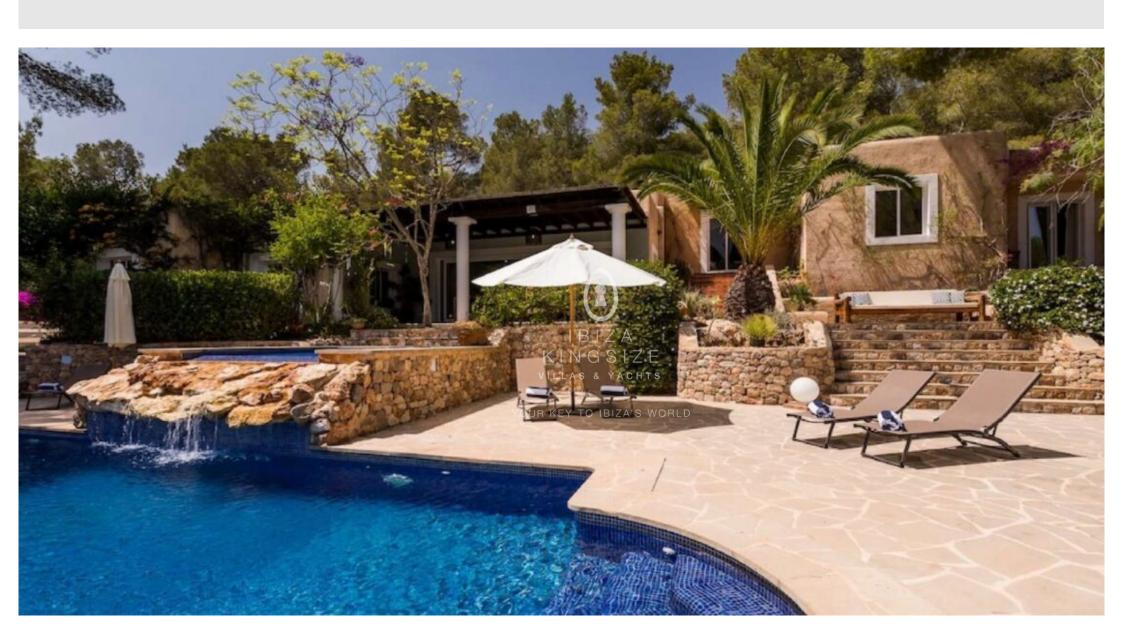

## **Villa Sant Josep**

4.000.000 €

Ref: A1455

**∐** 340m²

This beautiful Villa rests on the south side of one of the highest hills on Ibiza. The one storey house is spread over different levels following the contours of the rocks below. The large fitted kitchen opens into a bright dining area which leads to the expansive living room with light from all sides. The six meter sliding double-glazed doors open into a covered terrace with a view over the pool and the huge terraces. The bedrooms are at both ends of the house; the east wing with the master bedroom and bathroom and two further bedrooms sharing a bathroom. The west wing also has three bedrooms; one en-suite and two sharing a large bathroom with a walk-in shower.

- Terrace
- Air Conditioning
- Garage
- BBQ Area
- Chimney
- Pool

Your contact person  $A \ L \ E \ N \ K \ A \quad T \ O \ P \ L \ E \ K$ 

Ibiza Kingsize Real Estate Blue Star World S.L.

Phone: +34 871 907 701