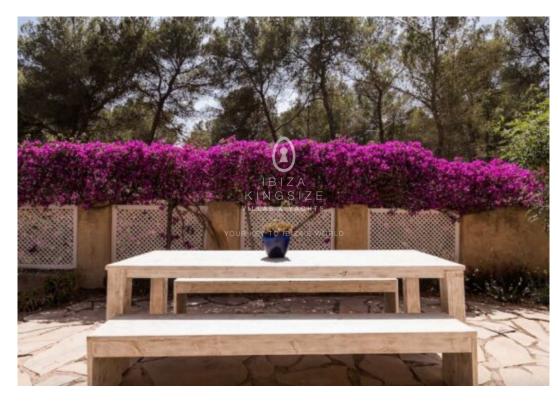

## **Villa Sant Josep**

4.000.000 €

Ref: A1455

**∐** 340m²

This beautiful Villa rests on the south side of one of the highest hills on Ibiza. The one storey house is spread over different levels following the contours of the rocks below. The large fitted kitchen opens into a bright dining area which leads to the expansive living room with light from all sides. The six meter sliding double-glazed doors open into a covered terrace with a view over the pool and the huge terraces. The bedrooms are at both ends of the house; the east wing with the master bedroom and bathroom and two further bedrooms sharing a bathroom. The west wing also has three bedrooms; one en-suite and two sharing a large bathroom with a walk-in shower.

- Terrace
- Air Conditioning
- Garage
- BBQ Area
- Chimney
- Pool

Your contact person  $A \ L \ E \ N \ K \ A \quad T \ O \ P \ L \ E \ K$ 

Ibiza Kingsize Real Estate Blue Star World S.L.

Phone: +34 871 907 701