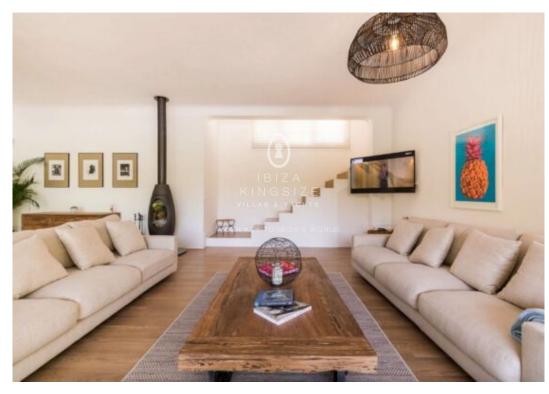

## **Villa Sant Josep**

4.000.000 €

Ref: A1455

**∐** 340m²

This beautiful Villa rests on the south side of one of the highest hills on Ibiza. The one storey house is spread over different levels following the contours of the rocks below. The large fitted kitchen opens into a bright dining area which leads to the expansive living room with light from all sides. The six meter sliding double-glazed doors open into a covered terrace with a view over the pool and the huge terraces. The bedrooms are at both ends of the house; the east wing with the master bedroom and bathroom and two further bedrooms sharing a bathroom. The west wing also has three bedrooms; one en-suite and two sharing a large bathroom with a walk-in shower.

- Terrace
- Air Conditioning
- Garage
- BBQ Area
- Chimney
- Pool

Your contact person  $A \ L \ E \ N \ K \ A \quad T \ O \ P \ L \ E \ K$ 

Ibiza Kingsize Real Estate Blue Star World S.L.

Phone: +34 871 907 701