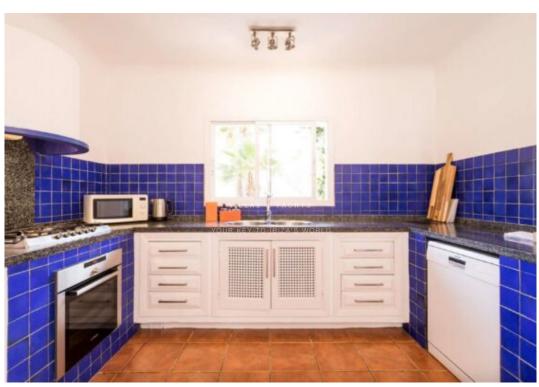

## **Villa Sant Josep**

4.000.000 €

Ref: A1455

**∐** 340m²

This beautiful Villa rests on the south side of one of the highest hills on Ibiza. The one storey house is spread over different levels following the contours of the rocks below. The large fitted kitchen opens into a bright dining area which leads to the expansive living room with light from all sides. The six meter sliding double-glazed doors open into a covered terrace with a view over the pool and the huge terraces. The bedrooms are at both ends of the house; the east wing with the master bedroom and bathroom and two further bedrooms sharing a bathroom. The west wing also has three bedrooms; one en-suite and two sharing a large bathroom with a walk-in shower.