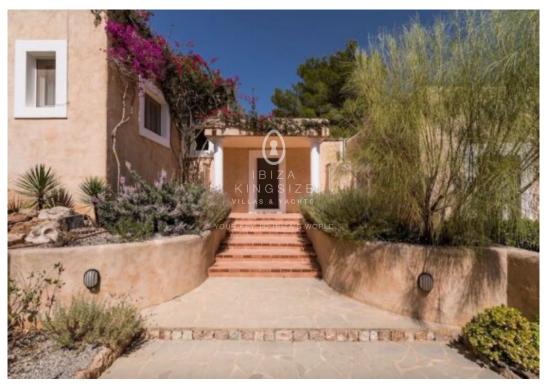

## **Villa Sant Josep**

4.000.000 €

Ref: A1455

**∐** 340m²

This beautiful Villa rests on the south side of one of the highest hills on Ibiza. The one storey house is spread over different levels following the contours of the rocks below. The large fitted kitchen opens into a bright dining area which leads to the expansive living room with light from all sides. The six meter sliding double-glazed doors open into a covered terrace with a view over the pool and the huge terraces. The bedrooms are at both ends of the house; the east wing with the master bedroom and bathroom and two further bedrooms sharing a bathroom. The west wing also has three bedrooms; one en-suite and two sharing a large bathroom with a walk-in shower.

The villa is situated about half way between Ibiza town and Sant Josep. The surrounding countryside provides endless opportunities for quiet walks and cycling.

- Country View
- Garden
- Wifi
- Parking Spaces
- Touristic Licence
- Ref: A1455
- Energy class: in Process