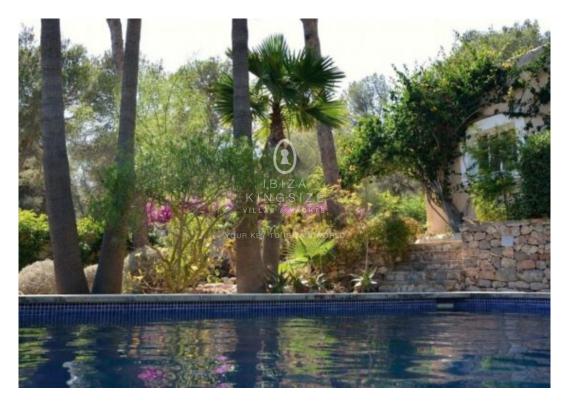

## **Villa Sant Josep**

4.000.000 €

Ref: A1455

**∐** 340m²

This beautiful Villa rests on the south side of one of the highest hills on Ibiza. The one storey house is spread over different levels following the contours of the rocks below. The large fitted kitchen opens into a bright dining area which leads to the expansive living room with light from all sides. The six meter sliding double-glazed doors open into a covered terrace with a view over the pool and the huge terraces. The bedrooms are at both ends of the house; the east wing with the master bedroom and bathroom and two further bedrooms sharing a bathroom. The west wing also has three bedrooms; one en-suite and two sharing a large bathroom with a walk-in shower.

- Terrace
- Air Conditioning
- Garage
- BBQ Area
- Chimney
- Pool

Your contact person  $A \ L \ E \ N \ K \ A \quad T \ O \ P \ L \ E \ K$ 

Ibiza Kingsize Real Estate Blue Star World S.L.

Phone: +34 871 907 701