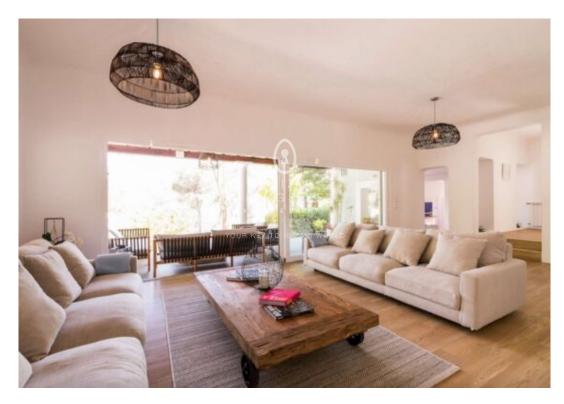

## **Villa Sant Josep**

4.000.000 €

Ref: A1455

**∐** 340m²

This beautiful Villa rests on the south side of one of the highest hills on Ibiza. The one storey house is spread over different levels following the contours of the rocks below. The large fitted kitchen opens into a bright dining area which leads to the expansive living room with light from all sides. The six meter sliding double-glazed doors open into a covered terrace with a view over the pool and the huge terraces. The bedrooms are at both ends of the house; the east wing with the master bedroom and bathroom and two further bedrooms sharing a bathroom. The west wing also has three bedrooms; one en-suite and two sharing a large bathroom with a walk-in shower.