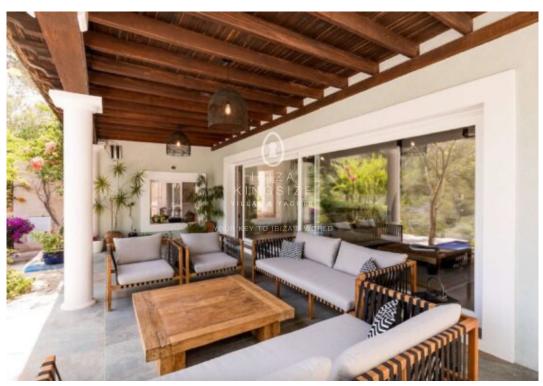

## **Villa Sant Josep**

4.000.000 €

Ref: A1455

**∐** 340m²

This beautiful Villa rests on the south side of one of the highest hills on Ibiza. The one storey house is spread over different levels following the contours of the rocks below. The large fitted kitchen opens into a bright dining area which leads to the expansive living room with light from all sides. The six meter sliding double-glazed doors open into a covered terrace with a view over the pool and the huge terraces. The bedrooms are at both ends of the house; the east wing with the master bedroom and bathroom and two further bedrooms sharing a bathroom. The west wing also has three bedrooms; one en-suite and two sharing a large bathroom with a walk-in shower.

- Terrace
- Air Conditioning
- Garage
- BBQ Area
- Chimney
- Pool

Your contact person  $A \ L \ E \ N \ K \ A \quad T \ O \ P \ L \ E \ K$ 

Ibiza Kingsize Real Estate Blue Star World S.L.

Phone: +34 871 907 701