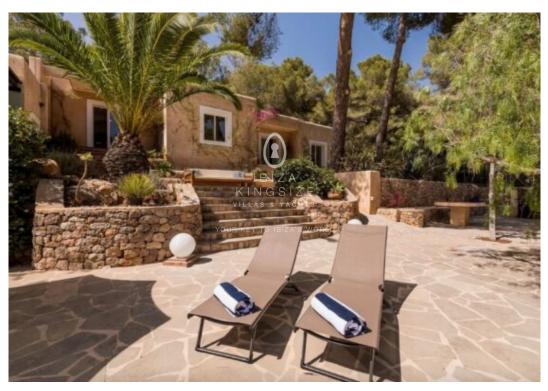

## **Villa Sant Josep**

4.000.000 €

Ref: A1455

**∐** 340m²

This beautiful Villa rests on the south side of one of the highest hills on Ibiza. The one storey house is spread over different levels following the contours of the rocks below. The large fitted kitchen opens into a bright dining area which leads to the expansive living room with light from all sides. The six meter sliding double-glazed doors open into a covered terrace with a view over the pool and the huge terraces. The bedrooms are at both ends of the house; the east wing with the master bedroom and bathroom and two further bedrooms sharing a bathroom. The west wing also has three bedrooms; one en-suite and two sharing a large bathroom with a walk-in shower.

The villa is situated about half way between Ibiza town and Sant Josep. The surrounding countryside provides endless opportunities for quiet walks and cycling.

- Country View
- Garden
- Wifi
- Parking Spaces
- Touristic Licence
- Ref: A1455
- Energy class: in Process