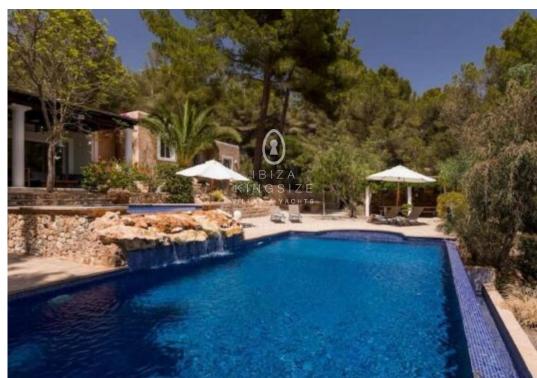

## **Villa Sant Josep**

4.000.000 €

Ref: A1455

**∐** 340m²

This beautiful Villa rests on the south side of one of the highest hills on Ibiza. The one storey house is spread over different levels following the contours of the rocks below. The large fitted kitchen opens into a bright dining area which leads to the expansive living room with light from all sides. The six meter sliding double-glazed doors open into a covered terrace with a view over the pool and the huge terraces. The bedrooms are at both ends of the house; the east wing with the master bedroom and bathroom and two further bedrooms sharing a bathroom. The west wing also has three bedrooms; one en-suite and two sharing a large bathroom with a walk-in shower.

- Terrace
- Air Conditioning
- Garage
- BBQ Area
- Chimney
- Pool

Your contact person  $A \ L \ E \ N \ K \ A \quad T \ O \ P \ L \ E \ K$ 

Ibiza Kingsize Real Estate Blue Star World S.L.

Phone: +34 871 907 701