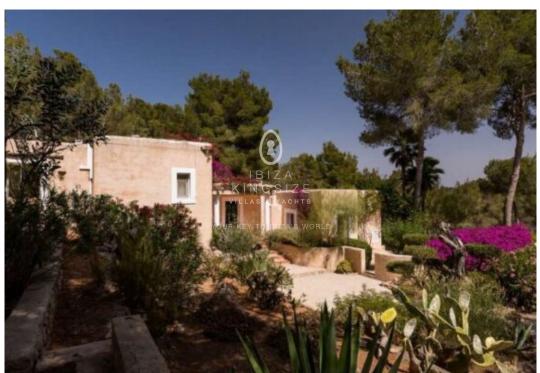

## **Villa Sant Josep**

4.000.000 €

Ref: A1455

**∐** 340m²

This beautiful Villa rests on the south side of one of the highest hills on Ibiza. The one storey house is spread over different levels following the contours of the rocks below. The large fitted kitchen opens into a bright dining area which leads to the expansive living room with light from all sides. The six meter sliding double-glazed doors open into a covered terrace with a view over the pool and the huge terraces. The bedrooms are at both ends of the house; the east wing with the master bedroom and bathroom and two further bedrooms sharing a bathroom. The west wing also has three bedrooms; one en-suite and two sharing a large bathroom with a walk-in shower.

The villa is situated about half way between Ibiza town and Sant Josep. The surrounding countryside provides endless opportunities for quiet walks and cycling.

- Country View
- Garden
- Wifi
- Parking Spaces
- Touristic Licence
- Ref: A1455
- Energy class: in Process