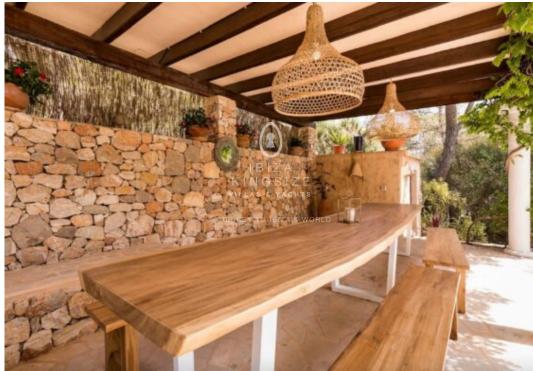

## **Villa Sant Josep**

4.000.000 €

Ref: A1455

**∐** 340m²

This beautiful Villa rests on the south side of one of the highest hills on Ibiza. The one storey house is spread over different levels following the contours of the rocks below. The large fitted kitchen opens into a bright dining area which leads to the expansive living room with light from all sides. The six meter sliding double-glazed doors open into a covered terrace with a view over the pool and the huge terraces. The bedrooms are at both ends of the house; the east wing with the master bedroom and bathroom and two further bedrooms sharing a bathroom. The west wing also has three bedrooms; one en-suite and two sharing a large bathroom with a walk-in shower.

- Terrace
- Air Conditioning
- Garage
- BBQ Area
- Chimney
- Pool

Your contact person  $A \ L \ E \ N \ K \ A \quad T \ O \ P \ L \ E \ K$ 

Ibiza Kingsize Real Estate Blue Star World S.L.

Phone: +34 871 907 701