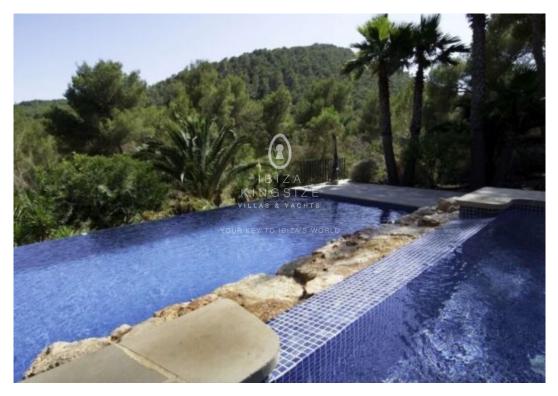

## **Villa Sant Josep**

4.000.000 €

Ref: A1455

**∐** 340m²

This beautiful Villa rests on the south side of one of the highest hills on Ibiza. The one storey house is spread over different levels following the contours of the rocks below. The large fitted kitchen opens into a bright dining area which leads to the expansive living room with light from all sides. The six meter sliding double-glazed doors open into a covered terrace with a view over the pool and the huge terraces. The bedrooms are at both ends of the house; the east wing with the master bedroom and bathroom and two further bedrooms sharing a bathroom. The west wing also has three bedrooms; one en-suite and two sharing a large bathroom with a walk-in shower.

- Terrace
- Air Conditioning
- Garage
- BBQ Area
- Chimney
- Pool

Your contact person  $A \ L \ E \ N \ K \ A \quad T \ O \ P \ L \ E \ K$ 

Ibiza Kingsize Real Estate Blue Star World S.L.

Phone: +34 871 907 701