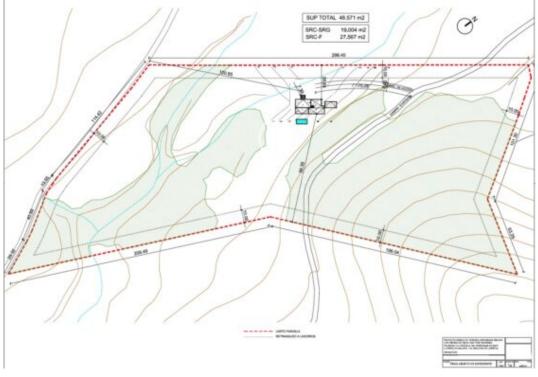

The plot is located in a very quiet area close to San Lorenzo de Balafia.

BASIC DETAILS:

Land: 46.571 m<sup>2</sup>

Detached house: 284,20 m<sup>2</sup>

Possible basement: 256,57 m<sup>2</sup>

Swimming pool: 35 m<sup>2</sup>