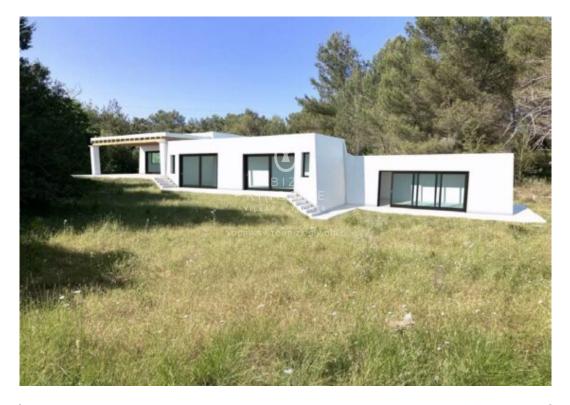

## **Plot in San Lorenzo with Project**

**1.200.000 €**Ref: A1472

Large plot with approved project for the construction of a detached house, modern style with pool.

The project foresees one floor, four bedrooms ensuite and a pool.

The plot is located in a very quiet area close to San Lorenzo de Balafia.

BASIC DETAILS:

Land: 46.571 m<sup>2</sup>

Detached house: 284,20 m<sup>2</sup>

Possible basement: 256,57 m<sup>2</sup>

Swimming pool: 35 m<sup>2</sup>