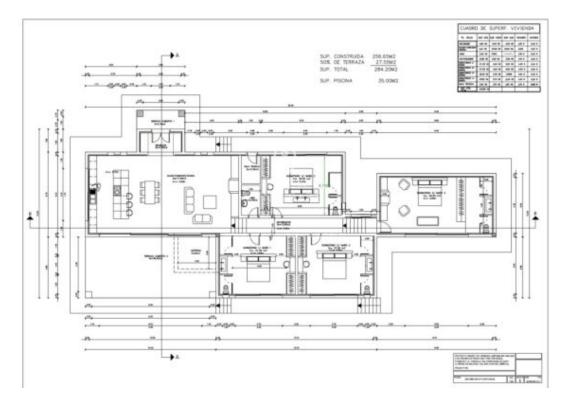

## **Plot in San Lorenzo with Project**

**1.200.000 €**Ref: A1472

Large plot with approved project for the construction of a detached house, modern style with pool.

The project foresees one floor, four bedrooms ensuite and a pool.

The plot is located in a very quiet area close to San Lorenzo de Balafia.

BASIC DETAILS:

Land: 46.571 m<sup>2</sup>

Detached house: 284,20 m<sup>2</sup>

Possible basement: 256,57 m<sup>2</sup>

Swimming pool: 35 m<sup>2</sup>