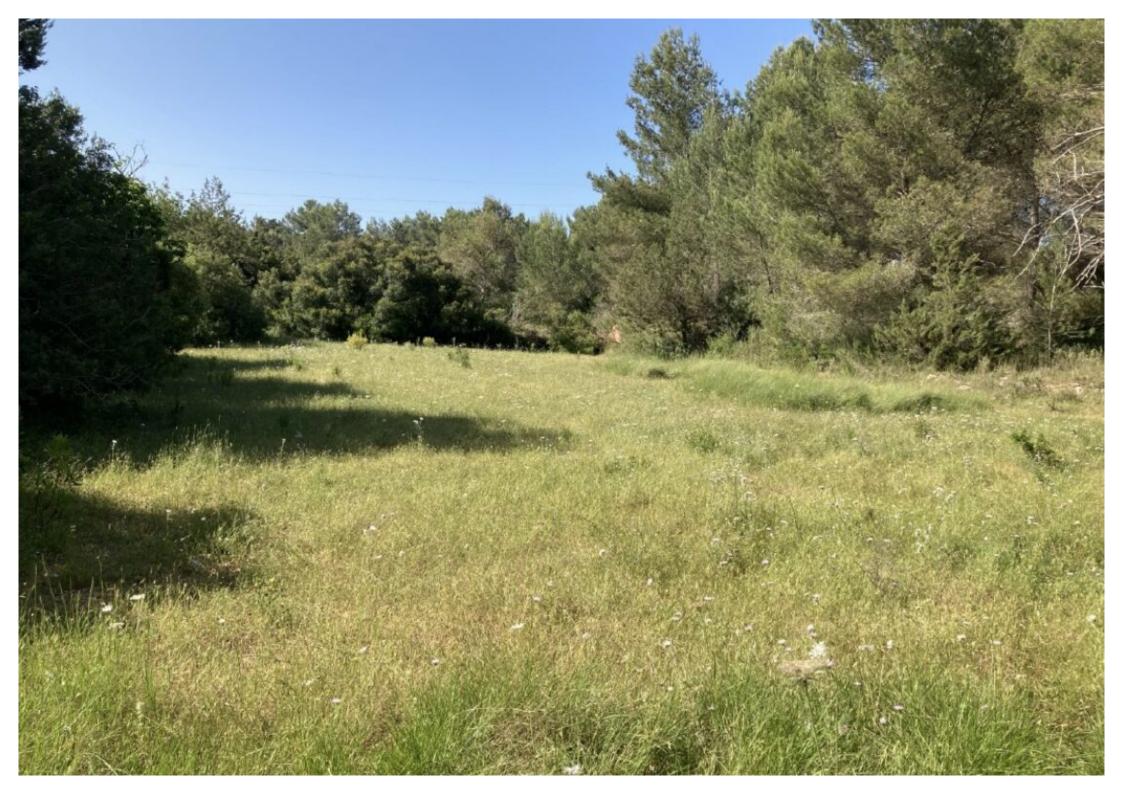

## **Plot in San Lorenzo with Project**

**1.200.000 €**Ref: A1472

Large plot with approved project for the construction of a detached house, modern style with pool.

The project foresees one floor, four bedrooms ensuite and a pool.

The plot is located in a very quiet area close to San Lorenzo de Balafia.

BASIC DETAILS:

Land: 46.571 m<sup>2</sup>

Detached house: 284,20 m<sup>2</sup>

Possible basement: 256,57 m<sup>2</sup>

Swimming pool: 35 m<sup>2</sup>