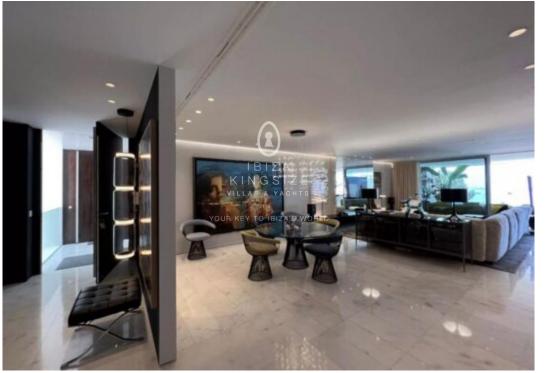

## IBIZA KINGSIZE

Luxury penthouse with panoramic views of Dalt Vila and sea and only a few metres from the sea. The penthouse is equipped with marble floors, air conditioning (split hot / cold) in all rooms, electric blinds and video intercom. This property has four bedrooms with en-suite bathrooms, a guest toilet, a large light-filled living/dining room, an open and fully equipped kitchen and a fantastic, semi-covered roof terrace with private pool.

The gated community has 24-hour security, a 20.000m2 communal garden leading directly to the beach and two large communal pools.

This luxury penthouse is located in a privileged area of Talamanca in the Es Pouet complex, just a few steps from the sea, with magnificent views of the water and Dalt Vila. The location, quality, size, design and architecture make this penthouse a jewel among the exclusive properties in Ibiza.