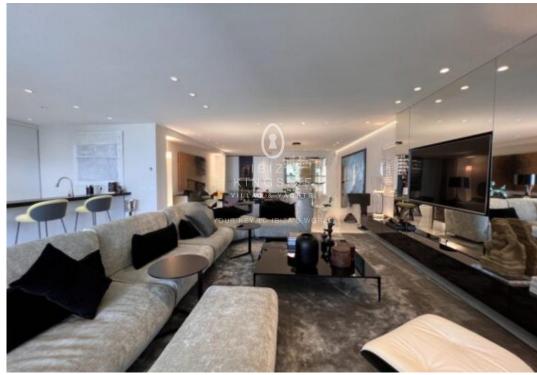

## IBIZA KINGSIZE

Luxury penthouse with panoramic views of Dalt Vila and sea and only a few metres from the sea. The penthouse is equipped with marble floors, air conditioning (split hot / cold) in all rooms, electric blinds and video intercom. This property has four bedrooms with en-suite bathrooms, a guest toilet, a large light-filled living/dining room, an open and fully equipped kitchen and a fantastic, semi-covered roof terrace with private pool.