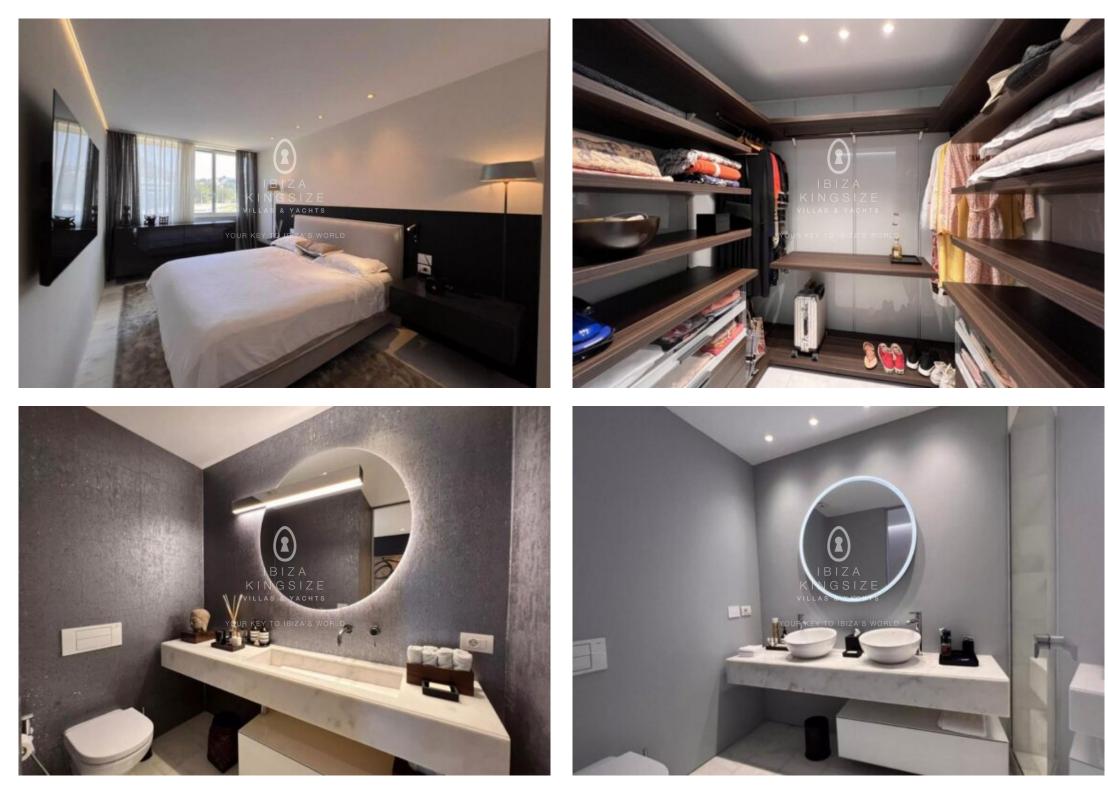

## IBIZA KINGSIZE

Luxury penthouse with panoramic views of Dalt Vila and sea and only a few metres from the sea. The penthouse is equipped with marble floors, air conditioning (split hot / cold) in all rooms, electric blinds and video intercom. This property has four bedrooms with en-suite bathrooms, a guest toilet, a large light-filled living/dining room, an open and fully equipped kitchen and a fantastic, semi-covered roof terrace with private pool.