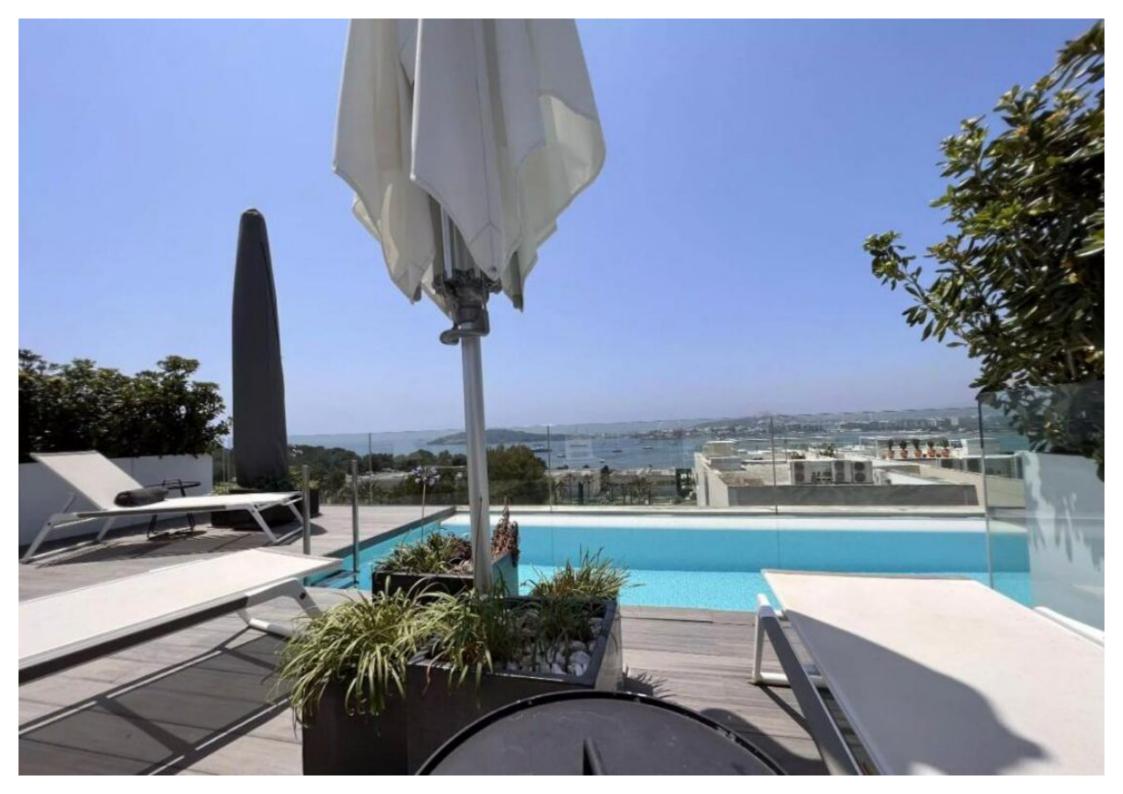

## IBIZA KINGSIZE

Luxury penthouse with panoramic views of Dalt Vila and sea and only a few metres from the sea. The penthouse is equipped with marble floors, air conditioning (split hot / cold) in all rooms, electric blinds and video intercom. This property has four bedrooms with en-suite bathrooms, a guest toilet, a large light-filled living/dining room, an open and fully equipped kitchen and a fantastic, semi-covered roof terrace with private pool.

The gated community has 24-hour security, a 20.000m2 communal garden leading directly to the beach and two large communal pools.

This luxury penthouse is located in a privileged area of Talamanca in the Es Pouet complex, just a few steps from the sea, with magnificent views of the water and Dalt Vila. The location, quality, size, design and architecture make this penthouse a jewel among the exclusive properties in Ibiza.