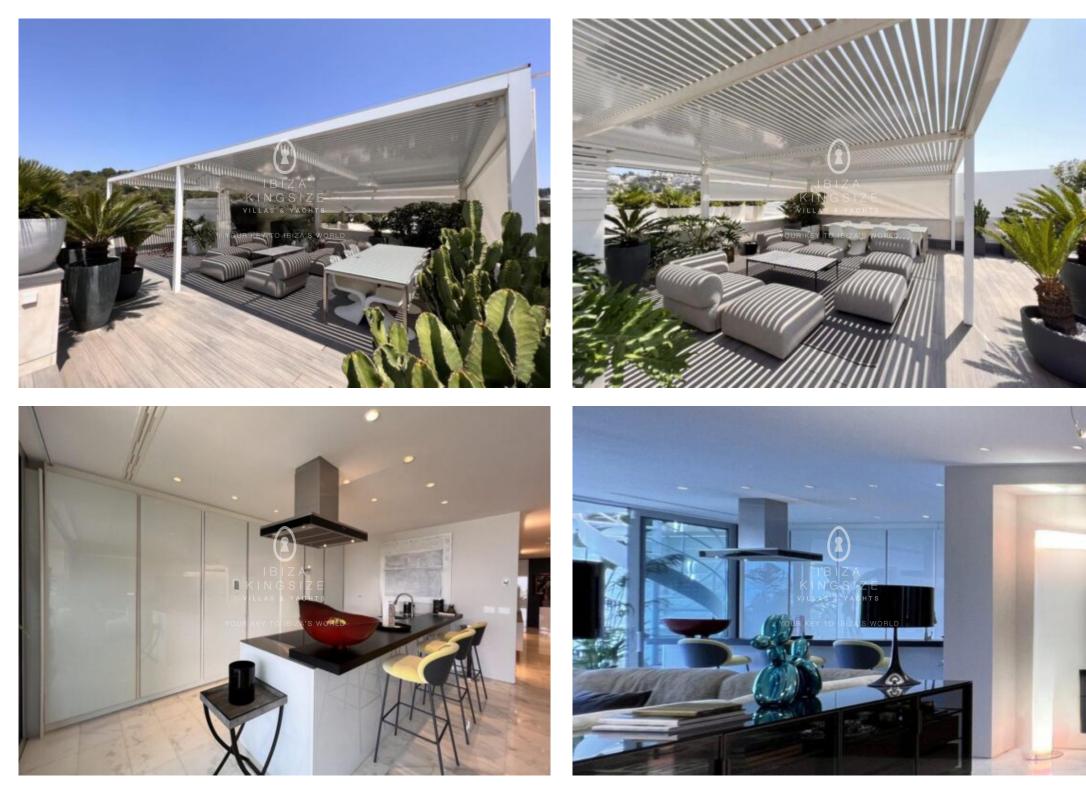

## IBIZA KINGSIZE

Luxury penthouse with panoramic views of Dalt Vila and sea and only a few metres from the sea. The penthouse is equipped with marble floors, air conditioning (split hot / cold) in all rooms, electric blinds and video intercom. This property has four bedrooms with en-suite bathrooms, a guest toilet, a large light-filled living/dining room, an open and fully equipped kitchen and a fantastic, semi-covered roof terrace with private pool.

The gated community has 24-hour security, a 20.000m2 communal garden leading directly to the beach and two large communal pools.

This luxury penthouse is located in a privileged area of Talamanca in the Es Pouet complex, just a few steps from the sea, with magnificent views of the water and Dalt Vila. The location, quality, size, design and architecture make this penthouse a jewel among the exclusive properties in Ibiza.