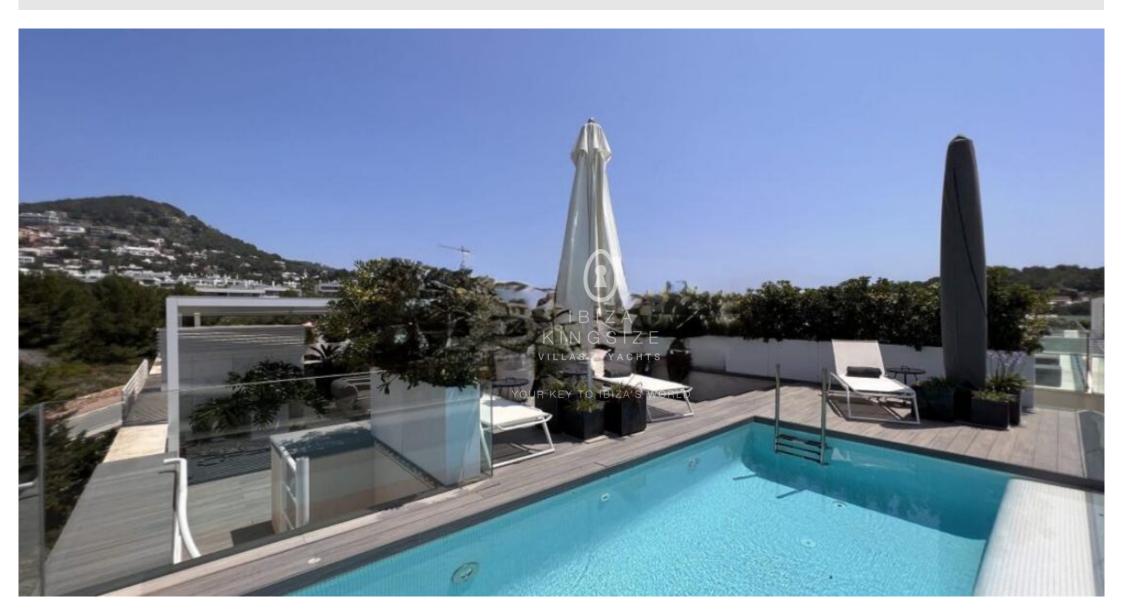

## IBIZA KINGSIZE

Luxury penthouse with panoramic views of Dalt Vila and sea and only a few metres from the sea. The penthouse is equipped with marble floors, air conditioning (split hot / cold) in all rooms, electric blinds and video intercom. This property has four bedrooms with en-suite bathrooms, a guest toilet, a large light-filled living/dining room, an open and fully equipped kitchen and a fantastic, semi-covered roof terrace with private pool.

The gated community has 24-hour security, a 20.000m2 communal garden leading directly to the beach and two large communal pools.

This luxury penthouse is located in a privileged area of Talamanca in the Es Pouet complex, just a few steps from the sea, with magnificent views of the water and Dalt Vila. The location, quality, size, design and architecture make this penthouse a jewel among the exclusive properties in Ibiza.