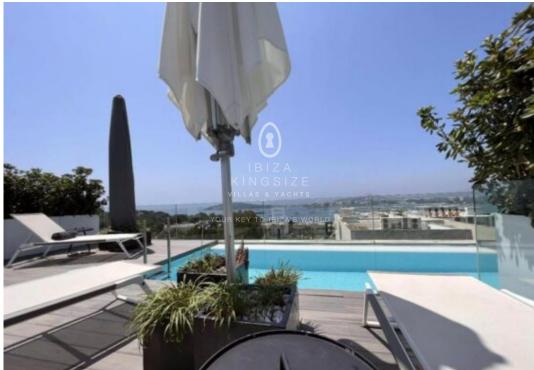

## IBIZA KINGSIZE

Luxury penthouse with panoramic views of Dalt Vila and sea and only a few metres from the sea. The penthouse is equipped with marble floors, air conditioning (split hot / cold) in all rooms, electric blinds and video intercom. This property has four bedrooms with en-suite bathrooms, a guest toilet, a large light-filled living/dining room, an open and fully equipped kitchen and a fantastic, semi-covered roof terrace with private pool.

The gated community has 24-hour security, a 20.000m2 communal garden leading directly to the beach and two large communal pools.

This luxury penthouse is located in a privileged area of Talamanca in the Es Pouet complex, just a few steps from the sea, with magnificent views of the water and Dalt Vila. The location, quality, size, design and architecture make this penthouse a jewel among the exclusive properties in Ibiza.