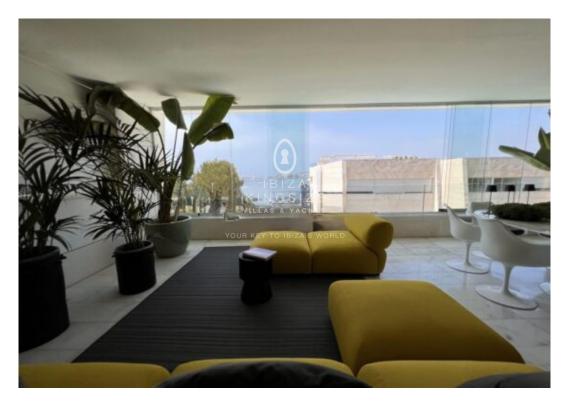

## IBIZA KINGSIZE

Luxury penthouse with panoramic views of Dalt Vila and sea and only a few metres from the sea. The penthouse is equipped with marble floors, air conditioning (split hot / cold) in all rooms, electric blinds and video intercom. This property has four bedrooms with en-suite bathrooms, a guest toilet, a large light-filled living/dining room, an open and fully equipped kitchen and a fantastic, semi-covered roof terrace with private pool.

The gated community has 24-hour security, a 20.000m2 communal garden leading directly to the beach and two large communal pools.

This luxury penthouse is located in a privileged area of Talamanca in the Es Pouet complex, just a few steps from the sea, with magnificent views of the water and Dalt Vila. The location, quality, size, design and architecture make this penthouse a jewel among the exclusive properties in Ibiza.