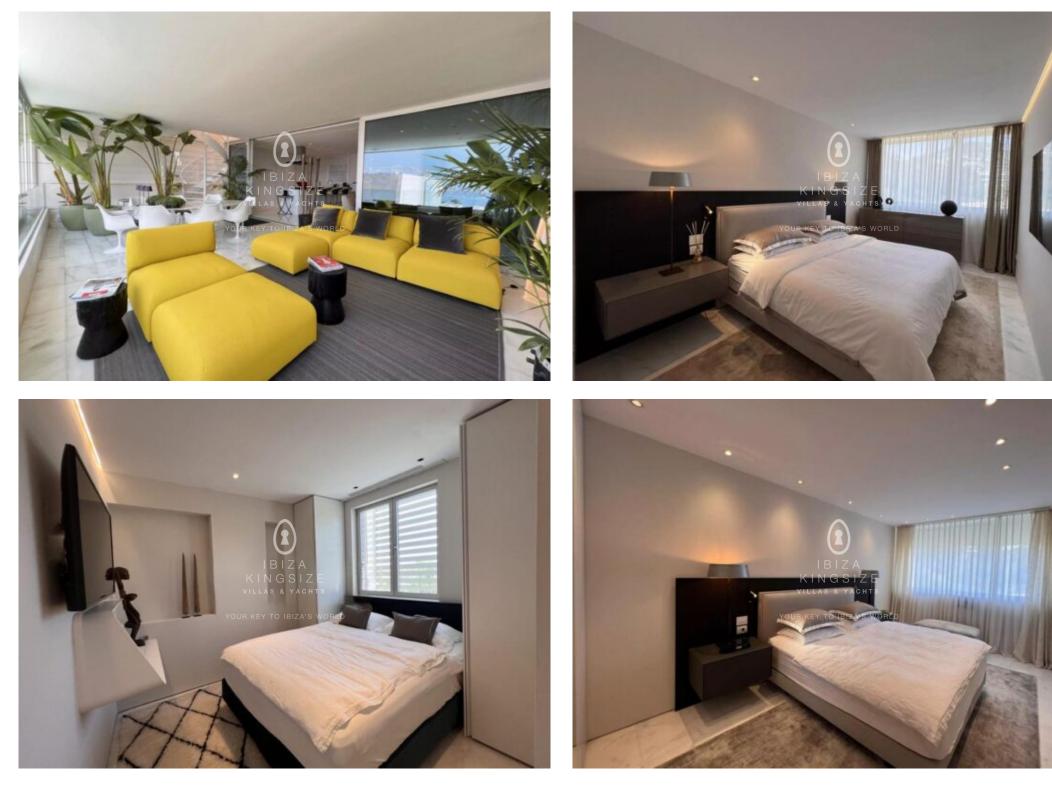

## IBIZA KINGSIZE

Luxury penthouse with panoramic views of Dalt Vila and sea and only a few metres from the sea. The penthouse is equipped with marble floors, air conditioning (split hot / cold) in all rooms, electric blinds and video intercom. This property has four bedrooms with en-suite bathrooms, a guest toilet, a large light-filled living/dining room, an open and fully equipped kitchen and a fantastic, semi-covered roof terrace with private pool.