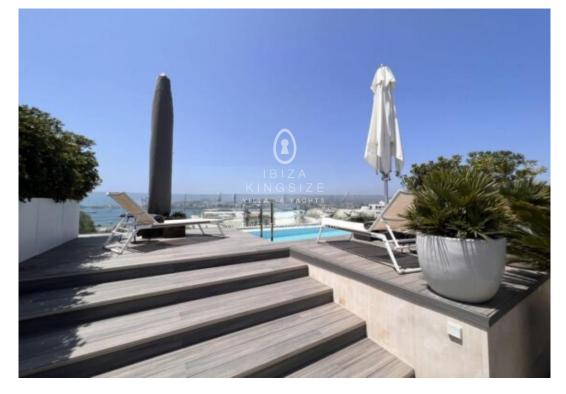

## IBIZA KINGSIZE

Luxury penthouse with panoramic views of Dalt Vila and sea and only a few metres from the sea. The penthouse is equipped with marble floors, air conditioning (split hot / cold) in all rooms, electric blinds and video intercom. This property has four bedrooms with en-suite bathrooms, a guest toilet, a large light-filled living/dining room, an open and fully equipped kitchen and a fantastic, semi-covered roof terrace with private pool.

The gated community has 24-hour security, a 20.000m2 communal garden leading directly to the beach and two large communal pools.

This luxury penthouse is located in a privileged area of Talamanca in the Es Pouet complex, just a few steps from the sea, with magnificent views of the water and Dalt Vila. The location, quality, size, design and architecture make this penthouse a jewel among the exclusive properties in Ibiza.