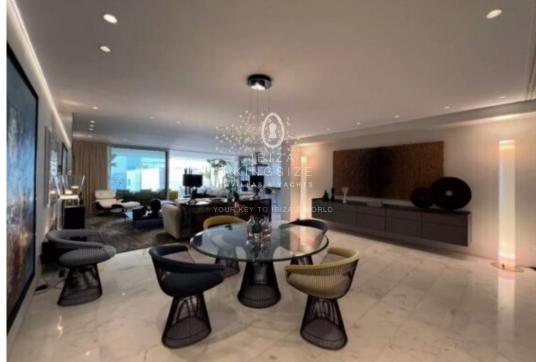

## IBIZA KINGSIZE

Luxury penthouse with panoramic views of Dalt Vila and sea and only a few metres from the sea. The penthouse is equipped with marble floors, air conditioning (split hot / cold) in all rooms, electric blinds and video intercom. This property has four bedrooms with en-suite bathrooms, a guest toilet, a large light-filled living/dining room, an open and fully equipped kitchen and a fantastic, semi-covered roof terrace with private pool.

The gated community has 24-hour security, a 20.000m2 communal garden leading directly to the beach and two large communal pools.

This luxury penthouse is located in a privileged area of Talamanca in the Es Pouet complex, just a few steps from the sea, with magnificent views of the water and Dalt Vila. The location, quality, size, design and architecture make this penthouse a jewel among the exclusive properties in Ibiza.