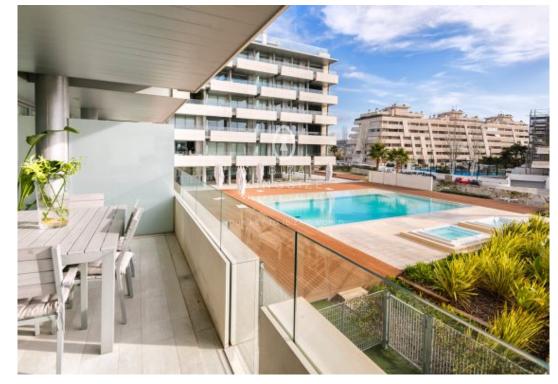

## IBIZA KINGSIZE

Luxury Apartment located on the first floor of The White Angel development in the harbour area of Botafoch and have 3 double bedrooms and 2 bathrooms (master bedroom en suite), modern and fully equipped kitchen, 22 m<sup>2</sup> of furnished terrace, AC through out all the property, fast speed internet, modern decoration and parking space.

The community has concierge service, security man, large non chlorine pool, Jacuzzis, kids pool and playground, and modern gym.

• Gym

•

• Ref: B1088

Sea ViewTerrace