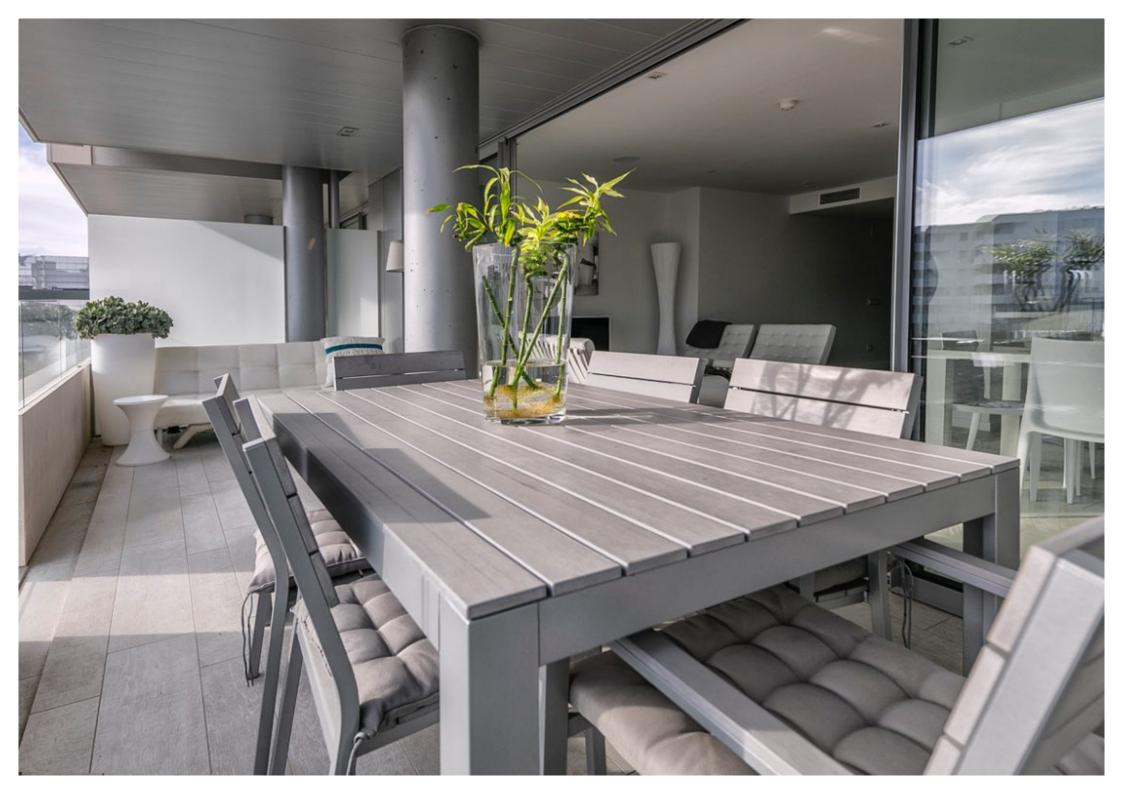

## IBIZA KINGSIZE

Luxury Apartment located on the first floor of The White Angel development in the harbour area of Botafoch and have 3 double bedrooms and 2 bathrooms (master bedroom en suite), modern and fully equipped kitchen, 22 m<sup>2</sup> of furnished terrace, AC through out all the property, fast speed internet, modern decoration and parking space.

The community has concierge service, security man, large non chlorine pool, Jacuzzis, kids pool and playground, and modern gym.

• Gym

•

• Ref: B1088

Sea ViewTerrace