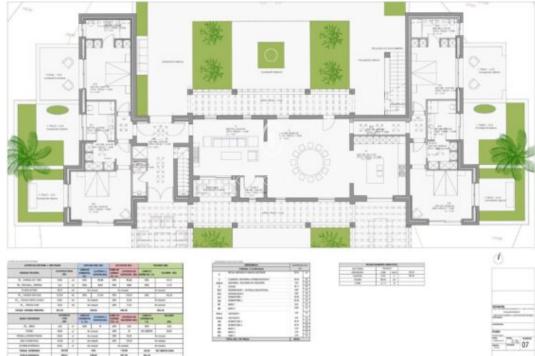

The finca currently consists of a 70 m2 and can be extended to 213 m2 according to the law.

The entire ground floor has four bedrooms with en-suite bathrooms and access to a terrace, a small guest toilet, a bright and open living and dining room with a fireplace and a kitchen with cooking island.