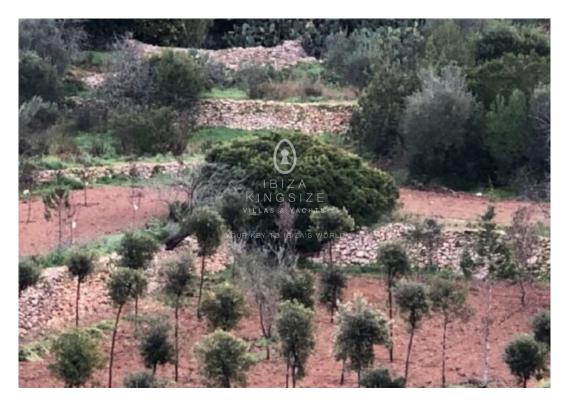

## **Santa Gertrudis plot with finca**

3.000.000 €

Ref: A1475

Beautiful property with a finca, lots of greenery and tranquillity.

The natural property is located in the Buscastell area between Santa Gertrudis, San Rafael and San Mateo, with unobstructed views.