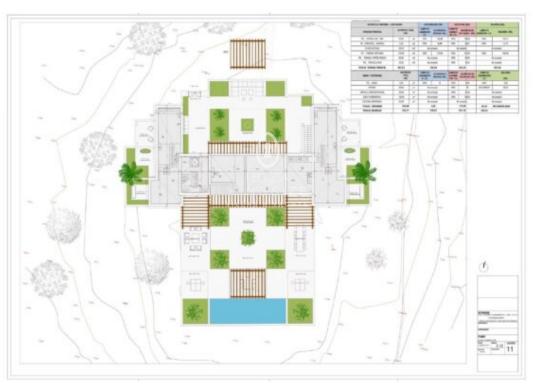

The finca currently consists of a 70 m2 and can be extended to 213 m2 according to the law.

The entire ground floor has four bedrooms with en-suite bathrooms and access to a terrace, a small guest toilet, a bright and open living and dining room with a fireplace and a kitchen with cooking island.