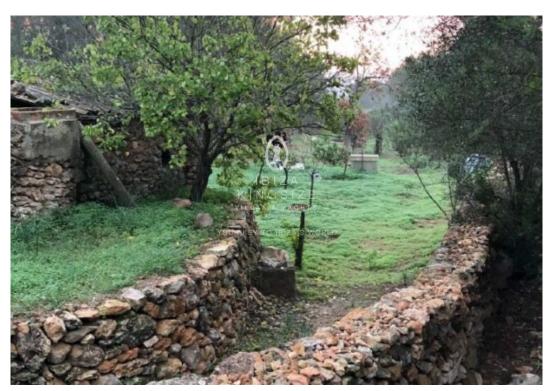

## **Santa Gertrudis plot with finca**

3.000.000 €

Ref: A1475

Beautiful property with a finca, lots of greenery and tranquillity.

The natural property is located in the Buscastell area between Santa Gertrudis, San Rafael and San Mateo, with unobstructed views.

The finca currently consists of a 70 m2 and can be extended to 213 m2 according to the law.

The entire ground floor has four bedrooms with en-suite bathrooms and access to a terrace, a small guest toilet, a bright and open living and dining room with a fireplace and a kitchen with cooking island.