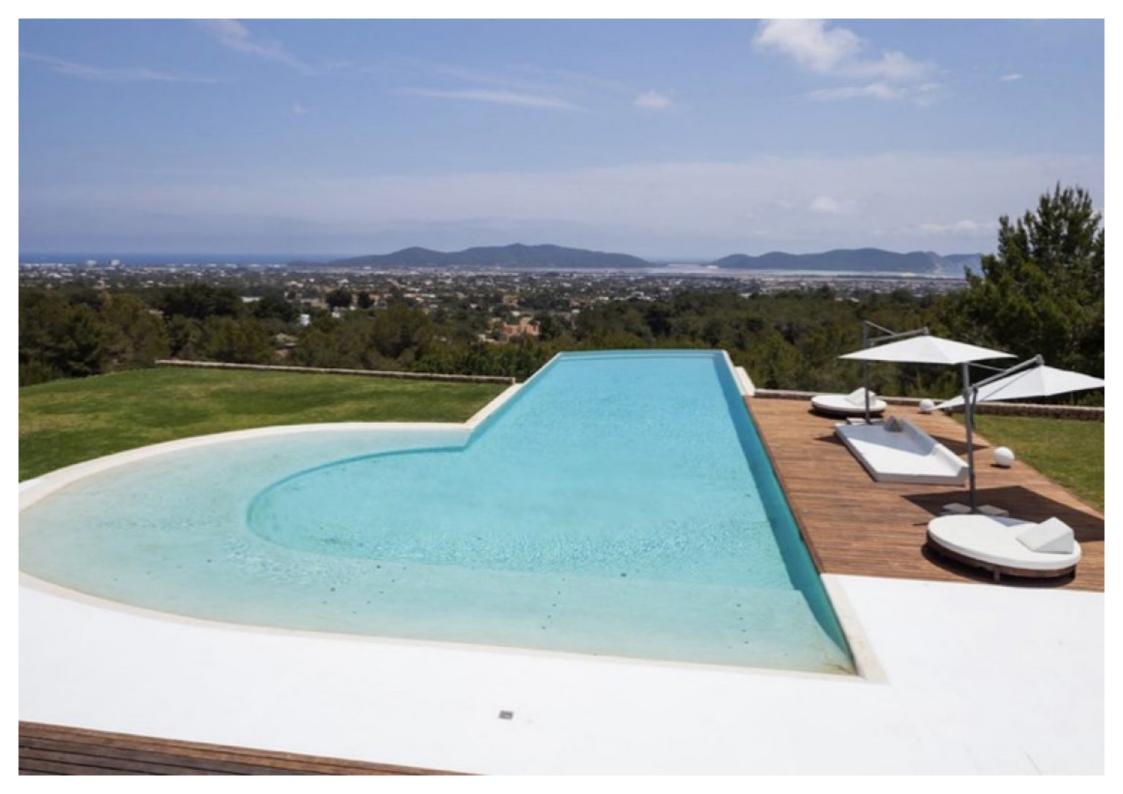

The Gaudi-inspired villa is located in Km 4 towards San Josep, an elegant 700 m² property with panoramic views of the sea and nature of Ibiza. The property is surrounded by 3 hectares of lush Mediterranean gardens, where fruit trees and colorful bougainvilleas grow, creating a natural paradise where every outdoor area is ideal for different moments and times of the day. The beautiful infinity pool mixes with the sea and the views of Salinas and Formentera.