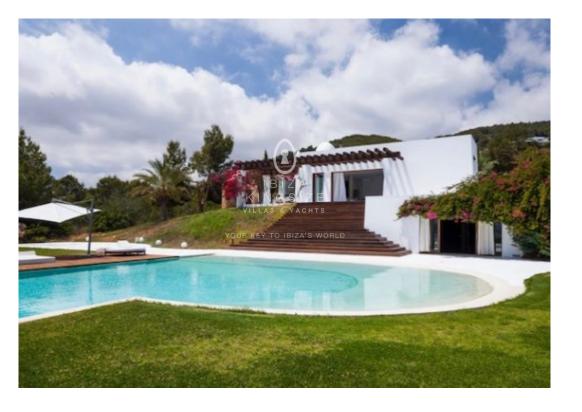

The Gaudi-inspired villa is located in Km 4 towards San Josep, an elegant 700 m² property with panoramic views of the sea and nature of Ibiza. The property is surrounded by 3 hectares of lush Mediterranean gardens, where fruit trees and colorful bougainvilleas grow, creating a natural paradise where every outdoor area is ideal for different moments and times of the day. The beautiful infinity pool mixes with the sea and the views of Salinas and Formentera.