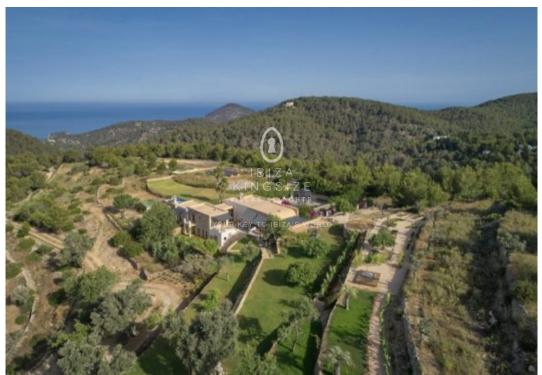

## Villa in Cala Salada

Price on request
Ref: B1104

In this incredible fusion property, nature meets modernity with infinity pool and incredible ocean and sunset views.

The villa is situated on a ridge surrounded by terraced gardens, high above the unspoilt beach of Cala Salada.

The Cala Salada is a quiet, rustic beach with crystal clear waters and a small strip of golden sand. Sant Antoni de Portmany and Café del Mar beach bar are just 7 minutes away.

• Country View • Ref: B1104 Sea View