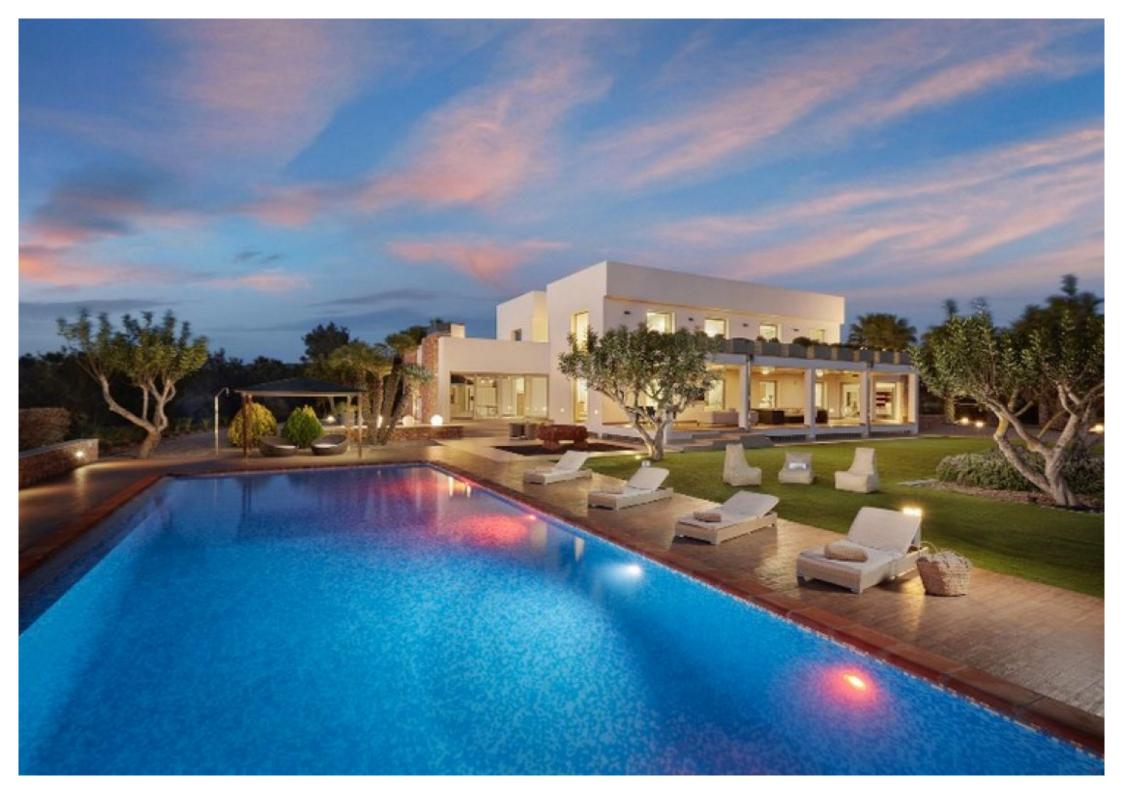

## Villa in Jesus

This is a brand new, impressive, luxurious villa. It is located in a quiet area near Jesus. It is a spacious, amazingly designed property with minimalist decoration The property is fully fenced. The driveway to the villa is lined with huge palm trees. The stunning villa is surrounded by lush gardens and lawns.