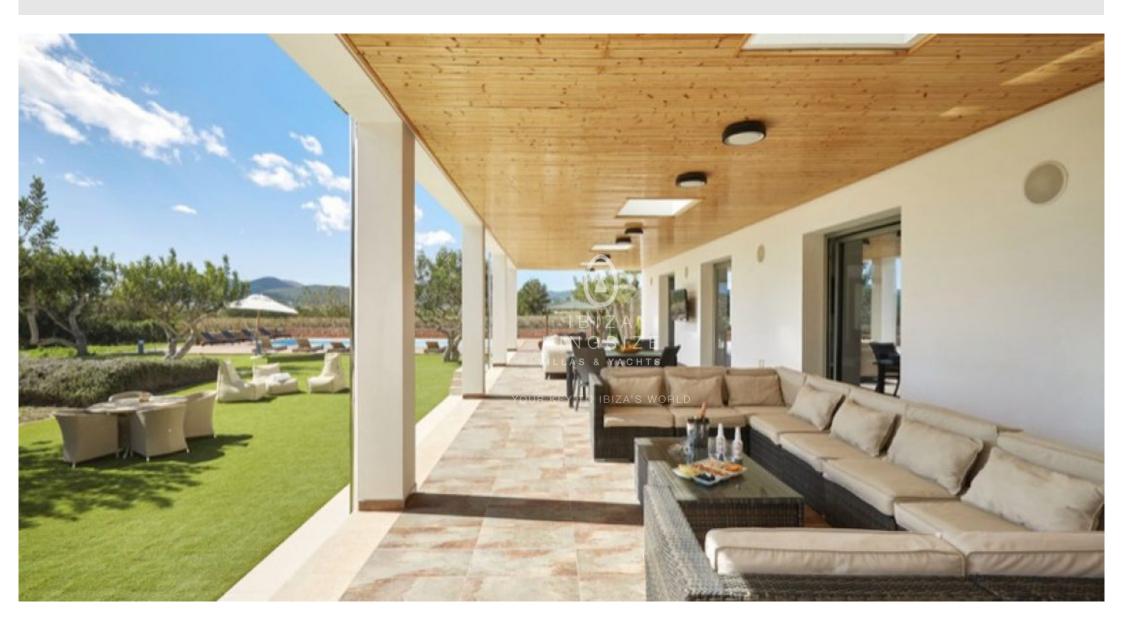

## Villa in Jesus

This is a brand new, impressive, luxurious villa. It is located in a quiet area near Jesus. It is a spacious, amazingly designed property with minimalist decoration The property is fully fenced. The driveway to the villa is lined with huge palm trees. The stunning villa is surrounded by lush gardens and lawns.