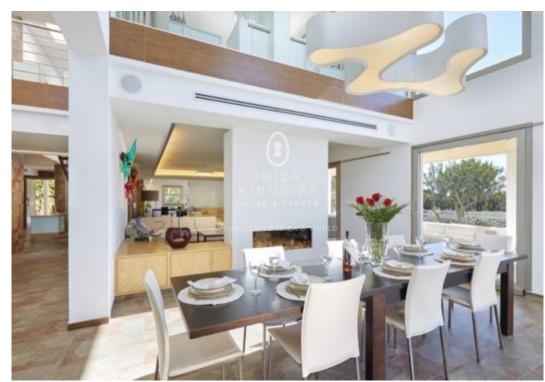

## Villa in Jesus

This is a brand new, impressive, luxurious villa. It is located in a quiet area near Jesus. It is a spacious, amazingly designed property with minimalist decoration The property is fully fenced. The driveway to the villa is lined with huge palm trees. The stunning villa is surrounded by lush gardens and lawns.