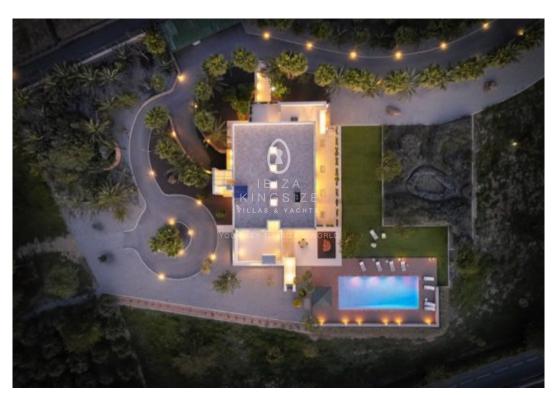

## Villa in Jesus

This is a brand new, impressive, luxurious villa. It is located in a quiet area near Jesus. It is a spacious, amazingly designed property with minimalist decoration The property is fully fenced. The driveway to the villa is lined with huge palm trees. The stunning villa is surrounded by lush gardens and lawns.