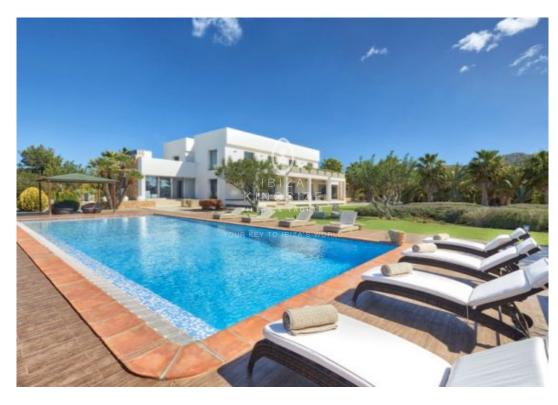

## Villa in Jesus

This is a brand new, impressive, luxurious villa. It is located in a quiet area near Jesus. It is a spacious, amazingly designed property with minimalist decoration The property is fully fenced. The driveway to the villa is lined with huge palm trees. The stunning villa is surrounded by lush gardens and lawns.