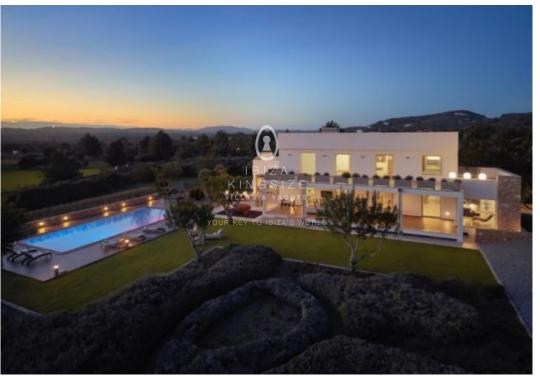

## Villa in Jesus

This is a brand new, impressive, luxurious villa. It is located in a quiet area near Jesus. It is a spacious, amazingly designed property with minimalist decoration The property is fully fenced. The driveway to the villa is lined with huge palm trees. The stunning villa is surrounded by lush gardens and lawns.