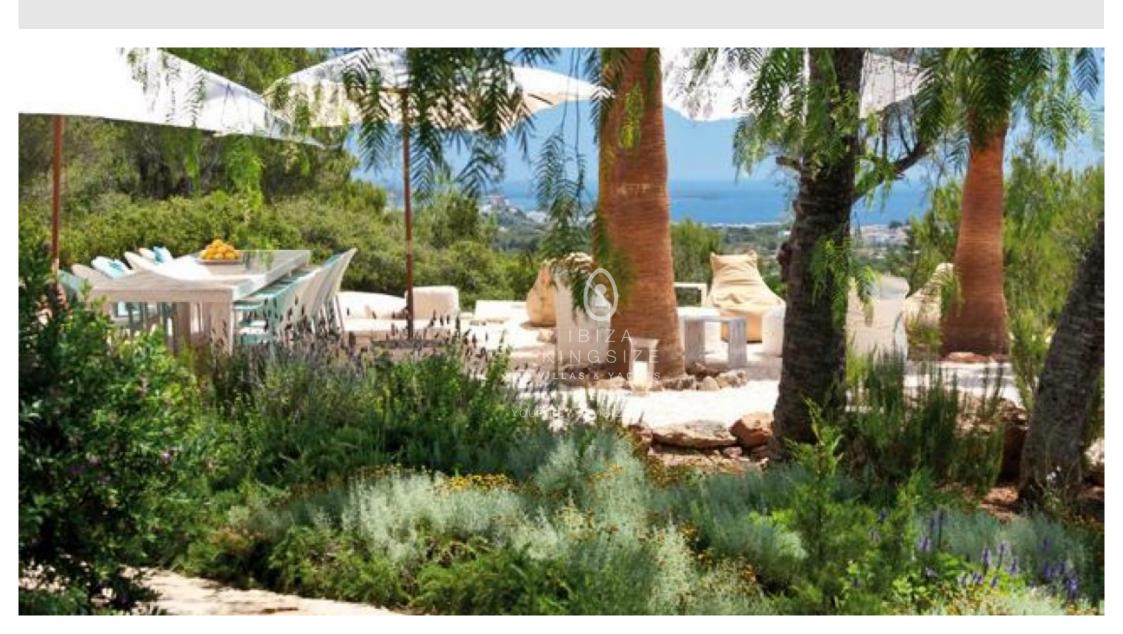

## Finca close to Santa Eularia with Guesthouse

Ref: B1114

The Ibizan style finca is located on a hill just a few minutes from Santa Eulalia. The finca consists of a main house of about 500 m² and a guest house about 200 m², each with its own driveway surrounded by a 22.000 m² plot. The beautiful garden consists of fruit trees, palm trees, olive trees and the whole variety of Mediterranean flora and fauna. This wonderful property also includes a large pool, 60 m² spa with sauna, whirlpool, hammam steam bath, and a gym.