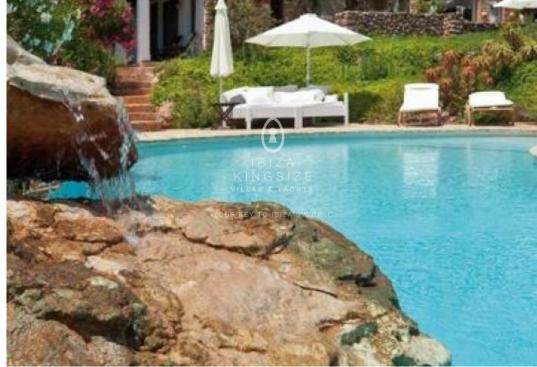

## Finca close to Santa Eularia with Guesthouse

Ref: B1114

The Ibizan style finca is located on a hill just a few minutes from Santa Eulalia. The finca consists of a main house of about 500 m² and a guest house about 200 m², each with its own driveway surrounded by a 22.000 m² plot. The beautiful garden consists of fruit trees, palm trees, olive trees and the whole variety of Mediterranean flora and fauna. This wonderful property also includes a large pool, 60 m² spa with sauna, whirlpool, hammam steam bath, and a gym.