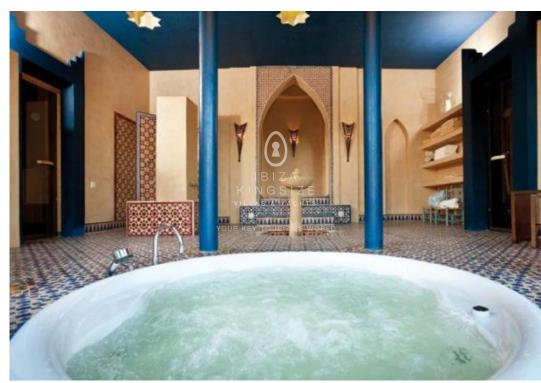

## Finca close to Santa Eularia with Guesthouse

Ref: B1114

The Ibizan style finca is located on a hill just a few minutes from Santa Eulalia. The finca consists of a main house of about 500 m² and a guest house about 200 m², each with its own driveway surrounded by a 22.000 m² plot. The beautiful garden consists of fruit trees, palm trees, olive trees and the whole variety of Mediterranean flora and fauna. This wonderful property also includes a large pool, 60 m² spa with sauna, whirlpool, hammam steam bath, and a gym.