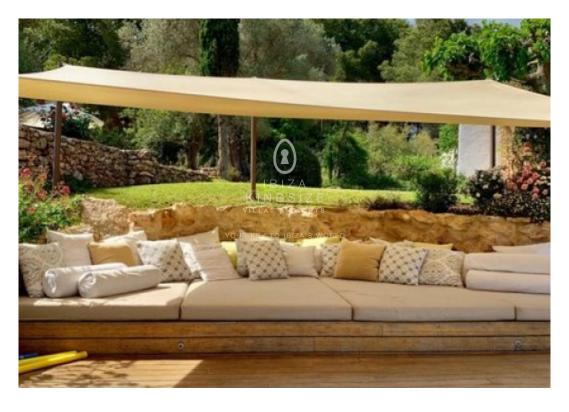

## Finca close to Santa Eularia with Guesthouse

Ref: B1114

The Ibizan style finca is located on a hill just a few minutes from Santa Eulalia. The finca consists of a main house of about 500 m² and a guest house about 200 m², each with its own driveway surrounded by a 22.000 m² plot. The beautiful garden consists of fruit trees, palm trees, olive trees and the whole variety of Mediterranean flora and fauna. This wonderful property also includes a large pool, 60 m² spa with sauna, whirlpool, hammam steam bath, and a gym.