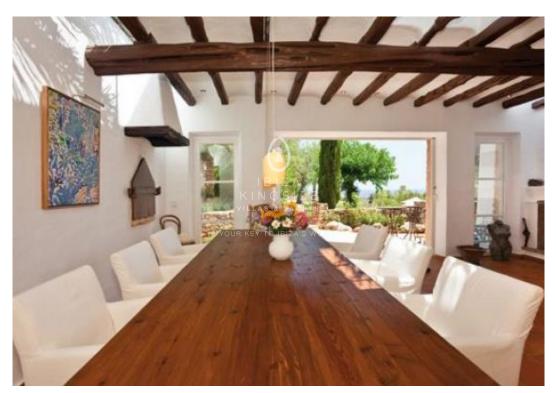

## Finca close to Santa Eularia with Guesthouse

Ref: B1114

The Ibizan style finca is located on a hill just a few minutes from Santa Eulalia. The finca consists of a main house of about 500 m² and a guest house about 200 m², each with its own driveway surrounded by a 22.000 m² plot. The beautiful garden consists of fruit trees, palm trees, olive trees and the whole variety of Mediterranean flora and fauna. This wonderful property also includes a large pool, 60 m² spa with sauna, whirlpool, hammam steam bath, and a gym.