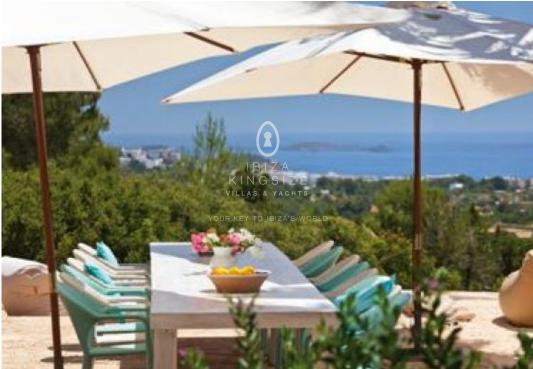

## Finca close to Santa Eularia with Guesthouse

Ref: B1114

The Ibizan style finca is located on a hill just a few minutes from Santa Eulalia. The finca consists of a main house of about 500 m² and a guest house about 200 m², each with its own driveway surrounded by a 22.000 m² plot. The beautiful garden consists of fruit trees, palm trees, olive trees and the whole variety of Mediterranean flora and fauna. This wonderful property also includes a large pool, 60 m² spa with sauna, whirlpool, hammam steam bath, and a gym.