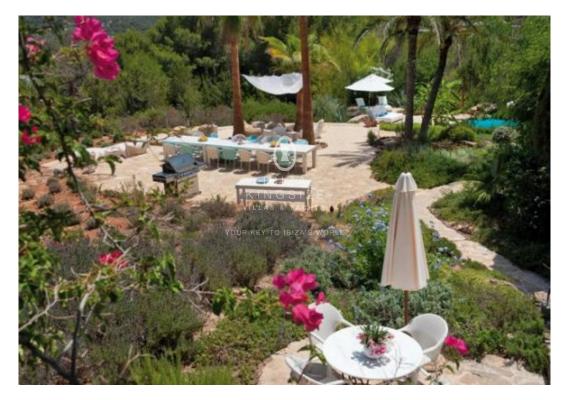

## Finca close to Santa Eularia with Guesthouse

Ref: B1114

The Ibizan style finca is located on a hill just a few minutes from Santa Eulalia. The finca consists of a main house of about 500 m² and a guest house about 200 m², each with its own driveway surrounded by a 22.000 m² plot. The beautiful garden consists of fruit trees, palm trees, olive trees and the whole variety of Mediterranean flora and fauna. This wonderful property also includes a large pool, 60 m² spa with sauna, whirlpool, hammam steam bath, and a gym.