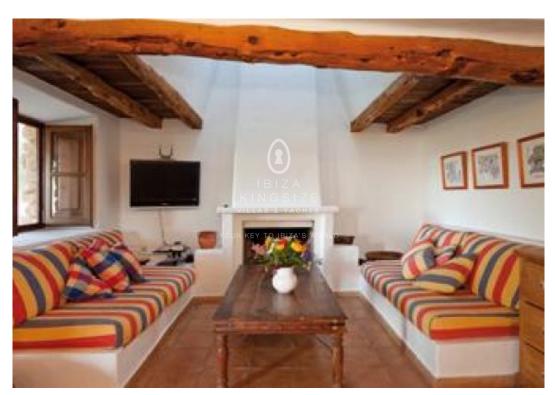

## Finca close to Santa Eularia with Guesthouse

Ref: B1114

The Ibizan style finca is located on a hill just a few minutes from Santa Eulalia. The finca consists of a main house of about 500 m² and a guest house about 200 m², each with its own driveway surrounded by a 22.000 m² plot. The beautiful garden consists of fruit trees, palm trees, olive trees and the whole variety of Mediterranean flora and fauna. This wonderful property also includes a large pool, 60 m² spa with sauna, whirlpool, hammam steam bath, and a gym.