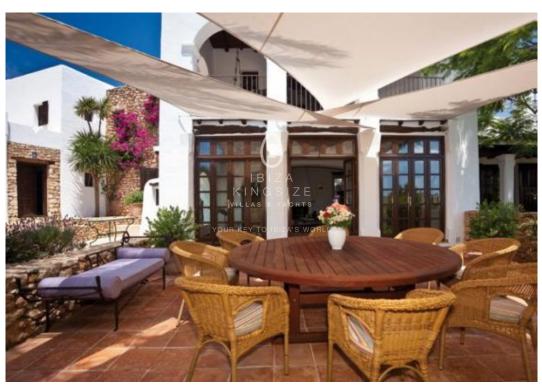

## Finca close to Santa Eularia with Guesthouse

Ref: B1114

The Ibizan style finca is located on a hill just a few minutes from Santa Eulalia. The finca consists of a main house of about 500 m² and a guest house about 200 m², each with its own driveway surrounded by a 22.000 m² plot. The beautiful garden consists of fruit trees, palm trees, olive trees and the whole variety of Mediterranean flora and fauna. This wonderful property also includes a large pool, 60 m² spa with sauna, whirlpool, hammam steam bath, and a gym.