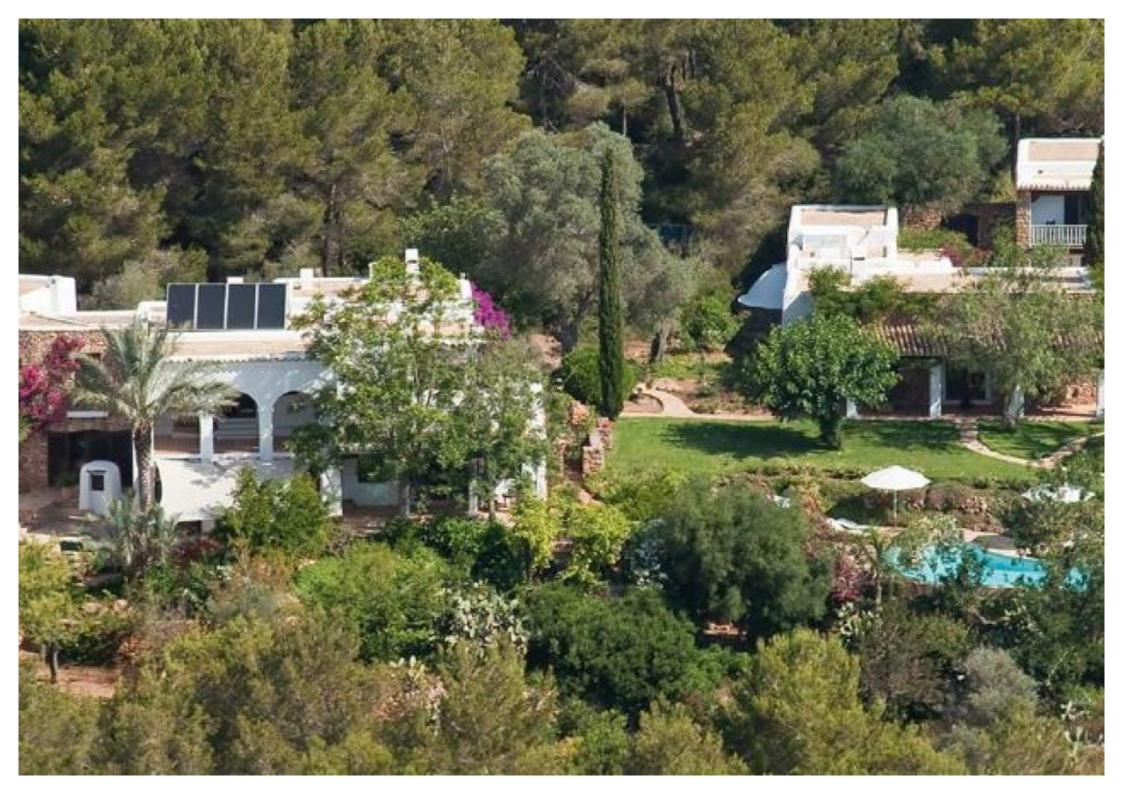

## Finca close to Santa Eularia with Guesthouse

Ref: B1114

The Ibizan style finca is located on a hill just a few minutes from Santa Eulalia. The finca consists of a main house of about 500 m² and a guest house about 200 m², each with its own driveway surrounded by a 22.000 m² plot. The beautiful garden consists of fruit trees, palm trees, olive trees and the whole variety of Mediterranean flora and fauna. This wonderful property also includes a large pool, 60 m² spa with sauna, whirlpool, hammam steam bath, and a gym.