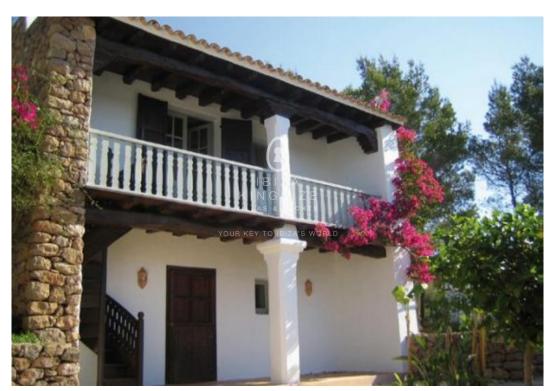

## Finca close to Santa Eularia with Guesthouse

Ref: B1114

The Ibizan style finca is located on a hill just a few minutes from Santa Eulalia. The finca consists of a main house of about 500 m² and a guest house about 200 m², each with its own driveway surrounded by a 22.000 m² plot. The beautiful garden consists of fruit trees, palm trees, olive trees and the whole variety of Mediterranean flora and fauna. This wonderful property also includes a large pool, 60 m² spa with sauna, whirlpool, hammam steam bath, and a gym.