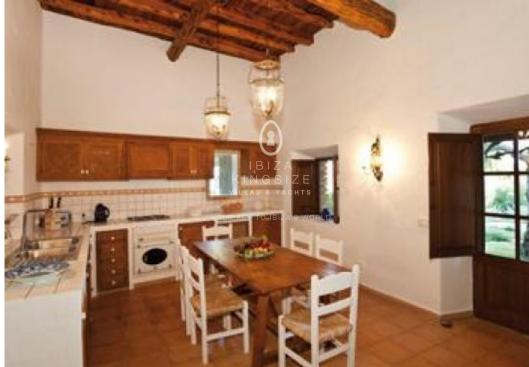

## Finca close to Santa Eularia with Guesthouse

Ref: B1114

The Ibizan style finca is located on a hill just a few minutes from Santa Eulalia. The finca consists of a main house of about 500 m² and a guest house about 200 m², each with its own driveway surrounded by a 22.000 m² plot. The beautiful garden consists of fruit trees, palm trees, olive trees and the whole variety of Mediterranean flora and fauna. This wonderful property also includes a large pool, 60 m² spa with sauna, whirlpool, hammam steam bath, and a gym.