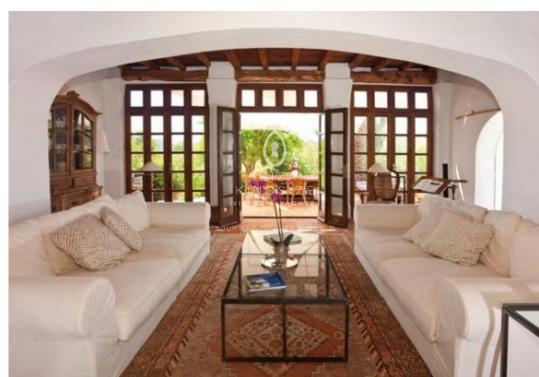

## Finca close to Santa Eularia with Guesthouse

Ref: B1114

The Ibizan style finca is located on a hill just a few minutes from Santa Eulalia. The finca consists of a main house of about 500 m² and a guest house about 200 m², each with its own driveway surrounded by a 22.000 m² plot. The beautiful garden consists of fruit trees, palm trees, olive trees and the whole variety of Mediterranean flora and fauna. This wonderful property also includes a large pool, 60 m² spa with sauna, whirlpool, hammam steam bath, and a gym.