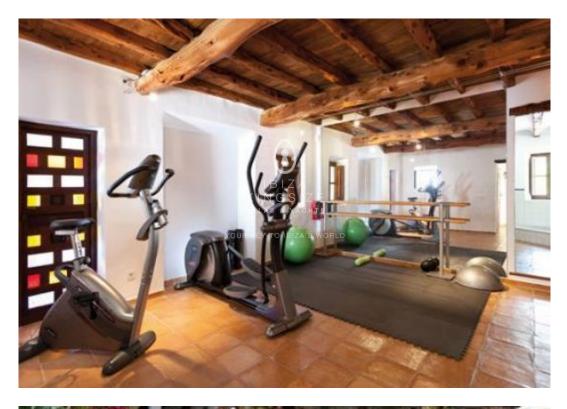

## Finca close to Santa Eularia with Guesthouse

Ref: B1114

The Ibizan style finca is located on a hill just a few minutes from Santa Eulalia. The finca consists of a main house of about 500 m² and a guest house about 200 m², each with its own driveway surrounded by a 22.000 m² plot. The beautiful garden consists of fruit trees, palm trees, olive trees and the whole variety of Mediterranean flora and fauna. This wonderful property also includes a large pool, 60 m² spa with sauna, whirlpool, hammam steam bath, and a gym.

- Gym
- Country View
- Ref: B1114
- Energy class: in Process

- Sea View
- Guest House

Your contact person  $A \ L \ E \ N \ K \ A \quad T \ O \ P \ L \ E \ K$ 

Ibiza Kingsize Real Estate Blue Star World S.L.