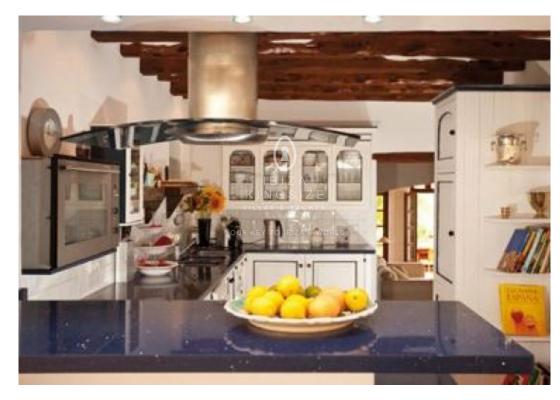

## Finca close to Santa Eularia with Guesthouse

Ref: B1114

The Ibizan style finca is located on a hill just a few minutes from Santa Eulalia. The finca consists of a main house of about 500 m² and a guest house about 200 m², each with its own driveway surrounded by a 22.000 m² plot. The beautiful garden consists of fruit trees, palm trees, olive trees and the whole variety of Mediterranean flora and fauna. This wonderful property also includes a large pool, 60 m² spa with sauna, whirlpool, hammam steam bath, and a gym.