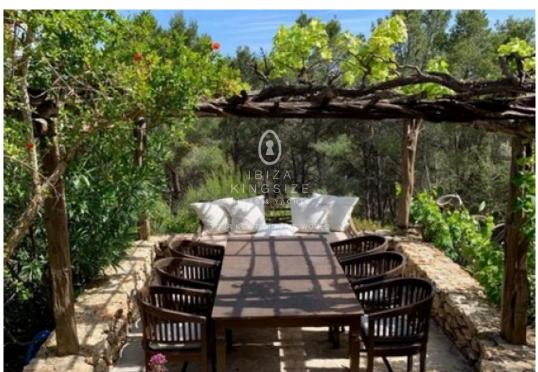

## Finca close to Santa Eularia with Guesthouse

Ref: B1114

The Ibizan style finca is located on a hill just a few minutes from Santa Eulalia. The finca consists of a main house of about 500 m² and a guest house about 200 m², each with its own driveway surrounded by a 22.000 m² plot. The beautiful garden consists of fruit trees, palm trees, olive trees and the whole variety of Mediterranean flora and fauna. This wonderful property also includes a large pool, 60 m² spa with sauna, whirlpool, hammam steam bath, and a gym.