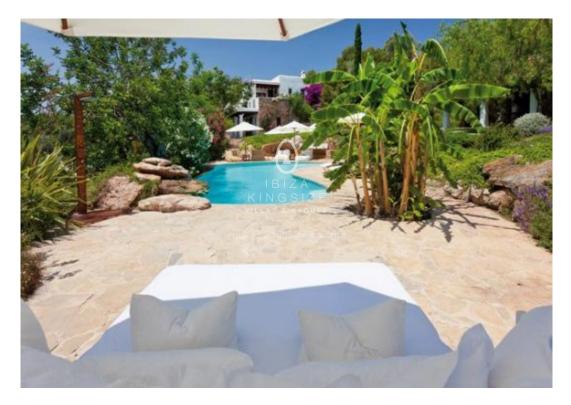

## Finca close to Santa Eularia with Guesthouse

Ref: B1114

The Ibizan style finca is located on a hill just a few minutes from Santa Eulalia. The finca consists of a main house of about 500 m² and a guest house about 200 m², each with its own driveway surrounded by a 22.000 m² plot. The beautiful garden consists of fruit trees, palm trees, olive trees and the whole variety of Mediterranean flora and fauna. This wonderful property also includes a large pool, 60 m² spa with sauna, whirlpool, hammam steam bath, and a gym.