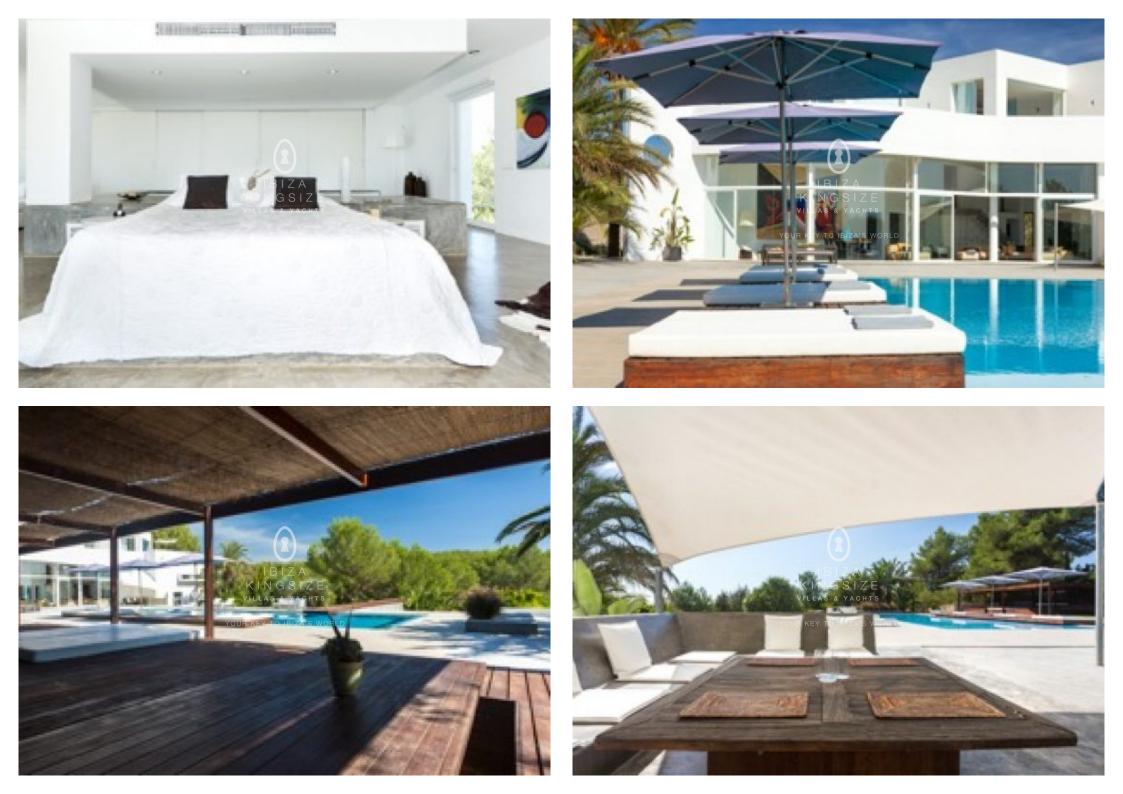

## BIZA KINGSIZE

Open plan living area, lounge with dining room and kitchen with high ceilings and glass frontal doors with panoramic views of the garden and pool area. (total size  $274 \text{ m}^2$ )

New italian designer kitchen with Gaggenau appliances. Lounge area on mezzanine level (58 m<sup>2</sup>) with large 55"inch television and state of the art multimedia.

Very large master bedroom with 144 m<sup>2</sup> with open plan en-suite (bathtub & shower) and large private terrace with distant sea views.

Bedroom 2 (king) with open plan en-suite (bathtub & shower) with access to garden. Bedroom 3 (king) with en-suite (shower) and a heated indoor swimming pool. Bedroom 4 (king) with open plan en-suite (bathtub & shower) overlooking the gardens.

Large terrace of 600  $m^2$  with a large 112  $m^2$  covered pergola with a sunken table for outside dining

Crystal clear rectangular pool  $(22 \times 7)$  of salt water. Double sunbeds and parasols. Additional heated indoor pool  $(6.5 \times 2.5)$  with Jacuzzi section in bedroom 3. Terraced gardens with walk ways to the guest houses and tennis court. Large olive, orange and pine trees shading the paths. Top first floor terrace with distant sea views and to the old town