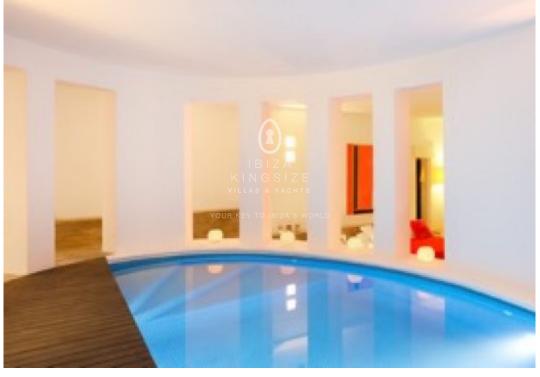

Large terrace of 600  $m^2$  with a large 112  $m^2$  covered pergola with a sunken table for outside dining

Crystal clear rectangular pool  $(22 \times 7)$  of salt water. Double sunbeds and parasols. Additional heated indoor pool  $(6.5 \times 2.5)$  with Jacuzzi section in bedroom 3. Terraced gardens with walk ways to the guest houses and tennis court. Large olive, orange and pine trees shading the paths. Top first floor terrace with distant sea views and to the old town