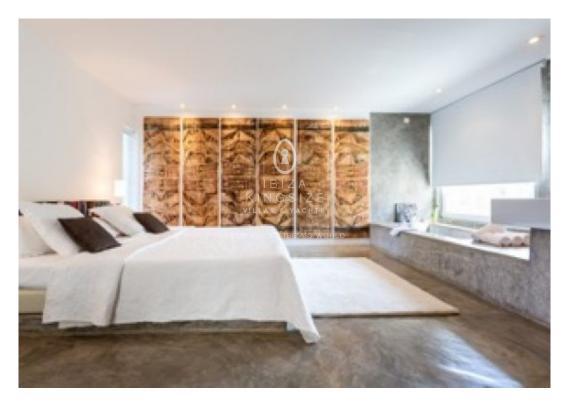

New italian designer kitchen with Gaggenau appliances. Lounge area on mezzanine level (58 m<sup>2</sup>) with large 55"inch television and state of the art multimedia.

Very large master bedroom with 144 m<sup>2</sup> with open plan en-suite (bathtub & shower) and large private terrace with distant sea views.

Bedroom 2 (king) with open plan en-suite (bathtub & shower) with access to garden. Bedroom 3 (king) with en-suite (shower) and a heated indoor swimming pool. Bedroom 4 (king) with open plan en-suite (bathtub & shower) overlooking the gardens.

Guest houses have private entrance and no access to the main villa.

Bedroom 5 (king, 50 m<sup>2</sup>) with open plan en-suite (shower) located in the gardens with a large terrace.

Bedroom 6 (queen, 53 m<sup>2</sup>) with en-suite (shower) located in the gardens.