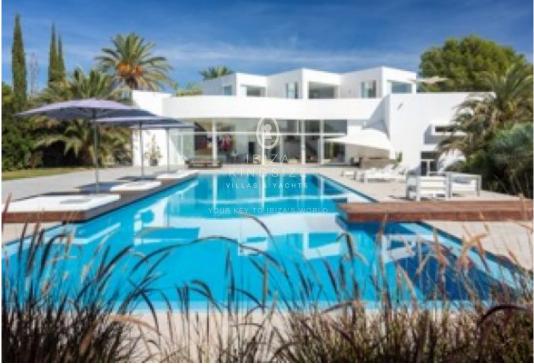

## BIZA KINGSIZE

Open plan living area, lounge with dining room and kitchen with high ceilings and glass frontal doors with panoramic views of the garden and pool area. (total size  $274 \text{ m}^2$ )

Large terrace of 600  $m^2$  with a large 112  $m^2$  covered pergola with a sunken table for outside dining

Crystal clear rectangular pool  $(22 \times 7)$  of salt water. Double sunbeds and parasols. Additional heated indoor pool  $(6.5 \times 2.5)$  with Jacuzzi section in bedroom 3. Terraced gardens with walk ways to the guest houses and tennis court. Large olive, orange and pine trees shading the paths. Top first floor terrace with distant sea views and to the old town