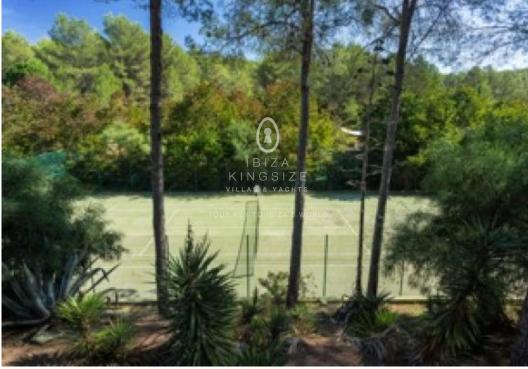

Large terrace of 600  $m^2$  with a large 112  $m^2$  covered pergola with a sunken table for outside dining

Crystal clear rectangular pool  $(22 \times 7)$  of salt water. Double sunbeds and parasols. Additional heated indoor pool  $(6.5 \times 2.5)$  with Jacuzzi section in bedroom 3. Terraced gardens with walk ways to the guest houses and tennis court. Large olive, orange and pine trees shading the paths. Top first floor terrace with distant sea views and to the old town

Ample parking for many cars.

- Country View
- Garden
- Laundry Room
- Wifi
- Ref: B2021

- Tennis Court
- Air ConditioningGarage
  - rage