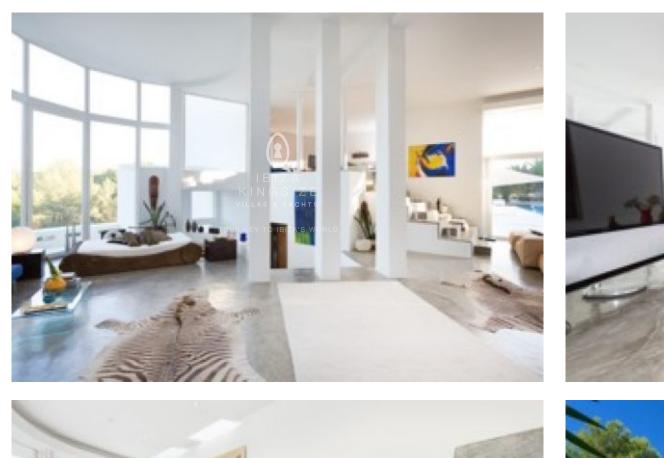

## BIZA KINGSIZE

Open plan living area, lounge with dining room and kitchen with high ceilings and glass frontal doors with panoramic views of the garden and pool area. (total size  $274 \text{ m}^2$ )

New italian designer kitchen with Gaggenau appliances. Lounge area on mezzanine level (58 m<sup>2</sup>) with large 55"inch television and state of the art multimedia.

Very large master bedroom with 144 m<sup>2</sup> with open plan en-suite (bathtub & shower) and large private terrace with distant sea views.