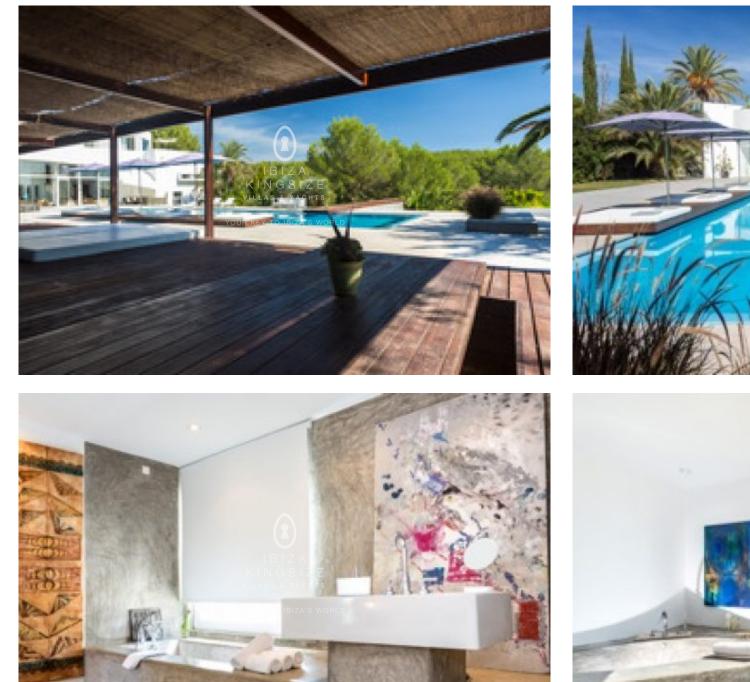

Large terrace of 600  $m^2$  with a large 112  $m^2$  covered pergola with a sunken table for outside dining

Crystal clear rectangular pool  $(22 \times 7)$  of salt water. Double sunbeds and parasols. Additional heated indoor pool  $(6.5 \times 2.5)$  with Jacuzzi section in bedroom 3. Terraced gardens with walk ways to the guest houses and tennis court. Large olive, orange and pine trees shading the paths. Top first floor terrace with distant sea views and to the old town