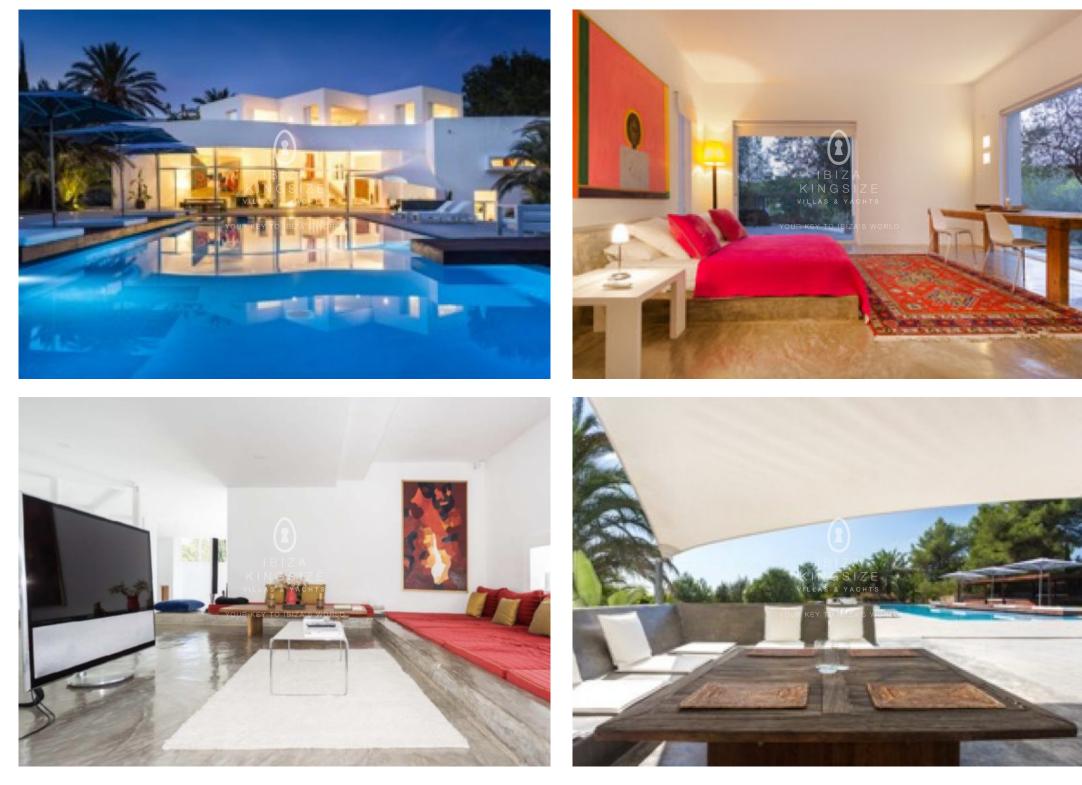

## BIZA KINGSIZE

Open plan living area, lounge with dining room and kitchen with high ceilings and glass frontal doors with panoramic views of the garden and pool area. (total size  $274 \text{ m}^2$ )

New italian designer kitchen with Gaggenau appliances. Lounge area on mezzanine level (58 m<sup>2</sup>) with large 55"inch television and state of the art multimedia.

Very large master bedroom with 144 m<sup>2</sup> with open plan en-suite (bathtub & shower) and large private terrace with distant sea views.

Large terrace of 600  $m^2$  with a large 112  $m^2$  covered pergola with a sunken table for outside dining

Crystal clear rectangular pool  $(22 \times 7)$  of salt water. Double sunbeds and parasols. Additional heated indoor pool  $(6.5 \times 2.5)$  with Jacuzzi section in bedroom 3. Terraced gardens with walk ways to the guest houses and tennis court. Large olive, orange and pine trees shading the paths. Top first floor terrace with distant sea views and to the old town