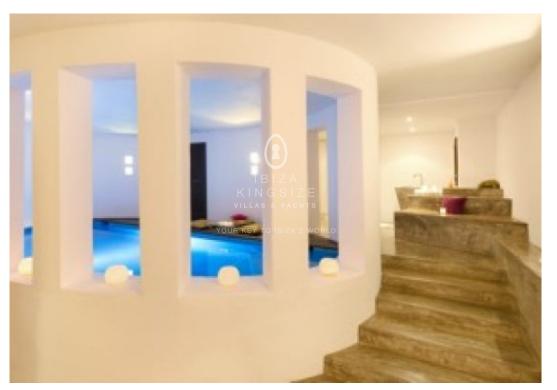

Bedroom 2 (king) with open plan en-suite (bathtub & shower) with access to garden. Bedroom 3 (king) with en-suite (shower) and a heated indoor swimming pool. Bedroom 4 (king) with open plan en-suite (bathtub & shower) overlooking the gardens.

Large terrace of 600  $m^2$  with a large 112  $m^2$  covered pergola with a sunken table for outside dining

Crystal clear rectangular pool  $(22 \times 7)$  of salt water. Double sunbeds and parasols. Additional heated indoor pool  $(6.5 \times 2.5)$  with Jacuzzi section in bedroom 3. Terraced gardens with walk ways to the guest houses and tennis court. Large olive, orange and pine trees shading the paths. Top first floor terrace with distant sea views and to the old town