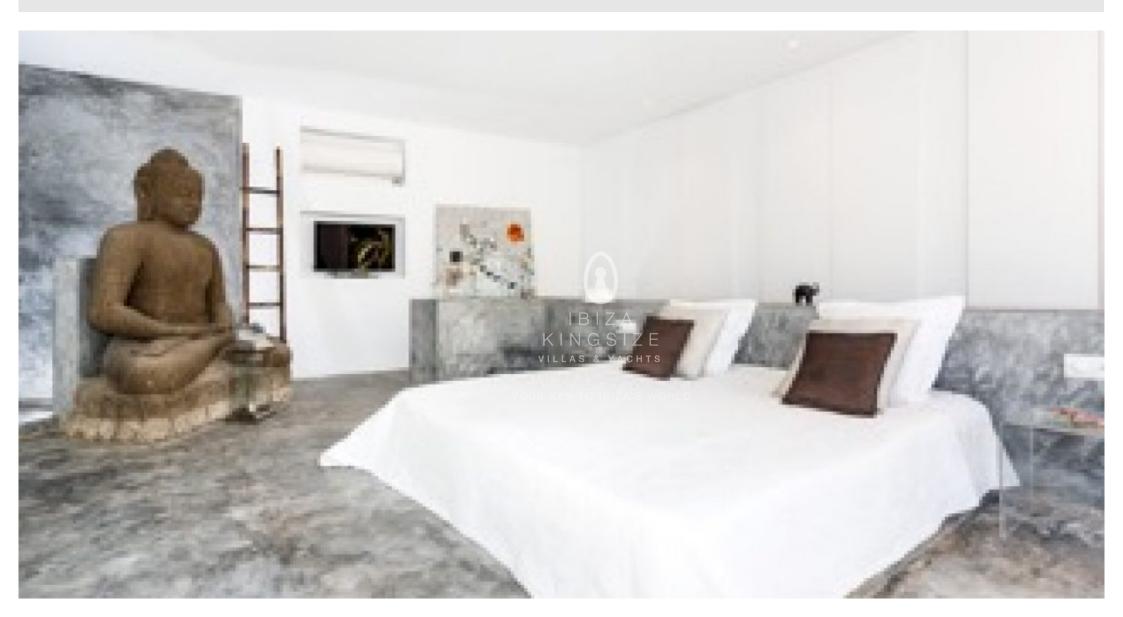

New italian designer kitchen with Gaggenau appliances. Lounge area on mezzanine level (58 m<sup>2</sup>) with large 55"inch television and state of the art multimedia.

Very large master bedroom with 144 m<sup>2</sup> with open plan en-suite (bathtub & shower) and large private terrace with distant sea views.

Bedroom 2 (king) with open plan en-suite (bathtub & shower) with access to garden. Bedroom 3 (king) with en-suite (shower) and a heated indoor swimming pool. Bedroom 4 (king) with open plan en-suite (bathtub & shower) overlooking the gardens.