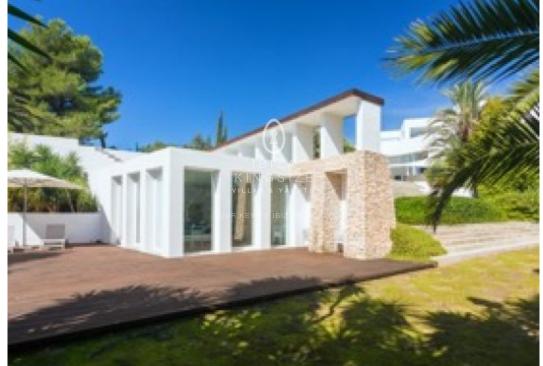

## BIZA KINGSIZE

Open plan living area, lounge with dining room and kitchen with high ceilings and glass frontal doors with panoramic views of the garden and pool area. (total size  $274 \text{ m}^2$ )

Large terrace of 600  $m^2$  with a large 112  $m^2$  covered pergola with a sunken table for outside dining

Crystal clear rectangular pool  $(22 \times 7)$  of salt water. Double sunbeds and parasols. Additional heated indoor pool  $(6.5 \times 2.5)$  with Jacuzzi section in bedroom 3. Terraced gardens with walk ways to the guest houses and tennis court. Large olive, orange and pine trees shading the paths. Top first floor terrace with distant sea views and to the old town