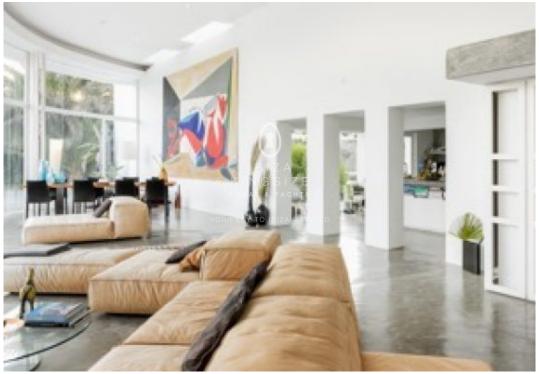

## BIZA KINGSIZE

Open plan living area, lounge with dining room and kitchen with high ceilings and glass frontal doors with panoramic views of the garden and pool area. (total size  $274 \text{ m}^2$ )

New italian designer kitchen with Gaggenau appliances. Lounge area on mezzanine level (58 m<sup>2</sup>) with large 55"inch television and state of the art multimedia.

Very large master bedroom with 144 m<sup>2</sup> with open plan en-suite (bathtub & shower) and large private terrace with distant sea views.