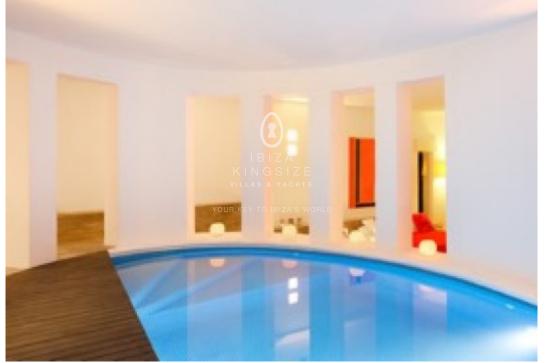

Bedroom 2 (king) with open plan en-suite (bathtub & shower) with access to garden. Bedroom 3 (king) with en-suite (shower) and a heated indoor swimming pool. Bedroom 4 (king) with open plan en-suite (bathtub & shower) overlooking the gardens.

Large terrace of 600  $m^2$  with a large 112  $m^2$  covered pergola with a sunken table for outside dining

Crystal clear rectangular pool  $(22 \times 7)$  of salt water. Double sunbeds and parasols. Additional heated indoor pool  $(6.5 \times 2.5)$  with Jacuzzi section in bedroom 3. Terraced gardens with walk ways to the guest houses and tennis court. Large olive, orange and pine trees shading the paths. Top first floor terrace with distant sea views and to the old town