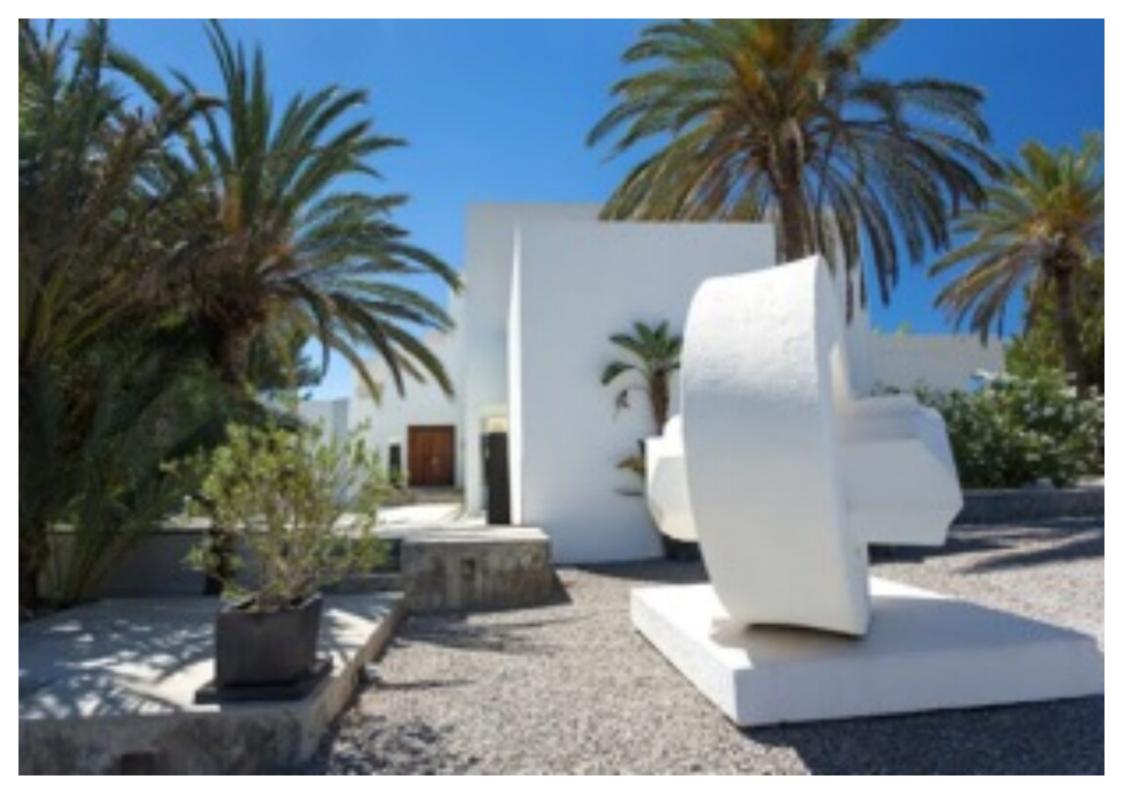

Large terrace of 600  $m^2$  with a large 112  $m^2$  covered pergola with a sunken table for outside dining

Crystal clear rectangular pool  $(22 \times 7)$  of salt water. Double sunbeds and parasols. Additional heated indoor pool  $(6.5 \times 2.5)$  with Jacuzzi section in bedroom 3. Terraced gardens with walk ways to the guest houses and tennis court. Large olive, orange and pine trees shading the paths. Top first floor terrace with distant sea views and to the old town