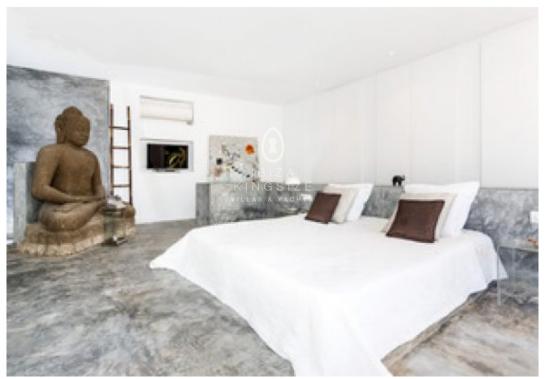

Bedroom 2 (king) with open plan en-suite (bathtub & shower) with access to garden. Bedroom 3 (king) with en-suite (shower) and a heated indoor swimming pool. Bedroom 4 (king) with open plan en-suite (bathtub & shower) overlooking the gardens.

Guest houses have private entrance and no access to the main villa.

Bedroom 5 (king, 50 m<sup>2</sup>) with open plan en-suite (shower) located in the gardens with a large terrace.

Bedroom 6 (queen, 53 m<sup>2</sup>) with en-suite (shower) located in the gardens.