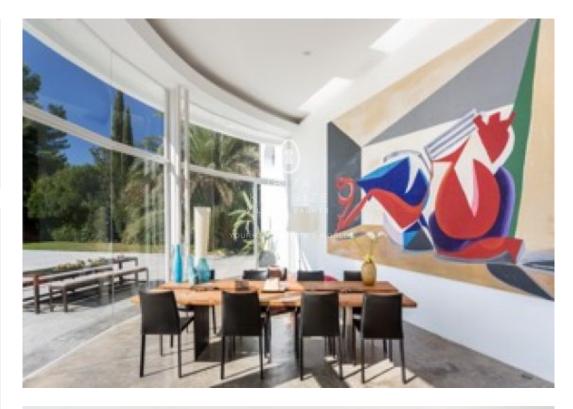

## BIZA KINGSIZE

Open plan living area, lounge with dining room and kitchen with high ceilings and glass frontal doors with panoramic views of the garden and pool area. (total size  $274 \text{ m}^2$ )