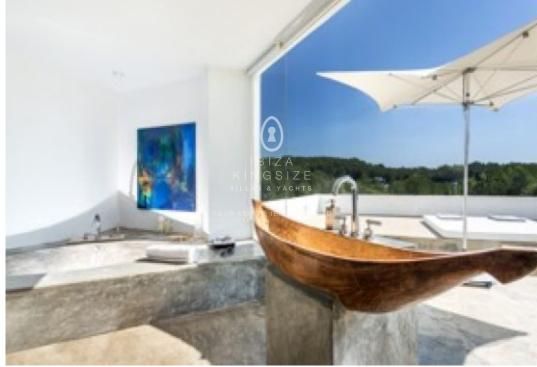

New italian designer kitchen with Gaggenau appliances. Lounge area on mezzanine level (58 m<sup>2</sup>) with large 55"inch television and state of the art multimedia.

Very large master bedroom with 144 m<sup>2</sup> with open plan en-suite (bathtub & shower) and large private terrace with distant sea views.