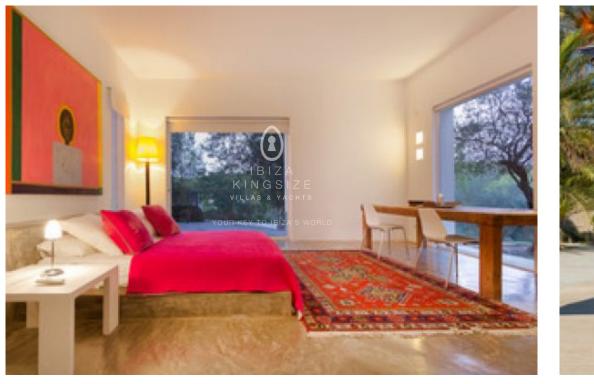

New italian designer kitchen with Gaggenau appliances. Lounge area on mezzanine level (58 m<sup>2</sup>) with large 55"inch television and state of the art multimedia.

Very large master bedroom with 144 m<sup>2</sup> with open plan en-suite (bathtub & shower) and large private terrace with distant sea views.

Bedroom 2 (king) with open plan en-suite (bathtub & shower) with access to garden. Bedroom 3 (king) with en-suite (shower) and a heated indoor swimming pool. Bedroom 4 (king) with open plan en-suite (bathtub & shower) overlooking the gardens.