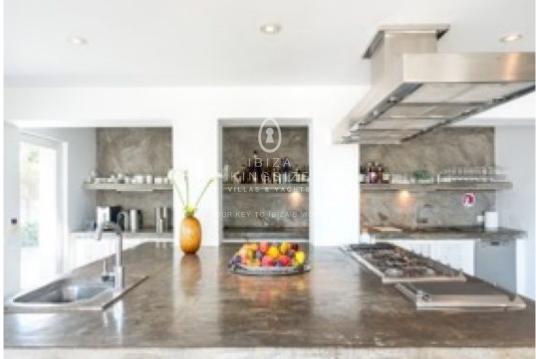

New italian designer kitchen with Gaggenau appliances. Lounge area on mezzanine level (58 m<sup>2</sup>) with large 55"inch television and state of the art multimedia.

Very large master bedroom with 144 m<sup>2</sup> with open plan en-suite (bathtub & shower) and large private terrace with distant sea views.