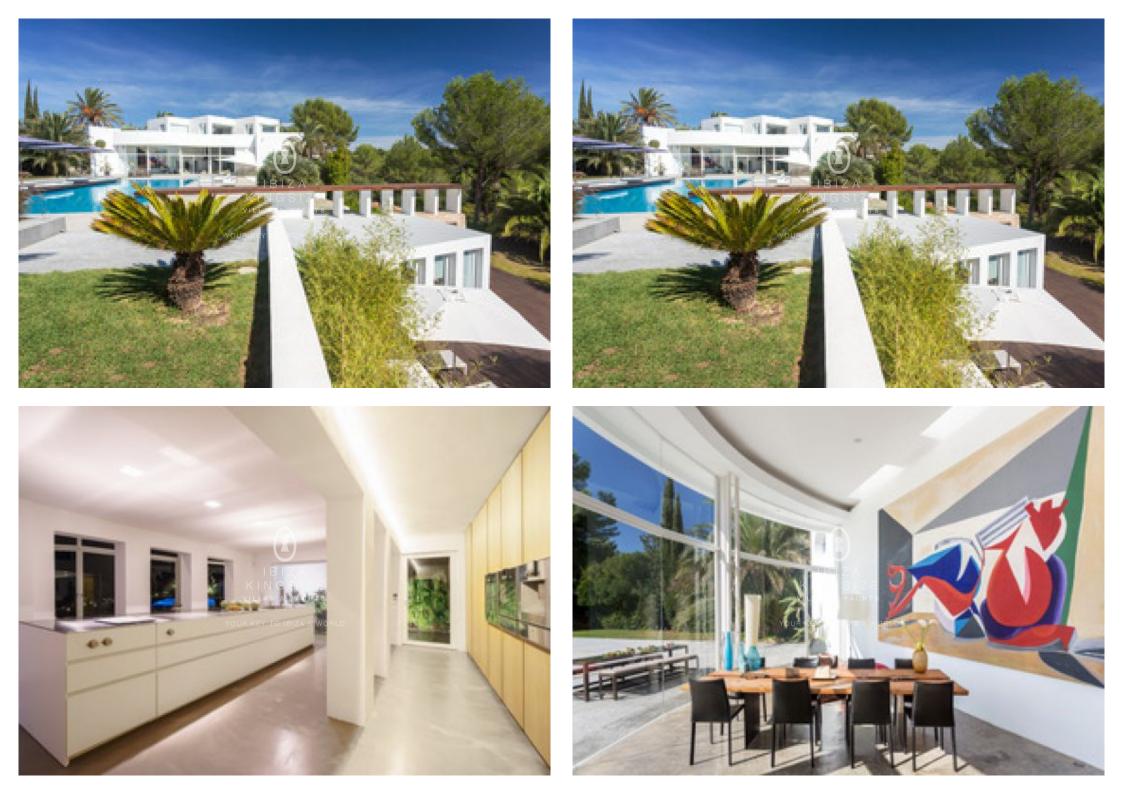

## BIZA KINGSIZE

Open plan living area, lounge with dining room and kitchen with high ceilings and glass frontal doors with panoramic views of the garden and pool area. (total size  $274 \text{ m}^2$ )

New italian designer kitchen with Gaggenau appliances. Lounge area on mezzanine level (58 m<sup>2</sup>) with large 55"inch television and state of the art multimedia.

Very large master bedroom with 144 m<sup>2</sup> with open plan en-suite (bathtub & shower) and large private terrace with distant sea views.

Large terrace of 600  $m^2$  with a large 112  $m^2$  covered pergola with a sunken table for outside dining

Crystal clear rectangular pool  $(22 \times 7)$  of salt water. Double sunbeds and parasols. Additional heated indoor pool  $(6.5 \times 2.5)$  with Jacuzzi section in bedroom 3. Terraced gardens with walk ways to the guest houses and tennis court. Large olive, orange and pine trees shading the paths. Top first floor terrace with distant sea views and to the old town