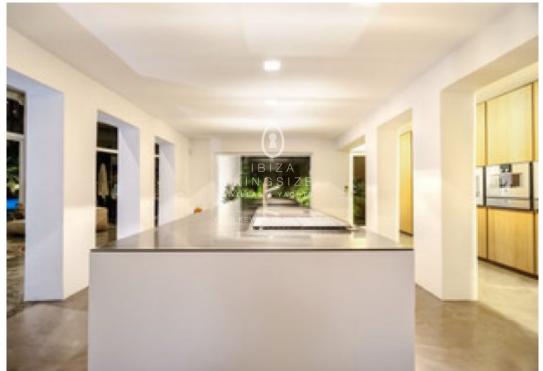

## BIZA KINGSIZE

Open plan living area, lounge with dining room and kitchen with high ceilings and glass frontal doors with panoramic views of the garden and pool area. (total size  $274 \text{ m}^2$ )

New italian designer kitchen with Gaggenau appliances. Lounge area on mezzanine level (58 m<sup>2</sup>) with large 55"inch television and state of the art multimedia.

Very large master bedroom with 144 m<sup>2</sup> with open plan en-suite (bathtub & shower) and large private terrace with distant sea views.