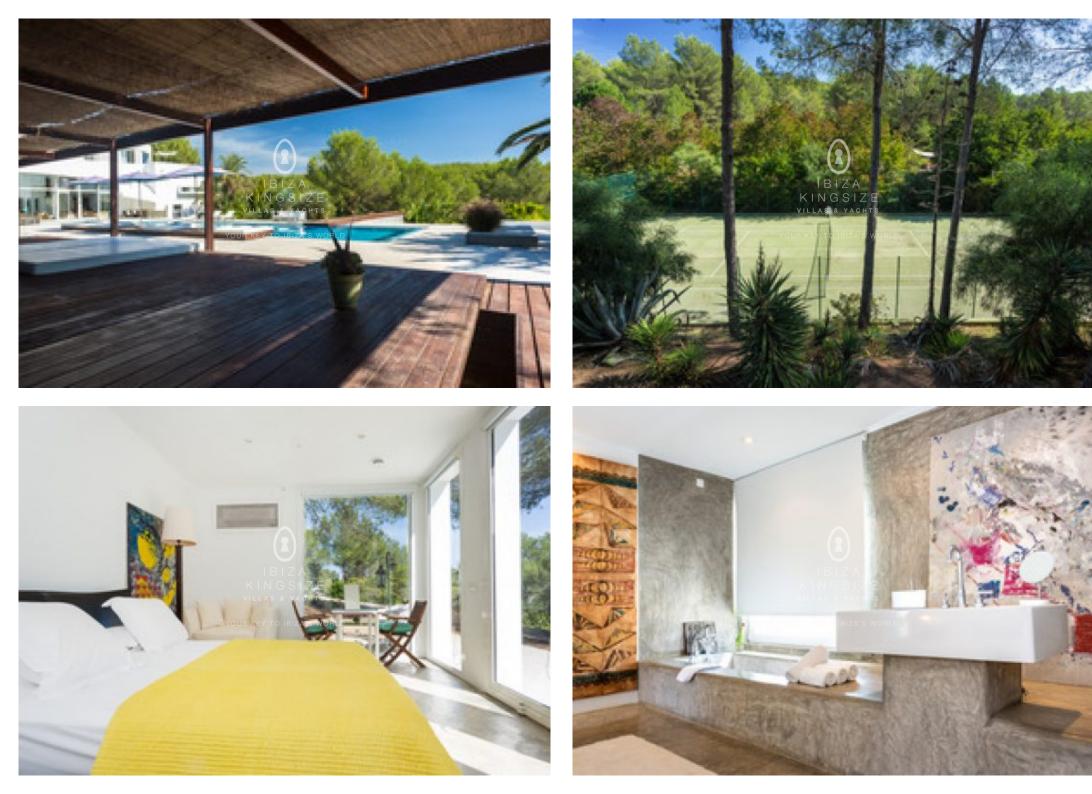

Large terrace of 600  $m^2$  with a large 112  $m^2$  covered pergola with a sunken table for outside dining

Crystal clear rectangular pool  $(22 \times 7)$  of salt water. Double sunbeds and parasols. Additional heated indoor pool  $(6.5 \times 2.5)$  with Jacuzzi section in bedroom 3. Terraced gardens with walk ways to the guest houses and tennis court. Large olive, orange and pine trees shading the paths. Top first floor terrace with distant sea views and to the old town