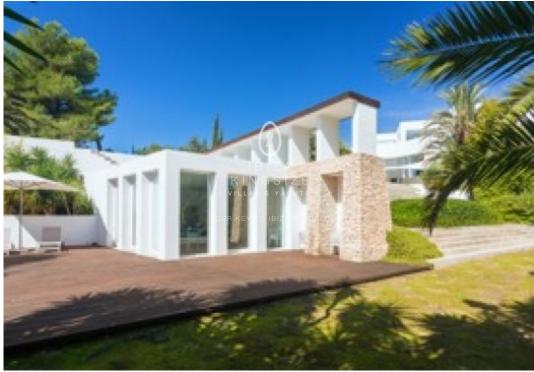

Large terrace of 600  $m^2$  with a large 112  $m^2$  covered pergola with a sunken table for outside dining

Crystal clear rectangular pool  $(22 \times 7)$  of salt water. Double sunbeds and parasols. Additional heated indoor pool  $(6.5 \times 2.5)$  with Jacuzzi section in bedroom 3. Terraced gardens with walk ways to the guest houses and tennis court. Large olive, orange and pine trees shading the paths. Top first floor terrace with distant sea views and to the old town