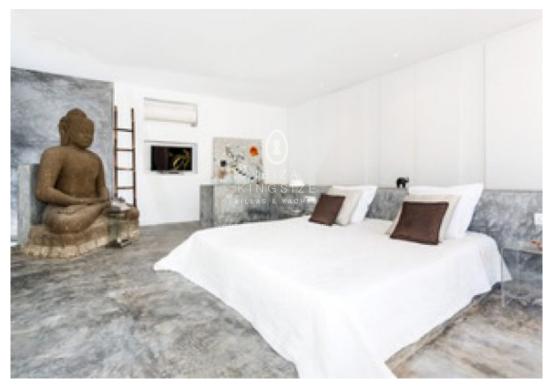

New italian designer kitchen with Gaggenau appliances. Lounge area on mezzanine level (58 m<sup>2</sup>) with large 55"inch television and state of the art multimedia.

Very large master bedroom with 144 m<sup>2</sup> with open plan en-suite (bathtub & shower) and large private terrace with distant sea views.

Bedroom 2 (king) with open plan en-suite (bathtub & shower) with access to garden. Bedroom 3 (king) with en-suite (shower) and a heated indoor swimming pool. Bedroom 4 (king) with open plan en-suite (bathtub & shower) overlooking the gardens.