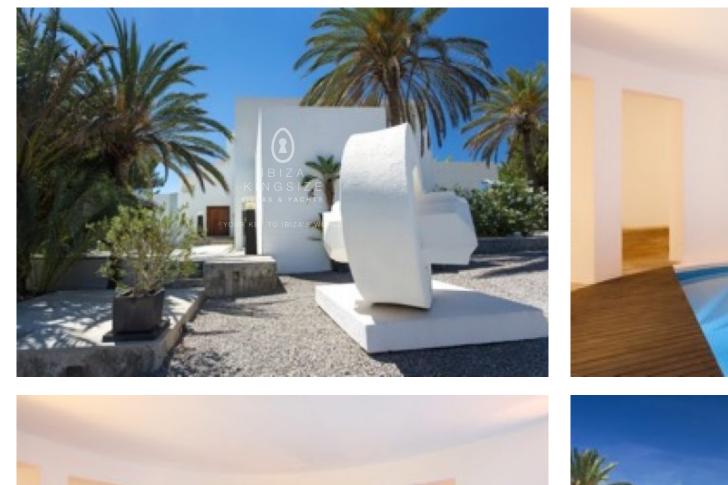

Large terrace of 600  $m^2$  with a large 112  $m^2$  covered pergola with a sunken table for outside dining

Crystal clear rectangular pool  $(22 \times 7)$  of salt water. Double sunbeds and parasols. Additional heated indoor pool  $(6.5 \times 2.5)$  with Jacuzzi section in bedroom 3. Terraced gardens with walk ways to the guest houses and tennis court. Large olive, orange and pine trees shading the paths. Top first floor terrace with distant sea views and to the old town