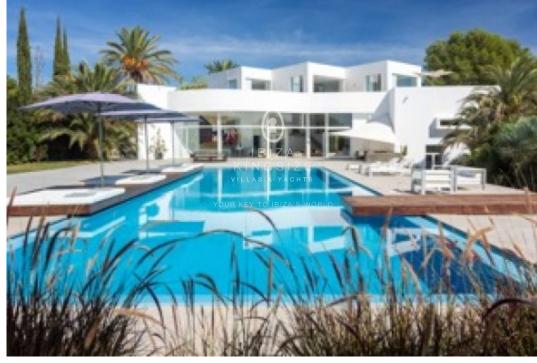

Large terrace of 600  $m^2$  with a large 112  $m^2$  covered pergola with a sunken table for outside dining

Crystal clear rectangular pool  $(22 \times 7)$  of salt water. Double sunbeds and parasols. Additional heated indoor pool  $(6.5 \times 2.5)$  with Jacuzzi section in bedroom 3. Terraced gardens with walk ways to the guest houses and tennis court. Large olive, orange and pine trees shading the paths. Top first floor terrace with distant sea views and to the old town