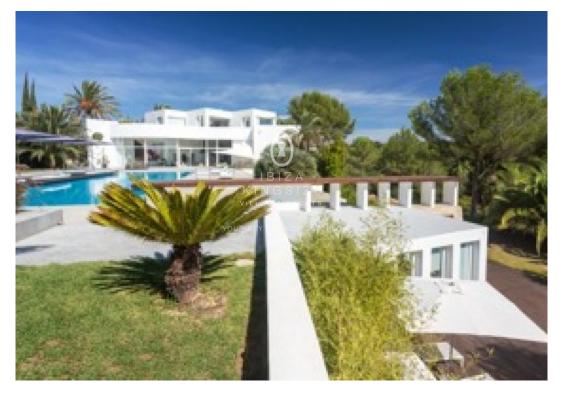

## BIZA KINGSIZE

Open plan living area, lounge with dining room and kitchen with high ceilings and glass frontal doors with panoramic views of the garden and pool area. (total size  $274 \text{ m}^2$ )

Large terrace of 600  $m^2$  with a large 112  $m^2$  covered pergola with a sunken table for outside dining

Crystal clear rectangular pool  $(22 \times 7)$  of salt water. Double sunbeds and parasols. Additional heated indoor pool  $(6.5 \times 2.5)$  with Jacuzzi section in bedroom 3. Terraced gardens with walk ways to the guest houses and tennis court. Large olive, orange and pine trees shading the paths. Top first floor terrace with distant sea views and to the old town