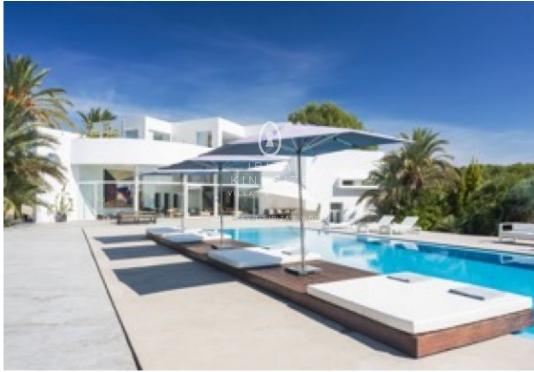

Large terrace of 600  $m^2$  with a large 112  $m^2$  covered pergola with a sunken table for outside dining

Crystal clear rectangular pool  $(22 \times 7)$  of salt water. Double sunbeds and parasols. Additional heated indoor pool  $(6.5 \times 2.5)$  with Jacuzzi section in bedroom 3. Terraced gardens with walk ways to the guest houses and tennis court. Large olive, orange and pine trees shading the paths. Top first floor terrace with distant sea views and to the old town