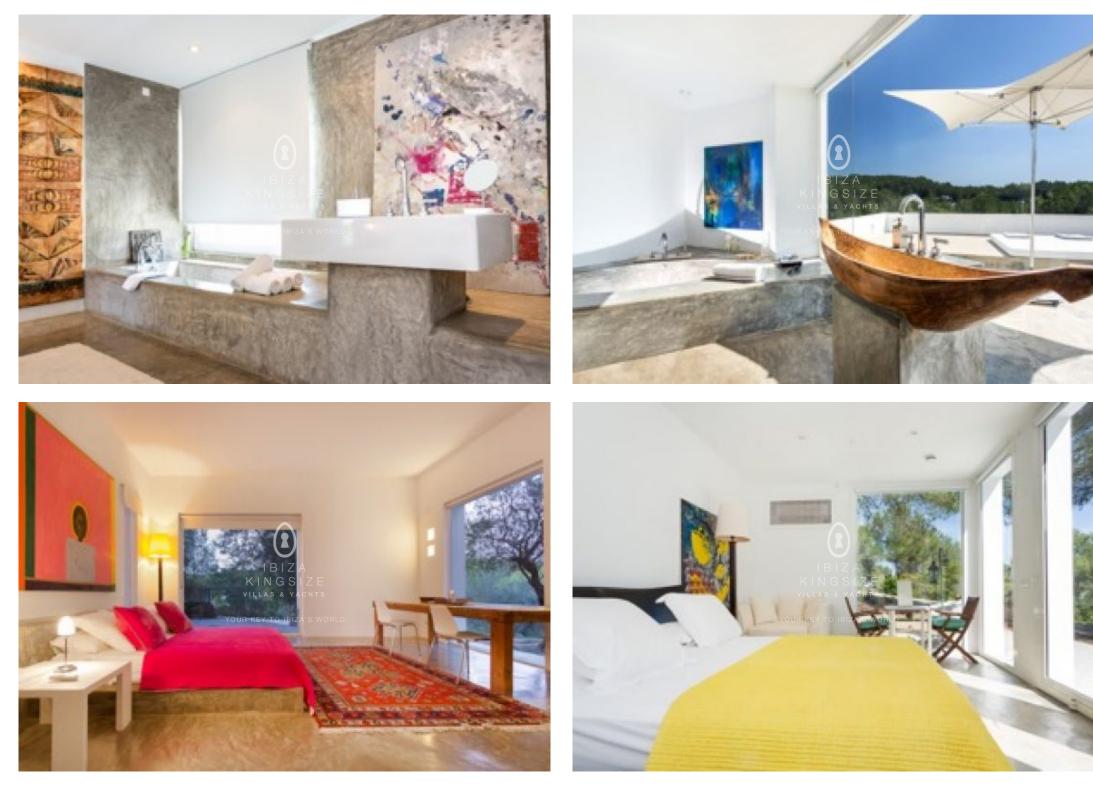

New italian designer kitchen with Gaggenau appliances. Lounge area on mezzanine level (58 m<sup>2</sup>) with large 55"inch television and state of the art multimedia.

Very large master bedroom with 144 m<sup>2</sup> with open plan en-suite (bathtub & shower) and large private terrace with distant sea views.

Bedroom 2 (king) with open plan en-suite (bathtub & shower) with access to garden. Bedroom 3 (king) with en-suite (shower) and a heated indoor swimming pool. Bedroom 4 (king) with open plan en-suite (bathtub & shower) overlooking the gardens.

Guest houses have private entrance and no access to the main villa.

Bedroom 5 (king, 50 m<sup>2</sup>) with open plan en-suite (shower) located in the gardens with a large terrace.

Bedroom 6 (queen, 53 m<sup>2</sup>) with en-suite (shower) located in the gardens.