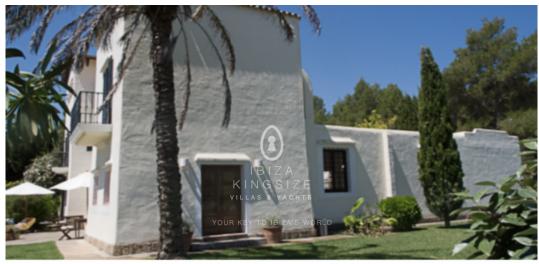

Guest houses have private entrance and no access to the main villa.

Bedroom 5 (king, 50 m<sup>2</sup>) with open plan en-suite (shower) located in the gardens with a large terrace.

Bedroom 6 (queen, 53 m<sup>2</sup>) with en-suite (shower) located in the gardens.

Large terrace of 600  $m^2$  with a large 112  $m^2$  covered pergola with a sunken table for outside dining

Crystal clear rectangular pool  $(22 \times 7)$  of salt water. Double sunbeds and parasols. Additional heated indoor pool  $(6.5 \times 2.5)$  with Jacuzzi section in bedroom 3. Terraced gardens with walk ways to the guest houses and tennis court. Large olive, orange and pine trees shading the paths. Top first floor terrace with distant sea views and to the old town