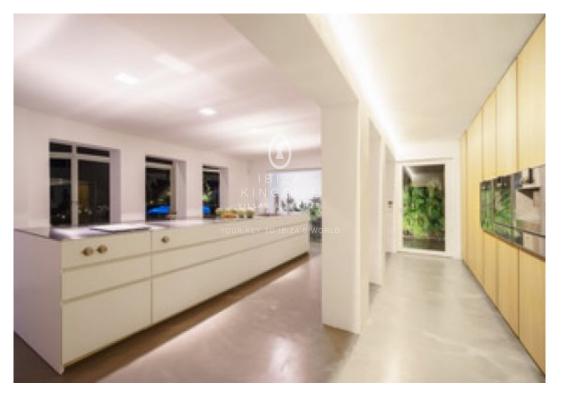

## BIZA KINGSIZE

Open plan living area, lounge with dining room and kitchen with high ceilings and glass frontal doors with panoramic views of the garden and pool area. (total size  $274 \text{ m}^2$ )

New italian designer kitchen with Gaggenau appliances. Lounge area on mezzanine level (58 m<sup>2</sup>) with large 55"inch television and state of the art multimedia.

Very large master bedroom with 144 m<sup>2</sup> with open plan en-suite (bathtub & shower) and large private terrace with distant sea views.