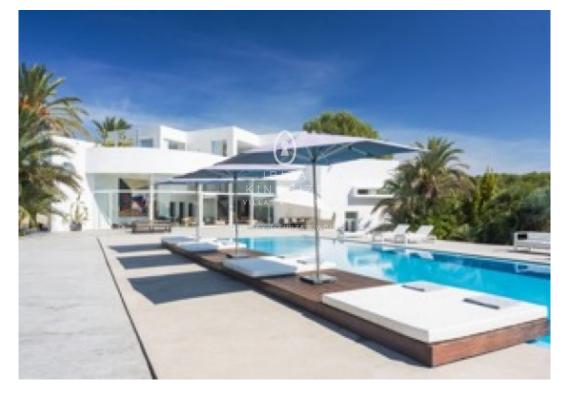

## BIZA KINGSIZE

Open plan living area, lounge with dining room and kitchen with high ceilings and glass frontal doors with panoramic views of the garden and pool area. (total size  $274 \text{ m}^2$ )

Large terrace of 600  $m^2$  with a large 112  $m^2$  covered pergola with a sunken table for outside dining

Crystal clear rectangular pool  $(22 \times 7)$  of salt water. Double sunbeds and parasols. Additional heated indoor pool  $(6.5 \times 2.5)$  with Jacuzzi section in bedroom 3. Terraced gardens with walk ways to the guest houses and tennis court. Large olive, orange and pine trees shading the paths. Top first floor terrace with distant sea views and to the old town