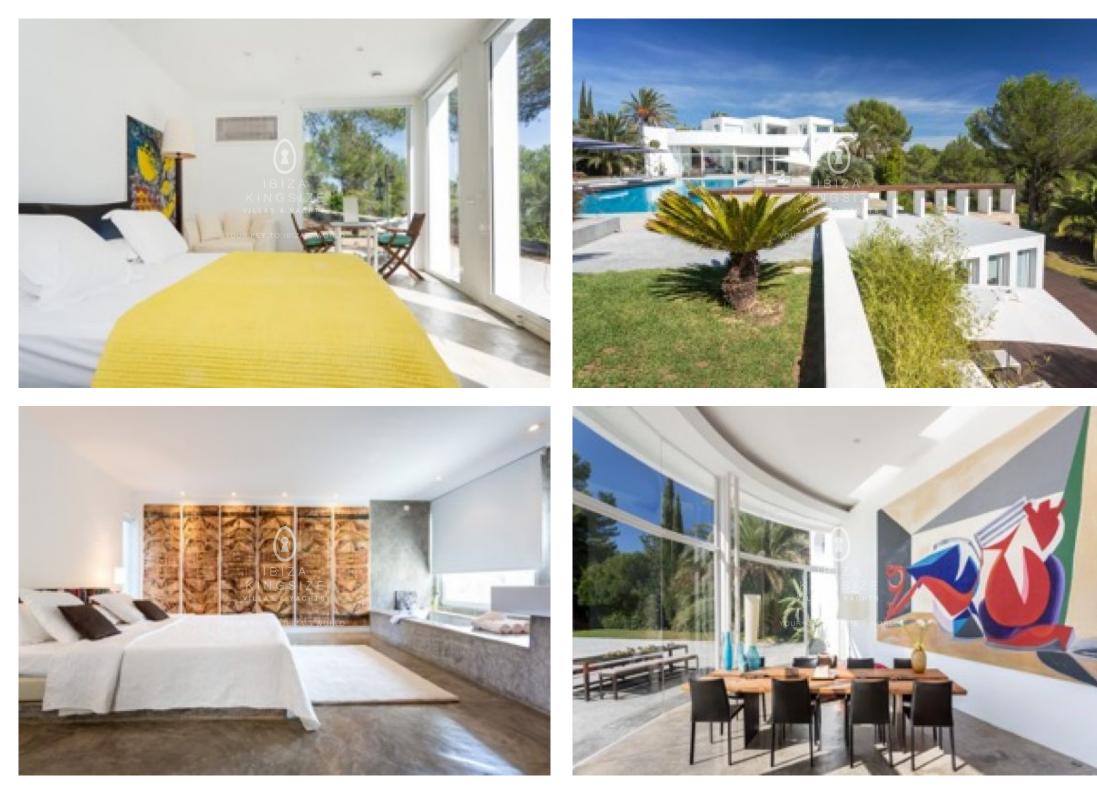

New italian designer kitchen with Gaggenau appliances. Lounge area on mezzanine level (58 m<sup>2</sup>) with large 55"inch television and state of the art multimedia.

Very large master bedroom with 144 m<sup>2</sup> with open plan en-suite (bathtub & shower) and large private terrace with distant sea views.

Bedroom 2 (king) with open plan en-suite (bathtub & shower) with access to garden. Bedroom 3 (king) with en-suite (shower) and a heated indoor swimming pool. Bedroom 4 (king) with open plan en-suite (bathtub & shower) overlooking the gardens.

Guest houses have private entrance and no access to the main villa.

Bedroom 5 (king, 50 m<sup>2</sup>) with open plan en-suite (shower) located in the gardens with a large terrace.

Bedroom 6 (queen, 53 m<sup>2</sup>) with en-suite (shower) located in the gardens.

Large terrace of 600  $m^2$  with a large 112  $m^2$  covered pergola with a sunken table for outside dining

Crystal clear rectangular pool  $(22 \times 7)$  of salt water. Double sunbeds and parasols. Additional heated indoor pool  $(6.5 \times 2.5)$  with Jacuzzi section in bedroom 3. Terraced gardens with walk ways to the guest houses and tennis court. Large olive, orange and pine trees shading the paths. Top first floor terrace with distant sea views and to the old town