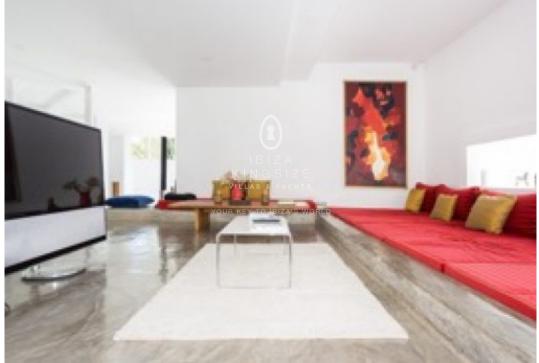

## BIZA KINGSIZE

Open plan living area, lounge with dining room and kitchen with high ceilings and glass frontal doors with panoramic views of the garden and pool area. (total size  $274 \text{ m}^2$ )

New italian designer kitchen with Gaggenau appliances. Lounge area on mezzanine level (58 m<sup>2</sup>) with large 55"inch television and state of the art multimedia.

Very large master bedroom with 144 m<sup>2</sup> with open plan en-suite (bathtub & shower) and large private terrace with distant sea views.