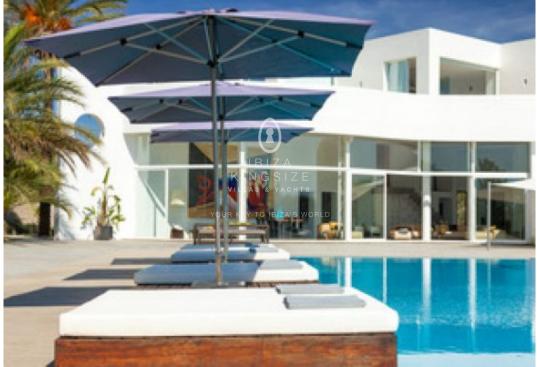

Large terrace of 600  $m^2$  with a large 112  $m^2$  covered pergola with a sunken table for outside dining

Crystal clear rectangular pool  $(22 \times 7)$  of salt water. Double sunbeds and parasols. Additional heated indoor pool  $(6.5 \times 2.5)$  with Jacuzzi section in bedroom 3. Terraced gardens with walk ways to the guest houses and tennis court. Large olive, orange and pine trees shading the paths. Top first floor terrace with distant sea views and to the old town