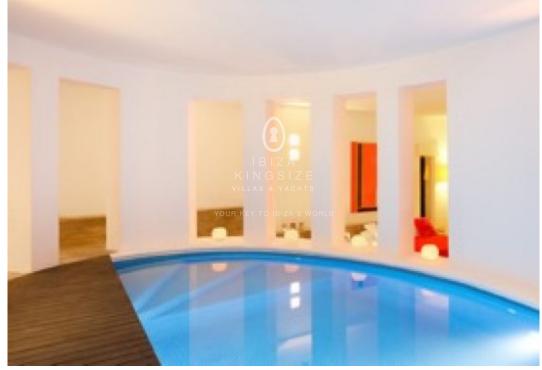

Bedroom 2 (king) with open plan en-suite (bathtub & shower) with access to garden. Bedroom 3 (king) with en-suite (shower) and a heated indoor swimming pool. Bedroom 4 (king) with open plan en-suite (bathtub & shower) overlooking the gardens.

Large terrace of 600  $m^2$  with a large 112  $m^2$  covered pergola with a sunken table for outside dining

Crystal clear rectangular pool  $(22 \times 7)$  of salt water. Double sunbeds and parasols. Additional heated indoor pool  $(6.5 \times 2.5)$  with Jacuzzi section in bedroom 3. Terraced gardens with walk ways to the guest houses and tennis court. Large olive, orange and pine trees shading the paths. Top first floor terrace with distant sea views and to the old town