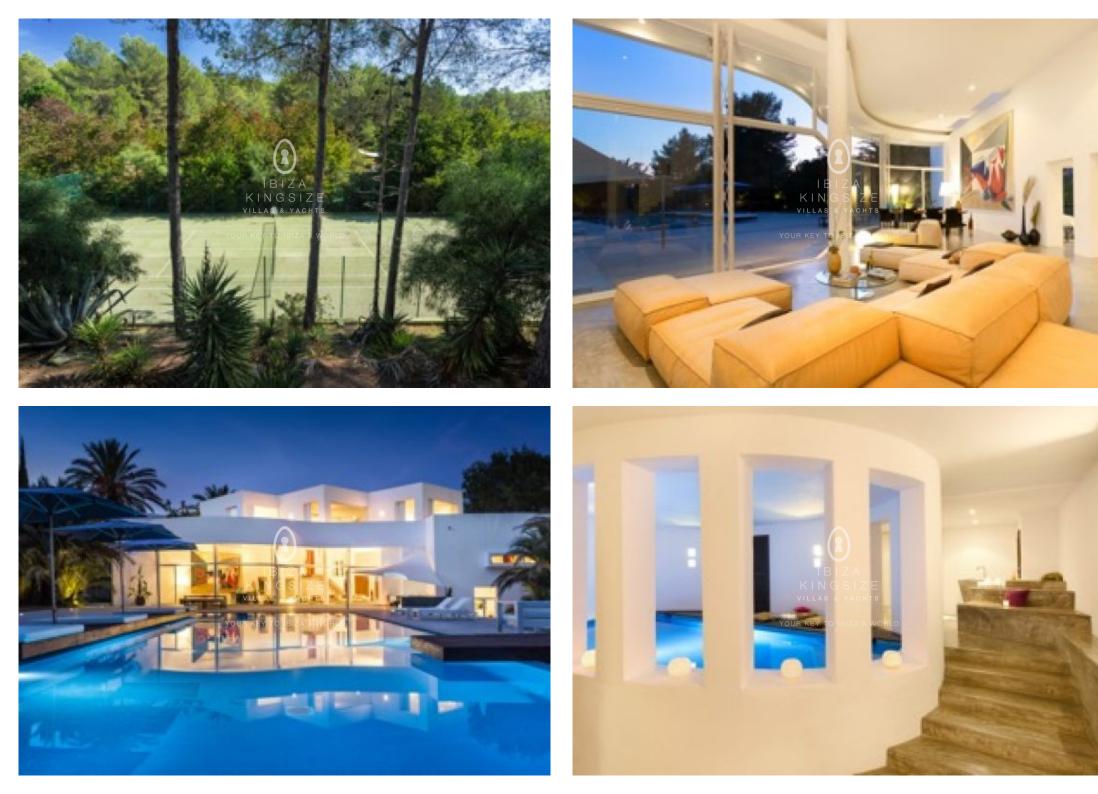

## BIZA KINGSIZE

Open plan living area, lounge with dining room and kitchen with high ceilings and glass frontal doors with panoramic views of the garden and pool area. (total size  $274 \text{ m}^2$ )

New italian designer kitchen with Gaggenau appliances. Lounge area on mezzanine level (58 m<sup>2</sup>) with large 55"inch television and state of the art multimedia.

Very large master bedroom with 144 m<sup>2</sup> with open plan en-suite (bathtub & shower) and large private terrace with distant sea views.

Large terrace of 600  $m^2$  with a large 112  $m^2$  covered pergola with a sunken table for outside dining

Crystal clear rectangular pool  $(22 \times 7)$  of salt water. Double sunbeds and parasols. Additional heated indoor pool  $(6.5 \times 2.5)$  with Jacuzzi section in bedroom 3. Terraced gardens with walk ways to the guest houses and tennis court. Large olive, orange and pine trees shading the paths. Top first floor terrace with distant sea views and to the old town