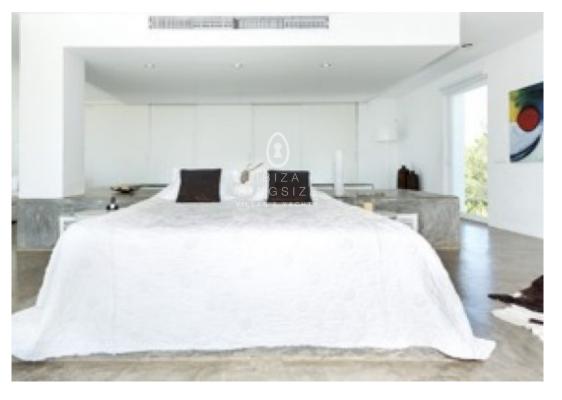

New italian designer kitchen with Gaggenau appliances. Lounge area on mezzanine level (58 m<sup>2</sup>) with large 55"inch television and state of the art multimedia.

Very large master bedroom with 144 m<sup>2</sup> with open plan en-suite (bathtub & shower) and large private terrace with distant sea views.