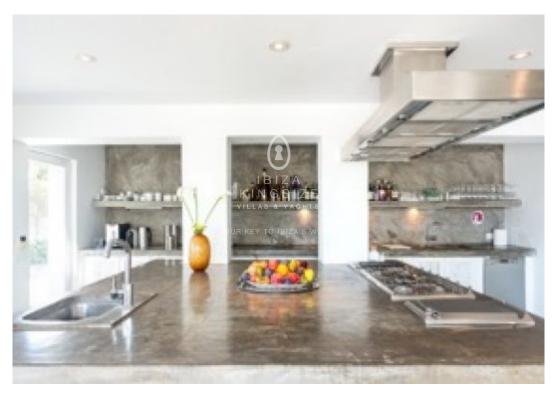

New italian designer kitchen with Gaggenau appliances. Lounge area on mezzanine level (58 m<sup>2</sup>) with large 55"inch television and state of the art multimedia.

Very large master bedroom with 144 m<sup>2</sup> with open plan en-suite (bathtub & shower) and large private terrace with distant sea views.