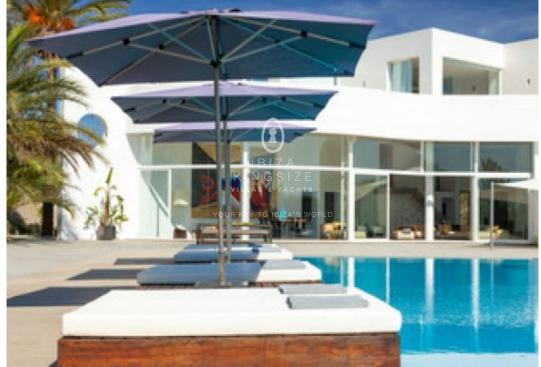

Large terrace of 600  $m^2$  with a large 112  $m^2$  covered pergola with a sunken table for outside dining

Crystal clear rectangular pool  $(22 \times 7)$  of salt water. Double sunbeds and parasols. Additional heated indoor pool  $(6.5 \times 2.5)$  with Jacuzzi section in bedroom 3. Terraced gardens with walk ways to the guest houses and tennis court. Large olive, orange and pine trees shading the paths. Top first floor terrace with distant sea views and to the old town