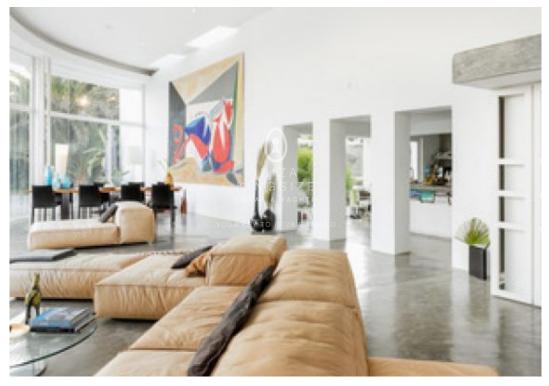

## BIZA KINGSIZE

Open plan living area, lounge with dining room and kitchen with high ceilings and glass frontal doors with panoramic views of the garden and pool area. (total size  $274 \text{ m}^2$ )