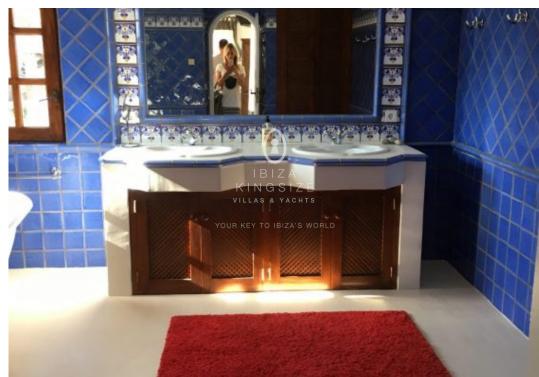

## **Finca in Cap Martinet**

5.000.000 €

Ref: A1093

This finca has 3.000 m² land and 850 m² built in the district of Cap Martinet, Ibiza. The impressive finca with direct beach access is surrounded by exotic palm trees and has inside his own club, nice pool area and sea-views.

Beach Access

• Sea View

• Ref: A1093

Your contact person  $A \ L \ E \ N \ K \ A \quad T \ O \ P \ L \ E \ K$ 

Ibiza Kingsize Real Estate Blue Star World S.L.

Phone: +34 871 907 701

Mobile: +49 176 20767676