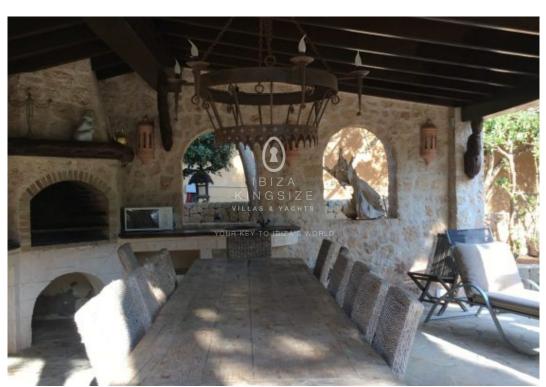

## **Finca in Cap Martinet**

5.000.000 €

Ref: A1093

This finca has 3.000 m² land and 850 m² built in the district of Cap Martinet, Ibiza. The impressive finca with direct beach access is surrounded by exotic palm trees and has inside his own club, nice pool area and sea-views.