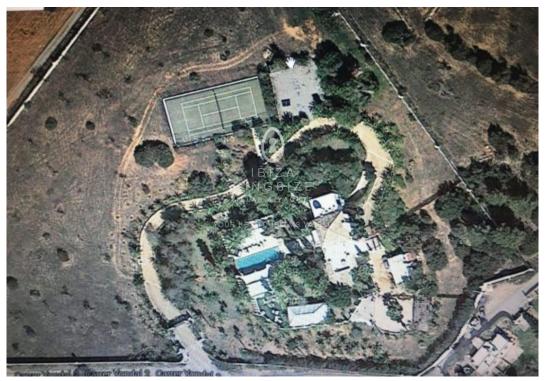

## IBIZA KINGSIZE

This beautiful villa with 4 -bedrooms with bathrooms en suite is located in one of the most attractive locations in the Cala Jondal Bay, footprint to the famous Blue Marlin and Tropicana Beach Club. The land of this property has 5.000 m<sup>2</sup>, include gym area outside and tennis-court.

Country View

• Ref: B1051

Sea ViewTennis Court