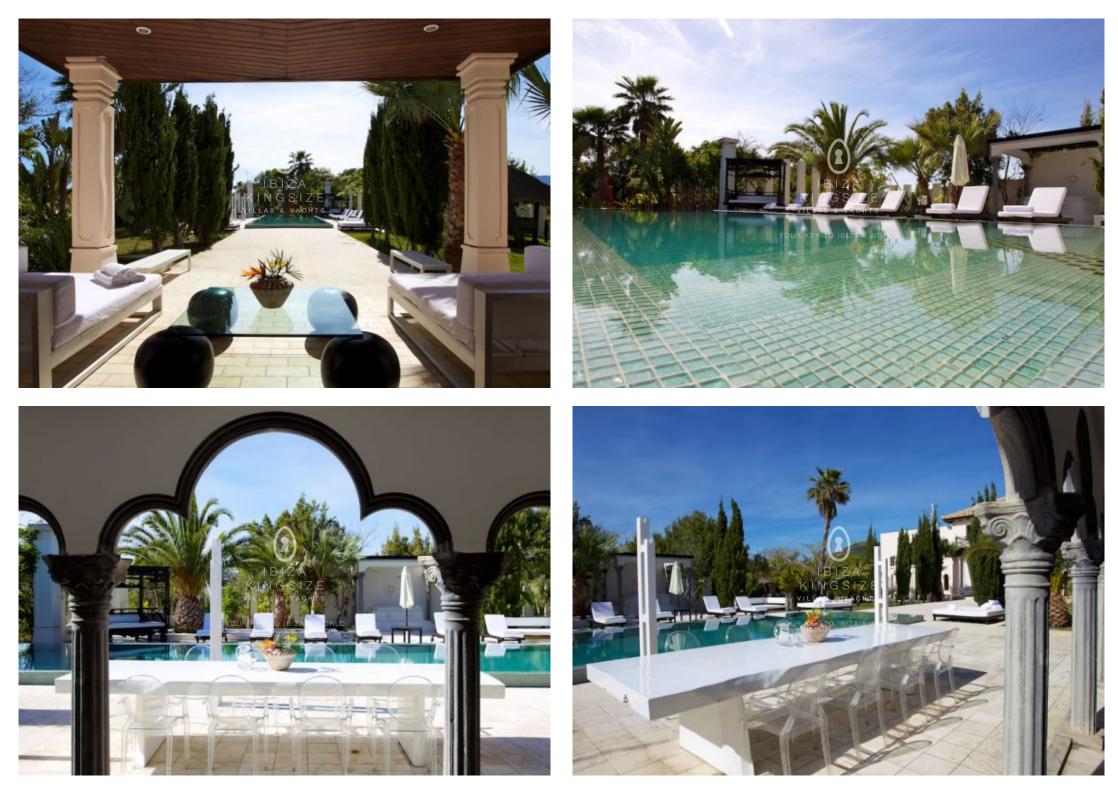

## IBIZA KINGSIZE

This beautiful villa with 4 -bedrooms with bathrooms en suite is located in one of the most attractive locations in the Cala Jondal Bay, footprint to the famous Blue Marlin and Tropicana Beach Club. The land of this property has 5.000 m<sup>2</sup>, include gym area outside and tennis-court.

Country View

• Ref: B1051

Sea ViewTennis Court