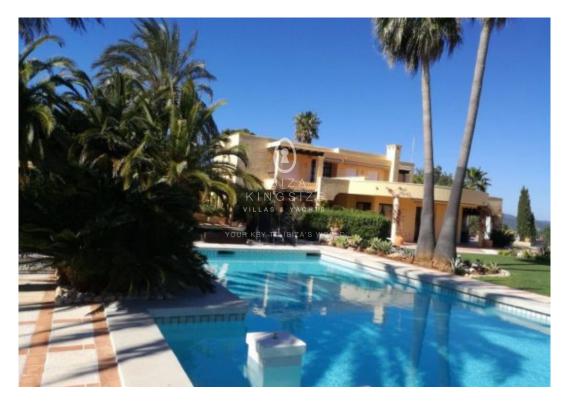

## **Finca in Santa Eularia**

6.300.000 €

Ref: A1155

Nice, traditional Finca with 16.000 m² land incl. 3 guesthouses. The place is amazing spot with outstanding garden. Fantastic opportunity for Investors. Villa has 8 bedrooms and 7 bathrooms. The living space is 760 m² huge and has sea-views.

Country View

• Sea View

• Ref: A1155

Guest House

Your contact person  $A \ L \ E \ N \ K \ A \quad T \ O \ P \ L \ E \ K$ 

Ibiza Kingsize Real Estate Blue Star World S.L.

Phone: +34 871 907 701

Mobile: +49 176 20767676