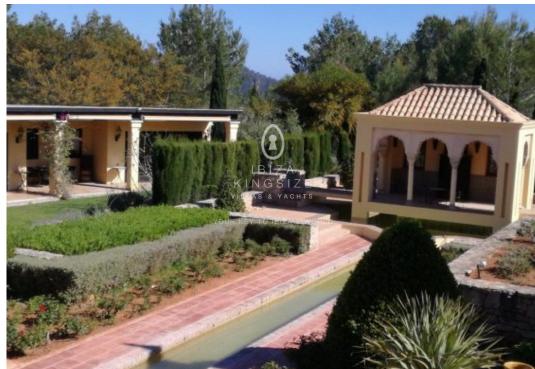

## **Finca in Santa Eularia**

6.300.000 €

Ref: A1155

Nice, traditional Finca with 16.000 m² land incl. 3 guesthouses. The place is amazing spot with outstanding garden. Fantastic opportunity for Investors. Villa has 8 bedrooms and 7 bathrooms. The living space is 760 m² huge and has sea-views.