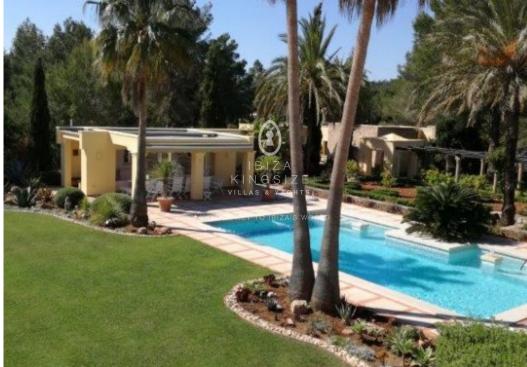

## **Finca in Santa Eularia**

6.300.000 €

Ref: A1155

Nice, traditional Finca with 16.000 m² land incl. 3 guesthouses. The place is amazing spot with outstanding garden. Fantastic opportunity for Investors. Villa has 8 bedrooms and 7 bathrooms. The living space is 760 m² huge and has sea-views.

Country View

• Sea View

• Ref: A1155

Guest House

Your contact person  $A \ L \ E \ N \ K \ A \quad T \ O \ P \ L \ E \ K$ 

Ibiza Kingsize Real Estate Blue Star World S.L.

Phone: +34 871 907 701

Mobile: +49 176 20767676