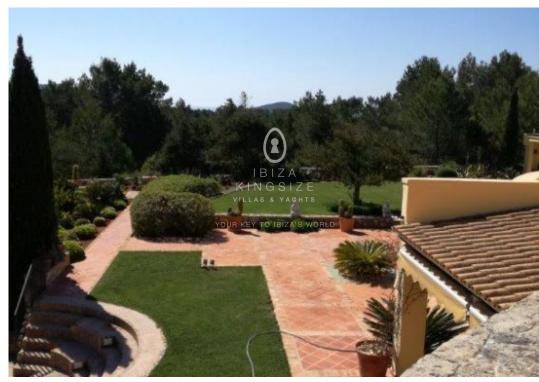

## **Finca in Santa Eularia**

6.300.000 €

Ref: A1155

Nice, traditional Finca with 16.000 m² land incl. 3 guesthouses. The place is amazing spot with outstanding garden. Fantastic opportunity for Investors. Villa has 8 bedrooms and 7 bathrooms. The living space is 760 m² huge and has sea-views.

Country View

• Sea View

• Ref: A1155

Guest House

Your contact person  $A \ L \ E \ N \ K \ A \quad T \ O \ P \ L \ E \ K$ 

Ibiza Kingsize Real Estate Blue Star World S.L.

Phone: +34 871 907 701

Mobile: +49 176 20767676