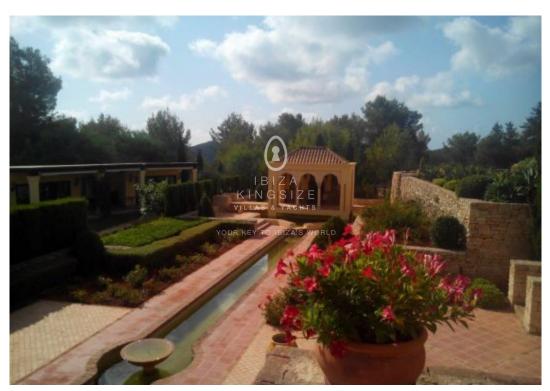

## **Finca in Santa Eularia**

6.300.000 €

Ref: A1155

Nice, traditional Finca with 16.000 m² land incl. 3 guesthouses. The place is amazing spot with outstanding garden. Fantastic opportunity for Investors. Villa has 8 bedrooms and 7 bathrooms. The living space is 760 m² huge and has sea-views.