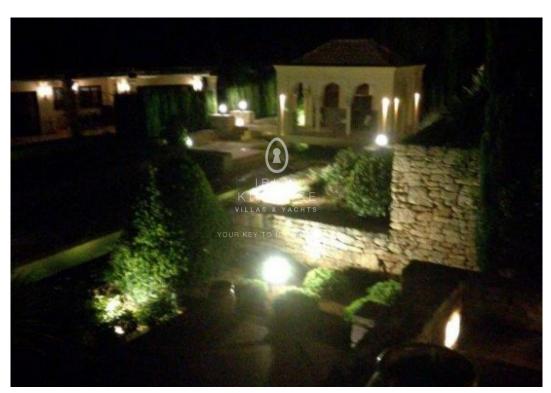

## **Finca in Santa Eularia**

6.300.000 €

Ref: A1155

Nice, traditional Finca with 16.000 m² land incl. 3 guesthouses. The place is amazing spot with outstanding garden. Fantastic opportunity for Investors. Villa has 8 bedrooms and 7 bathrooms. The living space is 760 m² huge and has sea-views.