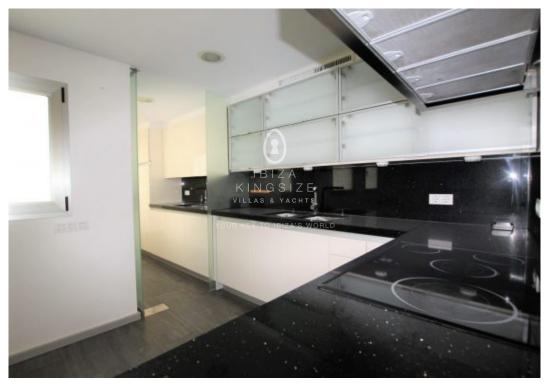

# **I**BIZA KINGSIZE

Apartment on the third floor of the "Terrazas de Botafoch" residential building, one of the most emblematic in Ibiza. Located on the seafront, very close to the beach of Talamanca and the best restaurants and clubs in the city such as Pacha or Heart. Housing of approx. 240 m<sup>2</sup> plus a large terrace of 40 m<sup>2</sup> with unbeatable views of the port and Dalt Vila. Currently, it is distributed in 4 bedrooms with bathrooms en suite, a large separate kitchen, a spacious living room and a service area with one bedroom, one bathroom and a laundry room. The apartment comes from the union of two, has one of the larges terraces of the building and magnificent possibilities of reform according to taste of the at the buyer. The final price includes 3 private parking spaces in the communal garage. The building offers nice communal areas with garden and pool. 24 h concierge service. Ibiza Old Town View