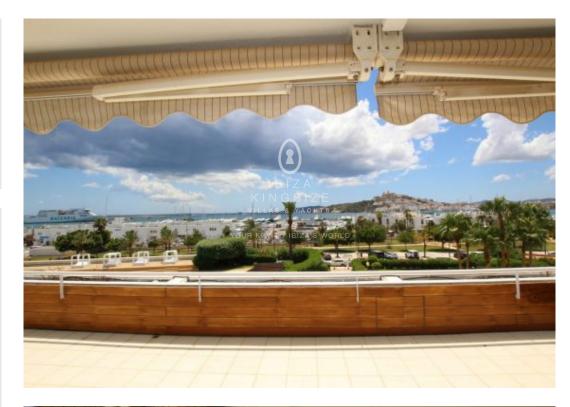

# **I**BIZA KINGSIZE

Apartment on the third floor of the "Terrazas de Botafoch" residential building, one of the most emblematic in Ibiza. Located on the seafront, very close to the beach of Talamanca and the best restaurants and clubs in the city such as Pacha or Heart. Housing of approx. 240 m<sup>2</sup> plus a large terrace of 40 m<sup>2</sup> with unbeatable views of the port and Dalt Vila. Currently, it is distributed in 4 bedrooms with bathrooms en suite, a large separate kitchen, a spacious living room and a service area with one bedroom, one bathroom and a laundry room. The apartment comes from the union of two, has one of the larges terraces of the building and magnificent possibilities of reform according to taste of the at the buyer. The final price includes 3 private parking spaces in the communal garage. The building offers nice communal areas with garden and pool. 24 h concierge service. Ibiza Old Town View

Sea View

• Ref: A1175