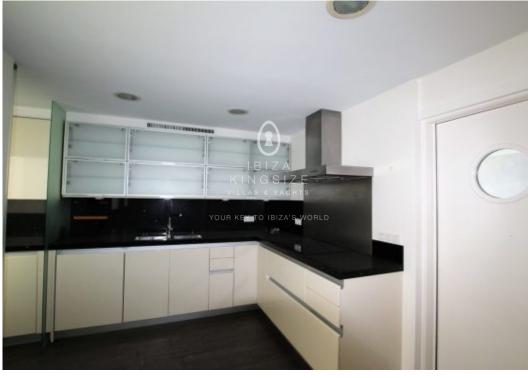

# **I**BIZA KINGSIZE

Apartment on the third floor of the "Terrazas de Botafoch" residential building, one of the most emblematic in Ibiza. Located on the seafront, very close to the beach of Talamanca and the best restaurants and clubs in the city such as Pacha or Heart. Housing of approx. 240 m<sup>2</sup> plus a large terrace of 40 m<sup>2</sup> with unbeatable views of the port and Dalt Vila. Currently, it is distributed in 4 bedrooms with bathrooms en suite, a large separate kitchen, a spacious living room and a service area with one bedroom, one bathroom and a laundry room. The apartment comes from the union of two, has one of the larges terraces of the building and magnificent possibilities of reform according to taste of the at the buyer. The final price includes 3 private parking spaces in the communal garage. The building offers nice communal areas with garden and pool. 24 h concierge service. Ibiza Old Town View