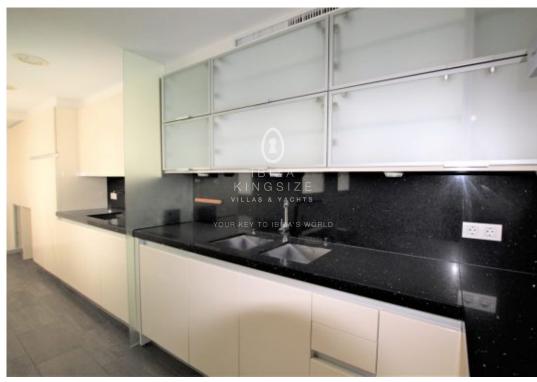

# **I**BIZA KINGSIZE

Apartment on the third floor of the "Terrazas de Botafoch" residential building, one of the most emblematic in Ibiza. Located on the seafront, very close to the beach of Talamanca and the best restaurants and clubs in the city such as Pacha or Heart. Housing of approx. 240 m<sup>2</sup> plus a large terrace of 40 m<sup>2</sup> with unbeatable views of the port and Dalt Vila. Currently, it is distributed in 4 bedrooms with bathrooms en suite, a large separate kitchen, a spacious living room and a service area with one bedroom, one bathroom and a laundry room. The apartment comes from the union of two, has one of the larges terraces of the building and magnificent possibilities of reform according to taste of the at the buyer. The final price includes 3 private parking spaces in the communal garage. The building offers nice communal areas with garden and pool. 24 h concierge service. Ibiza Old Town View