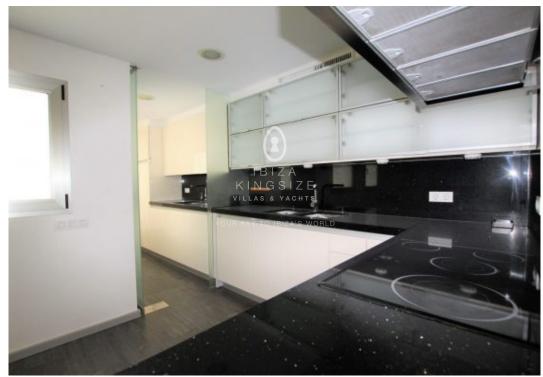

# **I**BIZA KINGSIZE

Apartment on the third floor of the "Terrazas de Botafoch" residential building, one of the most emblematic in Ibiza. Located on the seafront, very close to the beach of Talamanca and the best restaurants and clubs in the city such as Pacha or Heart. Housing of approx. 240 m<sup>2</sup> plus a large terrace of 40 m<sup>2</sup> with unbeatable views of the port and Dalt Vila. Currently, it is distributed in 4 bedrooms with bathrooms en suite, a large separate kitchen, a spacious living room and a service area with one bedroom, one bathroom and a laundry room. The apartment comes from the union of two, has one of the larges terraces of the building and magnificent possibilities of reform according to taste of the at the buyer. The final price includes 3 private parking spaces in the communal garage. The building offers nice communal areas with garden and pool. 24 h concierge service. Ibiza Old Town View