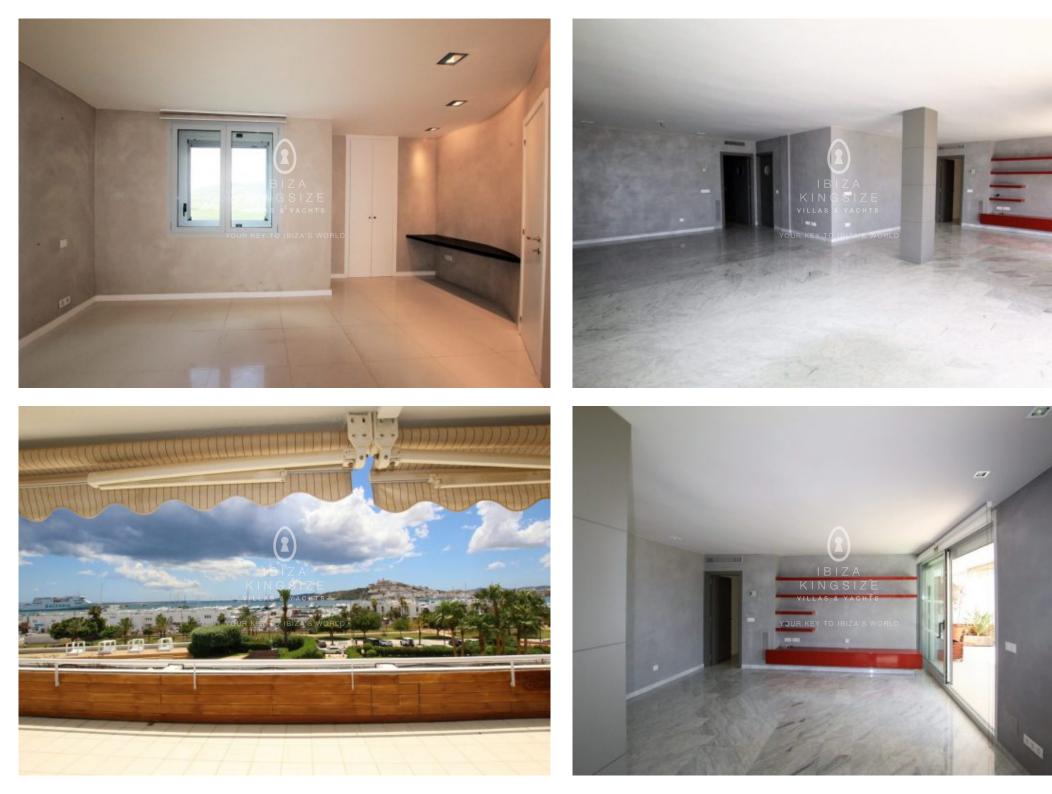

# **I**BIZA KINGSIZE

Apartment on the third floor of the "Terrazas de Botafoch" residential building, one of the most emblematic in Ibiza. Located on the seafront, very close to the beach of Talamanca and the best restaurants and clubs in the city such as Pacha or Heart. Housing of approx. 240 m<sup>2</sup> plus a large terrace of 40 m<sup>2</sup> with unbeatable views of the port and Dalt Vila. Currently, it is distributed in 4 bedrooms with bathrooms en suite, a large separate kitchen, a spacious living room and a service area with one bedroom, one bathroom and a laundry room. The apartment comes from the union of two, has one of the larges terraces of the building and magnificent possibilities of reform according to taste of the at the buyer. The final price includes 3 private parking spaces in the communal garage. The building offers nice communal areas with garden and pool. 24 h concierge service. Ibiza Old Town View