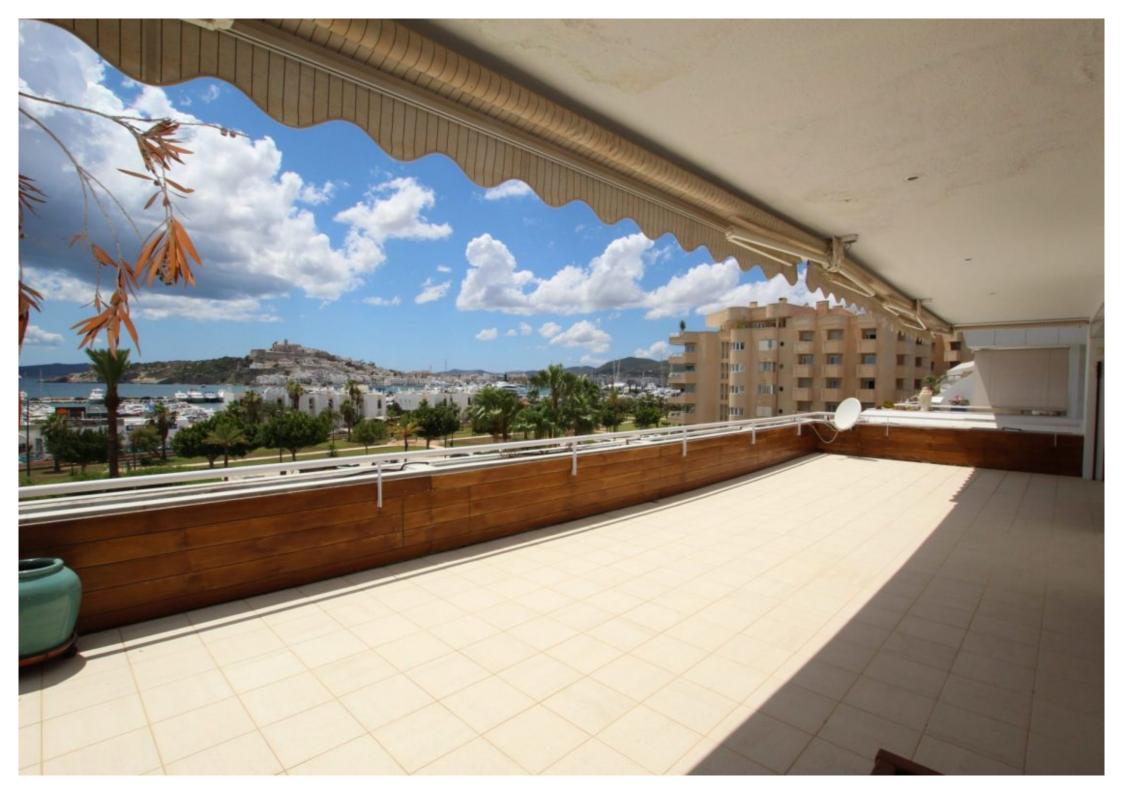

# **I**BIZA KINGSIZE

Apartment on the third floor of the "Terrazas de Botafoch" residential building, one of the most emblematic in Ibiza. Located on the seafront, very close to the beach of Talamanca and the best restaurants and clubs in the city such as Pacha or Heart. Housing of approx. 240 m<sup>2</sup> plus a large terrace of 40 m<sup>2</sup> with unbeatable views of the port and Dalt Vila. Currently, it is distributed in 4 bedrooms with bathrooms en suite, a large separate kitchen, a spacious living room and a service area with one bedroom, one bathroom and a laundry room. The apartment comes from the union of two, has one of the larges terraces of the building and magnificent possibilities of reform according to taste of the at the buyer. The final price includes 3 private parking spaces in the communal garage. The building offers nice communal areas with garden and pool. 24 h concierge service. Ibiza Old Town View

Sea View

• Ref: A1175