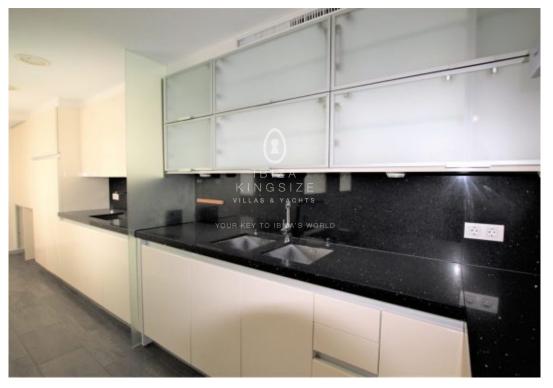

# **I**BIZA KINGSIZE

Apartment on the third floor of the "Terrazas de Botafoch" residential building, one of the most emblematic in Ibiza. Located on the seafront, very close to the beach of Talamanca and the best restaurants and clubs in the city such as Pacha or Heart. Housing of approx. 240 m<sup>2</sup> plus a large terrace of 40 m<sup>2</sup> with unbeatable views of the port and Dalt Vila. Currently, it is distributed in 4 bedrooms with bathrooms en suite, a large separate kitchen, a spacious living room and a service area with one bedroom, one bathroom and a laundry room. The apartment comes from the union of two, has one of the larges terraces of the building and magnificent possibilities of reform according to taste of the at the buyer. The final price includes 3 private parking spaces in the communal garage. The building offers nice communal areas with garden and pool. 24 h concierge service. Ibiza Old Town View