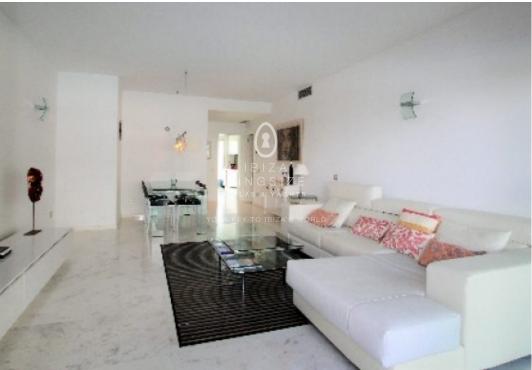

## IBIZA KINGSIZE

Luxury apartment located on the ground floor of the building, first line to the sea in Playa d'en Bossa, very near from the busy town centre and best clubs and restaurants of the island. Built surface of approx. 91 m<sup>2</sup> + 66 m<sup>2</sup>terrace distributed in 2 bedrooms and 2 bathrooms, one of them en suite, living room with access to the terrace overlooking the communal area with swimming pool and the sea, fully equipped separate kitchen and utility room. The apartment has high quality finishes, ducted hot/cold air conditioning system and fitted wardrobes. The sales price includes a private parking space. The building offers direct access to the beach of Playa d'en Bossa and a private beach, 24-hour video surveillance and concierge service through the year.