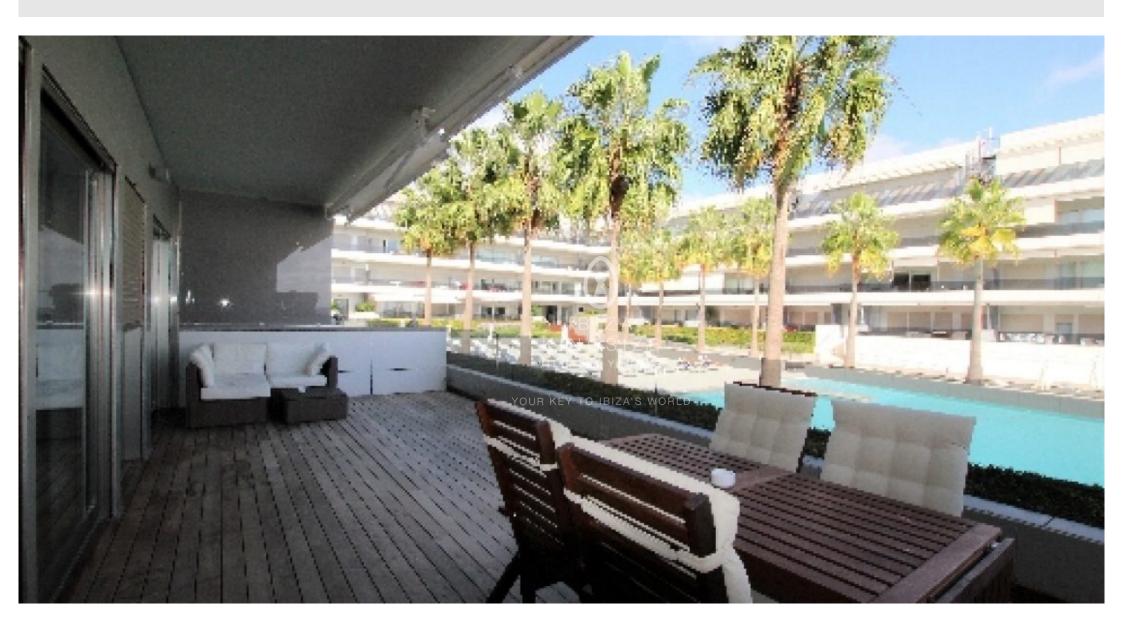

## IBIZA KINGSIZE

Luxury apartment located on the ground floor of the building, first line to the sea in Playa d'en Bossa, very near from the busy town centre and best clubs and restaurants of the island. Built surface of approx. 91 m<sup>2</sup> + 66 m<sup>2</sup>terrace distributed in 2 bedrooms and 2 bathrooms, one of them en suite, living room with access to the terrace overlooking the communal area with swimming pool and the sea, fully equipped separate kitchen and utility room. The apartment has high quality finishes, ducted hot/cold air conditioning system and fitted wardrobes. The sales price includes a private parking space. The building offers direct access to the beach of Playa d'en Bossa and a private beach, 24-hour video surveillance and concierge service through the year.