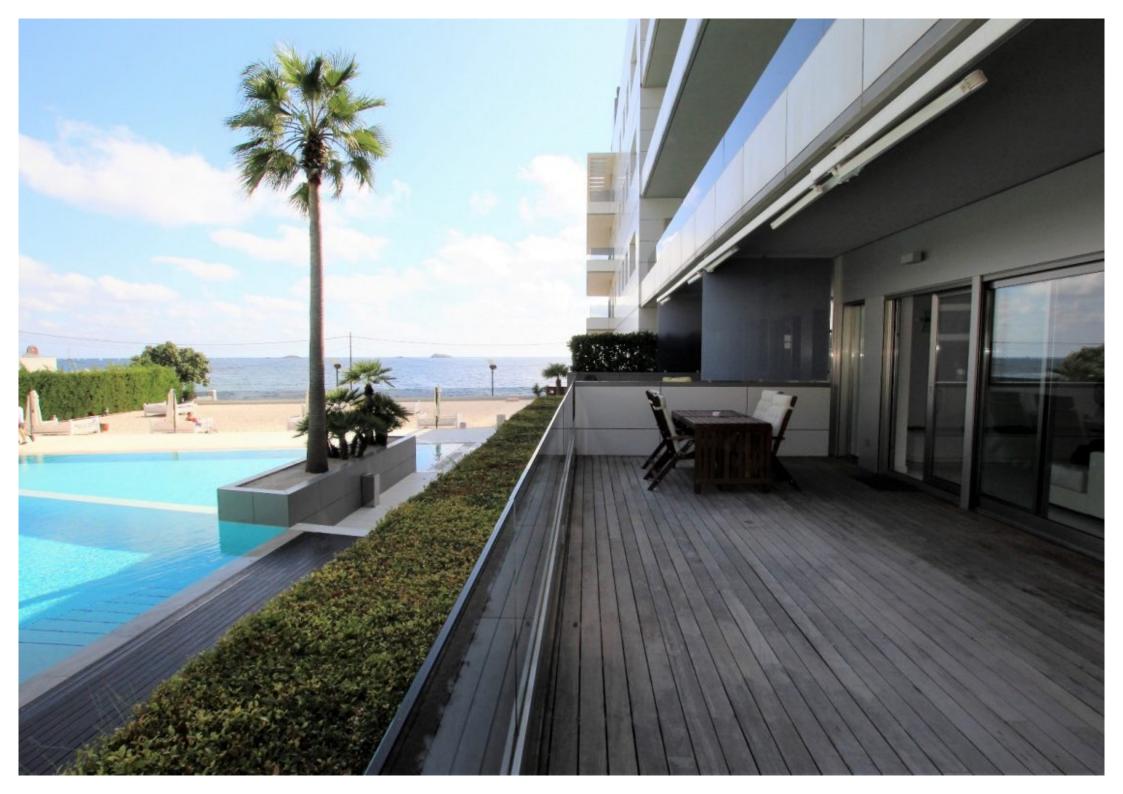

## IBIZA KINGSIZE

Luxury apartment located on the ground floor of the building, first line to the sea in Playa d'en Bossa, very near from the busy town centre and best clubs and restaurants of the island. Built surface of approx. 91 m<sup>2</sup> + 66 m<sup>2</sup>terrace distributed in 2 bedrooms and 2 bathrooms, one of them en suite, living room with access to the terrace overlooking the communal area with swimming pool and the sea, fully equipped separate kitchen and utility room. The apartment has high quality finishes, ducted hot/cold air conditioning system and fitted wardrobes. The sales price includes a private parking space. The building offers direct access to the beach of Playa d'en Bossa and a private beach, 24-hour video surveillance and concierge service through the year.