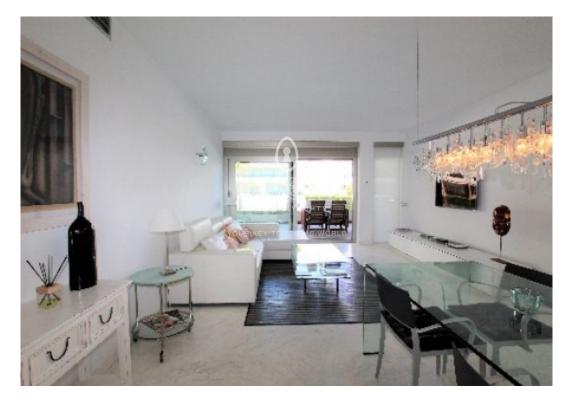

## IBIZA KINGSIZE

Luxury apartment located on the ground floor of the building, first line to the sea in Playa d'en Bossa, very near from the busy town centre and best clubs and restaurants of the island. Built surface of approx. 91 m<sup>2</sup> + 66 m<sup>2</sup>terrace distributed in 2 bedrooms and 2 bathrooms, one of them en suite, living room with access to the terrace overlooking the communal area with swimming pool and the sea, fully equipped separate kitchen and utility room. The apartment has high quality finishes, ducted hot/cold air conditioning system and fitted wardrobes. The sales price includes a private parking space. The building offers direct access to the beach of Playa d'en Bossa and a private beach, 24-hour video surveillance and concierge service through the year.