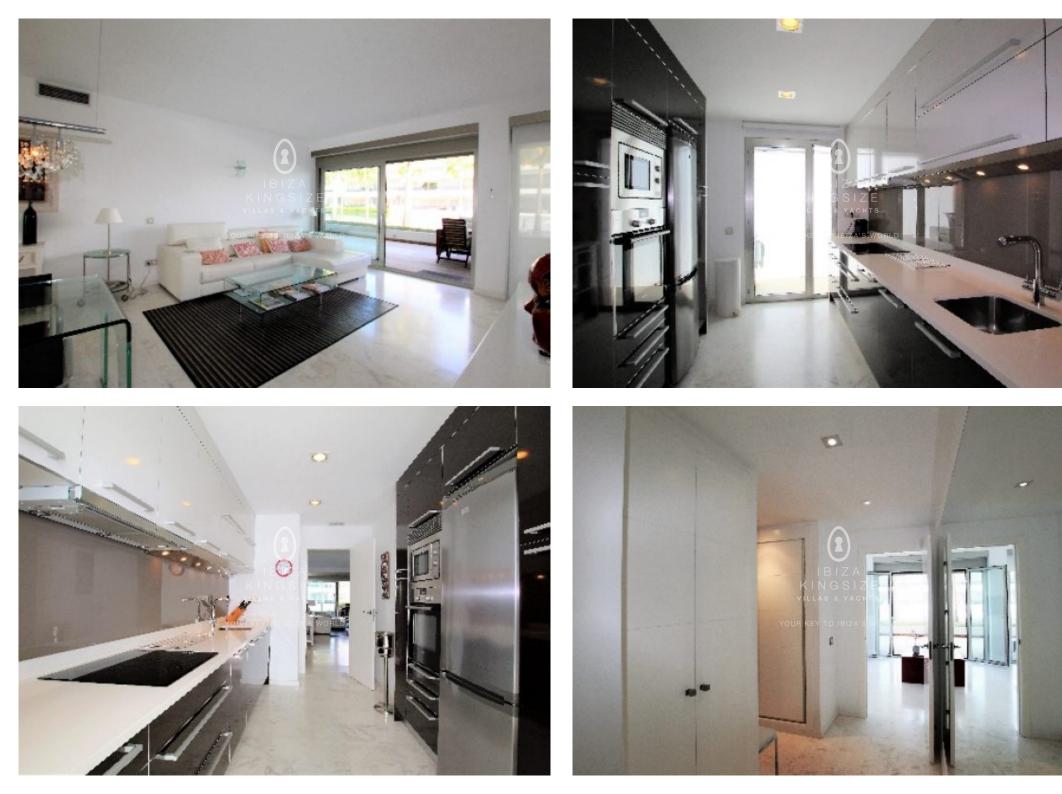

## IBIZA KINGSIZE

Luxury apartment located on the ground floor of the building, first line to the sea in Playa d'en Bossa, very near from the busy town centre and best clubs and restaurants of the island. Built surface of approx. 91 m<sup>2</sup> + 66 m<sup>2</sup>terrace distributed in 2 bedrooms and 2 bathrooms, one of them en suite, living room with access to the terrace overlooking the communal area with swimming pool and the sea, fully equipped separate kitchen and utility room. The apartment has high quality finishes, ducted hot/cold air conditioning system and fitted wardrobes. The sales price includes a private parking space. The building offers direct access to the beach of Playa d'en Bossa and a private beach, 24-hour video surveillance and concierge service through the year.