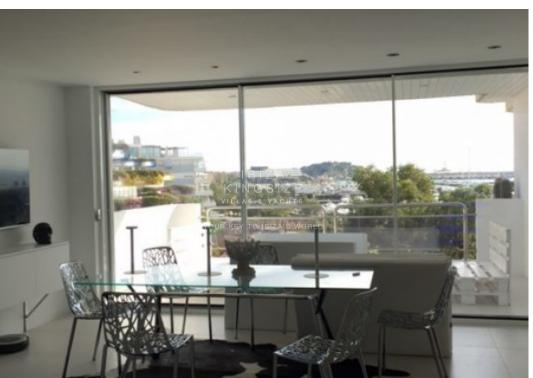

## **Penthouse in Marina Botafoch**

**1.800.000 €**Ref: A1197

New designed penthouse apartment in front of the harbor and walking-distance to all the famous locations like the Pacha Club, Lio, Heart, Cafe Calma. Just footprints away. This huge apartment with 167 m² has two levels divided in 2 bedrooms with bathrooms en suite and huge living-space incl. kitchen and 67 m² terrace. One parking-space is included in the sellers-price.

- Ibiza Old Town View
- Concierge
- Alarm
- Wifi
- Ref: A1197
- Energy class: in Process

- Sea View
- Terrace
- Air Conditioning

Your contact person  $A \ L \ E \ N \ K \ A \quad T \ O \ P \ L \ E \ K$ 