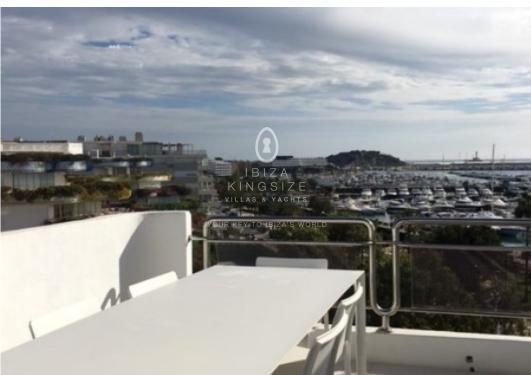

## **Penthouse in Marina Botafoch**

**1.800.000 €**Ref: A1197

New designed penthouse apartment in front of the harbor and walking-distance to all the famous locations like the Pacha Club, Lio, Heart, Cafe Calma. Just footprints away. This huge apartment with 167 m² has two levels divided in 2 bedrooms with bathrooms en suite and huge living-space incl. kitchen and 67 m² terrace. One parking-space is included in the sellers-price.

- Ibiza Old Town View
- Concierge
- Alarm
- Wifi
- Ref: A1197
- Energy class: in Process

- Sea View
- Terrace
- Air Conditioning

Your contact person  $A \ L \ E \ N \ K \ A \quad T \ O \ P \ L \ E \ K$ 