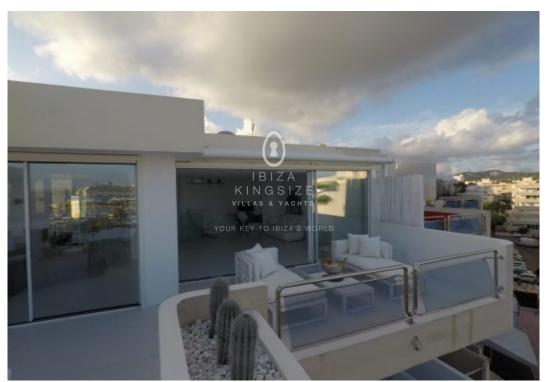

## **Penthouse in Marina Botafoch**

**1.800.000 €**Ref: A1197

New designed penthouse apartment in front of the harbor and walking-distance to all the famous locations like the Pacha Club, Lio, Heart, Cafe Calma. Just footprints away. This huge apartment with 167 m² has two levels divided in 2 bedrooms with bathrooms en suite and huge living-space incl. kitchen and 67 m² terrace. One parking-space is included in the sellers-price.

- Ibiza Old Town View
- Concierge
- Alarm
- Wifi
- Ref: A1197
- Energy class: in Process

- Sea View
- Terrace
- Air Conditioning

Your contact person  $A \ L \ E \ N \ K \ A \quad T \ O \ P \ L \ E \ K$ 