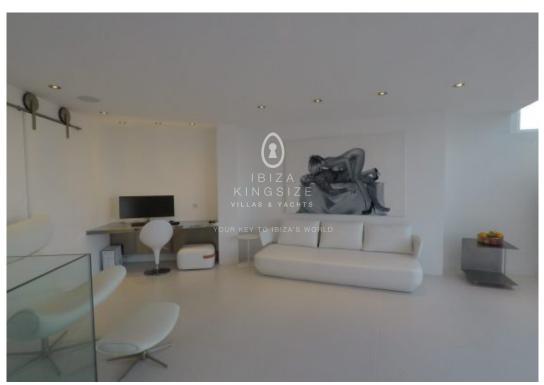

## **Penthouse in Marina Botafoch**

**1.800.000 €**Ref: A1197

New designed penthouse apartment in front of the harbor and walking-distance to all the famous locations like the Pacha Club, Lio, Heart, Cafe Calma. Just footprints away. This huge apartment with 167 m² has two levels divided in 2 bedrooms with bathrooms en suite and huge living-space incl. kitchen and 67 m² terrace. One parking-space is included in the sellers-price.