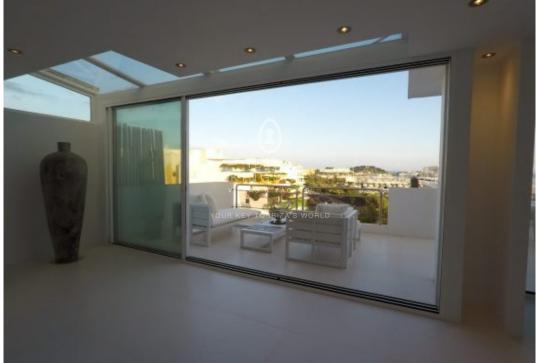

## **Penthouse in Marina Botafoch**

**1.800.000 €**Ref: A1197

New designed penthouse apartment in front of the harbor and walking-distance to all the famous locations like the Pacha Club, Lio, Heart, Cafe Calma. Just footprints away. This huge apartment with 167 m² has two levels divided in 2 bedrooms with bathrooms en suite and huge living-space incl. kitchen and 67 m² terrace. One parking-space is included in the sellers-price.

- Ibiza Old Town View
- Concierge
- Alarm
- Wifi
- Ref: A1197
- Energy class: in Process

- Sea View
- Terrace
- Air Conditioning

Your contact person  $A \ L \ E \ N \ K \ A \quad T \ O \ P \ L \ E \ K$ 