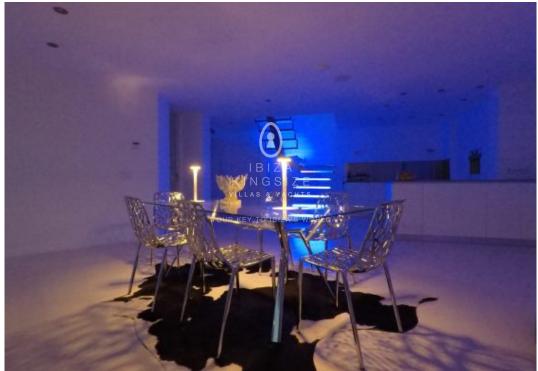

## **Penthouse in Marina Botafoch**

**1.800.000 €**Ref: A1197

New designed penthouse apartment in front of the harbor and walking-distance to all the famous locations like the Pacha Club, Lio, Heart, Cafe Calma. Just footprints away. This huge apartment with 167 m² has two levels divided in 2 bedrooms with bathrooms en suite and huge living-space incl. kitchen and 67 m² terrace. One parking-space is included in the sellers-price.