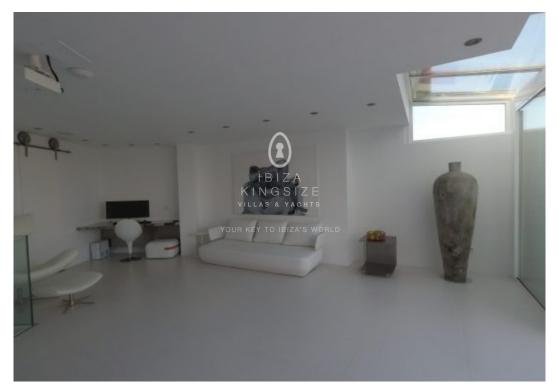

## **Penthouse in Marina Botafoch**

**1.800.000 €**Ref: A1197

New designed penthouse apartment in front of the harbor and walking-distance to all the famous locations like the Pacha Club, Lio, Heart, Cafe Calma. Just footprints away. This huge apartment with 167 m² has two levels divided in 2 bedrooms with bathrooms en suite and huge living-space incl. kitchen and 67 m² terrace. One parking-space is included in the sellers-price.