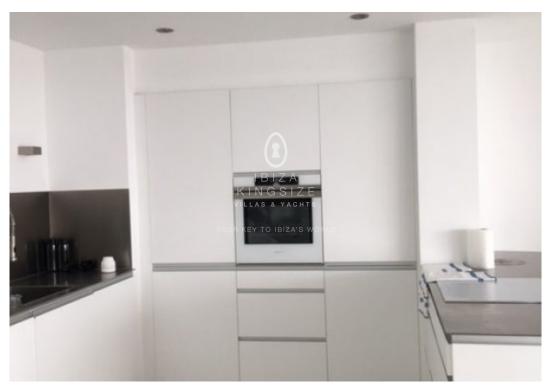

## **Penthouse in Marina Botafoch**

**1.800.000 €**Ref: A1197

New designed penthouse apartment in front of the harbor and walking-distance to all the famous locations like the Pacha Club, Lio, Heart, Cafe Calma. Just footprints away. This huge apartment with 167 m² has two levels divided in 2 bedrooms with bathrooms en suite and huge living-space incl. kitchen and 67 m² terrace. One parking-space is included in the sellers-price.