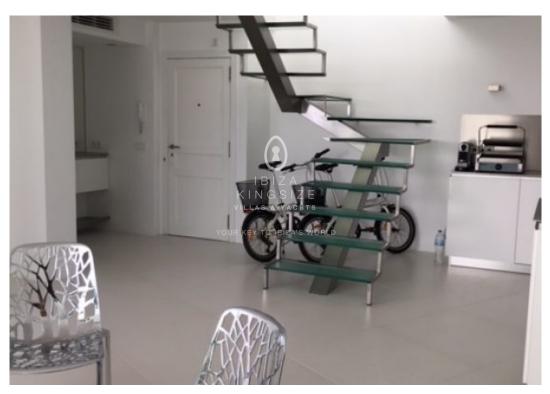

## **Penthouse in Marina Botafoch**

**1.800.000 €**Ref: A1197

New designed penthouse apartment in front of the harbor and walking-distance to all the famous locations like the Pacha Club, Lio, Heart, Cafe Calma. Just footprints away. This huge apartment with 167 m² has two levels divided in 2 bedrooms with bathrooms en suite and huge living-space incl. kitchen and 67 m² terrace. One parking-space is included in the sellers-price.