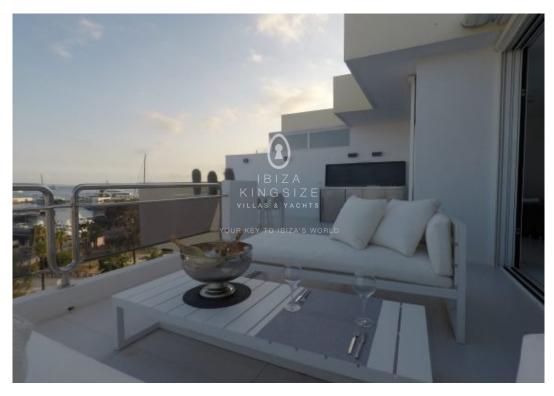

## **Penthouse in Marina Botafoch**

**1.800.000 €**Ref: A1197

New designed penthouse apartment in front of the harbor and walking-distance to all the famous locations like the Pacha Club, Lio, Heart, Cafe Calma. Just footprints away. This huge apartment with 167 m² has two levels divided in 2 bedrooms with bathrooms en suite and huge living-space incl. kitchen and 67 m² terrace. One parking-space is included in the sellers-price.

- Ibiza Old Town View
- Concierge
- Alarm
- Wifi
- Ref: A1197
- Energy class: in Process

- Sea View
- Terrace
- Air Conditioning

Your contact person  $A \ L \ E \ N \ K \ A \quad T \ O \ P \ L \ E \ K$ 