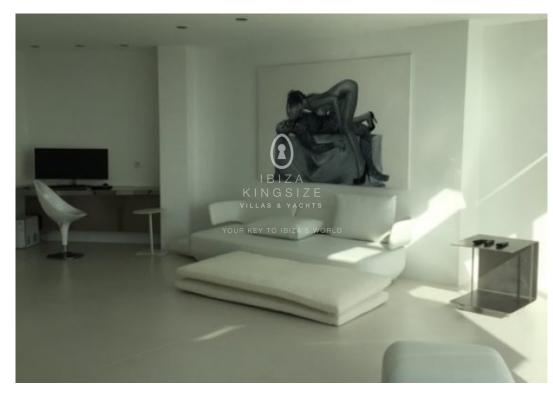

## **Penthouse in Marina Botafoch**

**1.800.000 €**Ref: A1197

New designed penthouse apartment in front of the harbor and walking-distance to all the famous locations like the Pacha Club, Lio, Heart, Cafe Calma. Just footprints away. This huge apartment with 167 m² has two levels divided in 2 bedrooms with bathrooms en suite and huge living-space incl. kitchen and 67 m² terrace. One parking-space is included in the sellers-price.