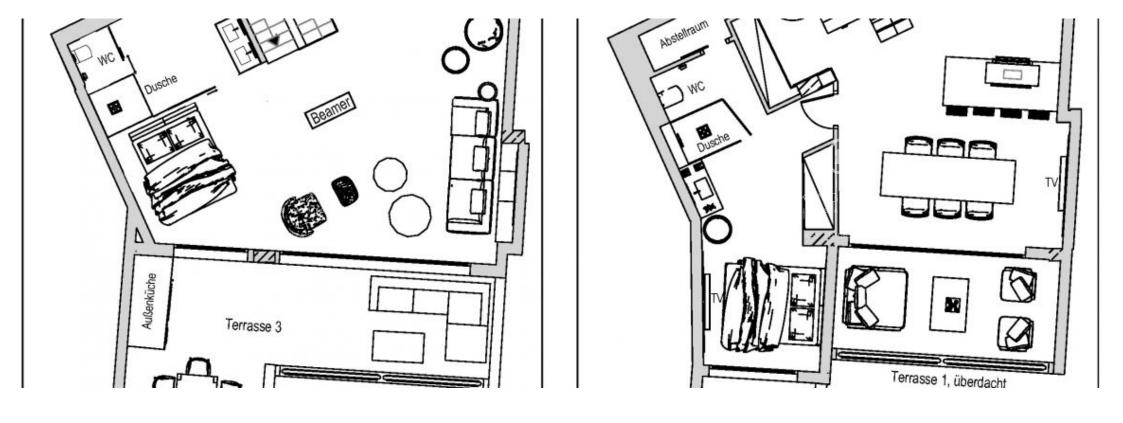

## **Penthouse in Marina Botafoch**

**1.800.000 €**Ref: A1197

New designed penthouse apartment in front of the harbor and walking-distance to all the famous locations like the Pacha Club, Lio, Heart, Cafe Calma. Just footprints away. This huge apartment with 167 m² has two levels divided in 2 bedrooms with bathrooms en suite and huge living-space incl. kitchen and 67 m² terrace. One parking-space is included in the sellers-price.