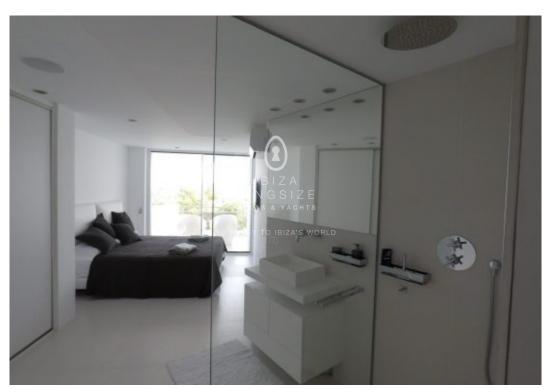

## **Penthouse in Marina Botafoch**

**1.800.000 €**Ref: A1197

New designed penthouse apartment in front of the harbor and walking-distance to all the famous locations like the Pacha Club, Lio, Heart, Cafe Calma. Just footprints away. This huge apartment with 167 m² has two levels divided in 2 bedrooms with bathrooms en suite and huge living-space incl. kitchen and 67 m² terrace. One parking-space is included in the sellers-price.