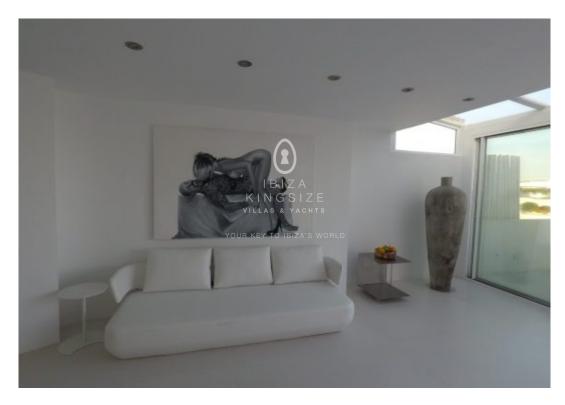

## **Penthouse in Marina Botafoch**

**1.800.000 €**Ref: A1197

New designed penthouse apartment in front of the harbor and walking-distance to all the famous locations like the Pacha Club, Lio, Heart, Cafe Calma. Just footprints away. This huge apartment with 167 m² has two levels divided in 2 bedrooms with bathrooms en suite and huge living-space incl. kitchen and 67 m² terrace. One parking-space is included in the sellers-price.