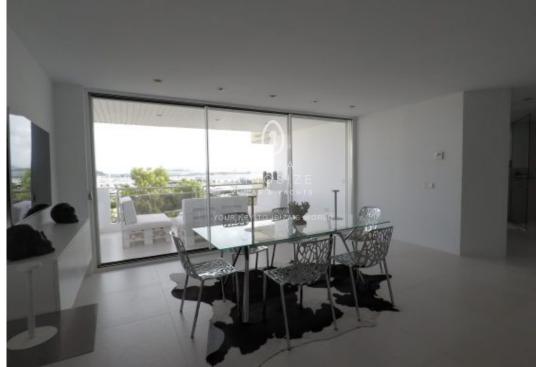

## **Penthouse in Marina Botafoch**

**1.800.000 €**Ref: A1197

New designed penthouse apartment in front of the harbor and walking-distance to all the famous locations like the Pacha Club, Lio, Heart, Cafe Calma. Just footprints away. This huge apartment with 167 m² has two levels divided in 2 bedrooms with bathrooms en suite and huge living-space incl. kitchen and 67 m² terrace. One parking-space is included in the sellers-price.

- Ibiza Old Town View
- Concierge
- Alarm
- Wifi
- Ref: A1197
- Energy class: in Process

- Sea View
- Terrace
- Air Conditioning

Your contact person  $A \ L \ E \ N \ K \ A \quad T \ O \ P \ L \ E \ K$ 