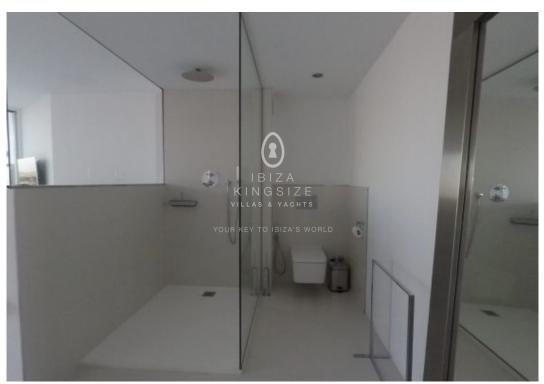

## **Penthouse in Marina Botafoch**

**1.800.000 €**Ref: A1197

New designed penthouse apartment in front of the harbor and walking-distance to all the famous locations like the Pacha Club, Lio, Heart, Cafe Calma. Just footprints away. This huge apartment with 167 m² has two levels divided in 2 bedrooms with bathrooms en suite and huge living-space incl. kitchen and 67 m² terrace. One parking-space is included in the sellers-price.