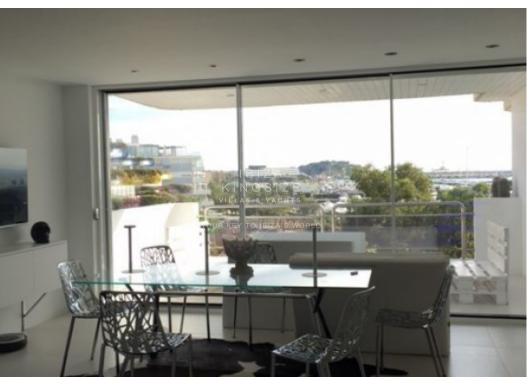

## **Penthouse in Marina Botafoch**

**1.800.000 €**Ref: A1197

New designed penthouse apartment in front of the harbor and walking-distance to all the famous locations like the Pacha Club, Lio, Heart, Cafe Calma. Just footprints away. This huge apartment with 167 m² has two levels divided in 2 bedrooms with bathrooms en suite and huge living-space incl. kitchen and 67 m² terrace. One parking-space is included in the sellers-price.

- Ibiza Old Town View
- Concierge
- Alarm
- Wifi
- Ref: A1197
- Energy class: in Process

- Sea View
- Terrace
- Air Conditioning

Your contact person  $A \ L \ E \ N \ K \ A \quad T \ O \ P \ L \ E \ K$ 