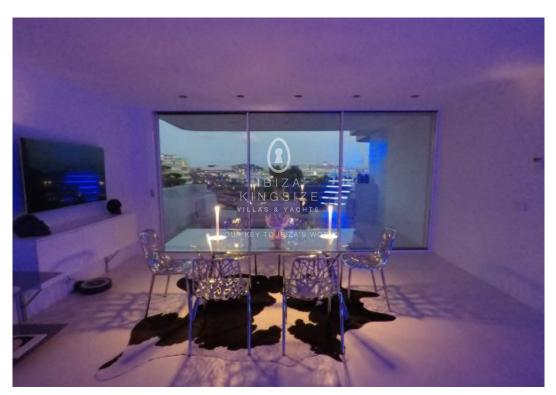

## **Penthouse in Marina Botafoch**

**1.800.000 €**Ref: A1197

New designed penthouse apartment in front of the harbor and walking-distance to all the famous locations like the Pacha Club, Lio, Heart, Cafe Calma. Just footprints away. This huge apartment with 167 m² has two levels divided in 2 bedrooms with bathrooms en suite and huge living-space incl. kitchen and 67 m² terrace. One parking-space is included in the sellers-price.

- Ibiza Old Town View
- Concierge
- Alarm
- Wifi
- Ref: A1197
- Energy class: in Process

- Sea View
- Terrace
- Air Conditioning

Your contact person  $A \ L \ E \ N \ K \ A \quad T \ O \ P \ L \ E \ K$ 