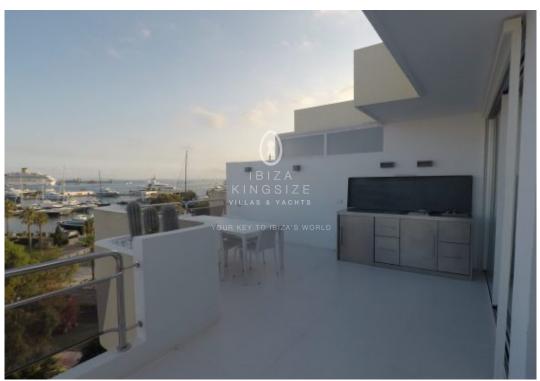

## **Penthouse in Marina Botafoch**

**1.800.000 €**Ref: A1197

New designed penthouse apartment in front of the harbor and walking-distance to all the famous locations like the Pacha Club, Lio, Heart, Cafe Calma. Just footprints away. This huge apartment with 167 m² has two levels divided in 2 bedrooms with bathrooms en suite and huge living-space incl. kitchen and 67 m² terrace. One parking-space is included in the sellers-price.