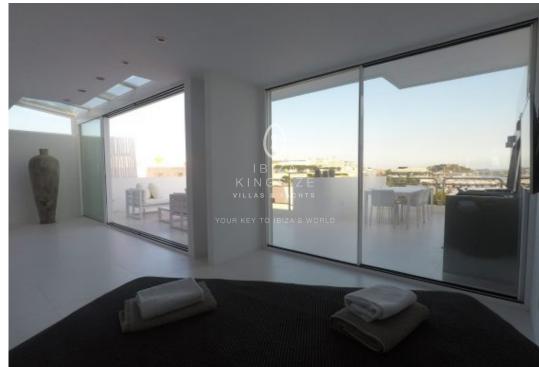

## **Penthouse in Marina Botafoch**

**1.800.000 €**Ref: A1197

New designed penthouse apartment in front of the harbor and walking-distance to all the famous locations like the Pacha Club, Lio, Heart, Cafe Calma. Just footprints away. This huge apartment with 167 m² has two levels divided in 2 bedrooms with bathrooms en suite and huge living-space incl. kitchen and 67 m² terrace. One parking-space is included in the sellers-price.

- Ibiza Old Town View
- Concierge
- Alarm
- Wifi
- Ref: A1197
- Energy class: in Process

- Sea View
- Terrace
- Air Conditioning

Your contact person  $A \ L \ E \ N \ K \ A \quad T \ O \ P \ L \ E \ K$ 