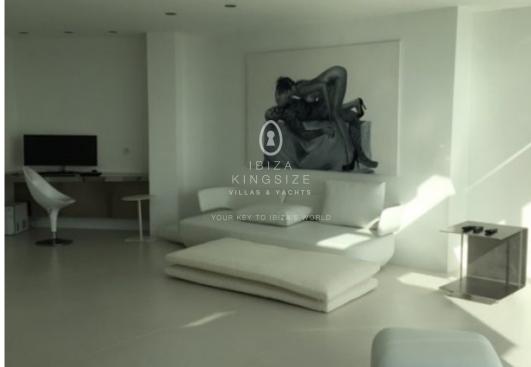

## **Penthouse in Marina Botafoch**

**1.800.000 €**Ref: A1197

New designed penthouse apartment in front of the harbor and walking-distance to all the famous locations like the Pacha Club, Lio, Heart, Cafe Calma. Just footprints away. This huge apartment with 167 m² has two levels divided in 2 bedrooms with bathrooms en suite and huge living-space incl. kitchen and 67 m² terrace. One parking-space is included in the sellers-price.