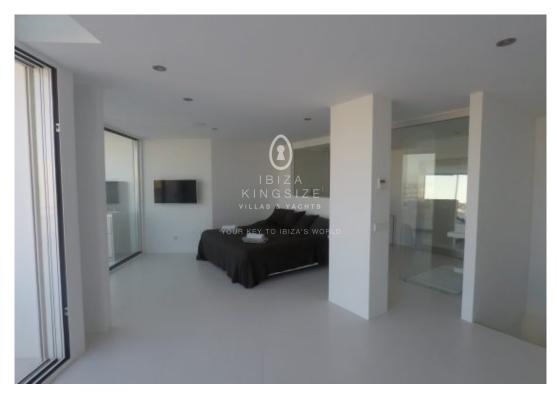

## **Penthouse in Marina Botafoch**

**1.800.000 €**Ref: A1197

New designed penthouse apartment in front of the harbor and walking-distance to all the famous locations like the Pacha Club, Lio, Heart, Cafe Calma. Just footprints away. This huge apartment with 167 m² has two levels divided in 2 bedrooms with bathrooms en suite and huge living-space incl. kitchen and 67 m² terrace. One parking-space is included in the sellers-price.