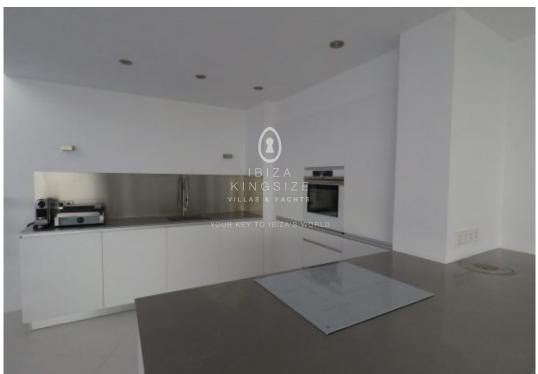

## **Penthouse in Marina Botafoch**

**1.800.000 €**Ref: A1197

New designed penthouse apartment in front of the harbor and walking-distance to all the famous locations like the Pacha Club, Lio, Heart, Cafe Calma. Just footprints away. This huge apartment with 167 m² has two levels divided in 2 bedrooms with bathrooms en suite and huge living-space incl. kitchen and 67 m² terrace. One parking-space is included in the sellers-price.