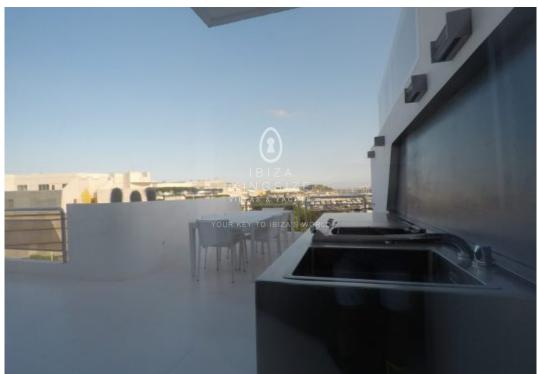

## **Penthouse in Marina Botafoch**

**1.800.000 €**Ref: A1197

New designed penthouse apartment in front of the harbor and walking-distance to all the famous locations like the Pacha Club, Lio, Heart, Cafe Calma. Just footprints away. This huge apartment with 167 m² has two levels divided in 2 bedrooms with bathrooms en suite and huge living-space incl. kitchen and 67 m² terrace. One parking-space is included in the sellers-price.