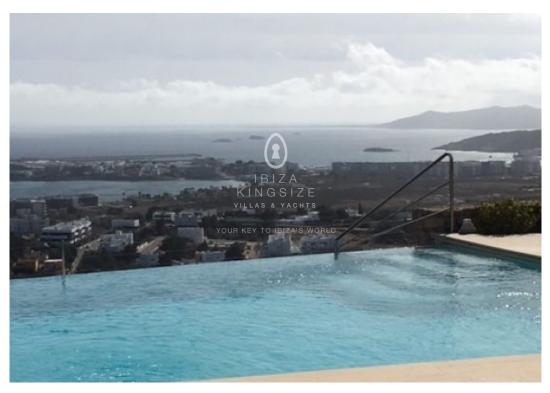

## **Protected: Villa in Can Rimbau**

**Price on** request Ref: A1218

This villa is situated on the hill of urbanization of "Can Rimbau" with the amazing view over the harbour, Dalt Villa all the way to Formentera. On the 2.100 m <sup>2</sup> property there is not only a very well-kept garden but also an incredible panoramic terrace, a 16m pool, Jacuzzi, sauna and a tennis court. The access to this exclusive area is guarded and only possible for residents and their guests.