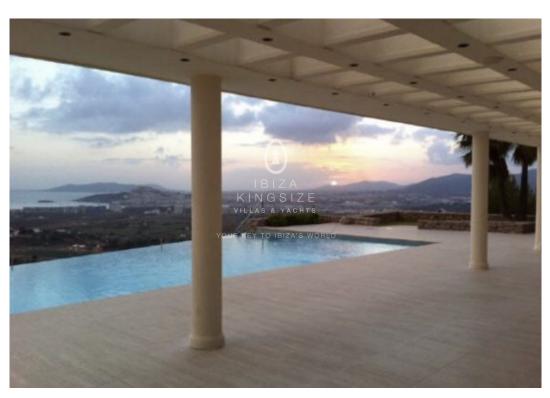

## **Protected: Villa in Can Rimbau**

**Price on** request Ref: A1218

This villa is situated on the hill of urbanization of "Can Rimbau" with the amazing view over the harbour, Dalt Villa all the way to Formentera. On the 2.100 m <sup>2</sup> property there is not only a very well-kept garden but also an incredible panoramic terrace, a 16m pool, Jacuzzi, sauna and a tennis court. The access to this exclusive area is guarded and only possible for residents and their guests.