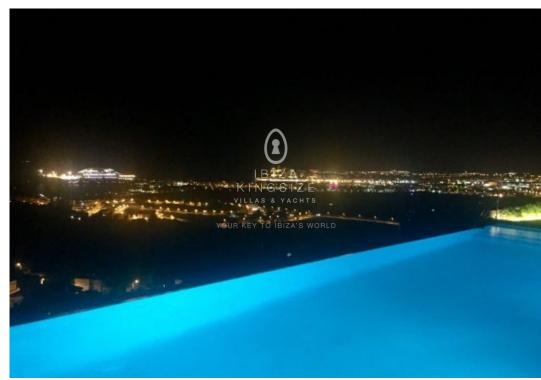

## **Protected: Villa in Can Rimbau**

**Price on** request Ref: A1218

This villa is situated on the hill of urbanization of "Can Rimbau" with the amazing view over the harbour, Dalt Villa all the way to Formentera. On the 2.100 m <sup>2</sup> property there is not only a very well-kept garden but also an incredible panoramic terrace, a 16m pool, Jacuzzi, sauna and a tennis court. The access to this exclusive area is guarded and only possible for residents and their guests.