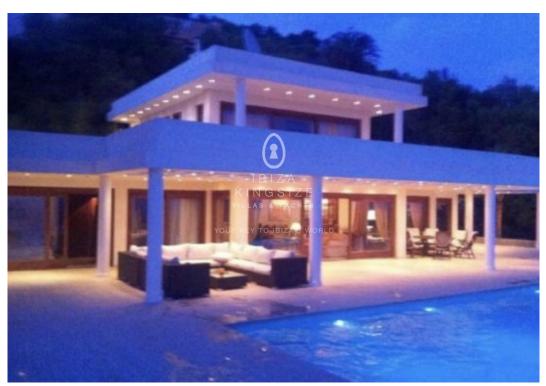

## **Protected: Villa in Can Rimbau**

**Price on** request Ref: A1218

This villa is situated on the hill of urbanization of "Can Rimbau" with the amazing view over the harbour, Dalt Villa all the way to Formentera. On the 2.100 m <sup>2</sup> property there is not only a very well-kept garden but also an incredible panoramic terrace, a 16m pool, Jacuzzi, sauna and a tennis court. The access to this exclusive area is guarded and only possible for residents and their guests.