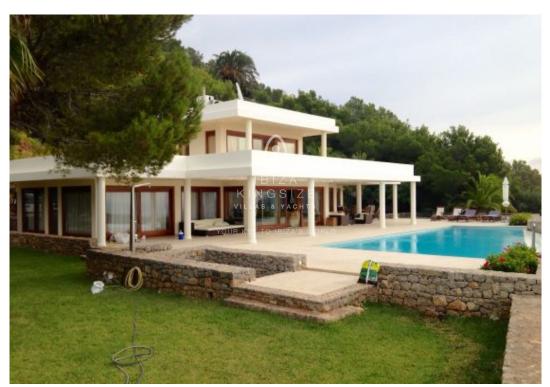

## **Protected: Villa in Can Rimbau**

**Price on** request Ref: A1218

This villa is situated on the hill of urbanization of "Can Rimbau" with the amazing view over the harbour, Dalt Villa all the way to Formentera. On the 2.100 m <sup>2</sup> property there is not only a very well-kept garden but also an incredible panoramic terrace, a 16m pool, Jacuzzi, sauna and a tennis court. The access to this exclusive area is guarded and only possible for residents and their guests.

- Gym
- Country View
- Ibiza Old Town View
- Garden
- Laundry Room
- Concierge
- Alarm
- Wifi
- Ref: A1218
- Energy class: in Process

- Sea View
- Guest House
- Outdoor Jacuzzi
- Air Conditioning
- Garage