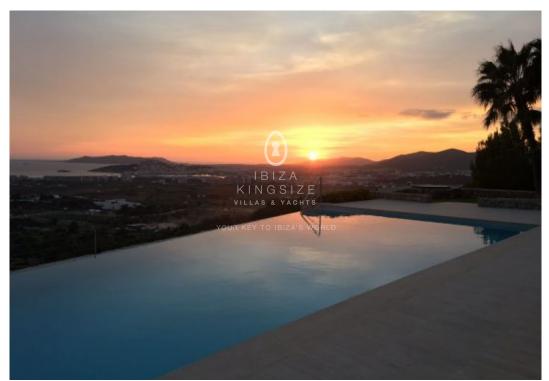

## **Protected: Villa in Can Rimbau**

**Price on** request Ref: A1218

This villa is situated on the hill of urbanization of "Can Rimbau" with the amazing view over the harbour, Dalt Villa all the way to Formentera. On the 2.100 m <sup>2</sup> property there is not only a very well-kept garden but also an incredible panoramic terrace, a 16m pool, Jacuzzi, sauna and a tennis court. The access to this exclusive area is guarded and only possible for residents and their guests.