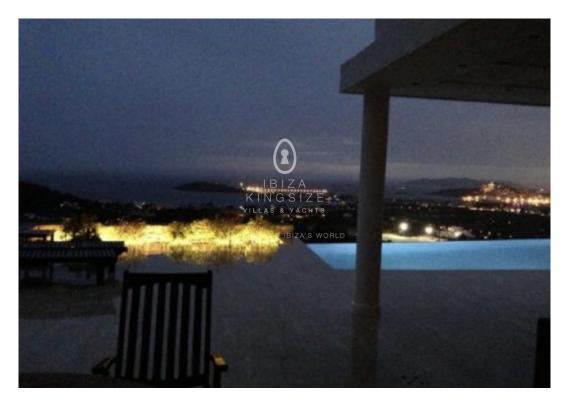

## **Protected: Villa in Can Rimbau**

**Price on** request Ref: A1218

This villa is situated on the hill of urbanization of "Can Rimbau" with the amazing view over the harbour, Dalt Villa all the way to Formentera. On the 2.100 m <sup>2</sup> property there is not only a very well-kept garden but also an incredible panoramic terrace, a 16m pool, Jacuzzi, sauna and a tennis court. The access to this exclusive area is guarded and only possible for residents and their guests.