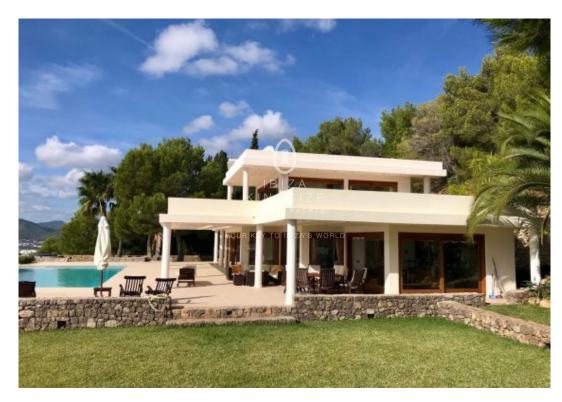

## **Protected: Villa in Can Rimbau**

**Price on** request Ref: A1218

This villa is situated on the hill of urbanization of "Can Rimbau" with the amazing view over the harbour, Dalt Villa all the way to Formentera. On the 2.100 m <sup>2</sup> property there is not only a very well-kept garden but also an incredible panoramic terrace, a 16m pool, Jacuzzi, sauna and a tennis court. The access to this exclusive area is guarded and only possible for residents and their guests.