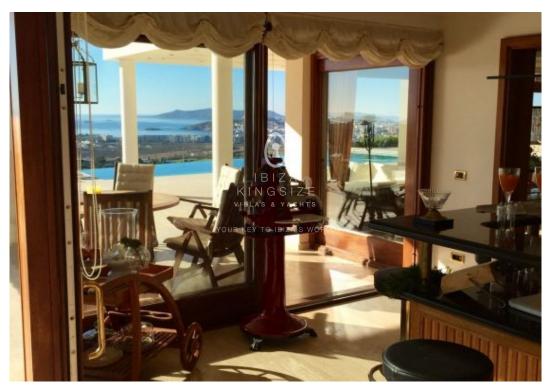

## **Protected: Villa in Can Rimbau**

**Price on** request Ref: A1218

This villa is situated on the hill of urbanization of "Can Rimbau" with the amazing view over the harbour, Dalt Villa all the way to Formentera. On the 2.100 m <sup>2</sup> property there is not only a very well-kept garden but also an incredible panoramic terrace, a 16m pool, Jacuzzi, sauna and a tennis court. The access to this exclusive area is guarded and only possible for residents and their guests.

- Gym
- Country View
- Ibiza Old Town View
- Garden
- Laundry Room
- Concierge
- Alarm
- Wifi
- Ref: A1218
- Energy class: in Process

- Sea View
- Guest House
- Outdoor Jacuzzi
- Air Conditioning
- Garage