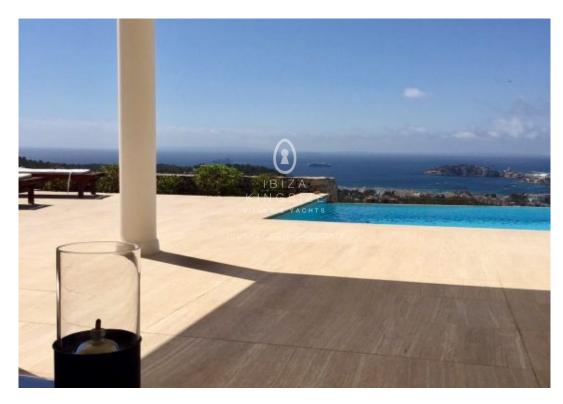

## **Protected: Villa in Can Rimbau**

**Price on** request Ref: A1218

This villa is situated on the hill of urbanization of "Can Rimbau" with the amazing view over the harbour, Dalt Villa all the way to Formentera. On the 2.100 m <sup>2</sup> property there is not only a very well-kept garden but also an incredible panoramic terrace, a 16m pool, Jacuzzi, sauna and a tennis court. The access to this exclusive area is guarded and only possible for residents and their guests.