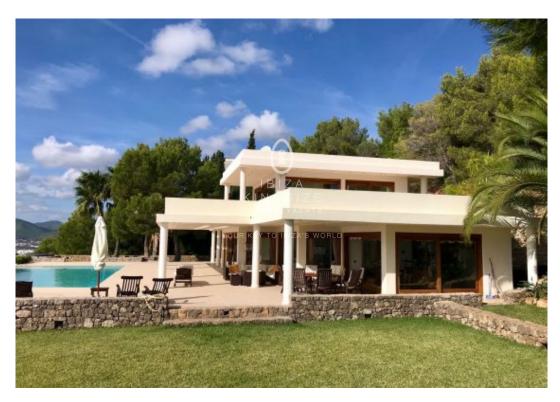

## **Protected: Villa in Can Rimbau**

**Price on** request Ref: A1218

This villa is situated on the hill of urbanization of "Can Rimbau" with the amazing view over the harbour, Dalt Villa all the way to Formentera. On the 2.100 m <sup>2</sup> property there is not only a very well-kept garden but also an incredible panoramic terrace, a 16m pool, Jacuzzi, sauna and a tennis court. The access to this exclusive area is guarded and only possible for residents and their guests.