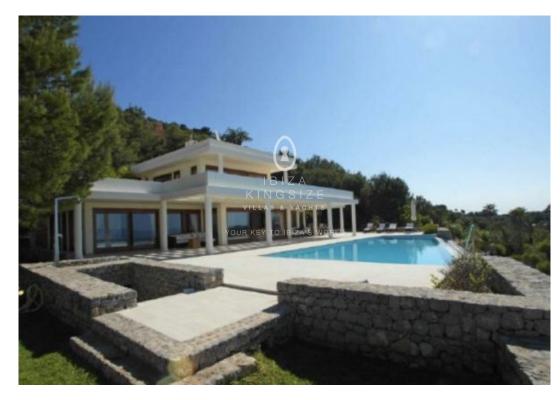

## **Protected: Villa in Can Rimbau**

**Price on** request Ref: A1218

This villa is situated on the hill of urbanization of "Can Rimbau" with the amazing view over the harbour, Dalt Villa all the way to Formentera. On the 2.100 m <sup>2</sup> property there is not only a very well-kept garden but also an incredible panoramic terrace, a 16m pool, Jacuzzi, sauna and a tennis court. The access to this exclusive area is guarded and only possible for residents and their guests.