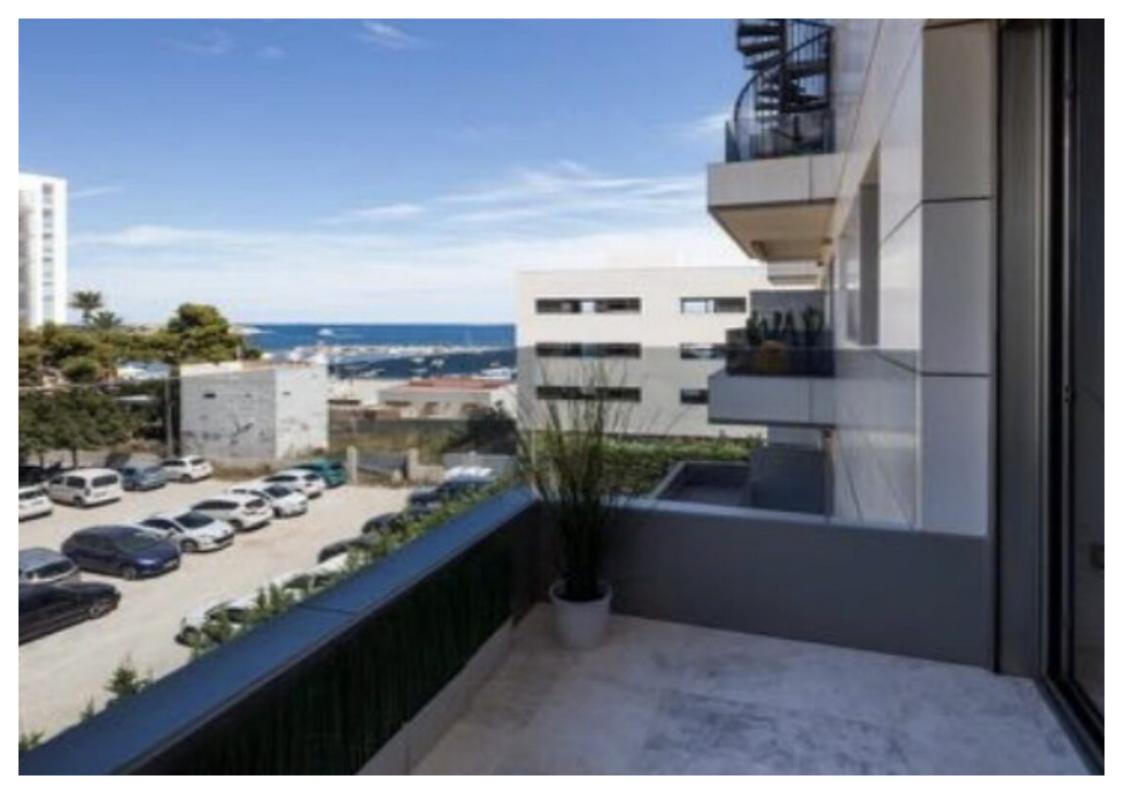

# **I**BIZA KINGSIZE

Modern 80 m<sup>2</sup> apartment in Ibiza Royal Beach in Playa d'en Bossa with 2 bedrooms and 2 bathrooms and sea views. The apartment has high end quality, a fully equipped separate kitchen and a private parking. The Ibiza Royal Beach is located on the seafront with direct access to the private beach, a large pool area, 24-hour video surveillance and a concierge service.

• Ref: A1217

Sea View