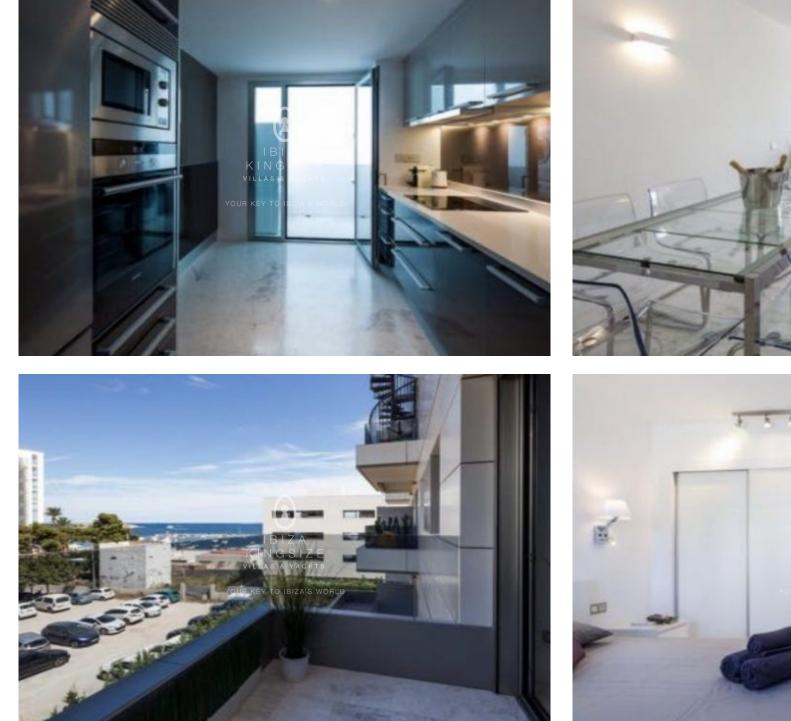

# **I**BIZA KINGSIZE

Modern 80 m<sup>2</sup> apartment in Ibiza Royal Beach in Playa d'en Bossa with 2 bedrooms and 2 bathrooms and sea views. The apartment has high end quality, a fully equipped separate kitchen and a private parking. The Ibiza Royal Beach is located on the seafront with direct access to the private beach, a large pool area, 24-hour video surveillance and a concierge service.