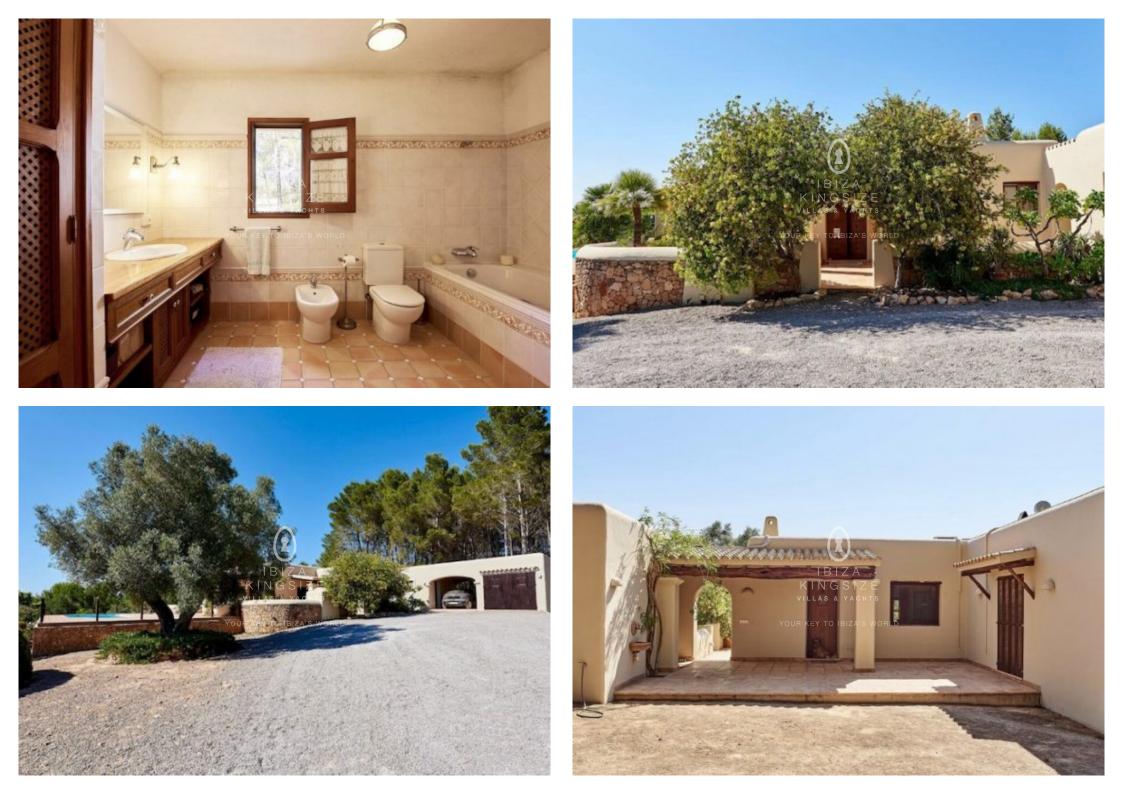

## IBIZA KINGSIZE

Dreamlike Finca offers a land of 18.500 m<sup>2</sup>. The Finca was built in 2001. It has 3 large bedrooms and 2 bathrooms. In the huge living room you can enjoy your own fireplace. The Finca is located in an absolutely quiet location surrounded by mediterran tree population.