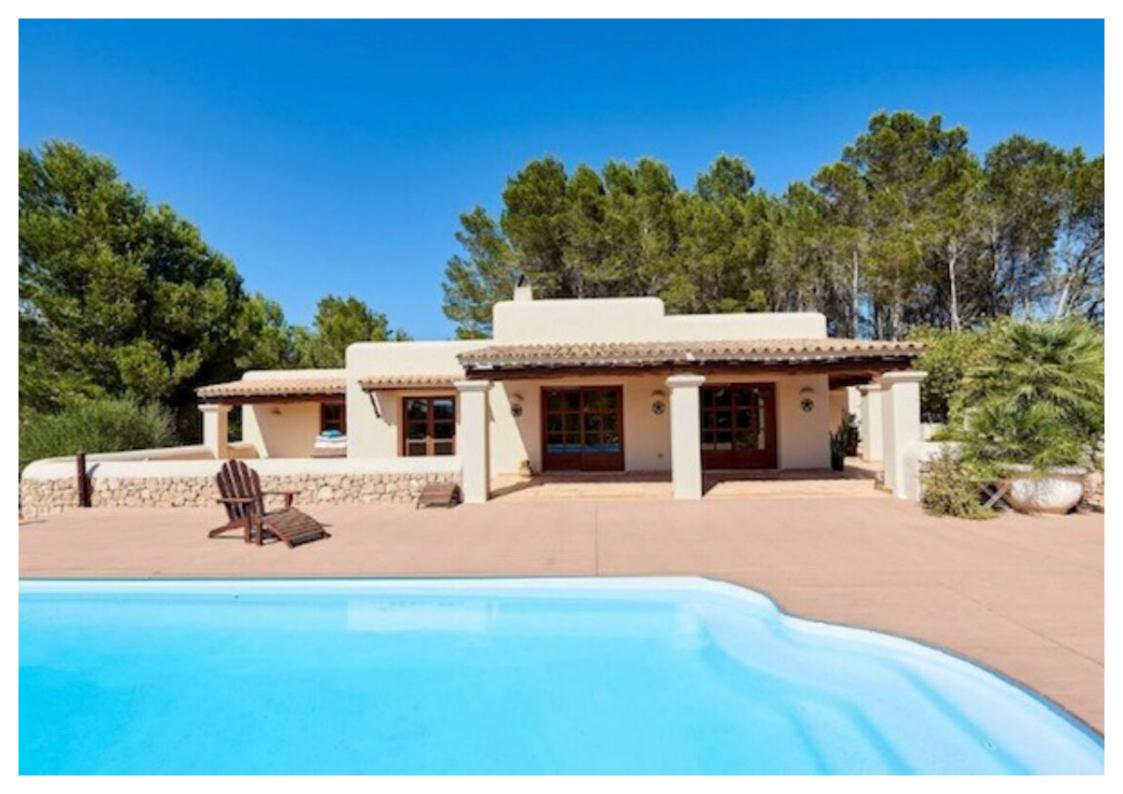

## IBIZA KINGSIZE

Dreamlike Finca offers a land of 18.500 m<sup>2</sup>. The Finca was built in 2001. It has 3 large bedrooms and 2 bathrooms. In the huge living room you can enjoy your own fireplace. The Finca is located in an absolutely quiet location surrounded by mediterran tree population.