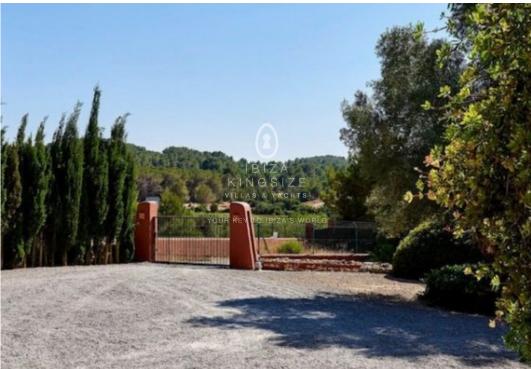

## IBIZA KINGSIZE

Dreamlike Finca offers a land of 18.500 m<sup>2</sup>. The Finca was built in 2001. It has 3 large bedrooms and 2 bathrooms. In the huge living room you can enjoy your own fireplace. The Finca is located in an absolutely quiet location surrounded by mediterran tree population.