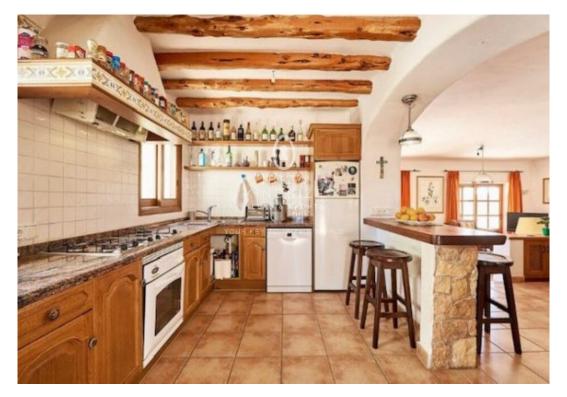

## IBIZA KINGSIZE

Dreamlike Finca offers a land of 18.500 m<sup>2</sup>. The Finca was built in 2001. It has 3 large bedrooms and 2 bathrooms. In the huge living room you can enjoy your own fireplace. The Finca is located in an absolutely quiet location surrounded by mediterran tree population.