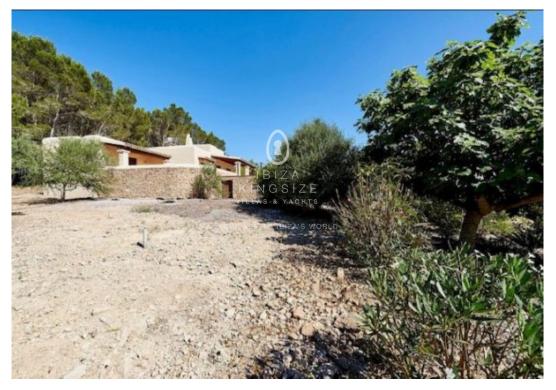

## IBIZA KINGSIZE

Dreamlike Finca offers a land of 18.500 m<sup>2</sup>. The Finca was built in 2001. It has 3 large bedrooms and 2 bathrooms. In the huge living room you can enjoy your own fireplace. The Finca is located in an absolutely quiet location surrounded by mediterran tree population.