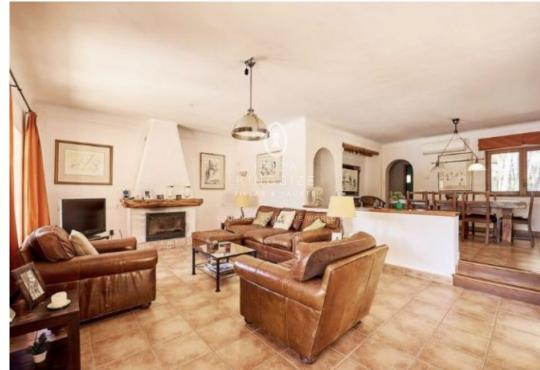

## IBIZA KINGSIZE

Dreamlike Finca offers a land of 18.500 m<sup>2</sup>. The Finca was built in 2001. It has 3 large bedrooms and 2 bathrooms. In the huge living room you can enjoy your own fireplace. The Finca is located in an absolutely quiet location surrounded by mediterran tree population.