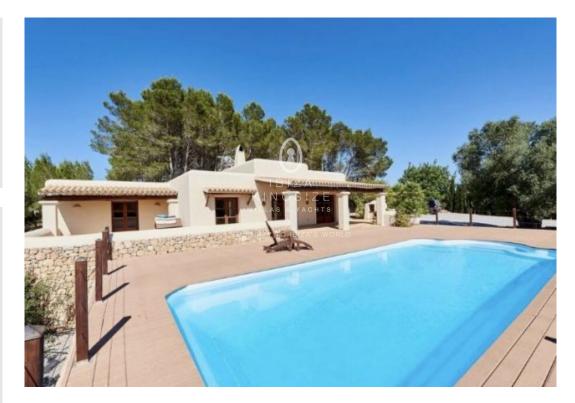

## IBIZA KINGSIZE

Dreamlike Finca offers a land of 18.500 m<sup>2</sup>. The Finca was built in 2001. It has 3 large bedrooms and 2 bathrooms. In the huge living room you can enjoy your own fireplace. The Finca is located in an absolutely quiet location surrounded by mediterran tree population.