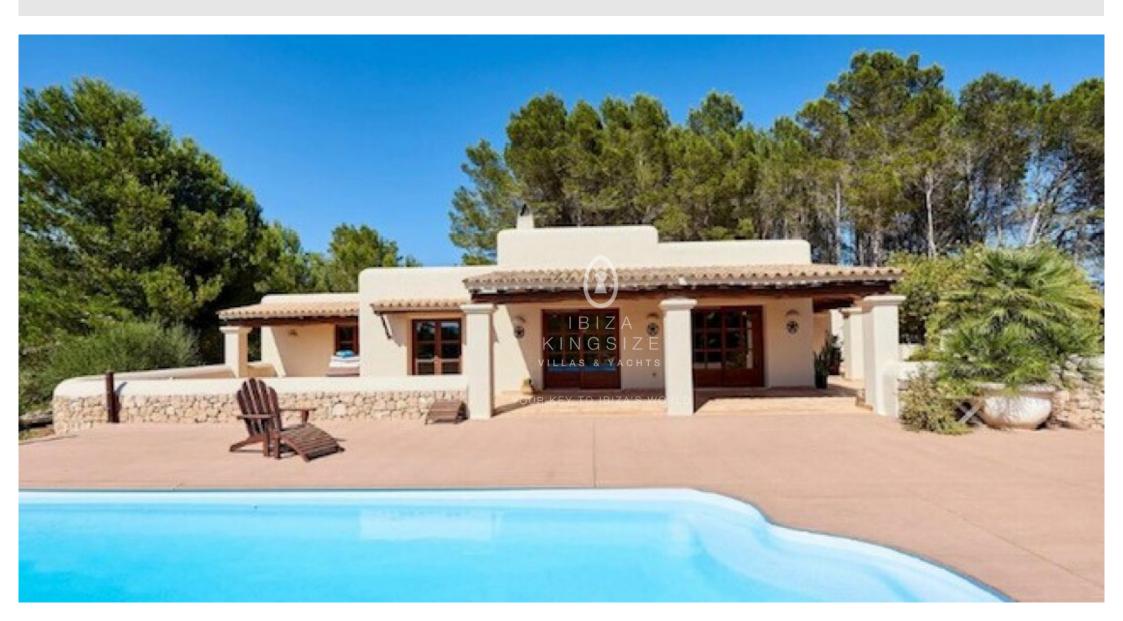

## IBIZA KINGSIZE

Dreamlike Finca offers a land of 18.500 m<sup>2</sup>. The Finca was built in 2001. It has 3 large bedrooms and 2 bathrooms. In the huge living room you can enjoy your own fireplace. The Finca is located in an absolutely quiet location surrounded by mediterran tree population.