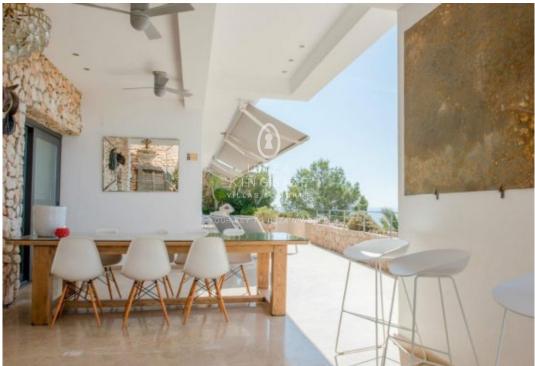

## IBIZA KINGSIZE

This luxury property situated in Roca Llisa, captures from the fisrt moment you set an eye due to its spectacular seaview from the 3 terraces and the infinity pool. The independent house has 764 m2, distibuted in 2 levels, and can accommodate up to 10 people. On the first level we find the entrance, 3 bedrooms ensuite two of the with kingsize bed and all with a small terrace and sea view, and parking space for up to 4 cars. On the second level are the modern kitchen fully equipped, living room, TV room with sofa, 2 bedrooms one of which Master with living area and access to the terrace. Here we find also another terrace with large dining area with barbecue space. Third level with large wooden deck with sunbeds and stairs with direct access to the pool. And to add to the charm of this property the forth level has sauna with glass window overlooking the sea. The house has also a terrace for sports and yoga activities and two outdoor dining areas. The neighbourhood offers 24 h security, close to beaches of Cala Olivera and just 15 min drive to Ibiza town and close to Cala LLonga beach. The property offers privacy as it is at the end of the street.