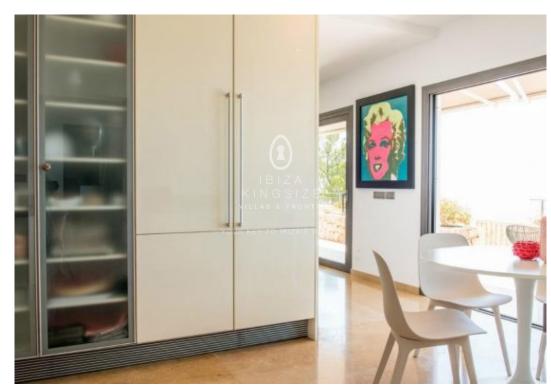

## IBIZA KINGSIZE

This luxury property situated in Roca Llisa, captures from the fisrt moment you set an eye due to its spectacular seaview from the 3 terraces and the infinity pool. The independent house has 764 m2, distibuted in 2 levels, and can accommodate up to 10 people. On the first level we find the entrance, 3 bedrooms ensuite two of the with kingsize bed and all with a small terrace and sea view, and parking space for up to 4 cars. On the second level are the modern kitchen fully equipped, living room, TV room with sofa, 2 bedrooms one of which Master with living area and access to the terrace. Here we find also another terrace with large dining area with barbecue space. Third level with large wooden deck with sunbeds and stairs with direct access to the pool. And to add to the charm of this property the forth level has sauna with glass window overlooking the sea. The house has also a terrace for sports and yoga activities and two outdoor dining areas. The neighbourhood offers 24 h security, close to beaches of Cala Olivera and just 15 min drive to Ibiza town and close to Cala LLonga beach. The property offers privacy as it is at the end of the street.