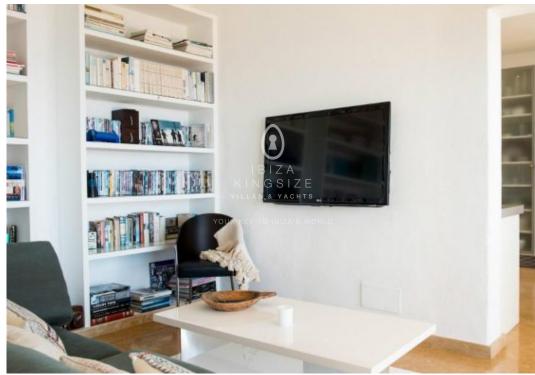

## IBIZA KINGSIZE

This luxury property situated in Roca Llisa, captures from the fisrt moment you set an eye due to its spectacular seaview from the 3 terraces and the infinity pool. The independent house has 764 m2, distibuted in 2 levels, and can accommodate up to 10 people. On the first level we find the entrance, 3 bedrooms ensuite two of the with kingsize bed and all with a small terrace and sea view, and parking space for up to 4 cars. On the second level are the modern kitchen fully equipped, living room, TV room with sofa, 2 bedrooms one of which Master with living area and access to the terrace. Here we find also another terrace with large dining area with barbecue space. Third level with large wooden deck with sunbeds and stairs with direct access to the pool. And to add to the charm of this property the forth level has sauna with glass window overlooking the sea. The house has also a terrace for sports and yoga activities and two outdoor dining areas. The neighbourhood offers 24 h security, close to beaches of Cala Olivera and just 15 min drive to Ibiza town and close to Cala LLonga beach. The property offers privacy as it is at the end of the street.