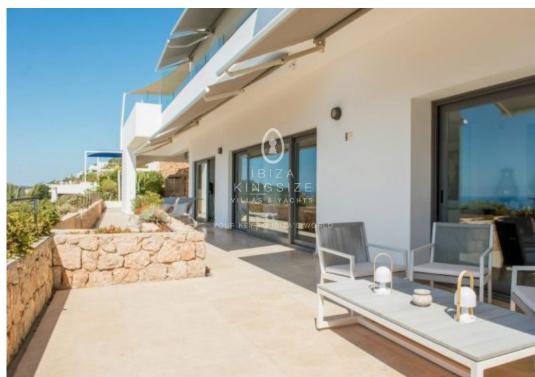

## IBIZA KINGSIZE

This luxury property situated in Roca Llisa, captures from the fisrt moment you set an eye due to its spectacular seaview from the 3 terraces and the infinity pool. The independent house has 764 m2, distibuted in 2 levels, and can accommodate up to 10 people. On the first level we find the entrance, 3 bedrooms ensuite two of the with kingsize bed and all with a small terrace and sea view, and parking space for up to 4 cars. On the second level are the modern kitchen fully equipped, living room, TV room with sofa, 2 bedrooms one of which Master with living area and access to the terrace. Here we find also another terrace with large dining area with barbecue space. Third level with large wooden deck with sunbeds and stairs with direct access to the pool. And to add to the charm of this property the forth level has sauna with glass window overlooking the sea. The house has also a terrace for sports and yoga activities and two outdoor dining areas. The neighbourhood offers 24 h security, close to beaches of Cala Olivera and just 15 min drive to Ibiza town and close to Cala LLonga beach. The property offers privacy as it is at the end of the street.