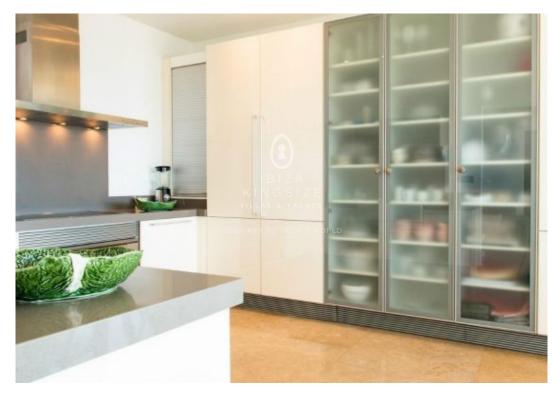

## IBIZA KINGSIZE

This luxury property situated in Roca Llisa, captures from the fisrt moment you set an eye due to its spectacular seaview from the 3 terraces and the infinity pool. The independent house has 764 m2, distibuted in 2 levels, and can accommodate up to 10 people. On the first level we find the entrance, 3 bedrooms ensuite two of the with kingsize bed and all with a small terrace and sea view, and parking space for up to 4 cars. On the second level are the modern kitchen fully equipped, living room, TV room with sofa, 2 bedrooms one of which Master with living area and access to the terrace. Here we find also another terrace with large dining area with barbecue space. Third level with large wooden deck with sunbeds and stairs with direct access to the pool. And to add to the charm of this property the forth level has sauna with glass window overlooking the sea. The house has also a terrace for sports and yoga activities and two outdoor dining areas. The neighbourhood offers 24 h security, close to beaches of Cala Olivera and just 15 min drive to Ibiza town and close to Cala LLonga beach. The property offers privacy as it is at the end of the street.