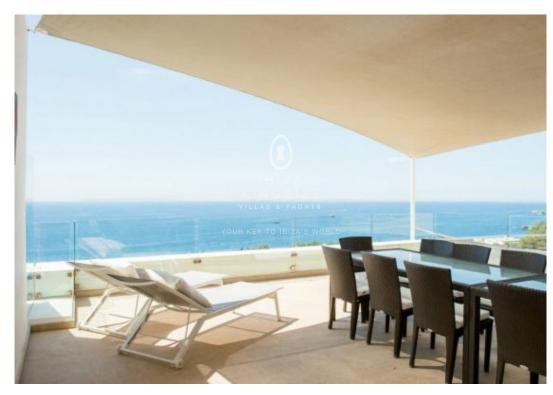

## IBIZA KINGSIZE

This luxury property situated in Roca Llisa, captures from the fisrt moment you set an eye due to its spectacular seaview from the 3 terraces and the infinity pool. The independent house has 764 m2, distibuted in 2 levels, and can accommodate up to 10 people. On the first level we find the entrance, 3 bedrooms ensuite two of the with kingsize bed and all with a small terrace and sea view, and parking space for up to 4 cars. On the second level are the modern kitchen fully equipped, living room, TV room with sofa, 2 bedrooms one of which Master with living area and access to the terrace. Here we find also another terrace with large dining area with barbecue space. Third level with large wooden deck with sunbeds and stairs with direct access to the pool. And to add to the charm of this property the forth level has sauna with glass window overlooking the sea. The house has also a terrace for sports and yoga activities and two outdoor dining areas. The neighbourhood offers 24 h security, close to beaches of Cala Olivera and just 15 min drive to Ibiza town and close to Cala LLonga beach. The property offers privacy as it is at the end of the street.