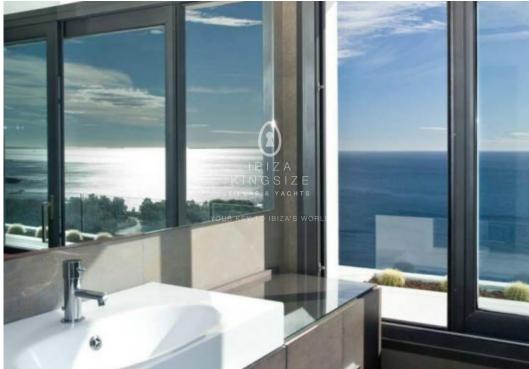

## IBIZA KINGSIZE

This luxury property situated in Roca Llisa, captures from the fisrt moment you set an eye due to its spectacular seaview from the 3 terraces and the infinity pool. The independent house has 764 m2, distibuted in 2 levels, and can accommodate up to 10 people. On the first level we find the entrance, 3 bedrooms ensuite two of the with kingsize bed and all with a small terrace and sea view, and parking space for up to 4 cars. On the second level are the modern kitchen fully equipped, living room, TV room with sofa, 2 bedrooms one of which Master with living area and access to the terrace. Here we find also another terrace with large dining area with barbecue space. Third level with large wooden deck with sunbeds and stairs with direct access to the pool. And to add to the charm of this property the forth level has sauna with glass window overlooking the sea. The house has also a terrace for sports and yoga activities and two outdoor dining areas. The neighbourhood offers 24 h security, close to beaches of Cala Olivera and just 15 min drive to Ibiza town and close to Cala LLonga beach. The property offers privacy as it is at the end of the street.