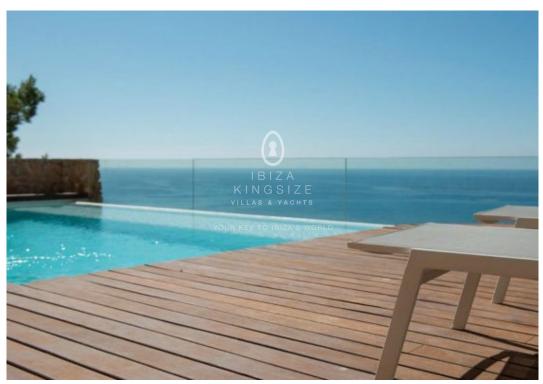

## IBIZA KINGSIZE

This luxury property situated in Roca Llisa, captures from the fisrt moment you set an eye due to its spectacular seaview from the 3 terraces and the infinity pool. The independent house has 764 m2, distibuted in 2 levels, and can accommodate up to 10 people. On the first level we find the entrance, 3 bedrooms ensuite two of the with kingsize bed and all with a small terrace and sea view, and parking space for up to 4 cars. On the second level are the modern kitchen fully equipped, living room, TV room with sofa, 2 bedrooms one of which Master with living area and access to the terrace. Here we find also another terrace with large dining area with barbecue space. Third level with large wooden deck with sunbeds and stairs with direct access to the pool. And to add to the charm of this property the forth level has sauna with glass window overlooking the sea. The house has also a terrace for sports and yoga activities and two outdoor dining areas. The neighbourhood offers 24 h security, close to beaches of Cala Olivera and just 15 min drive to Ibiza town and close to Cala LLonga beach. The property offers privacy as it is at the end of the street.