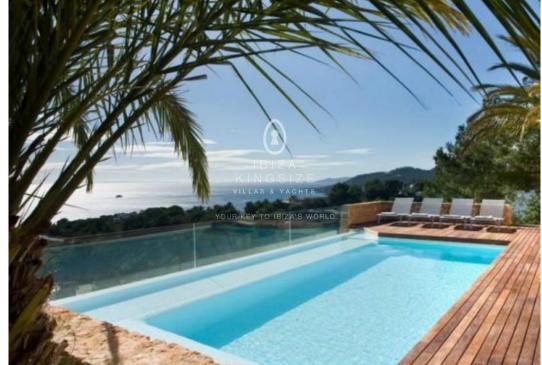

## IBIZA KINGSIZE

This luxury property situated in Roca Llisa, captures from the fisrt moment you set an eye due to its spectacular seaview from the 3 terraces and the infinity pool. The independent house has 764 m2, distibuted in 2 levels, and can accommodate up to 10 people. On the first level we find the entrance, 3 bedrooms ensuite two of the with kingsize bed and all with a small terrace and sea view, and parking space for up to 4 cars. On the second level are the modern kitchen fully equipped, living room, TV room with sofa, 2 bedrooms one of which Master with living area and access to the terrace. Here we find also another terrace with large dining area with barbecue space. Third level with large wooden deck with sunbeds and stairs with direct access to the pool. And to add to the charm of this property the forth level has sauna with glass window overlooking the sea. The house has also a terrace for sports and yoga activities and two outdoor dining areas. The neighbourhood offers 24 h security, close to beaches of Cala Olivera and just 15 min drive to Ibiza town and close to Cala LLonga beach. The property offers privacy as it is at the end of the street.