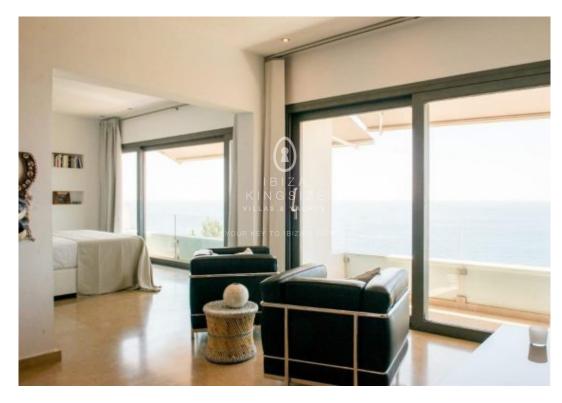

## IBIZA KINGSIZE

This luxury property situated in Roca Llisa, captures from the fisrt moment you set an eye due to its spectacular seaview from the 3 terraces and the infinity pool. The independent house has 764 m2, distibuted in 2 levels, and can accommodate up to 10 people. On the first level we find the entrance, 3 bedrooms ensuite two of the with kingsize bed and all with a small terrace and sea view, and parking space for up to 4 cars. On the second level are the modern kitchen fully equipped, living room, TV room with sofa, 2 bedrooms one of which Master with living area and access to the terrace. Here we find also another terrace with large dining area with barbecue space. Third level with large wooden deck with sunbeds and stairs with direct access to the pool. And to add to the charm of this property the forth level has sauna with glass window overlooking the sea. The house has also a terrace for sports and yoga activities and two outdoor dining areas. The neighbourhood offers 24 h security, close to beaches of Cala Olivera and just 15 min drive to Ibiza town and close to Cala LLonga beach. The property offers privacy as it is at the end of the street.