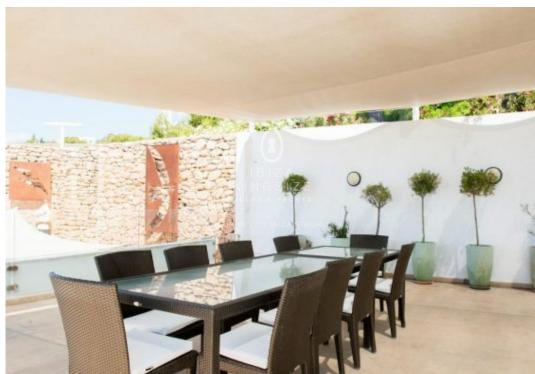

## IBIZA KINGSIZE

This luxury property situated in Roca Llisa, captures from the fisrt moment you set an eye due to its spectacular seaview from the 3 terraces and the infinity pool. The independent house has 764 m2, distibuted in 2 levels, and can accommodate up to 10 people. On the first level we find the entrance, 3 bedrooms ensuite two of the with kingsize bed and all with a small terrace and sea view, and parking space for up to 4 cars. On the second level are the modern kitchen fully equipped, living room, TV room with sofa, 2 bedrooms one of which Master with living area and access to the terrace. Here we find also another terrace with large dining area with barbecue space. Third level with large wooden deck with sunbeds and stairs with direct access to the pool. And to add to the charm of this property the forth level has sauna with glass window overlooking the sea. The house has also a terrace for sports and yoga activities and two outdoor dining areas. The neighbourhood offers 24 h security, close to beaches of Cala Olivera and just 15 min drive to Ibiza town and close to Cala LLonga beach. The property offers privacy as it is at the end of the street.