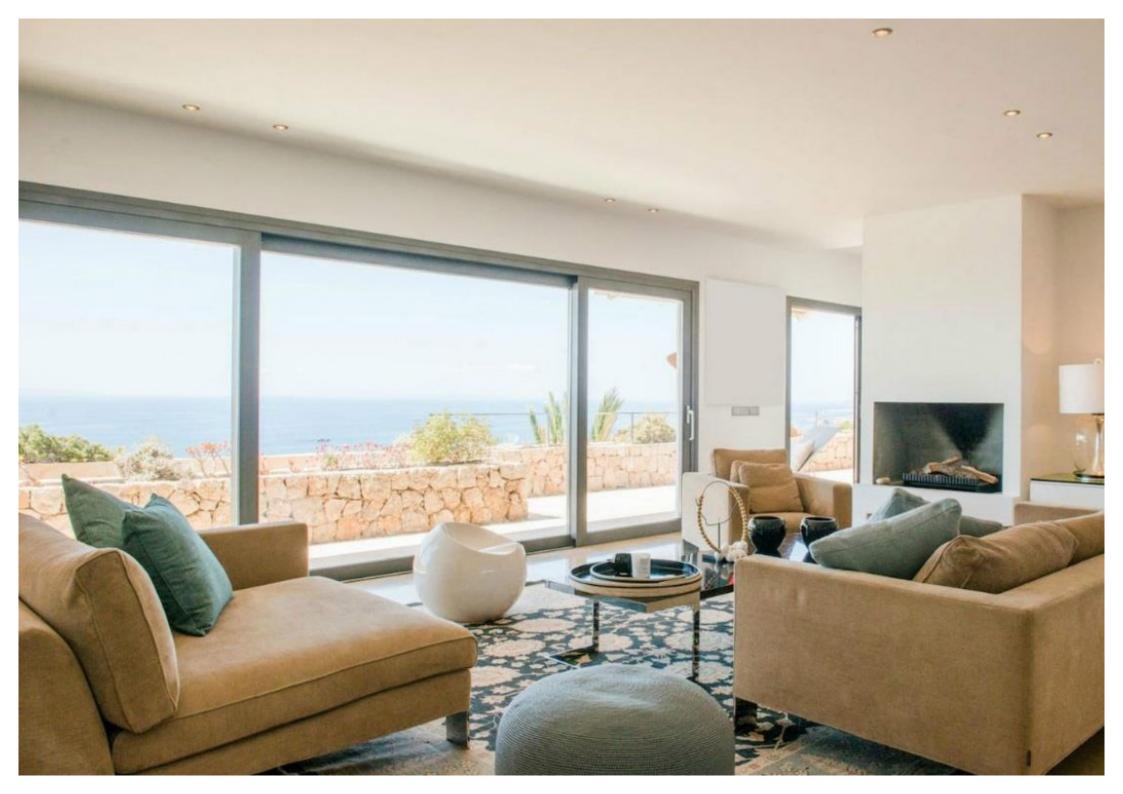

## IBIZA KINGSIZE

This luxury property situated in Roca Llisa, captures from the fisrt moment you set an eye due to its spectacular seaview from the 3 terraces and the infinity pool. The independent house has 764 m2, distibuted in 2 levels, and can accommodate up to 10 people. On the first level we find the entrance, 3 bedrooms ensuite two of the with kingsize bed and all with a small terrace and sea view, and parking space for up to 4 cars. On the second level are the modern kitchen fully equipped, living room, TV room with sofa, 2 bedrooms one of which Master with living area and access to the terrace. Here we find also another terrace with large dining area with barbecue space. Third level with large wooden deck with sunbeds and stairs with direct access to the pool. And to add to the charm of this property the forth level has sauna with glass window overlooking the sea. The house has also a terrace for sports and yoga activities and two outdoor dining areas. The neighbourhood offers 24 h security, close to beaches of Cala Olivera and just 15 min drive to Ibiza town and close to Cala LLonga beach. The property offers privacy as it is at the end of the street.