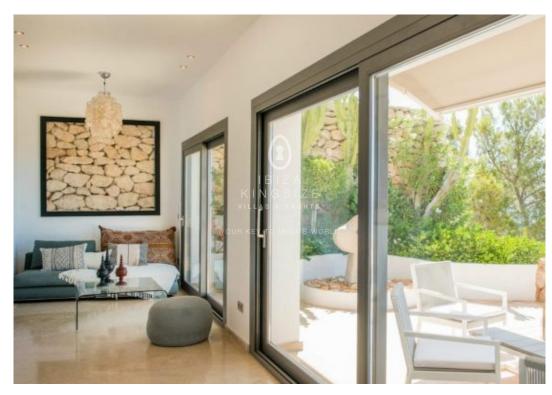

## IBIZA KINGSIZE

This luxury property situated in Roca Llisa, captures from the fisrt moment you set an eye due to its spectacular seaview from the 3 terraces and the infinity pool. The independent house has 764 m2, distibuted in 2 levels, and can accommodate up to 10 people. On the first level we find the entrance, 3 bedrooms ensuite two of the with kingsize bed and all with a small terrace and sea view, and parking space for up to 4 cars. On the second level are the modern kitchen fully equipped, living room, TV room with sofa, 2 bedrooms one of which Master with living area and access to the terrace. Here we find also another terrace with large dining area with barbecue space. Third level with large wooden deck with sunbeds and stairs with direct access to the pool. And to add to the charm of this property the forth level has sauna with glass window overlooking the sea. The house has also a terrace for sports and yoga activities and two outdoor dining areas. The neighbourhood offers 24 h security, close to beaches of Cala Olivera and just 15 min drive to Ibiza town and close to Cala LLonga beach. The property offers privacy as it is at the end of the street.