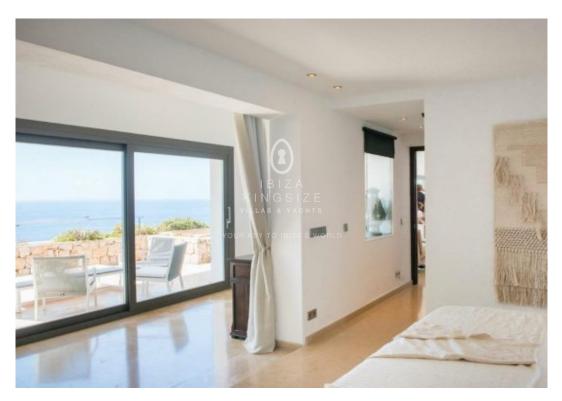

## IBIZA KINGSIZE

This luxury property situated in Roca Llisa, captures from the fisrt moment you set an eye due to its spectacular seaview from the 3 terraces and the infinity pool. The independent house has 764 m2, distibuted in 2 levels, and can accommodate up to 10 people. On the first level we find the entrance, 3 bedrooms ensuite two of the with kingsize bed and all with a small terrace and sea view, and parking space for up to 4 cars. On the second level are the modern kitchen fully equipped, living room, TV room with sofa, 2 bedrooms one of which Master with living area and access to the terrace. Here we find also another terrace with large dining area with barbecue space. Third level with large wooden deck with sunbeds and stairs with direct access to the pool. And to add to the charm of this property the forth level has sauna with glass window overlooking the sea. The house has also a terrace for sports and yoga activities and two outdoor dining areas. The neighbourhood offers 24 h security, close to beaches of Cala Olivera and just 15 min drive to Ibiza town and close to Cala LLonga beach. The property offers privacy as it is at the end of the street.