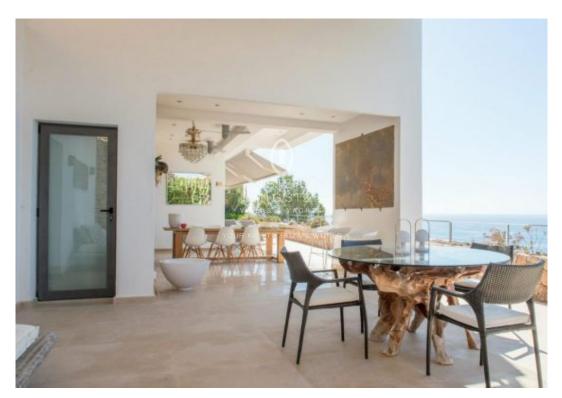

## IBIZA KINGSIZE

This luxury property situated in Roca Llisa, captures from the fisrt moment you set an eye due to its spectacular seaview from the 3 terraces and the infinity pool. The independent house has 764 m2, distibuted in 2 levels, and can accommodate up to 10 people. On the first level we find the entrance, 3 bedrooms ensuite two of the with kingsize bed and all with a small terrace and sea view, and parking space for up to 4 cars. On the second level are the modern kitchen fully equipped, living room, TV room with sofa, 2 bedrooms one of which Master with living area and access to the terrace. Here we find also another terrace with large dining area with barbecue space. Third level with large wooden deck with sunbeds and stairs with direct access to the pool. And to add to the charm of this property the forth level has sauna with glass window overlooking the sea. The house has also a terrace for sports and yoga activities and two outdoor dining areas. The neighbourhood offers 24 h security, close to beaches of Cala Olivera and just 15 min drive to Ibiza town and close to Cala LLonga beach. The property offers privacy as it is at the end of the street.