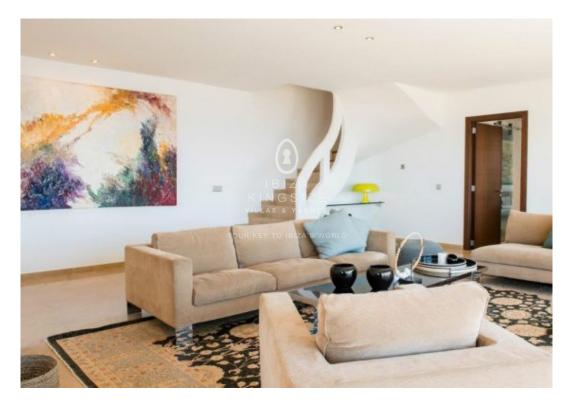

## IBIZA KINGSIZE

This luxury property situated in Roca Llisa, captures from the fisrt moment you set an eye due to its spectacular seaview from the 3 terraces and the infinity pool. The independent house has 764 m2, distibuted in 2 levels, and can accommodate up to 10 people. On the first level we find the entrance, 3 bedrooms ensuite two of the with kingsize bed and all with a small terrace and sea view, and parking space for up to 4 cars. On the second level are the modern kitchen fully equipped, living room, TV room with sofa, 2 bedrooms one of which Master with living area and access to the terrace. Here we find also another terrace with large dining area with barbecue space. Third level with large wooden deck with sunbeds and stairs with direct access to the pool. And to add to the charm of this property the forth level has sauna with glass window overlooking the sea. The house has also a terrace for sports and yoga activities and two outdoor dining areas. The neighbourhood offers 24 h security, close to beaches of Cala Olivera and just 15 min drive to Ibiza town and close to Cala LLonga beach. The property offers privacy as it is at the end of the street.