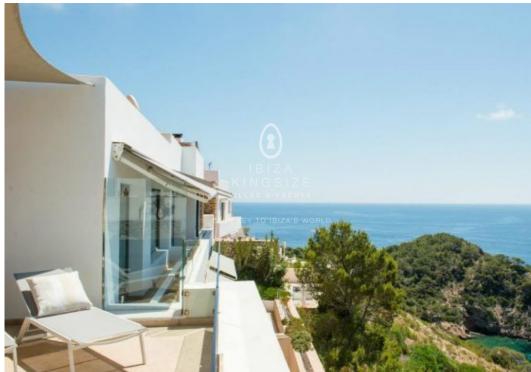

## IBIZA KINGSIZE

This luxury property situated in Roca Llisa, captures from the fisrt moment you set an eye due to its spectacular seaview from the 3 terraces and the infinity pool. The independent house has 764 m2, distibuted in 2 levels, and can accommodate up to 10 people. On the first level we find the entrance, 3 bedrooms ensuite two of the with kingsize bed and all with a small terrace and sea view, and parking space for up to 4 cars. On the second level are the modern kitchen fully equipped, living room, TV room with sofa, 2 bedrooms one of which Master with living area and access to the terrace. Here we find also another terrace with large dining area with barbecue space. Third level with large wooden deck with sunbeds and stairs with direct access to the pool. And to add to the charm of this property the forth level has sauna with glass window overlooking the sea. The house has also a terrace for sports and yoga activities and two outdoor dining areas. The neighbourhood offers 24 h security, close to beaches of Cala Olivera and just 15 min drive to Ibiza town and close to Cala LLonga beach. The property offers privacy as it is at the end of the street.