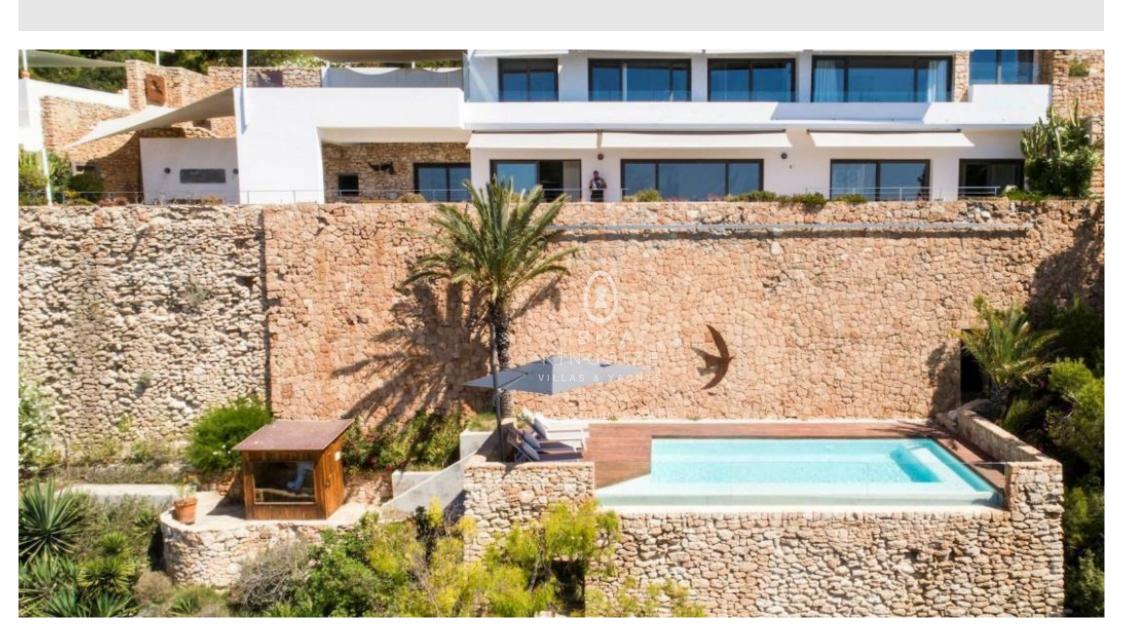

## IBIZA KINGSIZE

This luxury property situated in Roca Llisa, captures from the fisrt moment you set an eye due to its spectacular seaview from the 3 terraces and the infinity pool. The independent house has 764 m2, distibuted in 2 levels, and can accommodate up to 10 people. On the first level we find the entrance, 3 bedrooms ensuite two of the with kingsize bed and all with a small terrace and sea view, and parking space for up to 4 cars. On the second level are the modern kitchen fully equipped, living room, TV room with sofa, 2 bedrooms one of which Master with living area and access to the terrace. Here we find also another terrace with large dining area with barbecue space. Third level with large wooden deck with sunbeds and stairs with direct access to the pool. And to add to the charm of this property the forth level has sauna with glass window overlooking the sea. The house has also a terrace for sports and yoga activities and two outdoor dining areas. The neighbourhood offers 24 h security, close to beaches of Cala Olivera and just 15 min drive to Ibiza town and close to Cala LLonga beach. The property offers privacy as it is at the end of the street.