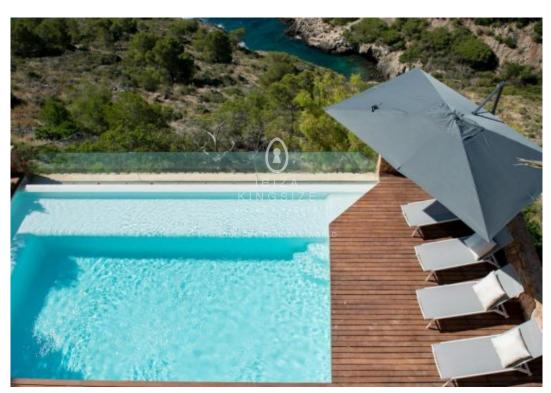

## IBIZA KINGSIZE

This luxury property situated in Roca Llisa, captures from the fisrt moment you set an eye due to its spectacular seaview from the 3 terraces and the infinity pool. The independent house has 764 m2, distibuted in 2 levels, and can accommodate up to 10 people. On the first level we find the entrance, 3 bedrooms ensuite two of the with kingsize bed and all with a small terrace and sea view, and parking space for up to 4 cars. On the second level are the modern kitchen fully equipped, living room, TV room with sofa, 2 bedrooms one of which Master with living area and access to the terrace. Here we find also another terrace with large dining area with barbecue space. Third level with large wooden deck with sunbeds and stairs with direct access to the pool. And to add to the charm of this property the forth level has sauna with glass window overlooking the sea. The house has also a terrace for sports and yoga activities and two outdoor dining areas. The neighbourhood offers 24 h security, close to beaches of Cala Olivera and just 15 min drive to Ibiza town and close to Cala LLonga beach. The property offers privacy as it is at the end of the street.