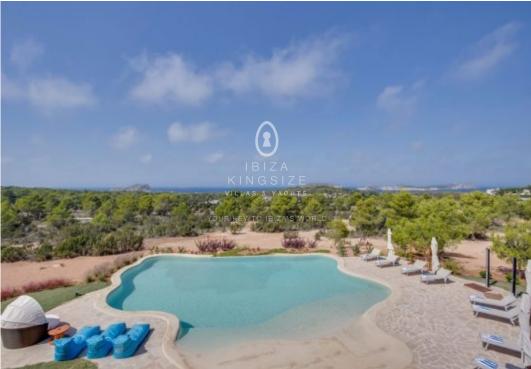

## **Villa in Cala Conte**

Price on request Ref: A1260

£ 6 [1

**I**∰ 950m²

24.800m<sup>2</sup>

This spacious new construction villa in Mediterranean style is located right next to Cala Conta. The villa has five bedrooms and five bathrooms ensuite plus a guest toilet. Next to the main house is a guest apartment with two further bedrooms and a bathroom. The main house is divided on two floors and offers plenty of space. On the ground floor we find the living room, a large separate professional kitchen, a resting room and two bedrooms with private terrace and access to the pool area. On the second floor there are three further bedrooms with an exclusive sea view. All bedrooms have their own terrace. The property, newly built in Ibizan style, exudes a wonderful friendliness. The 24,800 m2 outdoor area has many highlights such as: Such as the 150 m2 pool with salt water, a Bali bed in the middle of a rock or the very large dining table made of solid wood. The beach of Cala Conta can be reached in five minutes.