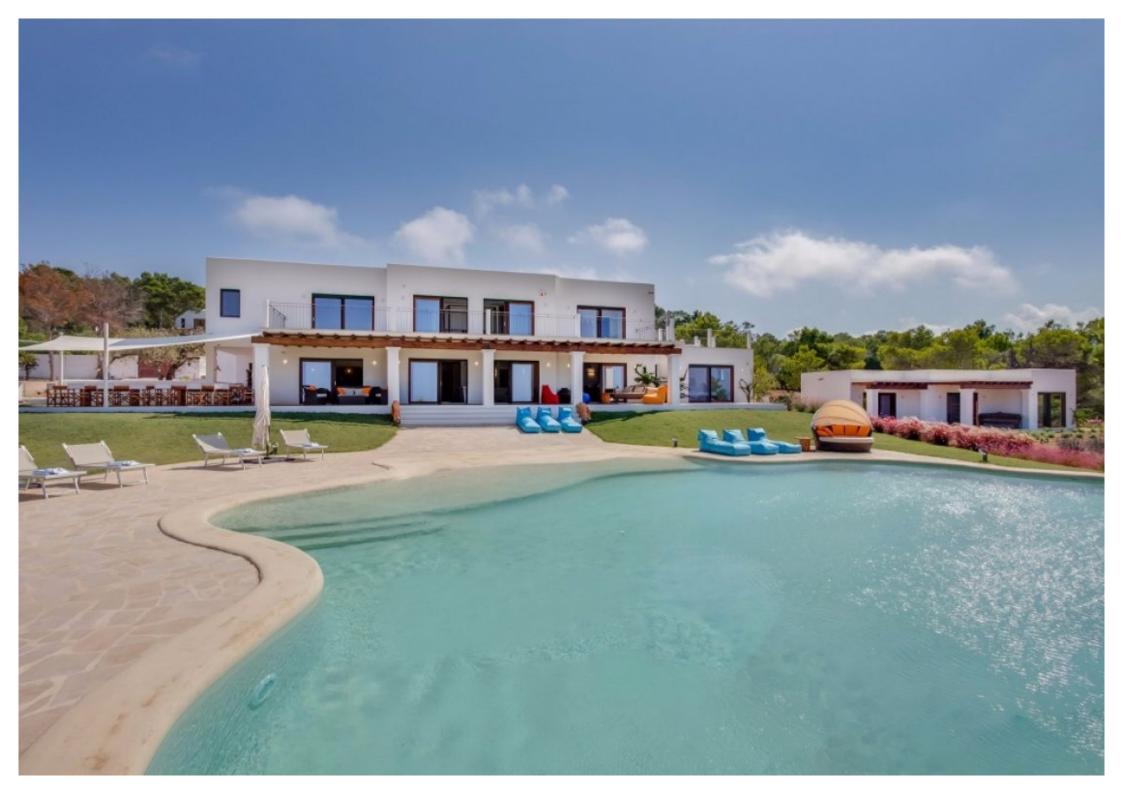

## **Villa in Cala Conte**

Price on request Ref: A1260

£ 6 [1

**I**∰ 950m²

24.800m<sup>2</sup>

This spacious new construction villa in Mediterranean style is located right next to Cala Conta. The villa has five bedrooms and five bathrooms ensuite plus a guest toilet. Next to the main house is a guest apartment with two further bedrooms and a bathroom. The main house is divided on two floors and offers plenty of space. On the ground floor we find the living room, a large separate professional kitchen, a resting room and two bedrooms with private terrace and access to the pool area. On the second floor there are three further bedrooms with an exclusive sea view. All bedrooms have their own terrace. The property, newly built in Ibizan style, exudes a wonderful friendliness. The 24,800 m2 outdoor area has many highlights such as: Such as the 150 m2 pool with salt water, a Bali bed in the middle of a rock or the very large dining table made of solid wood. The beach of Cala Conta can be reached in five minutes.