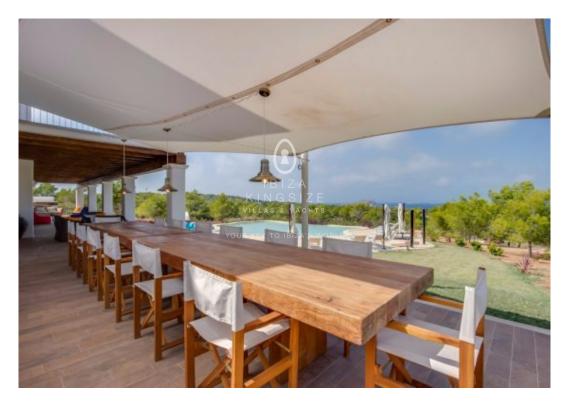

## **Villa in Cala Conte**

Price on request Ref: A1260

£ 6 [1

**I**∰ 950m²

24.800m<sup>2</sup>

This spacious new construction villa in Mediterranean style is located right next to Cala Conta. The villa has five bedrooms and five bathrooms ensuite plus a guest toilet. Next to the main house is a guest apartment with two further bedrooms and a bathroom. The main house is divided on two floors and offers plenty of space. On the ground floor we find the living room, a large separate professional kitchen, a resting room and two bedrooms with private terrace and access to the pool area. On the second floor there are three further bedrooms with an exclusive sea view. All bedrooms have their own terrace. The property, newly built in Ibizan style, exudes a wonderful friendliness. The 24,800 m2 outdoor area has many highlights such as: Such as the 150 m2 pool with salt water, a Bali bed in the middle of a rock or the very large dining table made of solid wood. The beach of Cala Conta can be reached in five minutes.