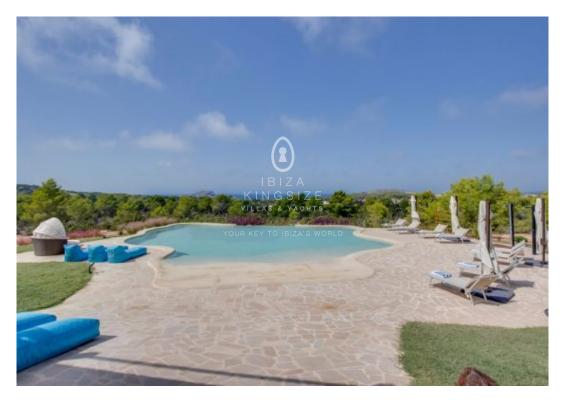

## **Villa in Cala Conte**

Price on request Ref: A1260

£ 6 [1

**I**∰ 950m²

24.800m<sup>2</sup>

This spacious new construction villa in Mediterranean style is located right next to Cala Conta. The villa has five bedrooms and five bathrooms ensuite plus a guest toilet. Next to the main house is a guest apartment with two further bedrooms and a bathroom. The main house is divided on two floors and offers plenty of space. On the ground floor we find the living room, a large separate professional kitchen, a resting room and two bedrooms with private terrace and access to the pool area. On the second floor there are three further bedrooms with an exclusive sea view. All bedrooms have their own terrace. The property, newly built in Ibizan style, exudes a wonderful friendliness. The 24,800 m2 outdoor area has many highlights such as: Such as the 150 m2 pool with salt water, a Bali bed in the middle of a rock or the very large dining table made of solid wood. The beach of Cala Conta can be reached in five minutes.