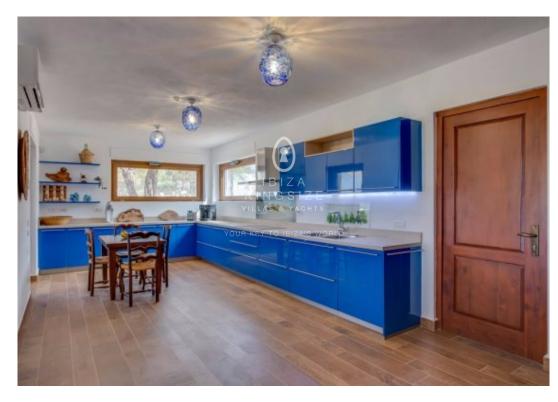

## **Villa in Cala Conte**

Price on request Ref: A1260

£ 6 [1

**I**∰ 950m²

24.800m<sup>2</sup>

This spacious new construction villa in Mediterranean style is located right next to Cala Conta. The villa has five bedrooms and five bathrooms ensuite plus a guest toilet. Next to the main house is a guest apartment with two further bedrooms and a bathroom. The main house is divided on two floors and offers plenty of space. On the ground floor we find the living room, a large separate professional kitchen, a resting room and two bedrooms with private terrace and access to the pool area. On the second floor there are three further bedrooms with an exclusive sea view. All bedrooms have their own terrace. The property, newly built in Ibizan style, exudes a wonderful friendliness. The 24,800 m2 outdoor area has many highlights such as: Such as the 150 m2 pool with salt water, a Bali bed in the middle of a rock or the very large dining table made of solid wood. The beach of Cala Conta can be reached in five minutes.