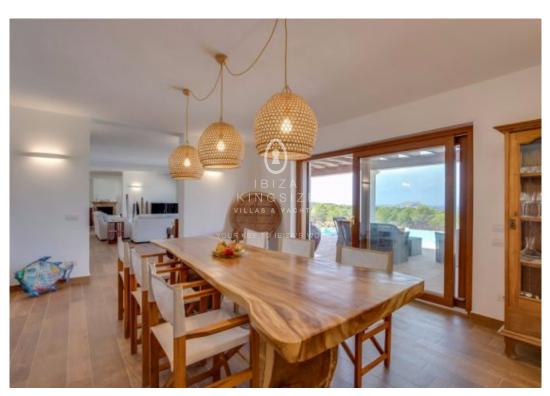

## **Villa in Cala Conte**

Price on request Ref: A1260

£ 6 [1

**I**∰ 950m²

24.800m<sup>2</sup>

This spacious new construction villa in Mediterranean style is located right next to Cala Conta. The villa has five bedrooms and five bathrooms ensuite plus a guest toilet. Next to the main house is a guest apartment with two further bedrooms and a bathroom. The main house is divided on two floors and offers plenty of space. On the ground floor we find the living room, a large separate professional kitchen, a resting room and two bedrooms with private terrace and access to the pool area. On the second floor there are three further bedrooms with an exclusive sea view. All bedrooms have their own terrace. The property, newly built in Ibizan style, exudes a wonderful friendliness. The 24,800 m2 outdoor area has many highlights such as: Such as the 150 m2 pool with salt water, a Bali bed in the middle of a rock or the very large dining table made of solid wood. The beach of Cala Conta can be reached in five minutes.