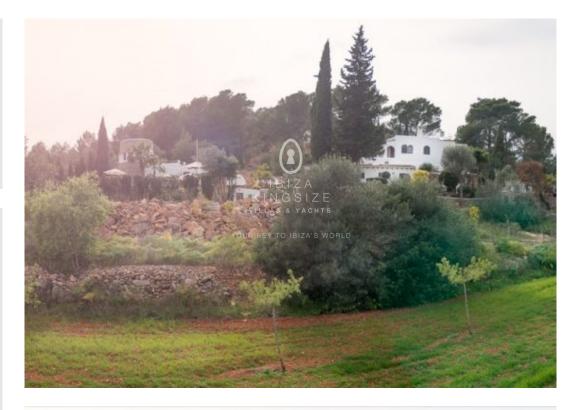

The real family villa is as the last located on a dead end road, so privacy is guaranteed 100%.

The villa boasts total privacy, incredible long east ward views across an amazing open valley and is surrounded by fields and various fruit trees. A giant lawn, various chill-out areas and a large pool which combine to give wonderful outside space.