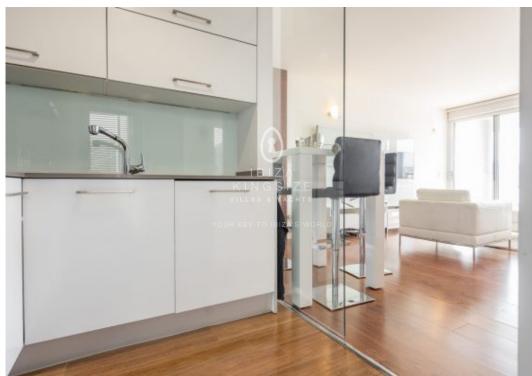

The residence facilitates an open living room with a sliding door that gives direct access to a covered terrace. From here, you can enter the spacious outdoor area on a higher level. The sun-drenched terrace has a jacuzzi and lounge sofa, with the canopy providing shade. Besides this, the interior of the penthouse has an open kitchen in high-gloss white. It is fully equipped with high-quality equipment. There are also two bedrooms, the master bedroom has an ensuite bathroom. The other bedroom can use the shared bathroom.