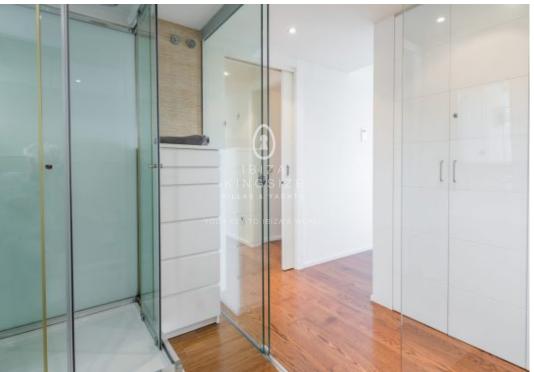

The residence facilitates an open living room with a sliding door that gives direct access to a covered terrace. From here, you can enter the spacious outdoor area on a higher level. The sun-drenched terrace has a jacuzzi and lounge sofa, with the canopy providing shade. Besides this, the interior of the penthouse has an open kitchen in high-gloss white. It is fully equipped with high-quality equipment. There are also two bedrooms, the master bedroom has an ensuite bathroom. The other bedroom can use the shared bathroom.