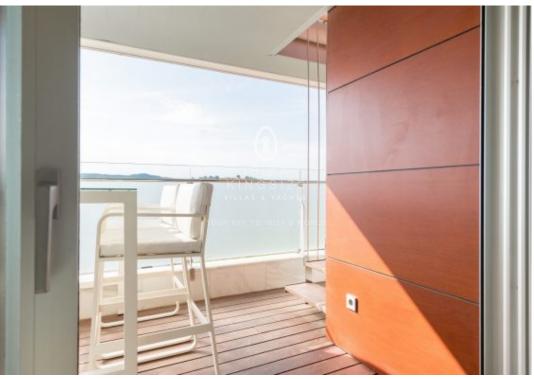

The residence facilitates an open living room with a sliding door that gives direct access to a covered terrace. From here, you can enter the spacious outdoor area on a higher level. The sun-drenched terrace has a jacuzzi and lounge sofa, with the canopy providing shade. Besides this, the interior of the penthouse has an open kitchen in high-gloss white. It is fully equipped with high-quality equipment. There are also two bedrooms, the master bedroom has an ensuite bathroom. The other bedroom can use the shared bathroom.

- Ibiza Old Town View
- Concierge
- Wifi
- Ref: A1267
- Energy class: in process

- $\boldsymbol{\cdot} \operatorname{Sea} \operatorname{View}$
- Outdoor Jacuzzi
- Air Conditioning
- Community Pool
- 24h Security