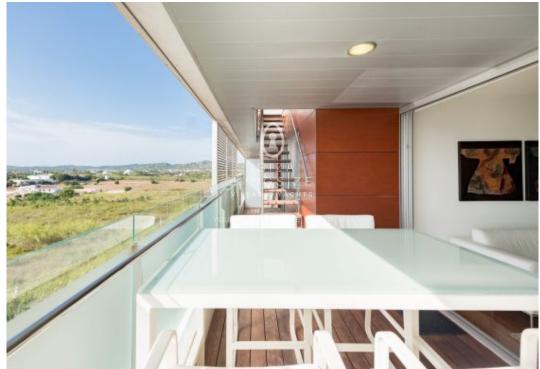

The residence facilitates an open living room with a sliding door that gives direct access to a covered terrace. From here, you can enter the spacious outdoor area on a higher level. The sun-drenched terrace has a jacuzzi and lounge sofa, with the canopy providing shade. Besides this, the interior of the penthouse has an open kitchen in high-gloss white. It is fully equipped with high-quality equipment. There are also two bedrooms, the master bedroom has an ensuite bathroom. The other bedroom can use the shared bathroom.

- Ibiza Old Town View
- Concierge
- Wifi
- Ref: A1267
- Energy class: in process

- $\boldsymbol{\cdot} \operatorname{Sea} \operatorname{View}$
- Outdoor Jacuzzi
- Air Conditioning
- Community Pool
- 24h Security