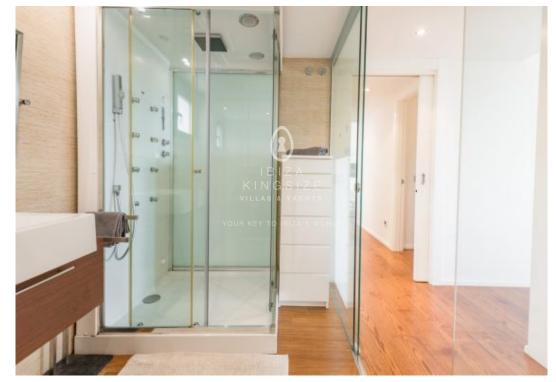

The residence facilitates an open living room with a sliding door that gives direct access to a covered terrace. From here, you can enter the spacious outdoor area on a higher level. The sun-drenched terrace has a jacuzzi and lounge sofa, with the canopy providing shade. Besides this, the interior of the penthouse has an open kitchen in high-gloss white. It is fully equipped with high-quality equipment. There are also two bedrooms, the master bedroom has an ensuite bathroom. The other bedroom can use the shared bathroom.