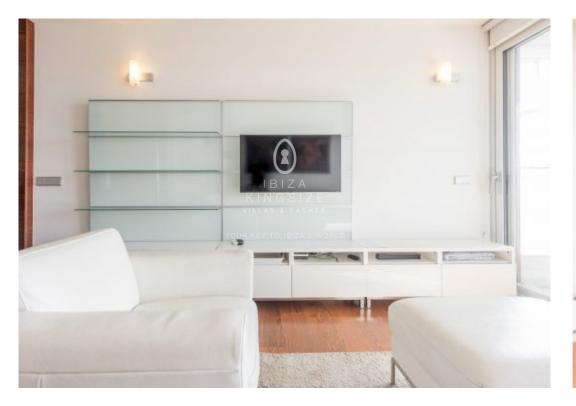

The residence facilitates an open living room with a sliding door that gives direct access to a covered terrace. From here, you can enter the spacious outdoor area on a higher level. The sun-drenched terrace has a jacuzzi and lounge sofa, with the canopy providing shade. Besides this, the interior of the penthouse has an open kitchen in high-gloss white. It is fully equipped with high-quality equipment. There are also two bedrooms, the master bedroom has an ensuite bathroom. The other bedroom can use the shared bathroom.