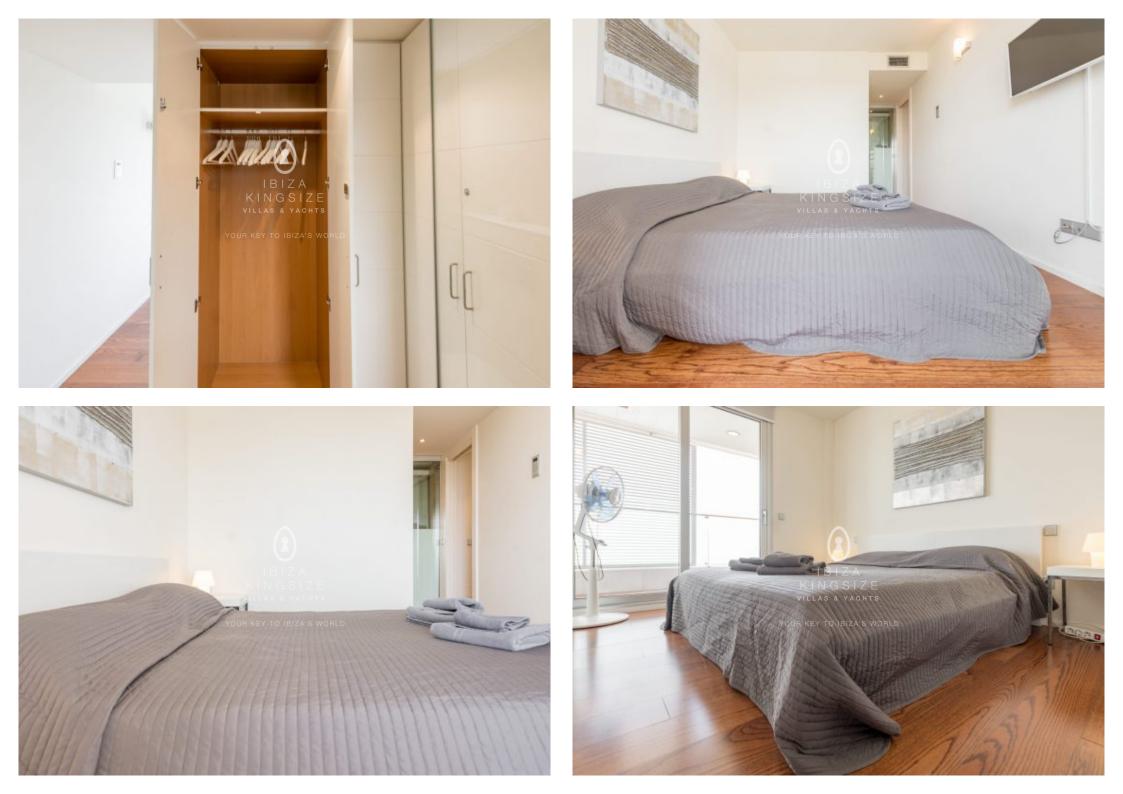

The residence facilitates an open living room with a sliding door that gives direct access to a covered terrace. From here, you can enter the spacious outdoor area on a higher level. The sun-drenched terrace has a jacuzzi and lounge sofa, with the canopy providing shade. Besides this, the interior of the penthouse has an open kitchen in high-gloss white. It is fully equipped with high-quality equipment. There are also two bedrooms, the master bedroom has an ensuite bathroom. The other bedroom can use the shared bathroom.