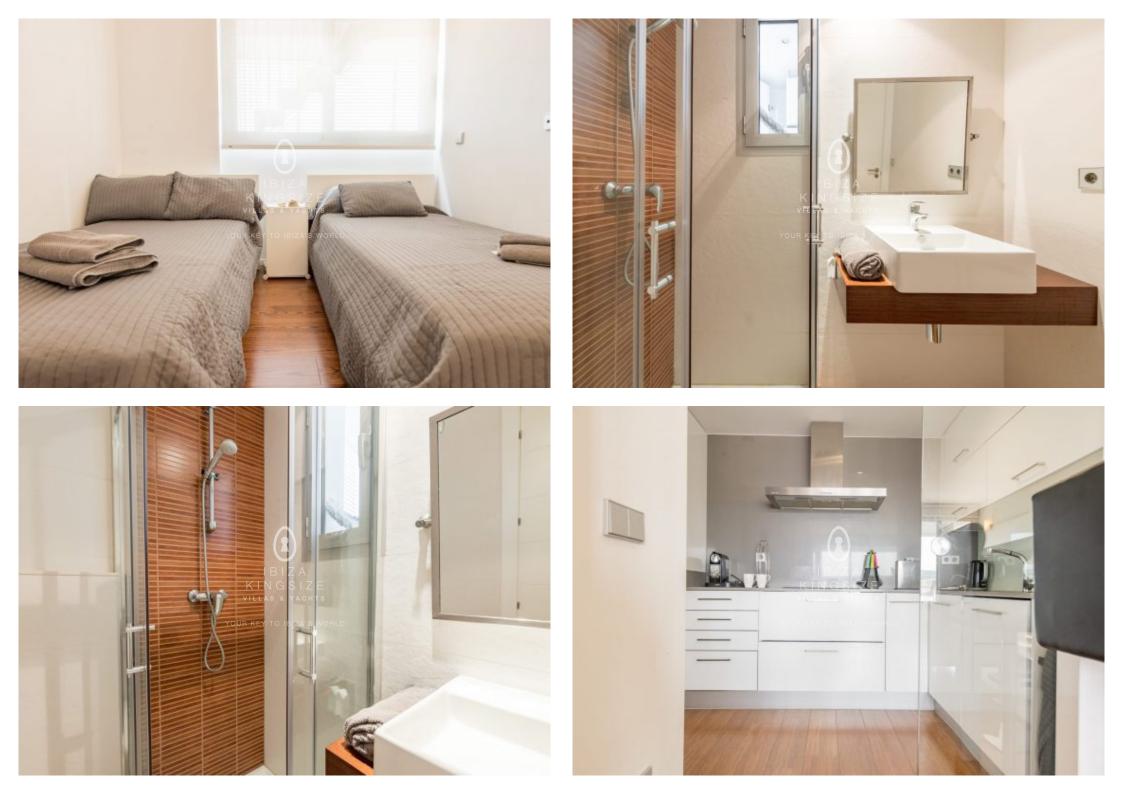

The residence facilitates an open living room with a sliding door that gives direct access to a covered terrace. From here, you can enter the spacious outdoor area on a higher level. The sun-drenched terrace has a jacuzzi and lounge sofa, with the canopy providing shade. Besides this, the interior of the penthouse has an open kitchen in high-gloss white. It is fully equipped with high-quality equipment. There are also two bedrooms, the master bedroom has an ensuite bathroom. The other bedroom can use the shared bathroom.