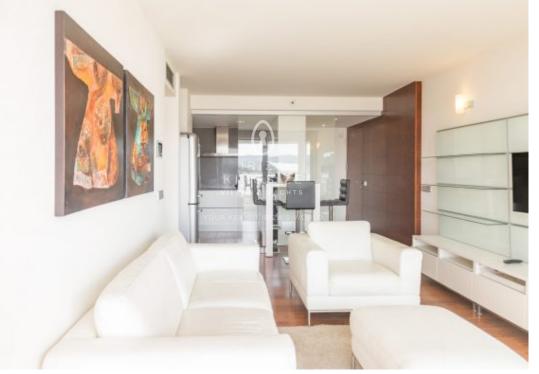

The residence facilitates an open living room with a sliding door that gives direct access to a covered terrace. From here, you can enter the spacious outdoor area on a higher level. The sun-drenched terrace has a jacuzzi and lounge sofa, with the canopy providing shade. Besides this, the interior of the penthouse has an open kitchen in high-gloss white. It is fully equipped with high-quality equipment. There are also two bedrooms, the master bedroom has an ensuite bathroom. The other bedroom can use the shared bathroom.