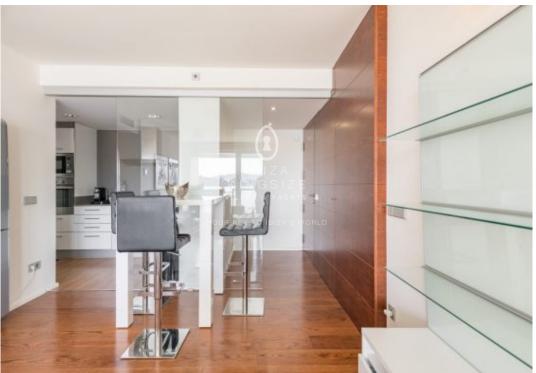

The residence facilitates an open living room with a sliding door that gives direct access to a covered terrace. From here, you can enter the spacious outdoor area on a higher level. The sun-drenched terrace has a jacuzzi and lounge sofa, with the canopy providing shade. Besides this, the interior of the penthouse has an open kitchen in high-gloss white. It is fully equipped with high-quality equipment. There are also two bedrooms, the master bedroom has an ensuite bathroom. The other bedroom can use the shared bathroom.