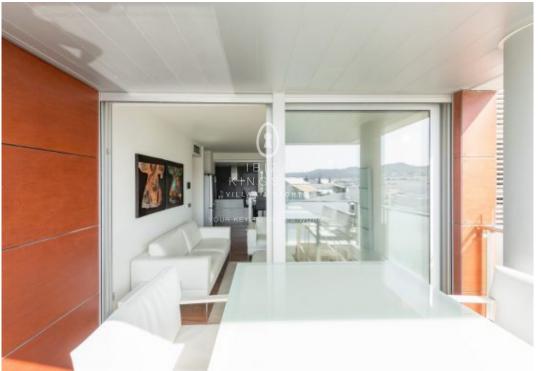

The residence facilitates an open living room with a sliding door that gives direct access to a covered terrace. From here, you can enter the spacious outdoor area on a higher level. The sun-drenched terrace has a jacuzzi and lounge sofa, with the canopy providing shade. Besides this, the interior of the penthouse has an open kitchen in high-gloss white. It is fully equipped with high-quality equipment. There are also two bedrooms, the master bedroom has an ensuite bathroom. The other bedroom can use the shared bathroom.