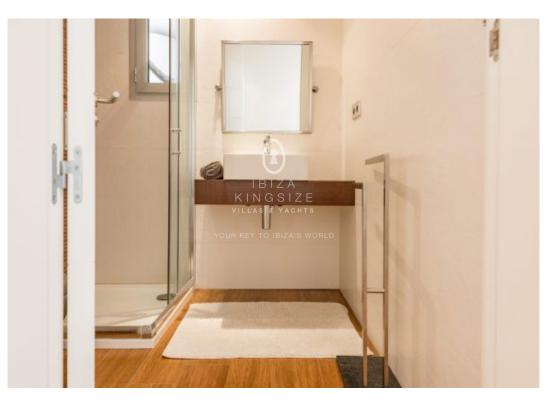

The residence facilitates an open living room with a sliding door that gives direct access to a covered terrace. From here, you can enter the spacious outdoor area on a higher level. The sun-drenched terrace has a jacuzzi and lounge sofa, with the canopy providing shade. Besides this, the interior of the penthouse has an open kitchen in high-gloss white. It is fully equipped with high-quality equipment. There are also two bedrooms, the master bedroom has an ensuite bathroom. The other bedroom can use the shared bathroom.