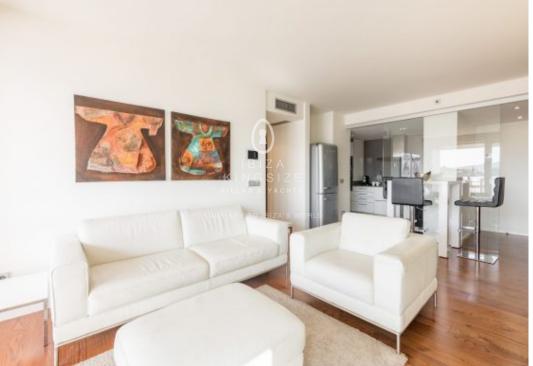

The residence facilitates an open living room with a sliding door that gives direct access to a covered terrace. From here, you can enter the spacious outdoor area on a higher level. The sun-drenched terrace has a jacuzzi and lounge sofa, with the canopy providing shade. Besides this, the interior of the penthouse has an open kitchen in high-gloss white. It is fully equipped with high-quality equipment. There are also two bedrooms, the master bedroom has an ensuite bathroom. The other bedroom can use the shared bathroom.