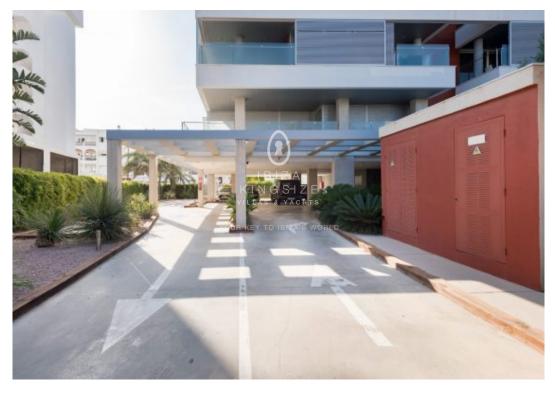

The penthouse is located in the modern Ikebana building, which has been functionally designes and has a high-quality finish. The complex has a concierge service, elevator and a spacious communal pool. There is also a parking space which is part of the sales price.

The residence facilitates an open living room with a sliding door that gives direct access to a covered terrace. From here, you can enter the spacious outdoor area on a higher level. The sun-drenched terrace has a jacuzzi and lounge sofa, with the canopy providing shade. Besides this, the interior of the penthouse has an open kitchen in high-gloss white. It is fully equipped with high-quality equipment. There are also two bedrooms, the master bedroom has an ensuite bathroom. The other bedroom can use the shared bathroom.