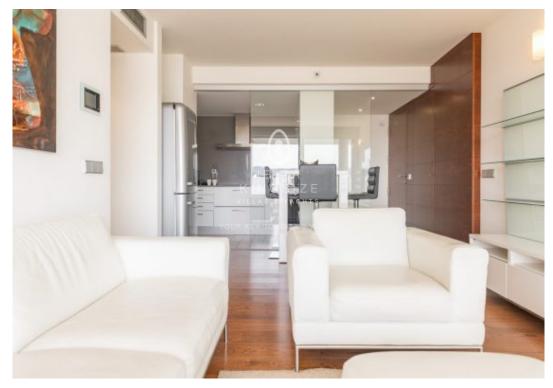

The residence facilitates an open living room with a sliding door that gives direct access to a covered terrace. From here, you can enter the spacious outdoor area on a higher level. The sun-drenched terrace has a jacuzzi and lounge sofa, with the canopy providing shade. Besides this, the interior of the penthouse has an open kitchen in high-gloss white. It is fully equipped with high-quality equipment. There are also two bedrooms, the master bedroom has an ensuite bathroom. The other bedroom can use the shared bathroom.