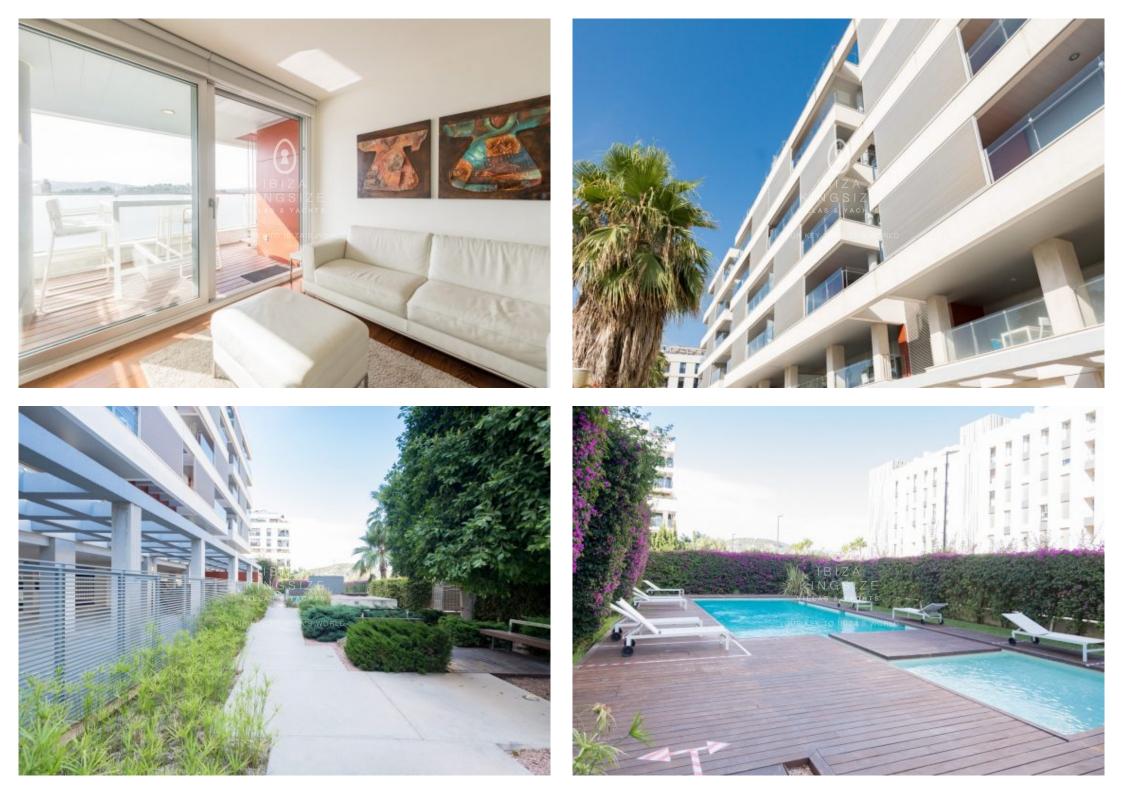

The penthouse is located in the modern Ikebana building, which has been functionally designes and has a high-quality finish. The complex has a concierge service, elevator and a spacious communal pool. There is also a parking space which is part of the sales price.

The residence facilitates an open living room with a sliding door that gives direct access to a covered terrace. From here, you can enter the spacious outdoor area on a higher level. The sun-drenched terrace has a jacuzzi and lounge sofa, with the canopy providing shade. Besides this, the interior of the penthouse has an open kitchen in high-gloss white. It is fully equipped with high-quality equipment. There are also two bedrooms, the master bedroom has an ensuite bathroom. The other bedroom can use the shared bathroom.