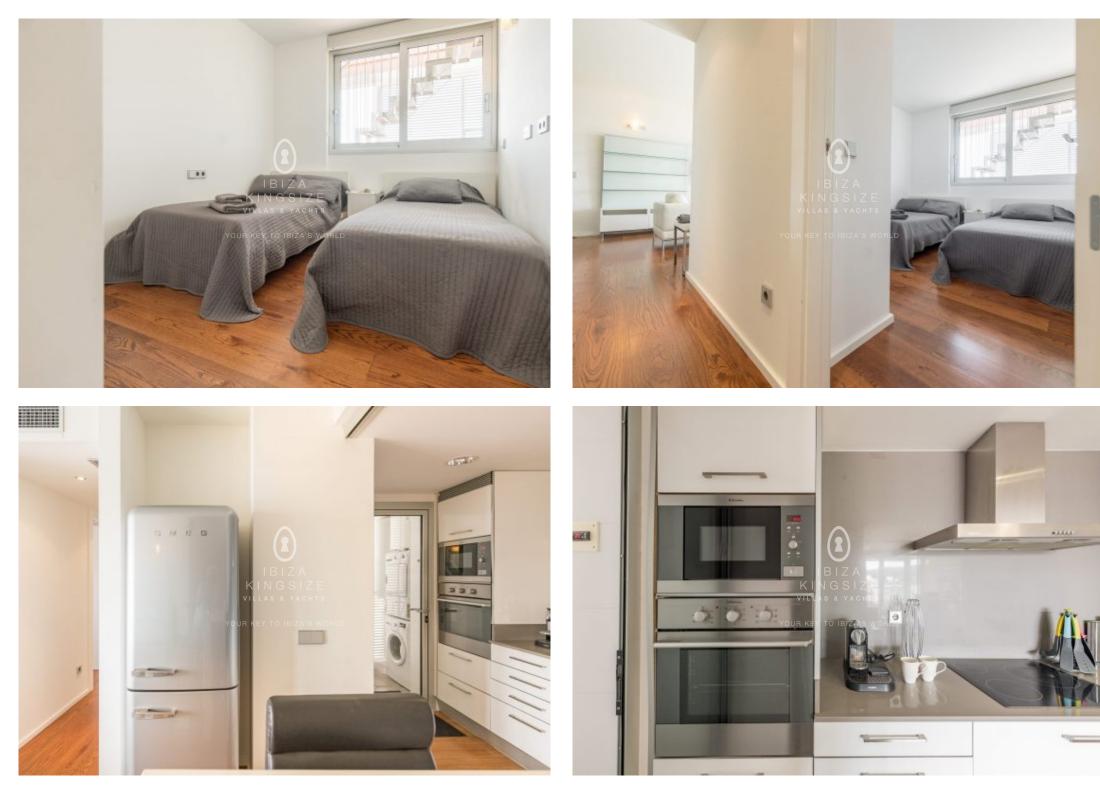

The residence facilitates an open living room with a sliding door that gives direct access to a covered terrace. From here, you can enter the spacious outdoor area on a higher level. The sun-drenched terrace has a jacuzzi and lounge sofa, with the canopy providing shade. Besides this, the interior of the penthouse has an open kitchen in high-gloss white. It is fully equipped with high-quality equipment. There are also two bedrooms, the master bedroom has an ensuite bathroom. The other bedroom can use the shared bathroom.