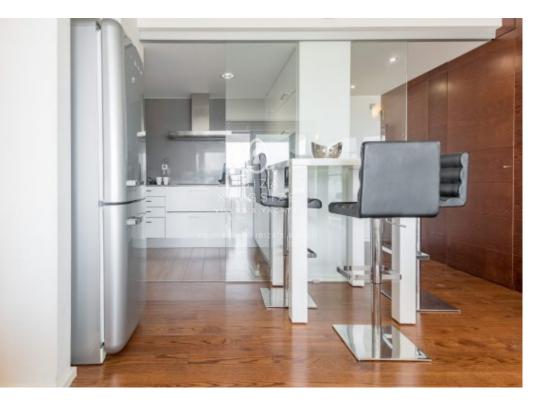

The residence facilitates an open living room with a sliding door that gives direct access to a covered terrace. From here, you can enter the spacious outdoor area on a higher level. The sun-drenched terrace has a jacuzzi and lounge sofa, with the canopy providing shade. Besides this, the interior of the penthouse has an open kitchen in high-gloss white. It is fully equipped with high-quality equipment. There are also two bedrooms, the master bedroom has an ensuite bathroom. The other bedroom can use the shared bathroom.