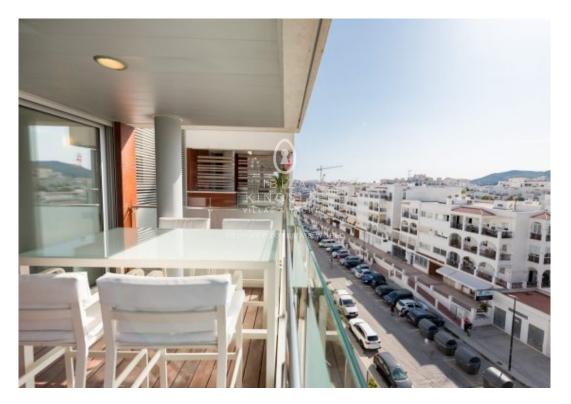

The residence facilitates an open living room with a sliding door that gives direct access to a covered terrace. From here, you can enter the spacious outdoor area on a higher level. The sun-drenched terrace has a jacuzzi and lounge sofa, with the canopy providing shade. Besides this, the interior of the penthouse has an open kitchen in high-gloss white. It is fully equipped with high-quality equipment. There are also two bedrooms, the master bedroom has an ensuite bathroom. The other bedroom can use the shared bathroom.

- Ibiza Old Town View
- Concierge
- Wifi
- Ref: A1267
- Energy class: in process

- $\boldsymbol{\cdot} \operatorname{Sea} \operatorname{View}$
- Outdoor Jacuzzi
- Air Conditioning
- Community Pool
- 24h Security