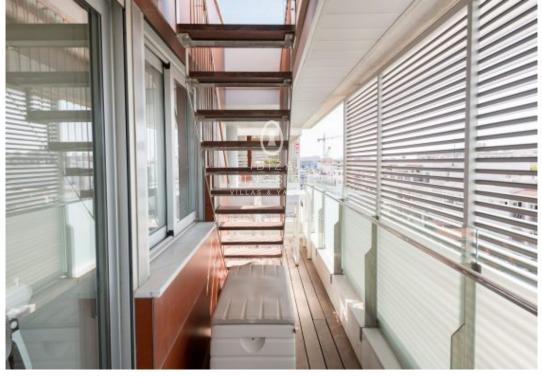

The residence facilitates an open living room with a sliding door that gives direct access to a covered terrace. From here, you can enter the spacious outdoor area on a higher level. The sun-drenched terrace has a jacuzzi and lounge sofa, with the canopy providing shade. Besides this, the interior of the penthouse has an open kitchen in high-gloss white. It is fully equipped with high-quality equipment. There are also two bedrooms, the master bedroom has an ensuite bathroom. The other bedroom can use the shared bathroom.