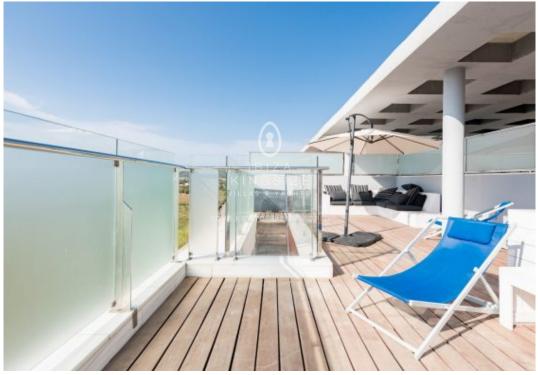

The residence facilitates an open living room with a sliding door that gives direct access to a covered terrace. From here, you can enter the spacious outdoor area on a higher level. The sun-drenched terrace has a jacuzzi and lounge sofa, with the canopy providing shade. Besides this, the interior of the penthouse has an open kitchen in high-gloss white. It is fully equipped with high-quality equipment. There are also two bedrooms, the master bedroom has an ensuite bathroom. The other bedroom can use the shared bathroom.

- Ibiza Old Town View
- Concierge
- Wifi
- Ref: A1267
- Energy class: in process

- $\boldsymbol{\cdot} \operatorname{Sea} \operatorname{View}$
- Outdoor Jacuzzi
- Air Conditioning
- Community Pool
- 24h Security