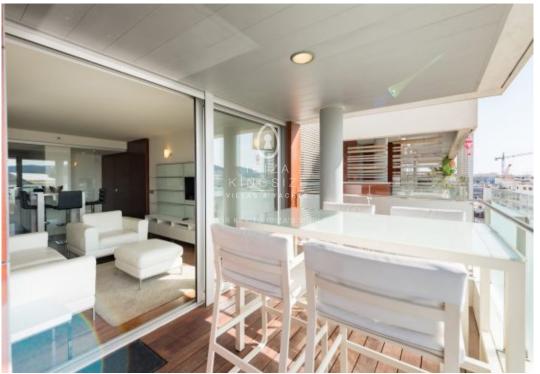

The residence facilitates an open living room with a sliding door that gives direct access to a covered terrace. From here, you can enter the spacious outdoor area on a higher level. The sun-drenched terrace has a jacuzzi and lounge sofa, with the canopy providing shade. Besides this, the interior of the penthouse has an open kitchen in high-gloss white. It is fully equipped with high-quality equipment. There are also two bedrooms, the master bedroom has an ensuite bathroom. The other bedroom can use the shared bathroom.