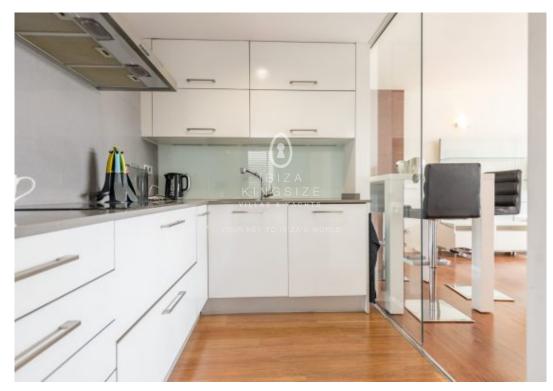

The residence facilitates an open living room with a sliding door that gives direct access to a covered terrace. From here, you can enter the spacious outdoor area on a higher level. The sun-drenched terrace has a jacuzzi and lounge sofa, with the canopy providing shade. Besides this, the interior of the penthouse has an open kitchen in high-gloss white. It is fully equipped with high-quality equipment. There are also two bedrooms, the master bedroom has an ensuite bathroom. The other bedroom can use the shared bathroom.