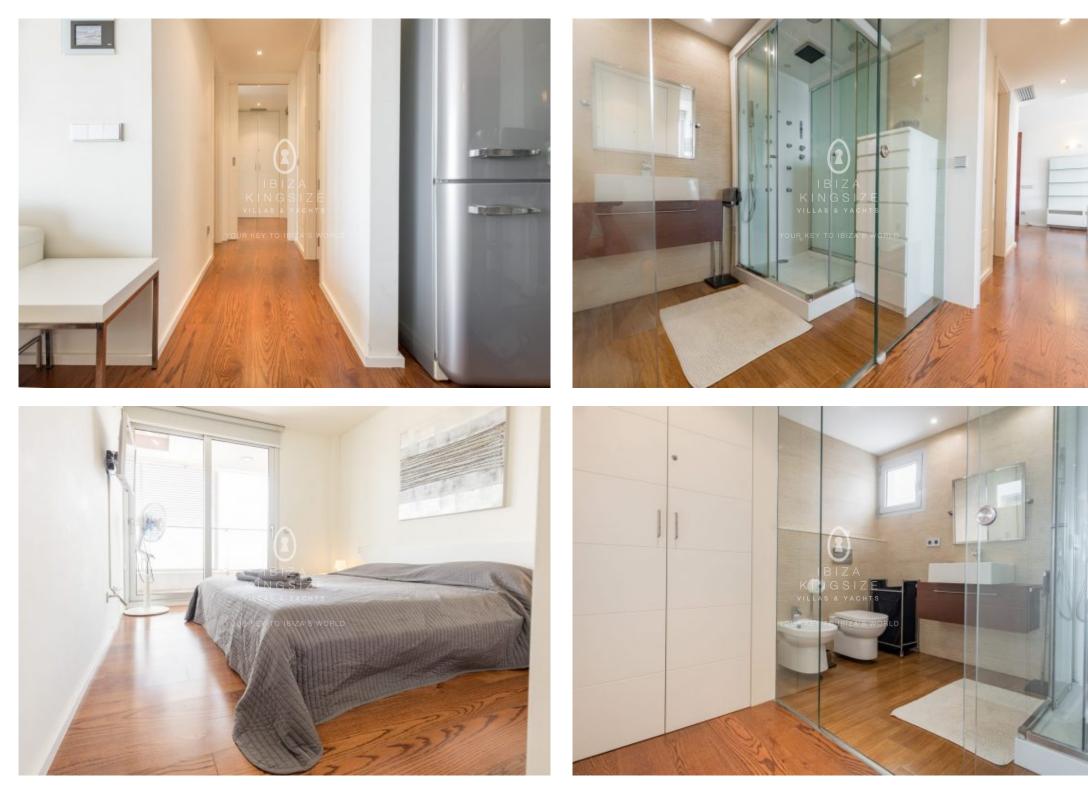

The residence facilitates an open living room with a sliding door that gives direct access to a covered terrace. From here, you can enter the spacious outdoor area on a higher level. The sun-drenched terrace has a jacuzzi and lounge sofa, with the canopy providing shade. Besides this, the interior of the penthouse has an open kitchen in high-gloss white. It is fully equipped with high-quality equipment. There are also two bedrooms, the master bedroom has an ensuite bathroom. The other bedroom can use the shared bathroom.