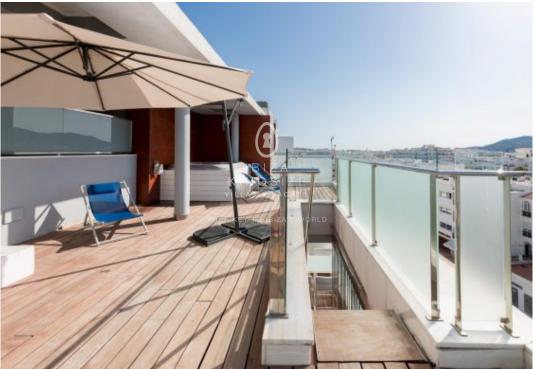

The residence facilitates an open living room with a sliding door that gives direct access to a covered terrace. From here, you can enter the spacious outdoor area on a higher level. The sun-drenched terrace has a jacuzzi and lounge sofa, with the canopy providing shade. Besides this, the interior of the penthouse has an open kitchen in high-gloss white. It is fully equipped with high-quality equipment. There are also two bedrooms, the master bedroom has an ensuite bathroom. The other bedroom can use the shared bathroom.

- Ibiza Old Town View
- Concierge
- Wifi
- Ref: A1267
- Energy class: in process

- $\boldsymbol{\cdot} \operatorname{Sea} \operatorname{View}$
- Outdoor Jacuzzi
- Air Conditioning
- Community Pool
- 24h Security