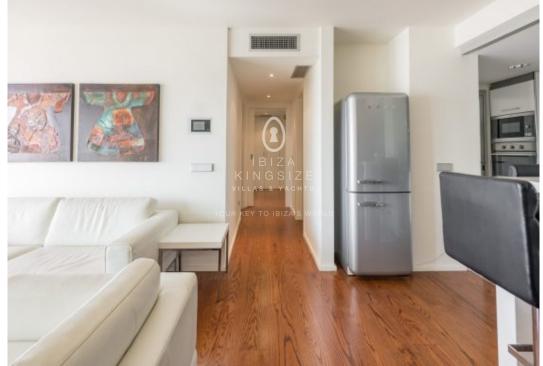

The residence facilitates an open living room with a sliding door that gives direct access to a covered terrace. From here, you can enter the spacious outdoor area on a higher level. The sun-drenched terrace has a jacuzzi and lounge sofa, with the canopy providing shade. Besides this, the interior of the penthouse has an open kitchen in high-gloss white. It is fully equipped with high-quality equipment. There are also two bedrooms, the master bedroom has an ensuite bathroom. The other bedroom can use the shared bathroom.