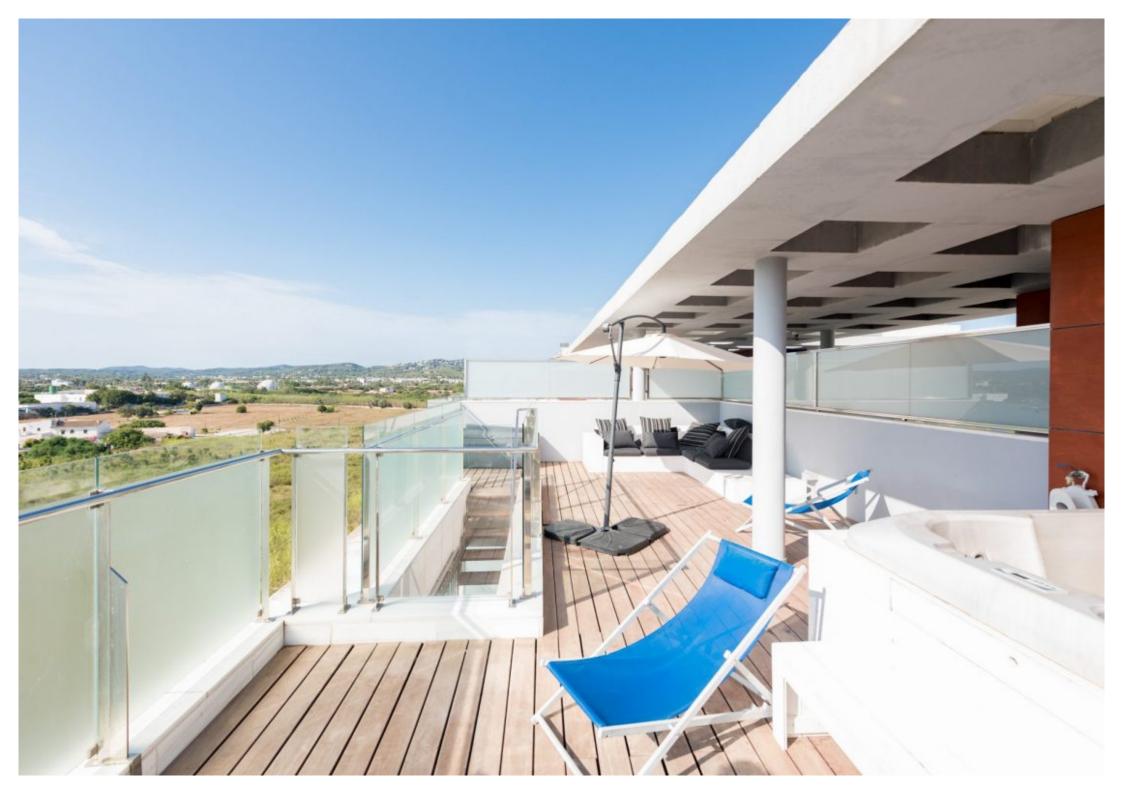

The residence facilitates an open living room with a sliding door that gives direct access to a covered terrace. From here, you can enter the spacious outdoor area on a higher level. The sun-drenched terrace has a jacuzzi and lounge sofa, with the canopy providing shade. Besides this, the interior of the penthouse has an open kitchen in high-gloss white. It is fully equipped with high-quality equipment. There are also two bedrooms, the master bedroom has an ensuite bathroom. The other bedroom can use the shared bathroom.