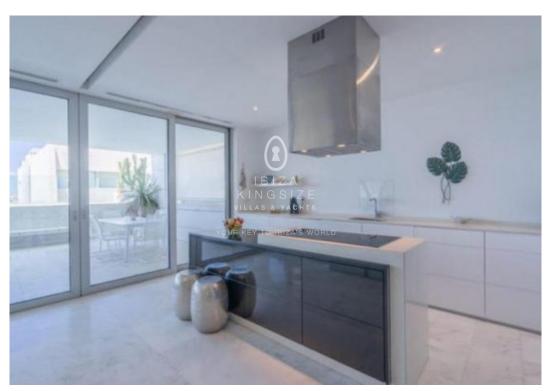

## **Apartment in Es Pouet**

2.750.000 €

Ref: A1280

] 320m²

Luxurious first floor Apartment of 320 m², renovated and furnished to the highest quality, in the modern and luxurious residential complex of Es Pouet with private pool and panoramic views. It is an apartment designed by the "A-Cero Architecture Studio" with minimalist lines, marble floors, a 80 m² living room and an open kitchen. The Apartment has 3 double bedrooms with en suite bathrooms and a guest bathroom, 1 service-bedroom with en suite bathroom. 2 parking spaces, air conditioning, electric windows, video intercom and 24 hour security. The common areas consist of a 20,000 m² garden with a huge pool. This luxury penthouse is located in the privileged area of "Es Pouet" in Talamanca, just a few steps from the beach, with stunning views of the sea and Dalt Vila. Due to its location, quality, size, design and architecture, this luxury property is unique and revaluation is guaranteed. You can reach the penthouse from the parking space with storage room by a lift. Both inside and out, the clean, minimalist lines are accented by white marble floors. On the roof terrace is the sunny partially covered terrace with private pool.