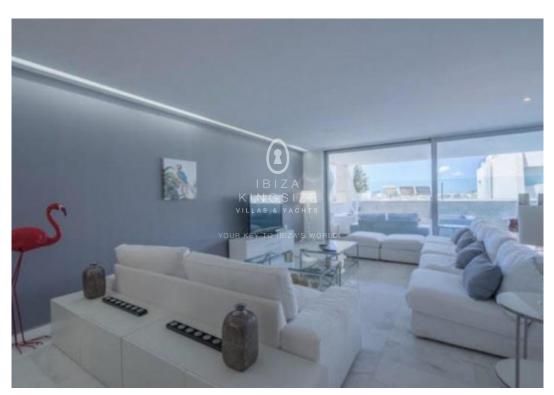

## **Apartment in Es Pouet**

2.750.000 €

Ref: A1280

] 320m²

Luxurious first floor Apartment of 320 m², renovated and furnished to the highest quality, in the modern and luxurious residential complex of Es Pouet with private pool and panoramic views. It is an apartment designed by the "A-Cero Architecture Studio" with minimalist lines, marble floors, a 80 m² living room and an open kitchen. The Apartment has 3 double bedrooms with en suite bathrooms and a guest bathroom, 1 service-bedroom with en suite bathroom. 2 parking spaces, air conditioning, electric windows, video intercom and 24 hour security. The common areas consist of a 20,000 m² garden with a huge pool. This luxury penthouse is located in the privileged area of "Es Pouet" in Talamanca, just a few steps from the beach, with stunning views of the sea and Dalt Vila. Due to its location, quality, size, design and architecture, this luxury property is unique and revaluation is guaranteed. You can reach the penthouse from the parking space with storage room by a lift. Both inside and out, the clean, minimalist lines are accented by white marble floors. On the roof terrace is the sunny partially covered terrace with private pool.