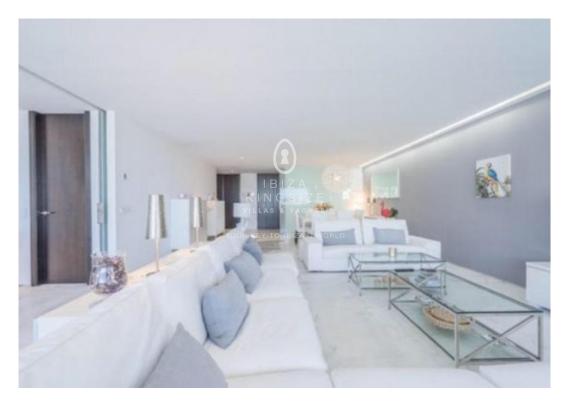

## **Apartment in Es Pouet**

2.750.000 €

Ref: A1280

] 320m²

Luxurious first floor Apartment of 320 m², renovated and furnished to the highest quality, in the modern and luxurious residential complex of Es Pouet with private pool and panoramic views. It is an apartment designed by the "A-Cero Architecture Studio" with minimalist lines, marble floors, a 80 m² living room and an open kitchen. The Apartment has 3 double bedrooms with en suite bathrooms and a guest bathroom, 1 service-bedroom with en suite bathroom. 2 parking spaces, air conditioning, electric windows, video intercom and 24 hour security. The common areas consist of a 20,000 m² garden with a huge pool. This luxury penthouse is located in the privileged area of "Es Pouet" in Talamanca, just a few steps from the beach, with stunning views of the sea and Dalt Vila. Due to its location, quality, size, design and architecture, this luxury property is unique and revaluation is guaranteed. You can reach the penthouse from the parking space with storage room by a lift. Both inside and out, the clean, minimalist lines are accented by white marble floors. On the roof terrace is the sunny partially covered terrace with private pool.