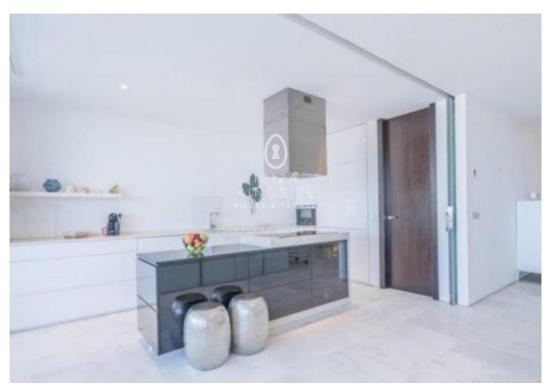

## **Apartment in Es Pouet**

2.750.000 €

Ref: A1280

] 320m²

Luxurious first floor Apartment of 320 m², renovated and furnished to the highest quality, in the modern and luxurious residential complex of Es Pouet with private pool and panoramic views. It is an apartment designed by the "A-Cero Architecture Studio" with minimalist lines, marble floors, a 80 m² living room and an open kitchen. The Apartment has 3 double bedrooms with en suite bathrooms and a guest bathroom, 1 service-bedroom with en suite bathroom. 2 parking spaces, air conditioning, electric windows, video intercom and 24 hour security. The common areas consist of a 20,000 m² garden with a huge pool. This luxury penthouse is located in the privileged area of "Es Pouet" in Talamanca, just a few steps from the beach, with stunning views of the sea and Dalt Vila. Due to its location, quality, size, design and architecture, this luxury property is unique and revaluation is guaranteed. You can reach the penthouse from the parking space with storage room by a lift. Both inside and out, the clean, minimalist lines are accented by white marble floors. On the roof terrace is the sunny partially covered terrace with private pool.