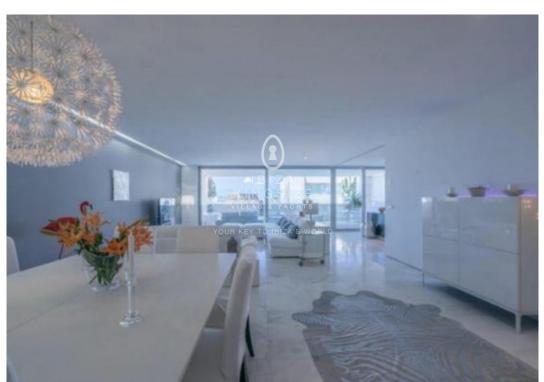

## **Apartment in Es Pouet**

2.750.000 €

Ref: A1280

] 320m²

Luxurious first floor Apartment of 320 m², renovated and furnished to the highest quality, in the modern and luxurious residential complex of Es Pouet with private pool and panoramic views. It is an apartment designed by the "A-Cero Architecture Studio" with minimalist lines, marble floors, a 80 m² living room and an open kitchen. The Apartment has 3 double bedrooms with en suite bathrooms and a guest bathroom, 1 service-bedroom with en suite bathroom. 2 parking spaces, air conditioning, electric windows, video intercom and 24 hour security. The common areas consist of a 20,000 m² garden with a huge pool. This luxury penthouse is located in the privileged area of "Es Pouet" in Talamanca, just a few steps from the beach, with stunning views of the sea and Dalt Vila. Due to its location, quality, size, design and architecture, this luxury property is unique and revaluation is guaranteed. You can reach the penthouse from the parking space with storage room by a lift. Both inside and out, the clean, minimalist lines are accented by white marble floors. On the roof terrace is the sunny partially covered terrace with private pool.