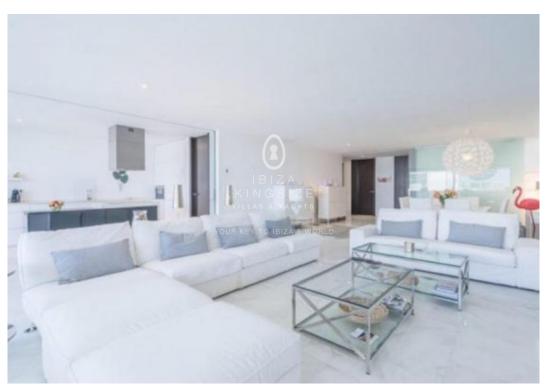

## **Apartment in Es Pouet**

2.750.000 €

Ref: A1280

] 320m²

Luxurious first floor Apartment of 320 m², renovated and furnished to the highest quality, in the modern and luxurious residential complex of Es Pouet with private pool and panoramic views. It is an apartment designed by the "A-Cero Architecture Studio" with minimalist lines, marble floors, a 80 m² living room and an open kitchen. The Apartment has 3 double bedrooms with en suite bathrooms and a guest bathroom, 1 service-bedroom with en suite bathroom. 2 parking spaces, air conditioning, electric windows, video intercom and 24 hour security. The common areas consist of a 20,000 m² garden with a huge pool. This luxury penthouse is located in the privileged area of "Es Pouet" in Talamanca, just a few steps from the beach, with stunning views of the sea and Dalt Vila. Due to its location, quality, size, design and architecture, this luxury property is unique and revaluation is guaranteed. You can reach the penthouse from the parking space with storage room by a lift. Both inside and out, the clean, minimalist lines are accented by white marble floors. On the roof terrace is the sunny partially covered terrace with private pool.