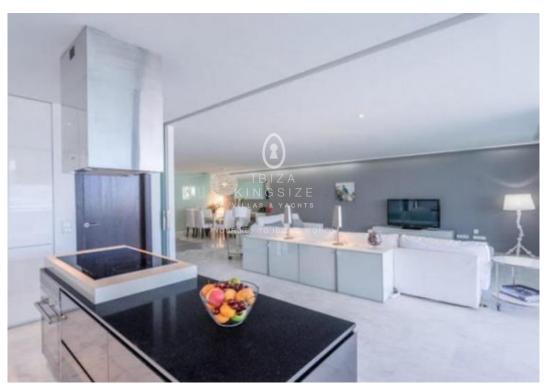

## **Apartment in Es Pouet**

2.750.000 €

Ref: A1280

] 320m²

Luxurious first floor Apartment of 320 m², renovated and furnished to the highest quality, in the modern and luxurious residential complex of Es Pouet with private pool and panoramic views. It is an apartment designed by the "A-Cero Architecture Studio" with minimalist lines, marble floors, a 80 m² living room and an open kitchen. The Apartment has 3 double bedrooms with en suite bathrooms and a guest bathroom, 1 service-bedroom with en suite bathroom. 2 parking spaces, air conditioning, electric windows, video intercom and 24 hour security. The common areas consist of a 20,000 m² garden with a huge pool. This luxury penthouse is located in the privileged area of "Es Pouet" in Talamanca, just a few steps from the beach, with stunning views of the sea and Dalt Vila. Due to its location, quality, size, design and architecture, this luxury property is unique and revaluation is guaranteed. You can reach the penthouse from the parking space with storage room by a lift. Both inside and out, the clean, minimalist lines are accented by white marble floors. On the roof terrace is the sunny partially covered terrace with private pool.