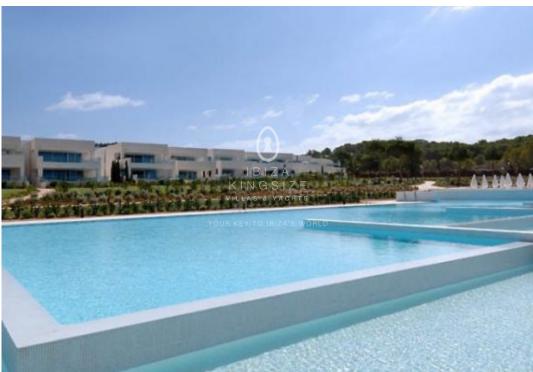

## **Apartment in Es Pouet**

2.750.000 €

Ref: A1280

] 320m²

Luxurious first floor Apartment of 320 m², renovated and furnished to the highest quality, in the modern and luxurious residential complex of Es Pouet with private pool and panoramic views. It is an apartment designed by the "A-Cero Architecture Studio" with minimalist lines, marble floors, a 80 m² living room and an open kitchen. The Apartment has 3 double bedrooms with en suite bathrooms and a guest bathroom, 1 service-bedroom with en suite bathroom. 2 parking spaces, air conditioning, electric windows, video intercom and 24 hour security. The common areas consist of a 20,000 m² garden with a huge pool. This luxury penthouse is located in the privileged area of "Es Pouet" in Talamanca, just a few steps from the beach, with stunning views of the sea and Dalt Vila. Due to its location, quality, size, design and architecture, this luxury property is unique and revaluation is guaranteed. You can reach the penthouse from the parking space with storage room by a lift. Both inside and out, the clean, minimalist lines are accented by white marble floors. On the roof terrace is the sunny partially covered terrace with private pool.