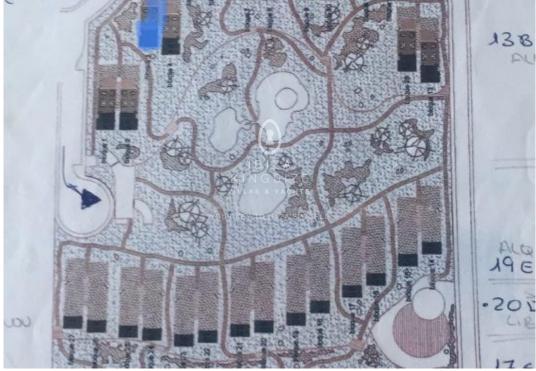

## **Apartment in Es Pouet**

2.750.000 €

Ref: A1280

] 320m²

Luxurious first floor Apartment of 320 m², renovated and furnished to the highest quality, in the modern and luxurious residential complex of Es Pouet with private pool and panoramic views. It is an apartment designed by the "A-Cero Architecture Studio" with minimalist lines, marble floors, a 80 m² living room and an open kitchen. The Apartment has 3 double bedrooms with en suite bathrooms and a guest bathroom, 1 service-bedroom with en suite bathroom. 2 parking spaces, air conditioning, electric windows, video intercom and 24 hour security. The common areas consist of a 20,000 m² garden with a huge pool. This luxury penthouse is located in the privileged area of "Es Pouet" in Talamanca, just a few steps from the beach, with stunning views of the sea and Dalt Vila. Due to its location, quality, size, design and architecture, this luxury property is unique and revaluation is guaranteed. You can reach the penthouse from the parking space with storage room by a lift. Both inside and out, the clean, minimalist lines are accented by white marble floors. On the roof terrace is the sunny partially covered terrace with private pool.

- Beach Access
- · Ibiza Old Town View
- Garden
- Concierge
- Alarm
- Ref: A1280
- · Energy class: in Process

- Air Conditioning
- Community Pool
- 24h Security
- Garage

Your contact person  $A \ L \ E \ N \ K \ A \quad T \ O \ P \ L \ E \ K$ 