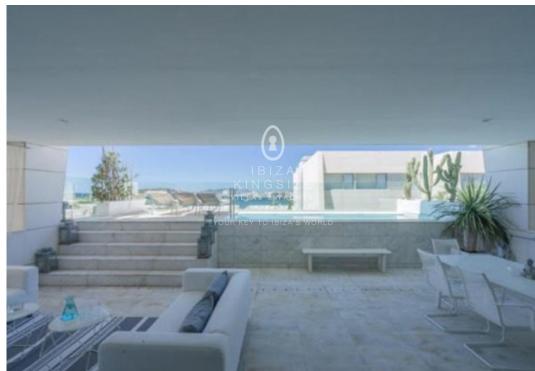

## **Apartment in Es Pouet**

2.750.000 €

Ref: A1280

] 320m²

Luxurious first floor Apartment of 320 m², renovated and furnished to the highest quality, in the modern and luxurious residential complex of Es Pouet with private pool and panoramic views. It is an apartment designed by the "A-Cero Architecture Studio" with minimalist lines, marble floors, a 80 m² living room and an open kitchen. The Apartment has 3 double bedrooms with en suite bathrooms and a guest bathroom, 1 service-bedroom with en suite bathroom. 2 parking spaces, air conditioning, electric windows, video intercom and 24 hour security. The common areas consist of a 20,000 m² garden with a huge pool. This luxury penthouse is located in the privileged area of "Es Pouet" in Talamanca, just a few steps from the beach, with stunning views of the sea and Dalt Vila. Due to its location, quality, size, design and architecture, this luxury property is unique and revaluation is guaranteed. You can reach the penthouse from the parking space with storage room by a lift. Both inside and out, the clean, minimalist lines are accented by white marble floors. On the roof terrace is the sunny partially covered terrace with private pool.