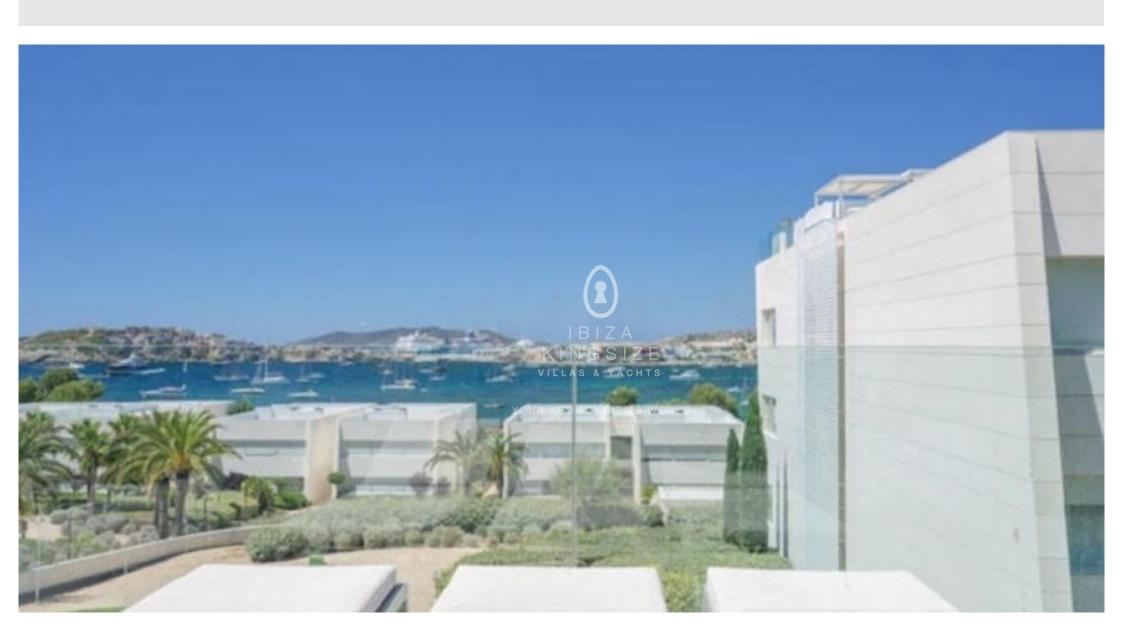

## **Apartment in Es Pouet**

2.750.000 €

Ref: A1280

] 320m²

Luxurious first floor Apartment of 320 m², renovated and furnished to the highest quality, in the modern and luxurious residential complex of Es Pouet with private pool and panoramic views. It is an apartment designed by the "A-Cero Architecture Studio" with minimalist lines, marble floors, a 80 m² living room and an open kitchen. The Apartment has 3 double bedrooms with en suite bathrooms and a guest bathroom, 1 service-bedroom with en suite bathroom. 2 parking spaces, air conditioning, electric windows, video intercom and 24 hour security. The common areas consist of a 20,000 m² garden with a huge pool. This luxury penthouse is located in the privileged area of "Es Pouet" in Talamanca, just a few steps from the beach, with stunning views of the sea and Dalt Vila. Due to its location, quality, size, design and architecture, this luxury property is unique and revaluation is guaranteed. You can reach the penthouse from the parking space with storage room by a lift. Both inside and out, the clean, minimalist lines are accented by white marble floors. On the roof terrace is the sunny partially covered terrace with private pool.