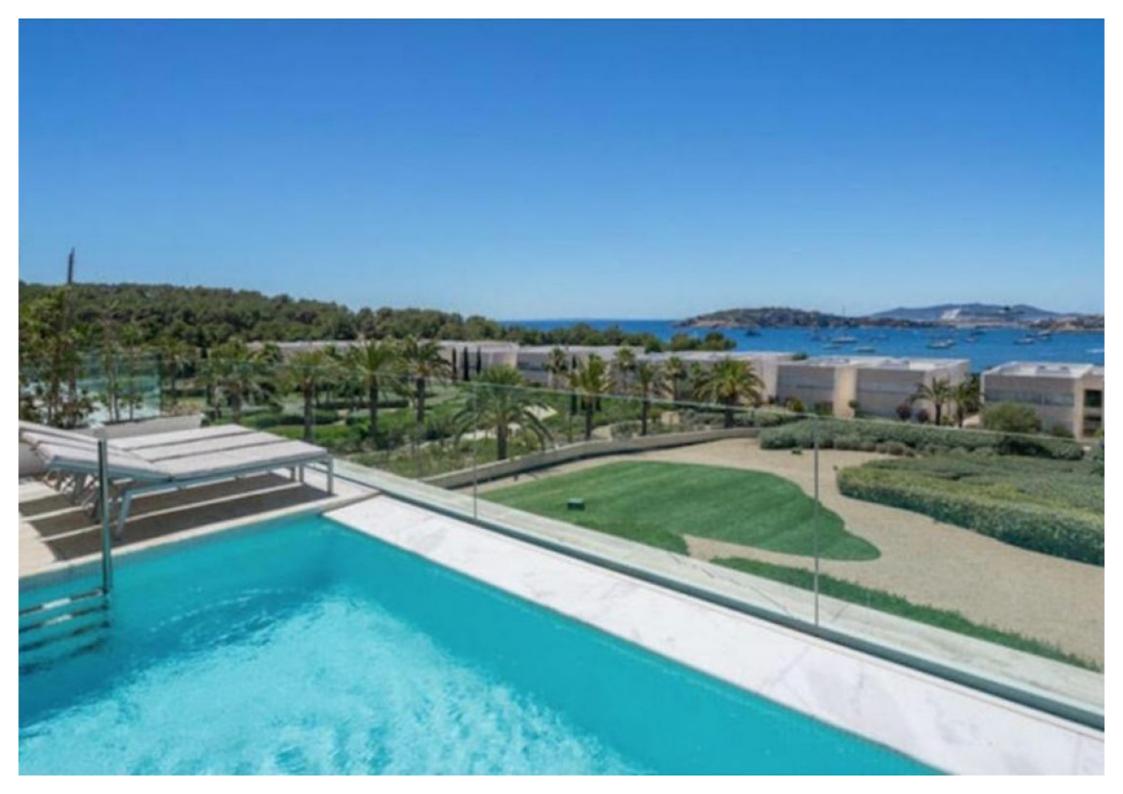

## **Apartment in Es Pouet**

2.750.000 €

Ref: A1280

] 320m²

Luxurious first floor Apartment of 320 m², renovated and furnished to the highest quality, in the modern and luxurious residential complex of Es Pouet with private pool and panoramic views. It is an apartment designed by the "A-Cero Architecture Studio" with minimalist lines, marble floors, a 80 m² living room and an open kitchen. The Apartment has 3 double bedrooms with en suite bathrooms and a guest bathroom, 1 service-bedroom with en suite bathroom. 2 parking spaces, air conditioning, electric windows, video intercom and 24 hour security. The common areas consist of a 20,000 m² garden with a huge pool. This luxury penthouse is located in the privileged area of "Es Pouet" in Talamanca, just a few steps from the beach, with stunning views of the sea and Dalt Vila. Due to its location, quality, size, design and architecture, this luxury property is unique and revaluation is guaranteed. You can reach the penthouse from the parking space with storage room by a lift. Both inside and out, the clean, minimalist lines are accented by white marble floors. On the roof terrace is the sunny partially covered terrace with private pool.