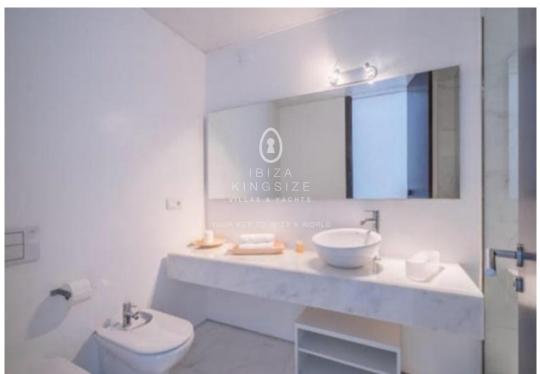

## **Apartment in Es Pouet**

2.750.000 €

Ref: A1280

] 320m²

Luxurious first floor Apartment of 320 m², renovated and furnished to the highest quality, in the modern and luxurious residential complex of Es Pouet with private pool and panoramic views. It is an apartment designed by the "A-Cero Architecture Studio" with minimalist lines, marble floors, a 80 m² living room and an open kitchen. The Apartment has 3 double bedrooms with en suite bathrooms and a guest bathroom, 1 service-bedroom with en suite bathroom. 2 parking spaces, air conditioning, electric windows, video intercom and 24 hour security. The common areas consist of a 20,000 m² garden with a huge pool. This luxury penthouse is located in the privileged area of "Es Pouet" in Talamanca, just a few steps from the beach, with stunning views of the sea and Dalt Vila. Due to its location, quality, size, design and architecture, this luxury property is unique and revaluation is guaranteed. You can reach the penthouse from the parking space with storage room by a lift. Both inside and out, the clean, minimalist lines are accented by white marble floors. On the roof terrace is the sunny partially covered terrace with private pool.