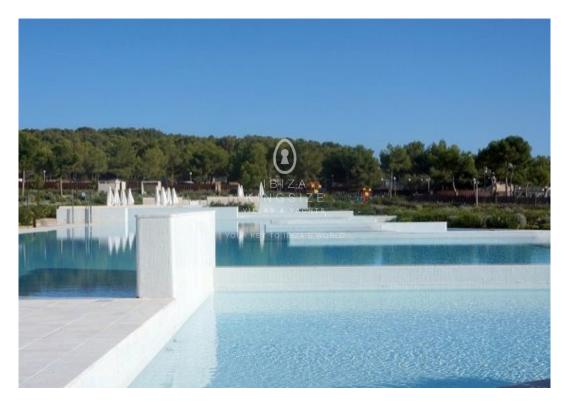

## **Apartment in Es Pouet**

2.750.000 €

Ref: A1280

] 320m²

Luxurious first floor Apartment of 320 m², renovated and furnished to the highest quality, in the modern and luxurious residential complex of Es Pouet with private pool and panoramic views. It is an apartment designed by the "A-Cero Architecture Studio" with minimalist lines, marble floors, a 80 m² living room and an open kitchen. The Apartment has 3 double bedrooms with en suite bathrooms and a guest bathroom, 1 service-bedroom with en suite bathroom. 2 parking spaces, air conditioning, electric windows, video intercom and 24 hour security. The common areas consist of a 20,000 m² garden with a huge pool. This luxury penthouse is located in the privileged area of "Es Pouet" in Talamanca, just a few steps from the beach, with stunning views of the sea and Dalt Vila. Due to its location, quality, size, design and architecture, this luxury property is unique and revaluation is guaranteed. You can reach the penthouse from the parking space with storage room by a lift. Both inside and out, the clean, minimalist lines are accented by white marble floors. On the roof terrace is the sunny partially covered terrace with private pool.