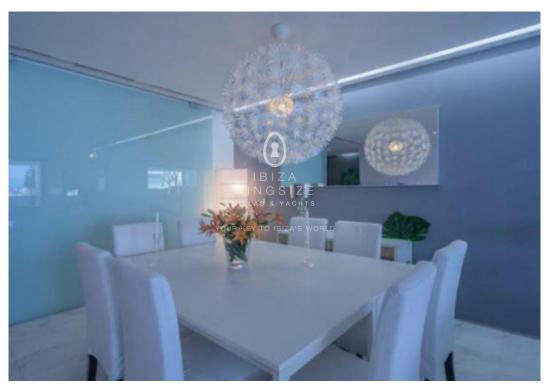

## **Apartment in Es Pouet**

2.750.000 €

Ref: A1280

] 320m²

Luxurious first floor Apartment of 320 m², renovated and furnished to the highest quality, in the modern and luxurious residential complex of Es Pouet with private pool and panoramic views. It is an apartment designed by the "A-Cero Architecture Studio" with minimalist lines, marble floors, a 80 m² living room and an open kitchen. The Apartment has 3 double bedrooms with en suite bathrooms and a guest bathroom, 1 service-bedroom with en suite bathroom. 2 parking spaces, air conditioning, electric windows, video intercom and 24 hour security. The common areas consist of a 20,000 m² garden with a huge pool. This luxury penthouse is located in the privileged area of "Es Pouet" in Talamanca, just a few steps from the beach, with stunning views of the sea and Dalt Vila. Due to its location, quality, size, design and architecture, this luxury property is unique and revaluation is guaranteed. You can reach the penthouse from the parking space with storage room by a lift. Both inside and out, the clean, minimalist lines are accented by white marble floors. On the roof terrace is the sunny partially covered terrace with private pool.