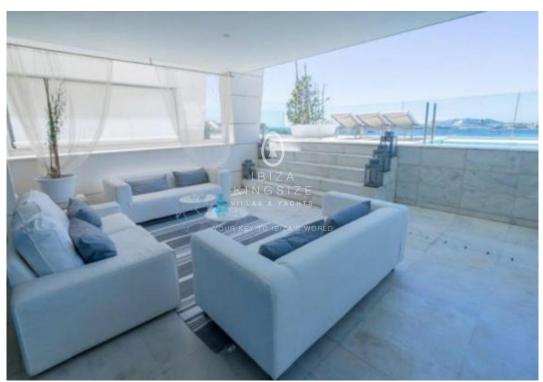

## **Apartment in Es Pouet**

2.750.000 €

Ref: A1280

] 320m²

Luxurious first floor Apartment of 320 m², renovated and furnished to the highest quality, in the modern and luxurious residential complex of Es Pouet with private pool and panoramic views. It is an apartment designed by the "A-Cero Architecture Studio" with minimalist lines, marble floors, a 80 m² living room and an open kitchen. The Apartment has 3 double bedrooms with en suite bathrooms and a guest bathroom, 1 service-bedroom with en suite bathroom. 2 parking spaces, air conditioning, electric windows, video intercom and 24 hour security. The common areas consist of a 20,000 m² garden with a huge pool. This luxury penthouse is located in the privileged area of "Es Pouet" in Talamanca, just a few steps from the beach, with stunning views of the sea and Dalt Vila. Due to its location, quality, size, design and architecture, this luxury property is unique and revaluation is guaranteed. You can reach the penthouse from the parking space with storage room by a lift. Both inside and out, the clean, minimalist lines are accented by white marble floors. On the roof terrace is the sunny partially covered terrace with private pool.