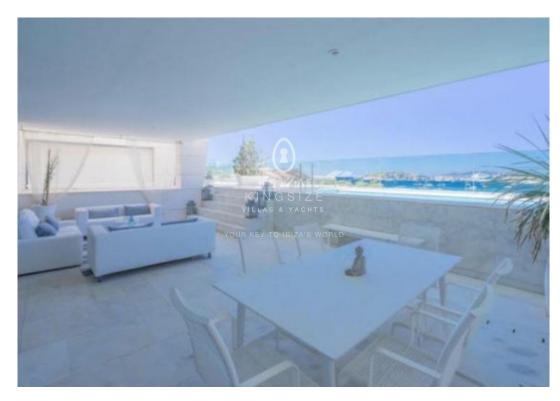

## **Apartment in Es Pouet**

2.750.000 €

Ref: A1280

] 320m²

Luxurious first floor Apartment of 320 m², renovated and furnished to the highest quality, in the modern and luxurious residential complex of Es Pouet with private pool and panoramic views. It is an apartment designed by the "A-Cero Architecture Studio" with minimalist lines, marble floors, a 80 m² living room and an open kitchen. The Apartment has 3 double bedrooms with en suite bathrooms and a guest bathroom, 1 service-bedroom with en suite bathroom. 2 parking spaces, air conditioning, electric windows, video intercom and 24 hour security. The common areas consist of a 20,000 m² garden with a huge pool. This luxury penthouse is located in the privileged area of "Es Pouet" in Talamanca, just a few steps from the beach, with stunning views of the sea and Dalt Vila. Due to its location, quality, size, design and architecture, this luxury property is unique and revaluation is guaranteed. You can reach the penthouse from the parking space with storage room by a lift. Both inside and out, the clean, minimalist lines are accented by white marble floors. On the roof terrace is the sunny partially covered terrace with private pool.