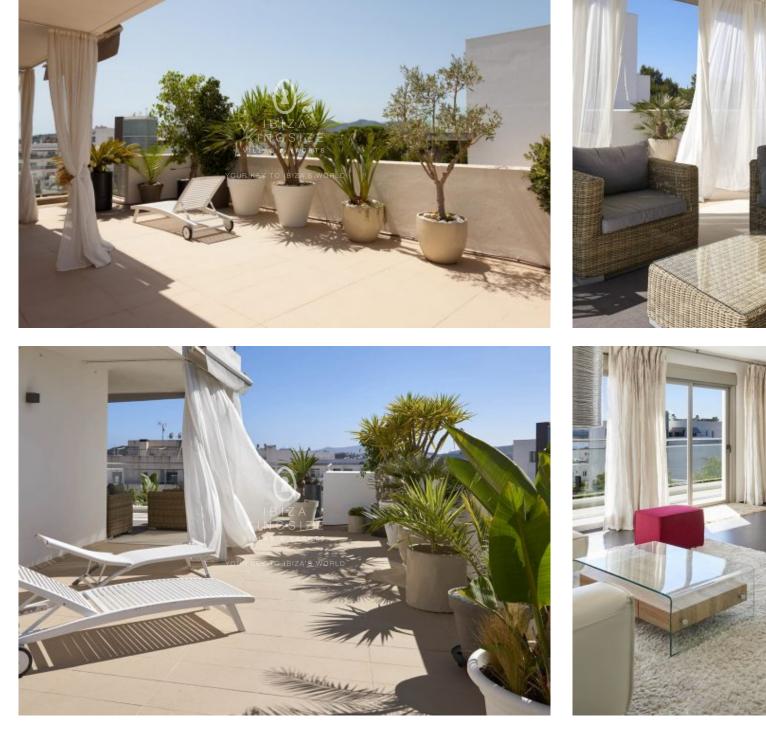

### IBIZA KINGSIZE

Located at the upper part of Talamanca with views of Formentera, Dalt Vila and 200 meters walking distance to the Talamanca beach.

The Apartment offers 150 m2 living area plus the terraces.

It consists of two large bedrooms (before 3, in case a third bedroom is needed it can be done again with a simple partition), two bedrooms and one bedroom en suite with dressing room, a large independent kitchen and huge living room.

All the rooms in the house have access to the terrace that surrounds the entire apartment.

Private parking with a capacity for two vehicles belongs to the Penthouse.

Ibiza Old Town View

- Ref: A1299Energy class: in process

Sea View
Terrace