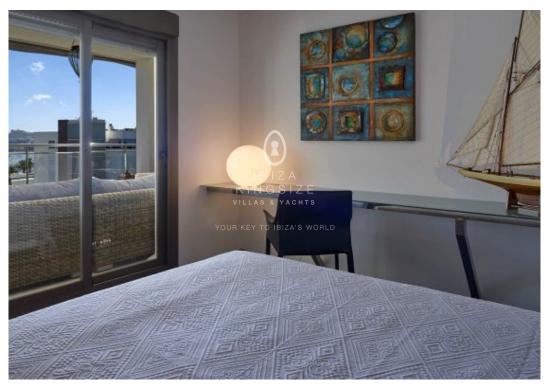

### IBIZA KINGSIZE

Located at the upper part of Talamanca with views of Formentera, Dalt Vila and 200 meters walking distance to the Talamanca beach.

The Apartment offers 150 m2 living area plus the terraces.

It consists of two large bedrooms (before 3, in case a third bedroom is needed it can be done again with a simple partition), two bedrooms and one bedroom en suite with dressing room, a large independent kitchen and huge living room.

All the rooms in the house have access to the terrace that surrounds the entire apartment.

Private parking with a capacity for two vehicles belongs to the Penthouse.

Ibiza Old Town View

- Ref: A1299Energy class: in process