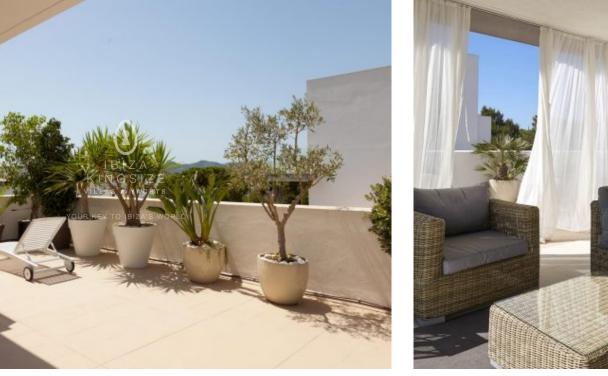

### IBIZA KINGSIZE

Located at the upper part of Talamanca with views of Formentera, Dalt Vila and 200 meters walking distance to the Talamanca beach.

The Apartment offers 150 m2 living area plus the terraces.

All the rooms in the house have access to the terrace that surrounds the entire apartment.

Private parking with a capacity for two vehicles belongs to the Penthouse.

Ibiza Old Town View

- Ref: A1299Energy class: in process

Sea View
Terrace