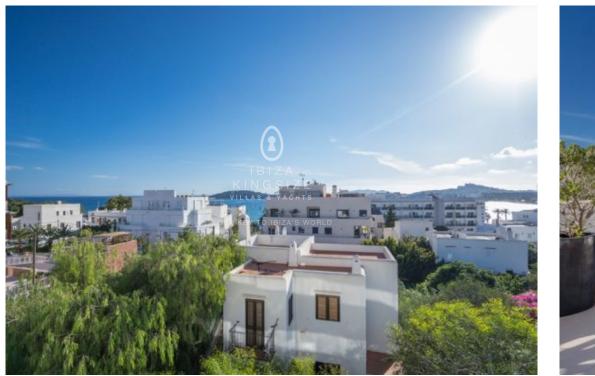

### IBIZA KINGSIZE

Located at the upper part of Talamanca with views of Formentera, Dalt Vila and 200 meters walking distance to the Talamanca beach.

The Apartment offers 150 m2 living area plus the terraces.

All the rooms in the house have access to the terrace that surrounds the entire apartment.

Private parking with a capacity for two vehicles belongs to the Penthouse.

Ibiza Old Town View

- Ref: A1299Energy class: in process