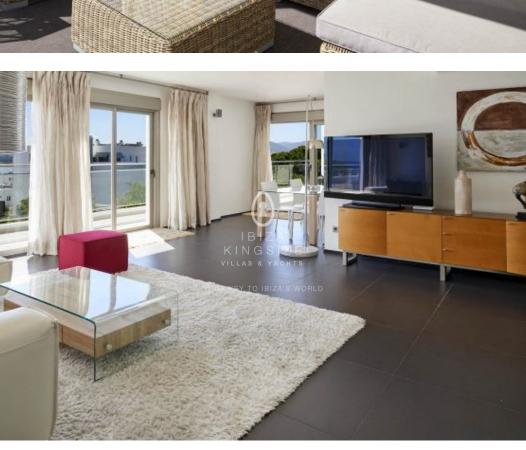

### IBIZA KINGSIZE

Located at the upper part of Talamanca with views of Formentera, Dalt Vila and 200 meters walking distance to the Talamanca beach.

The Apartment offers 150 m2 living area plus the terraces.

It consists of two large bedrooms (before 3, in case a third bedroom is needed it can be done again with a simple partition), two bedrooms and one bedroom en suite with dressing room, a large independent kitchen and huge living room.

All the rooms in the house have access to the terrace that surrounds the entire apartment.

Private parking with a capacity for two vehicles belongs to the Penthouse.

Ibiza Old Town View

- Ref: A1299Energy class: in process