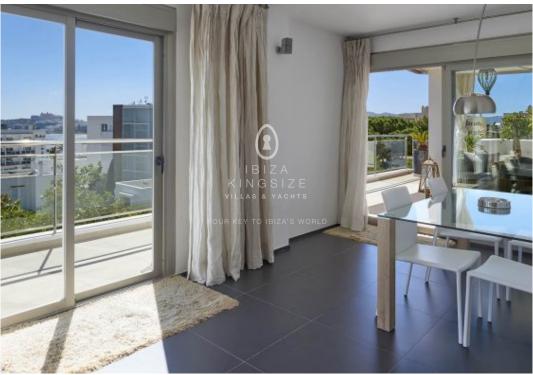

### IBIZA KINGSIZE

Located at the upper part of Talamanca with views of Formentera, Dalt Vila and 200 meters walking distance to the Talamanca beach.

The Apartment offers 150 m2 living area plus the terraces.

All the rooms in the house have access to the terrace that surrounds the entire apartment.

Private parking with a capacity for two vehicles belongs to the Penthouse.

Ibiza Old Town View

- Ref: A1299Energy class: in process

Sea View
Terrace