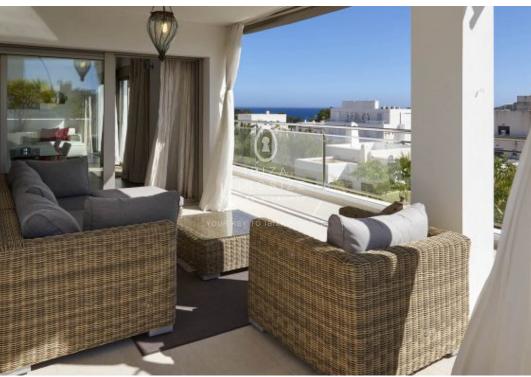

### IBIZA KINGSIZE

Located at the upper part of Talamanca with views of Formentera, Dalt Vila and 200 meters walking distance to the Talamanca beach.

The Apartment offers 150 m2 living area plus the terraces.

All the rooms in the house have access to the terrace that surrounds the entire apartment.

Private parking with a capacity for two vehicles belongs to the Penthouse.

Ibiza Old Town View

- Ref: A1299Energy class: in process

Sea View
Terrace