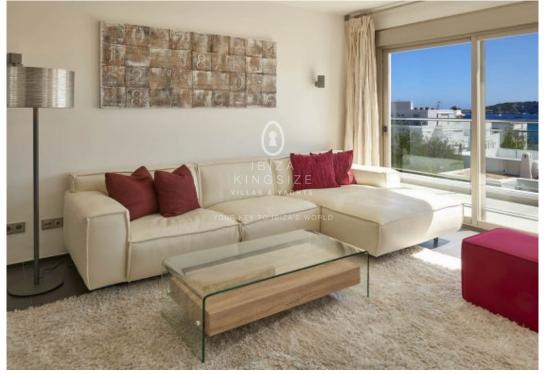

### IBIZA KINGSIZE

Located at the upper part of Talamanca with views of Formentera, Dalt Vila and 200 meters walking distance to the Talamanca beach.

The Apartment offers 150 m2 living area plus the terraces.

It consists of two large bedrooms (before 3, in case a third bedroom is needed it can be done again with a simple partition), two bedrooms and one bedroom en suite with dressing room, a large independent kitchen and huge living room.

All the rooms in the house have access to the terrace that surrounds the entire apartment.

Private parking with a capacity for two vehicles belongs to the Penthouse.

Ibiza Old Town View

- Ref: A1299Energy class: in process