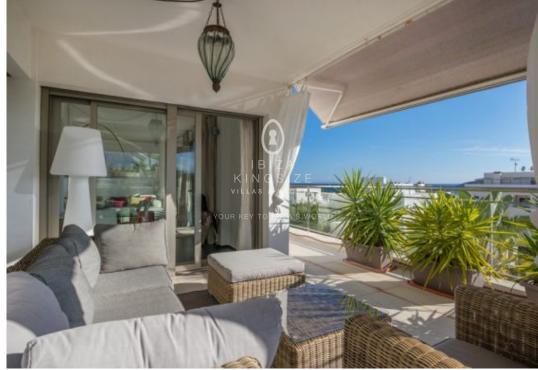

### IBIZA KINGSIZE

Located at the upper part of Talamanca with views of Formentera, Dalt Vila and 200 meters walking distance to the Talamanca beach.

The Apartment offers 150 m2 living area plus the terraces.

All the rooms in the house have access to the terrace that surrounds the entire apartment.

Private parking with a capacity for two vehicles belongs to the Penthouse.

Ibiza Old Town View

- Ref: A1299Energy class: in process

Sea View
Terrace