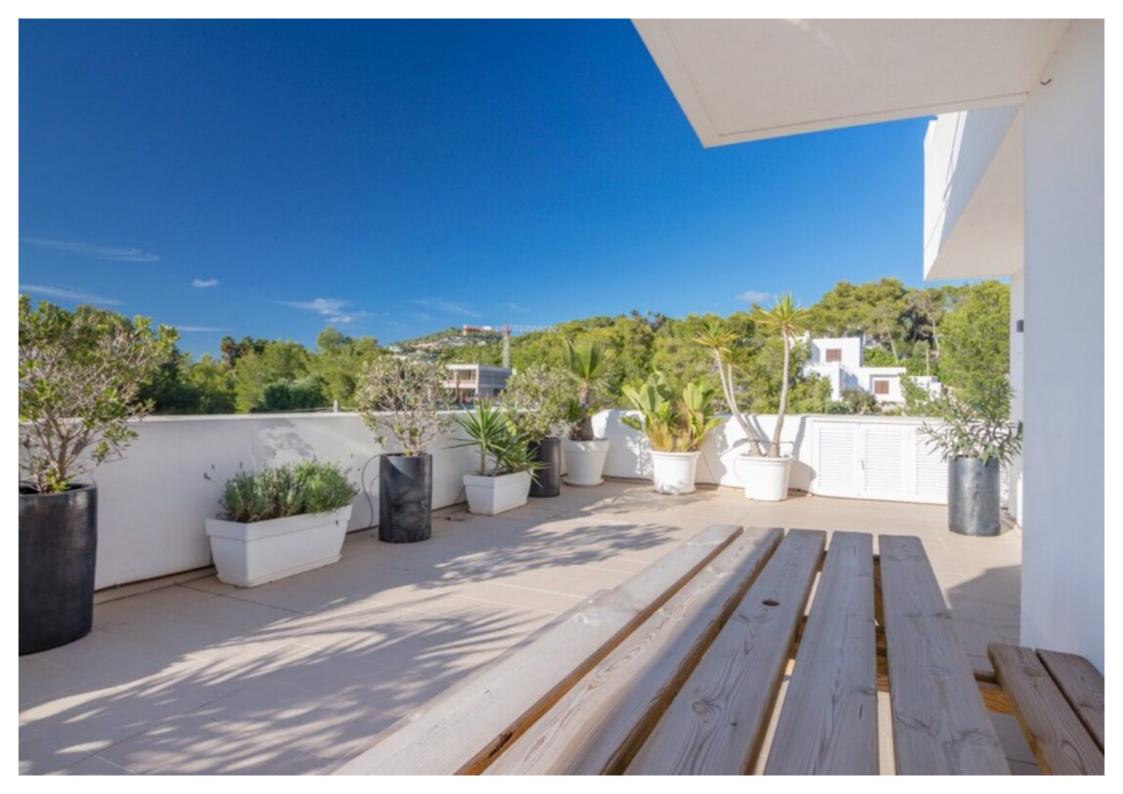

### IBIZA KINGSIZE

Located at the upper part of Talamanca with views of Formentera, Dalt Vila and 200 meters walking distance to the Talamanca beach.

The Apartment offers 150 m2 living area plus the terraces.

All the rooms in the house have access to the terrace that surrounds the entire apartment.

Private parking with a capacity for two vehicles belongs to the Penthouse.

Ibiza Old Town View

- Ref: A1299Energy class: in process

Sea View
Terrace