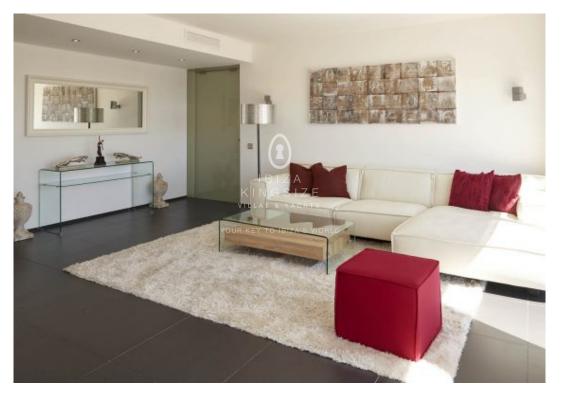

### IBIZA KINGSIZE

Located at the upper part of Talamanca with views of Formentera, Dalt Vila and 200 meters walking distance to the Talamanca beach.

The Apartment offers 150 m2 living area plus the terraces.

It consists of two large bedrooms (before 3, in case a third bedroom is needed it can be done again with a simple partition), two bedrooms and one bedroom en suite with dressing room, a large independent kitchen and huge living room.

All the rooms in the house have access to the terrace that surrounds the entire apartment.

Private parking with a capacity for two vehicles belongs to the Penthouse.

Ibiza Old Town View

- Ref: A1299Energy class: in process