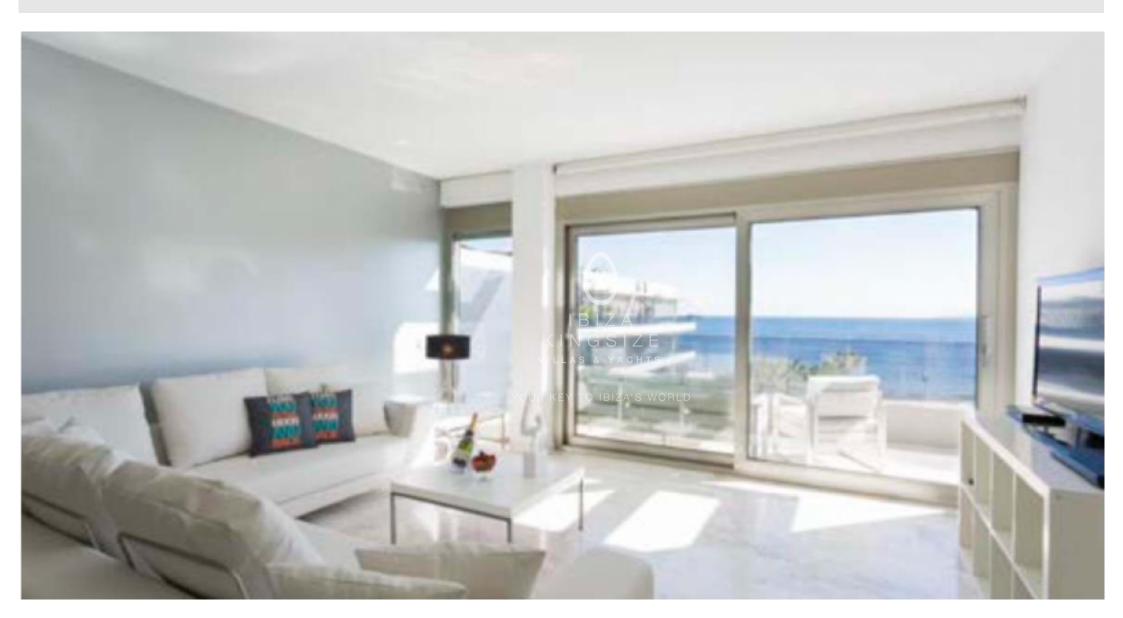

## BIZA KINGSIZE

This modern luxury penthouse offers a fantastic view of the sea and the beach and is located in the first line of the sea in Playa d'en Bossa. The light-flooded property gives a feeling of privacy and enjoys direct access to the beach from the residential complex. The exclusive property offers three bedrooms and two bathrooms on a constructed area of 200 m2. The bright, open living area has plenty of comfortable seating and a dining area for six people. From the living room there is access through a sliding glass door to a terrace that looks down onto the communal area below and offers a wonderful view of the sea. A spiral staircase leads from the terrace to a luxurious roof terrace. In addition, there is a parking lot, a lift and an infinity pool within the residential complex. Additional features of the apartment include double-glazed windows and air conditioning.