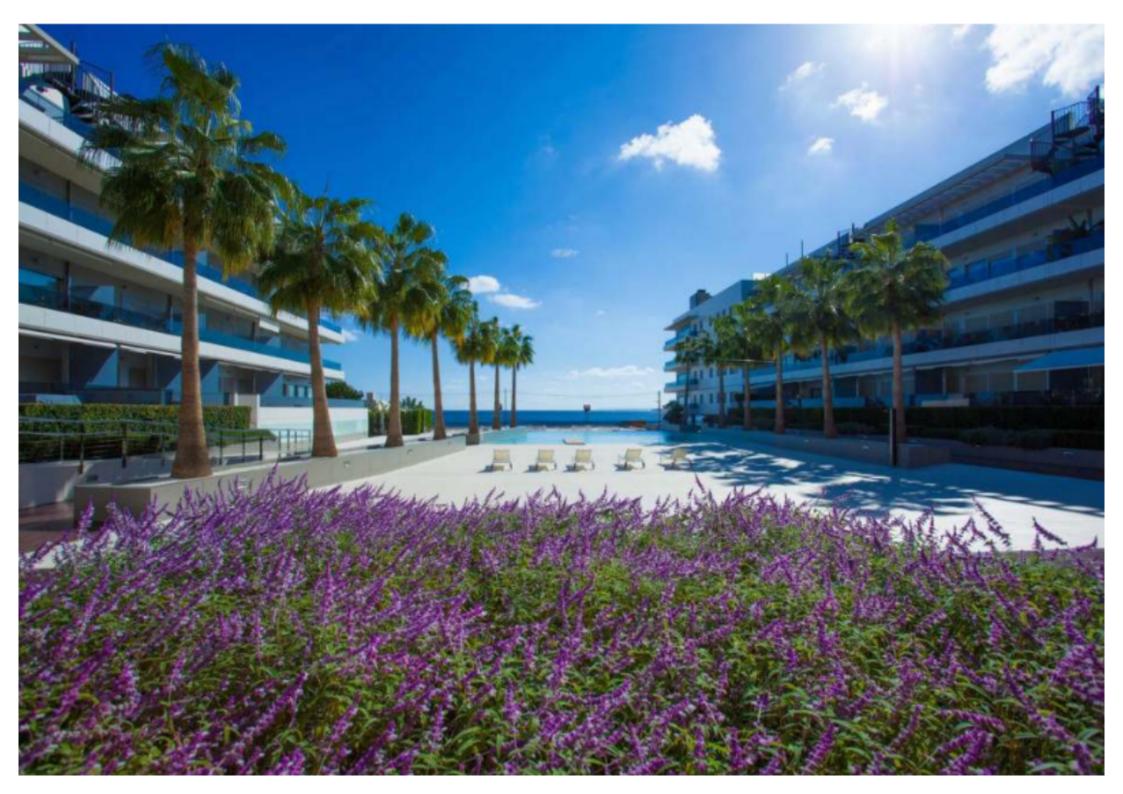

## BIZA KINGSIZE

This modern luxury penthouse offers a fantastic view of the sea and the beach and is located in the first line of the sea in Playa d'en Bossa. The light-flooded property gives a feeling of privacy and enjoys direct access to the beach from the residential complex. The exclusive property offers three bedrooms and two bathrooms on a constructed area of 200 m2. The bright, open living area has plenty of comfortable seating and a dining area for six people. From the living room there is access through a sliding glass door to a terrace that looks down onto the communal area below and offers a wonderful view of the sea. A spiral staircase leads from the terrace to a luxurious roof terrace. In addition, there is a parking lot, a lift and an infinity pool within the residential complex. Additional features of the apartment include double-glazed windows and air conditioning.