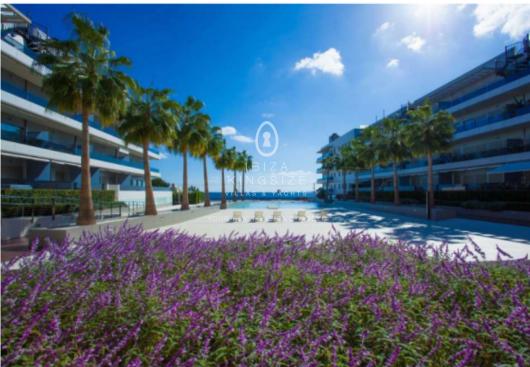

## BIZA KINGSIZE

This modern luxury penthouse offers a fantastic view of the sea and the beach and is located in the first line of the sea in Playa d'en Bossa. The light-flooded property gives a feeling of privacy and enjoys direct access to the beach from the residential complex. The exclusive property offers three bedrooms and two bathrooms on a constructed area of 200 m2. The bright, open living area has plenty of comfortable seating and a dining area for six people. From the living room there is access through a sliding glass door to a terrace that looks down onto the communal area below and offers a wonderful view of the sea. A spiral staircase leads from the terrace to a luxurious roof terrace. In addition, there is a parking lot, a lift and an infinity pool within the residential complex. Additional features of the apartment include double-glazed windows and air conditioning.