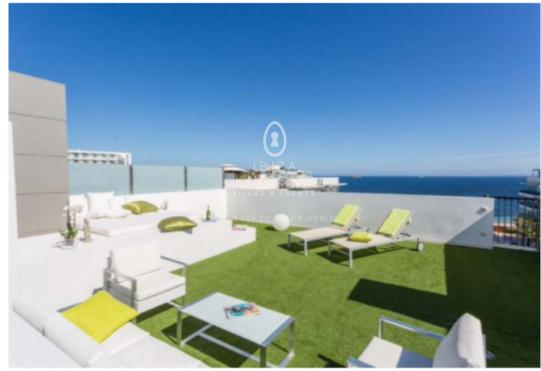

## BIZA KINGSIZE

This modern luxury penthouse offers a fantastic view of the sea and the beach and is located in the first line of the sea in Playa d'en Bossa. The light-flooded property gives a feeling of privacy and enjoys direct access to the beach from the residential complex. The exclusive property offers three bedrooms and two bathrooms on a constructed area of 200 m2. The bright, open living area has plenty of comfortable seating and a dining area for six people. From the living room there is access through a sliding glass door to a terrace that looks down onto the communal area below and offers a wonderful view of the sea. A spiral staircase leads from the terrace to a luxurious roof terrace. In addition, there is a parking lot, a lift and an infinity pool within the residential complex. Additional features of the apartment include double-glazed windows and air conditioning.

- Beach Access
- Alarm
- Wifi
- 1st Line Beach
- Balcony
- Ref: A1297
- Energy class: in process

- Sea View
- Outdoor Jacuzzi
- Terrace
- Air Conditioning
- Community Pool
- 24h Security
- Garage