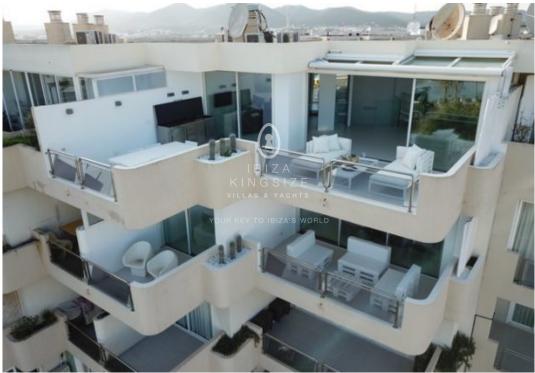

## **Luxury Penthouse in Marina Botafoch**

**1.650.000 €**Ref: A1310

Modern penthouse apartment firstline in Marina Botafoch with panoramic views over the port of Ibiza and the sea. Only a few minutes away from trendy locations such as LIO, Cappuccino and Pacha and a short walk to the city or to Talamanca beach.

- Ibiza Old Town View
- Alarm
- Wifi
- Ref: A1310
- Energy class: in Process

- Sea View
- Terrace
- Air Conditioning
- Garage

Your contact person  $A \ L \ E \ N \ K \ A \quad T \ O \ P \ L \ E \ K$ 

Ibiza Kingsize Real Estate Blue Star World S.L.