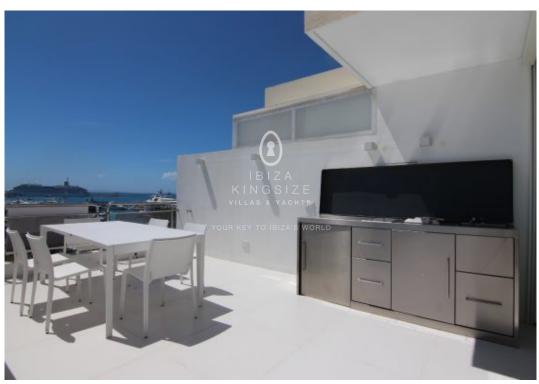

## **Luxury Penthouse in Marina Botafoch**

**1.650.000 €**Ref: A1310

Modern penthouse apartment firstline in Marina Botafoch with panoramic views over the port of Ibiza and the sea. Only a few minutes away from trendy locations such as LIO, Cappuccino and Pacha and a short walk to the city or to Talamanca beach.

- Ibiza Old Town View
- Alarm
- Wifi
- Ref: A1310
- Energy class: in Process

- Sea View
- Terrace
- Air Conditioning
- Garage

Your contact person  $A \ L \ E \ N \ K \ A \quad T \ O \ P \ L \ E \ K$ 

Ibiza Kingsize Real Estate Blue Star World S.L.