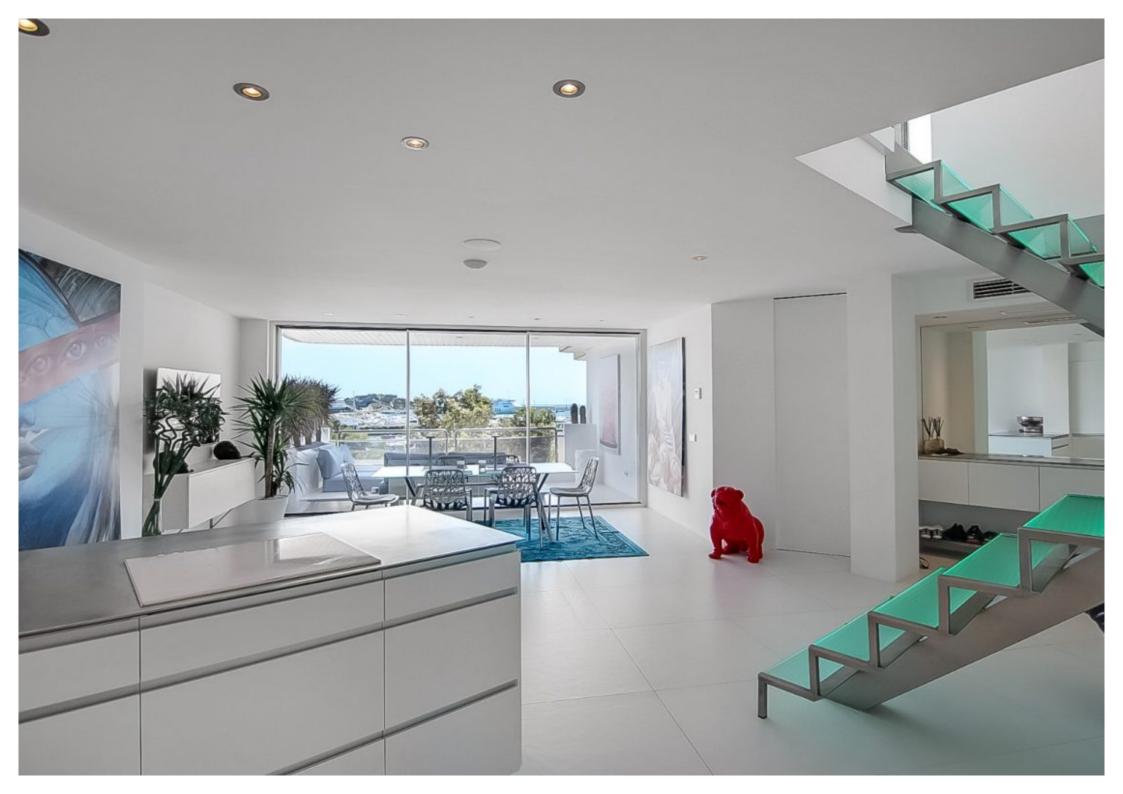

## **Luxury Penthouse in Marina Botafoch**

**1.650.000 €**Ref: A1310

Modern penthouse apartment firstline in Marina Botafoch with panoramic views over the port of Ibiza and the sea. Only a few minutes away from trendy locations such as LIO, Cappuccino and Pacha and a short walk to the city or to Talamanca beach.

- Ibiza Old Town View
- Alarm
- Wifi
- Ref: A1310
- Energy class: in Process

- Sea View
- Terrace
- Air Conditioning
- Garage

Your contact person  $A \ L \ E \ N \ K \ A \quad T \ O \ P \ L \ E \ K$ 

Ibiza Kingsize Real Estate Blue Star World S.L.