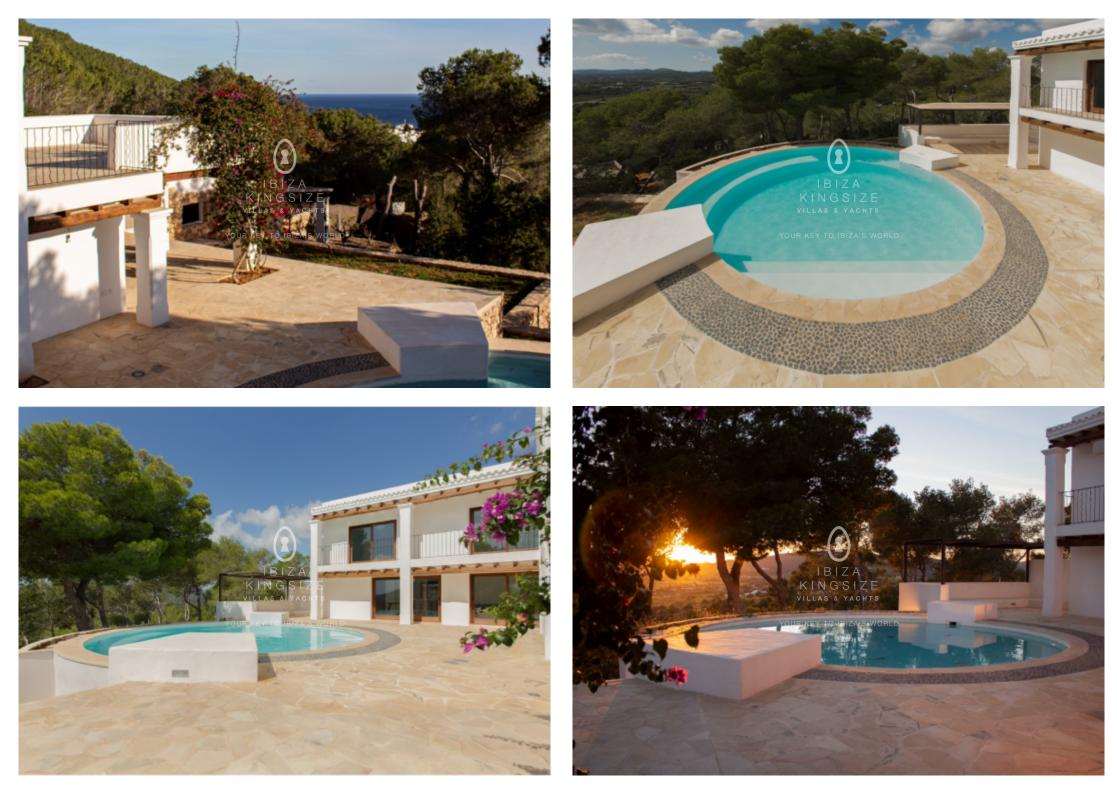

## IBIZA KINGSIZE

This villa in Santa Eulalia is located on an elevated plot of 1671 m2 on the summit of the Can Guasch mountain. It has 4 bedrooms and 4 bathrooms. It is a newly renovated house, with great views of the mountains and the panoramic sea views that Ibiza offers and is only 5 minutes drive from Santa Eulalia. It consists of two floors plus a small basement for storage, laundry room and technical room. On the ground floor there is a large living room with fireplace, dining room and open kitchen, all with a view of the pool.

On the first floor there are four double rooms that can comfortably accommodate 8 people, two of which are master suites with en-suite bathrooms and the other two are doubles and a separate bathroom. The large terrace with a view of the sea and Santa Eulalia, which is part of one of the master suites, is outstanding. The house is a perfect place to relax and has a TV and internet access.

- Country View
- Jacuzzi

Sea View
 Terrace

Air Conditioning

- Alarm
- Wifi
- Ref: A1309
- Energy class: in Process