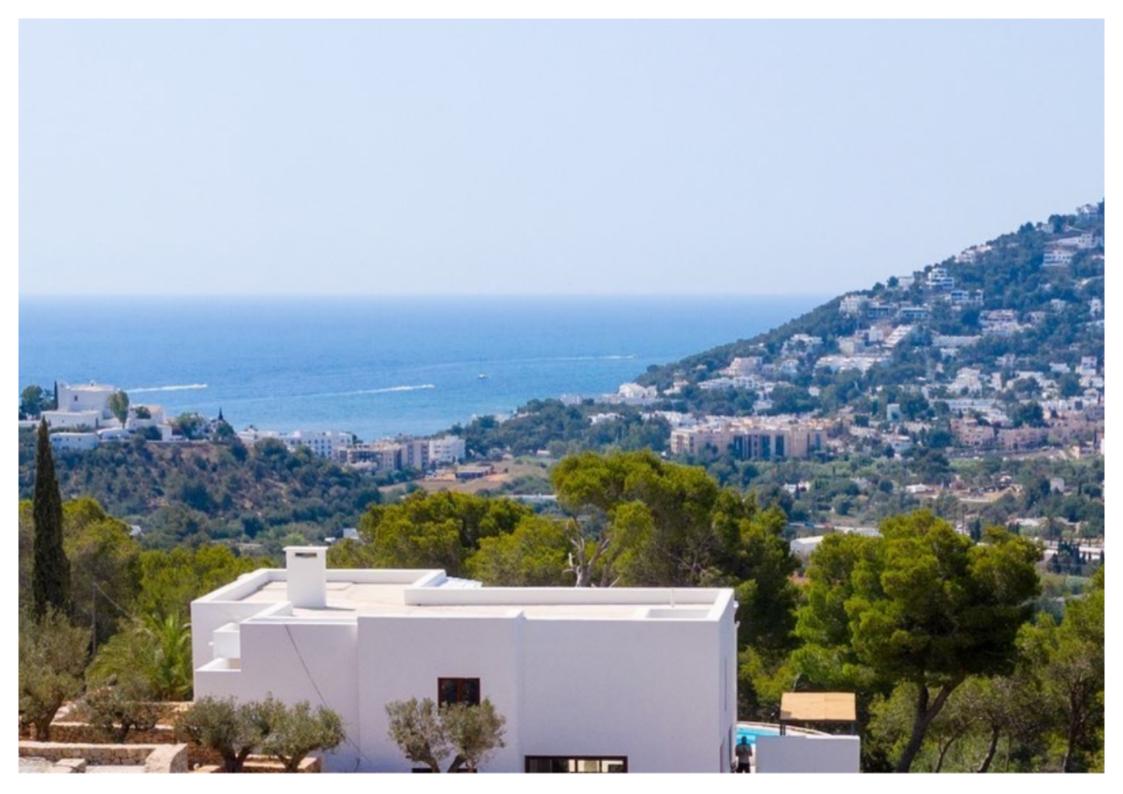

## IBIZA KINGSIZE

This villa in Santa Eulalia is located on an elevated plot of 1671 m2 on the summit of the Can Guasch mountain. It has 4 bedrooms and 4 bathrooms. It is a newly renovated house, with great views of the mountains and the panoramic sea views that Ibiza offers and is only 5 minutes drive from Santa Eulalia. It consists of two floors plus a small basement for storage, laundry room and technical room. On the ground floor there is a large living room with fireplace, dining room and open kitchen, all with a view of the pool.

On the first floor there are four double rooms that can comfortably accommodate 8 people, two of which are master suites with en-suite bathrooms and the other two are doubles and a separate bathroom. The large terrace with a view of the sea and Santa Eulalia, which is part of one of the master suites, is outstanding. The house is a perfect place to relax and has a TV and internet access.