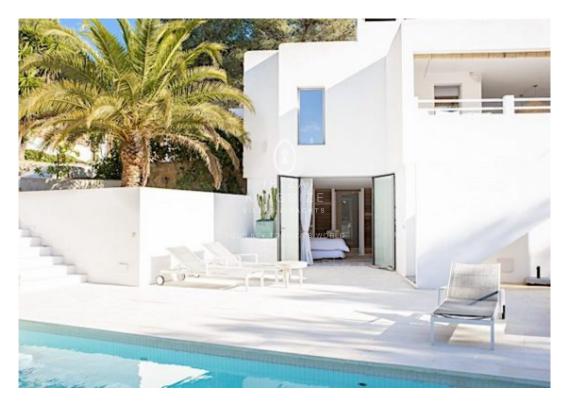

## IBIZA KINGSIZE

This villa in Santa Eulalia is located on an elevated plot of 1671 m2 on the summit of the Can Guasch mountain. It has 4 bedrooms and 4 bathrooms. It is a newly renovated house, with great views of the mountains and the panoramic sea views that Ibiza offers and is only 5 minutes drive from Santa Eulalia. It consists of two floors plus a small basement for storage, laundry room and technical room. On the ground floor there is a large living room with fireplace, dining room and open kitchen, all with a view of the pool.

On the first floor there are four double rooms that can comfortably accommodate 8 people, two of which are master suites with en-suite bathrooms and the other two are doubles and a separate bathroom. The large terrace with a view of the sea and Santa Eulalia, which is part of one of the master suites, is outstanding. The house is a perfect place to relax and has a TV and internet access.