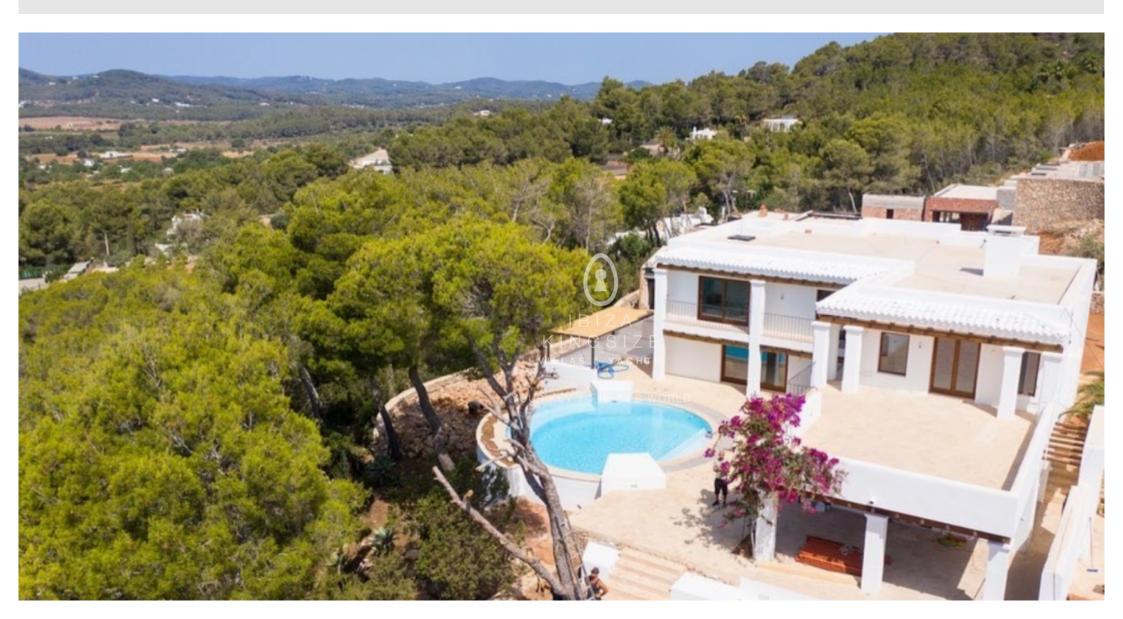

## IBIZA KINGSIZE

This villa in Santa Eulalia is located on an elevated plot of 1671 m2 on the summit of the Can Guasch mountain. It has 4 bedrooms and 4 bathrooms. It is a newly renovated house, with great views of the mountains and the panoramic sea views that Ibiza offers and is only 5 minutes drive from Santa Eulalia. It consists of two floors plus a small basement for storage, laundry room and technical room. On the ground floor there is a large living room with fireplace, dining room and open kitchen, all with a view of the pool.

On the first floor there are four double rooms that can comfortably accommodate 8 people, two of which are master suites with en-suite bathrooms and the other two are doubles and a separate bathroom. The large terrace with a view of the sea and Santa Eulalia, which is part of one of the master suites, is outstanding. The house is a perfect place to relax and has a TV and internet access.