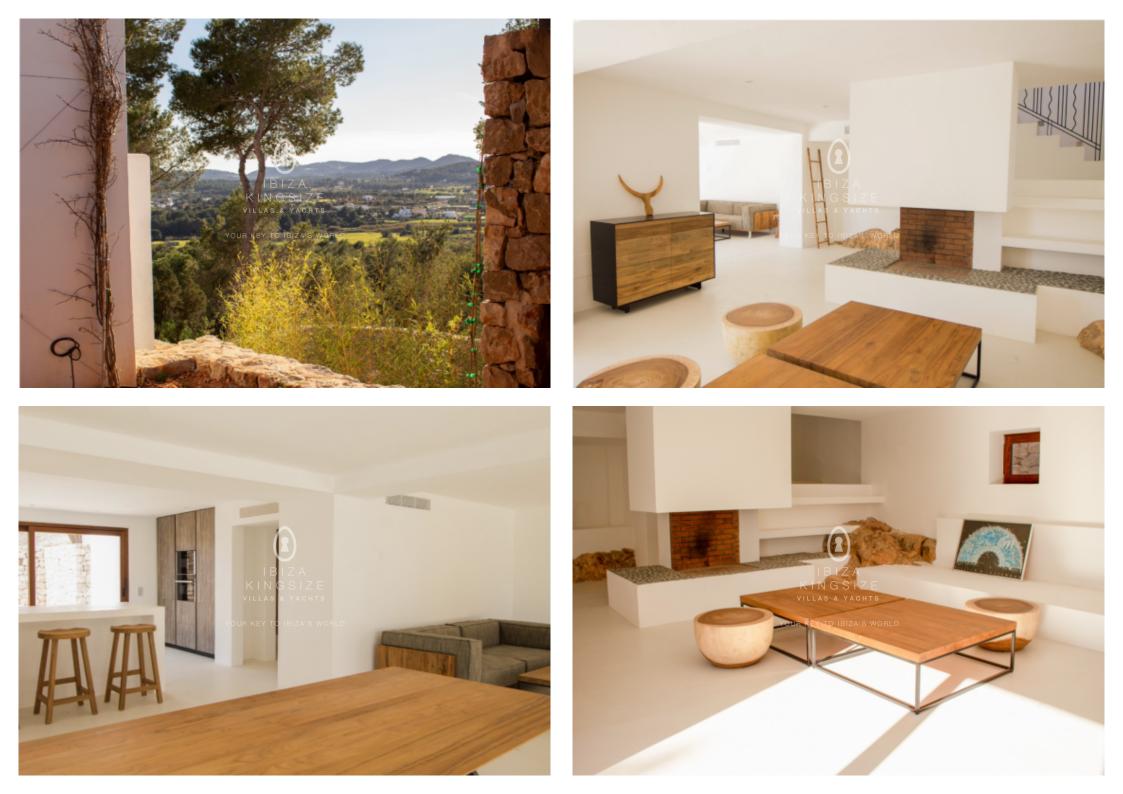

## IBIZA KINGSIZE

This villa in Santa Eulalia is located on an elevated plot of 1671 m2 on the summit of the Can Guasch mountain. It has 4 bedrooms and 4 bathrooms. It is a newly renovated house, with great views of the mountains and the panoramic sea views that Ibiza offers and is only 5 minutes drive from Santa Eulalia. It consists of two floors plus a small basement for storage, laundry room and technical room. On the ground floor there is a large living room with fireplace, dining room and open kitchen, all with a view of the pool.

On the first floor there are four double rooms that can comfortably accommodate 8 people, two of which are master suites with en-suite bathrooms and the other two are doubles and a separate bathroom. The large terrace with a view of the sea and Santa Eulalia, which is part of one of the master suites, is outstanding. The house is a perfect place to relax and has a TV and internet access.