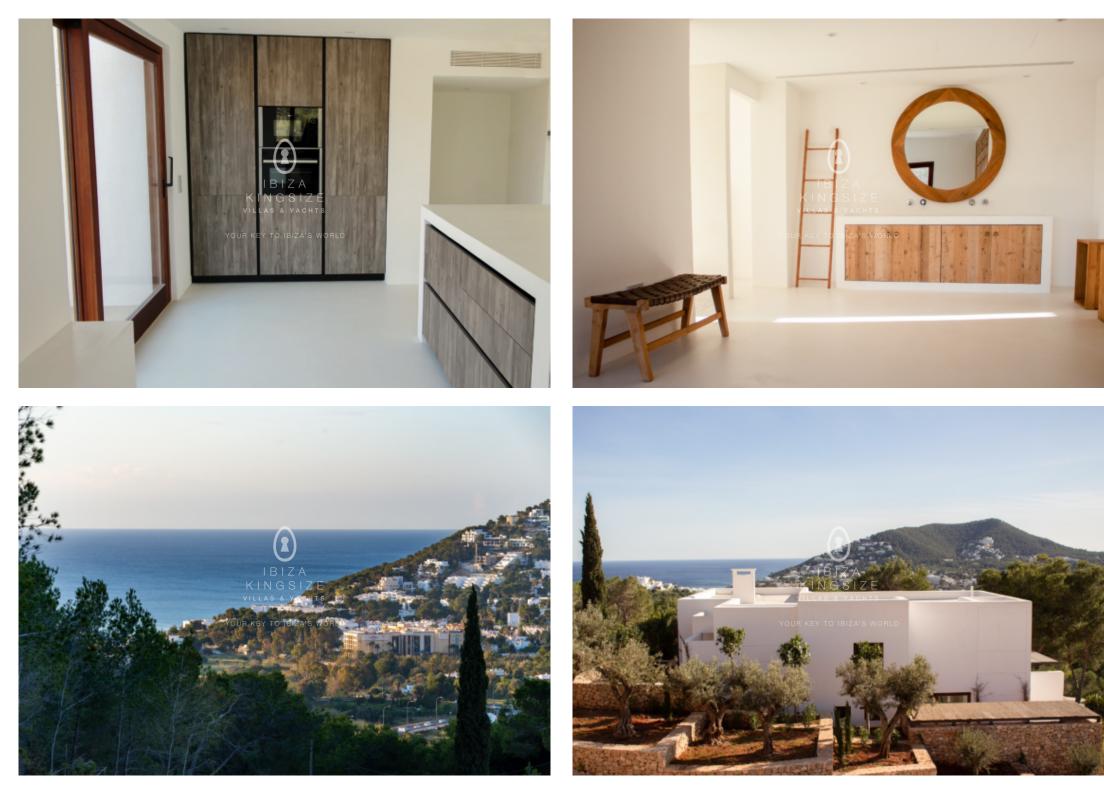

## IBIZA KINGSIZE

This villa in Santa Eulalia is located on an elevated plot of 1671 m2 on the summit of the Can Guasch mountain. It has 4 bedrooms and 4 bathrooms. It is a newly renovated house, with great views of the mountains and the panoramic sea views that Ibiza offers and is only 5 minutes drive from Santa Eulalia. It consists of two floors plus a small basement for storage, laundry room and technical room. On the ground floor there is a large living room with fireplace, dining room and open kitchen, all with a view of the pool.

On the first floor there are four double rooms that can comfortably accommodate 8 people, two of which are master suites with en-suite bathrooms and the other two are doubles and a separate bathroom. The large terrace with a view of the sea and Santa Eulalia, which is part of one of the master suites, is outstanding. The house is a perfect place to relax and has a TV and internet access.