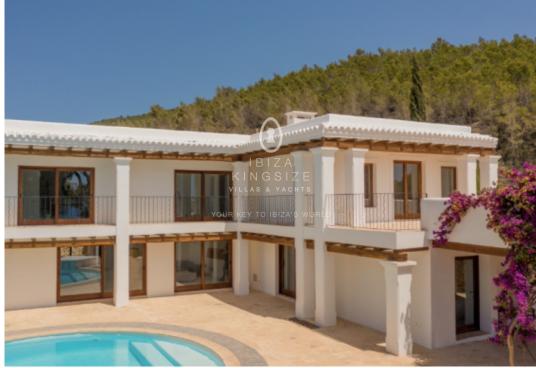

## IBIZA KINGSIZE

This villa in Santa Eulalia is located on an elevated plot of 1671 m2 on the summit of the Can Guasch mountain. It has 4 bedrooms and 4 bathrooms. It is a newly renovated house, with great views of the mountains and the panoramic sea views that Ibiza offers and is only 5 minutes drive from Santa Eulalia. It consists of two floors plus a small basement for storage, laundry room and technical room. On the ground floor there is a large living room with fireplace, dining room and open kitchen, all with a view of the pool.

On the first floor there are four double rooms that can comfortably accommodate 8 people, two of which are master suites with en-suite bathrooms and the other two are doubles and a separate bathroom. The large terrace with a view of the sea and Santa Eulalia, which is part of one of the master suites, is outstanding. The house is a perfect place to relax and has a TV and internet access.