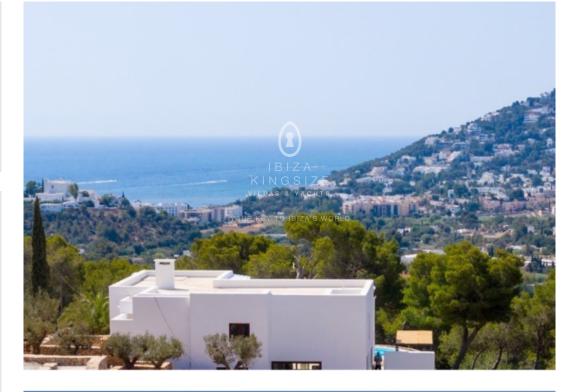

## IBIZA KINGSIZE

This villa in Santa Eulalia is located on an elevated plot of 1671 m2 on the summit of the Can Guasch mountain. It has 4 bedrooms and 4 bathrooms. It is a newly renovated house, with great views of the mountains and the panoramic sea views that Ibiza offers and is only 5 minutes drive from Santa Eulalia. It consists of two floors plus a small basement for storage, laundry room and technical room. On the ground floor there is a large living room with fireplace, dining room and open kitchen, all with a view of the pool.