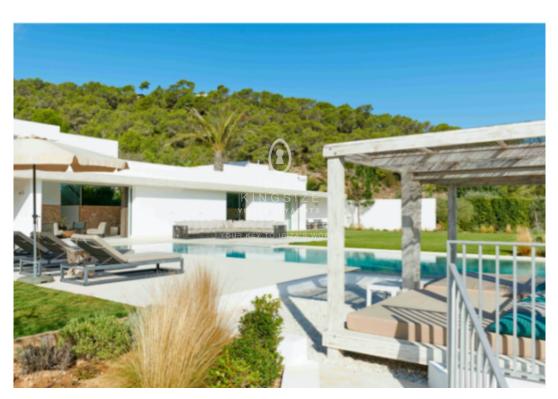

## **Luxury Villa close to Cala Bassa**

6.500.000 €

Ref: A1336

29.887m<sup>2</sup>

This spectacular new-build six bedroom villa is ideally positioned in a rural setting surrounded by undulating hills and looking West over the Bay towards the setting sun. The open-planned kitchen and living rooms eEortlessly extends into the covered terrace and pool terrace to seamlessly merge indoor and outdoor. The added bonus of underfloor heating makes this beautiful home ideal for living all year round. Large floor-to-ceiling windows open to secret gardens or private sun-drenched terraces. Directly positioned on a large private plot of over 29000m of this property ofers complete seclusion but only a few minute drive to crystal clear waters of Cala Bassa and only a short drive from Cala Tarida and Cala Conte

- Gym
- Country View
- Garden
- Laundry Room
- Alarm
- Wifi
- Balcony
- Ref: A1336
- Energy class: in process

- Sea View
- Guest House
- Outdoor Jacuzzi
- Terrace
- Air Conditioning
- 24h Security
- Garage