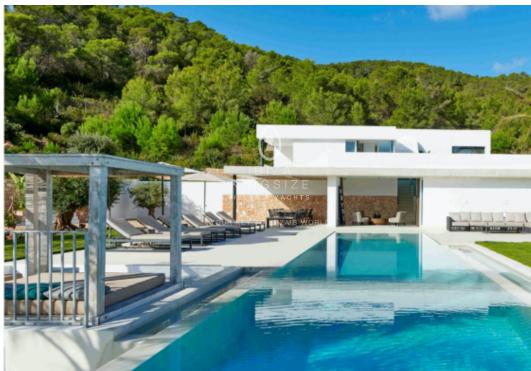

## **Luxury Villa close to Cala Bassa**

6.500.000 €

Ref: A1336

29.887m<sup>2</sup>

This spectacular new-build six bedroom villa is ideally positioned in a rural setting surrounded by undulating hills and looking West over the Bay towards the setting sun. The open-planned kitchen and living rooms eEortlessly extends into the covered terrace and pool terrace to seamlessly merge indoor and outdoor. The added bonus of underfloor heating makes this beautiful home ideal for living all year round. Large floor-to-ceiling windows open to secret gardens or private sun-drenched terraces. Directly positioned on a large private plot of over 29000m of this property ofers complete seclusion but only a few minute drive to crystal clear waters of Cala Bassa and only a short drive from Cala Tarida and Cala Conte

- Gym
- Country View
- Garden
- Laundry Room
- Alarm
- Wifi
- Balcony
- Ref: A1336
- Energy class: in process

- Sea View
- Guest House
- Outdoor Jacuzzi
- Terrace
- Air Conditioning
- 24h Security
- Garage